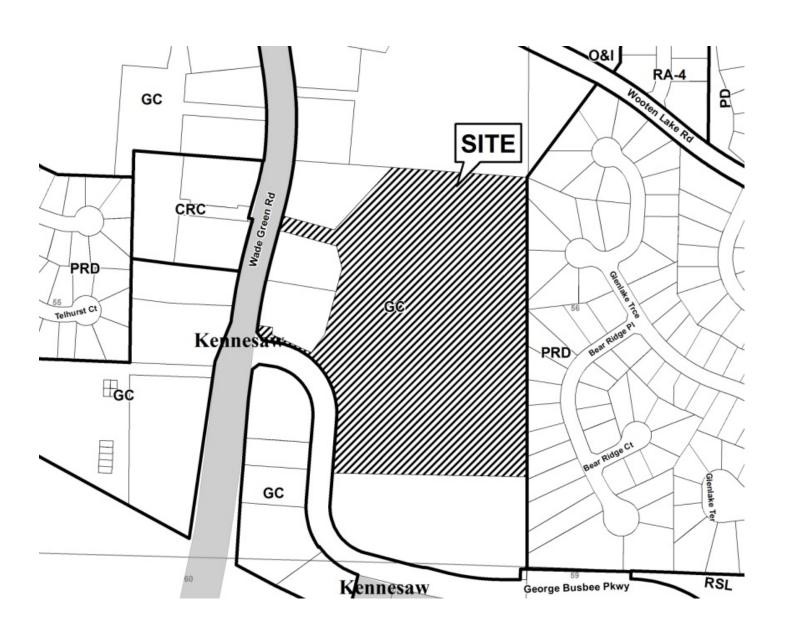

### PRELIMINARY VARIANCE ANALYSIS

**HEARING DATE: February 12, 2014** 

**DUE DATE:** January 13, 2014

Distributed: December 20, 2013

- All iron pins are 1/2" Rebar unless otherwise noted.
- Equipment used: Topcon GTS Total Station
- The field data upon which this plat is based has a closure precision of 1 foot in 25,000 feet and an angular error of 03 seconds per angle point, and was adjusted using Compass Rule.
   This plat has been calculated for closure and is found accurate within one foot in 40,200 feet.
- This plat subject to all easements public and private.
- -This plat may be based on a recorded plat from Iron plns referenced on said plat for closure tie in.

 -According to F.I.R.M. Community Panel #13067C0129H, dated 11/02/2012 this property is not located in an area having special flood hazards.

## Boundary / Proposed Building Survey for: J. RAJIN & ZOILA PERSAUD

Lot 24, Block H, Unit Five, Somerset S/D Tax ID: 16125200260

3309 Turtle Lake Drive

Land Lot: 1252,1253,1268,1269, 16th District 2nd Section Cobb County, Georgia

### Perimeter Surveying Co., Inc

1065 Sandtown Road, Marletta, GA 30008 Phone: (770) 425-6824 Fax: (770) 425-6768 Party Chief: KN Date Surveyed: 11/15/13 Date Drawn: 11/19/13 Computed by: KN Drawn by: JF Checked by: KN

#### REFERENCES

Plat Bk: 75 Pg. 40 Deed Bk. 15111 Pg. 1366

| <b>APPLICANT:</b>                                | NT: Rajin Persaud |                                   | PETITION No.:        | V-8                    |  |
|--------------------------------------------------|-------------------|-----------------------------------|----------------------|------------------------|--|
| PHONE:                                           | NE: 770-330-4013  |                                   | DATE OF HEARING:     | 2-12-14                |  |
| REPRESENTATIVE:                                  |                   | Green Basements and<br>Remodeling | PRESENT ZONING:      | R-80, R-20             |  |
| PHONE:                                           |                   | 678-445-5533                      | LAND LOT(S):         | 1252, 1253, 1268, 1269 |  |
| Zoila Duran Persaud and Jhaneshwar Rajin Persaud |                   | DISTRICT:                         | 16                   |                        |  |
| PROPERTY LO                                      |                   |                                   | SIZE OF TRACT:       | 0.50 acres             |  |
| Lake Drive, north of Turtle Lake Court           |                   |                                   | COMMISSION DISTRICT: | 2                      |  |
| (3309 Turtle Lak                                 | e Drive).         |                                   |                      |                        |  |