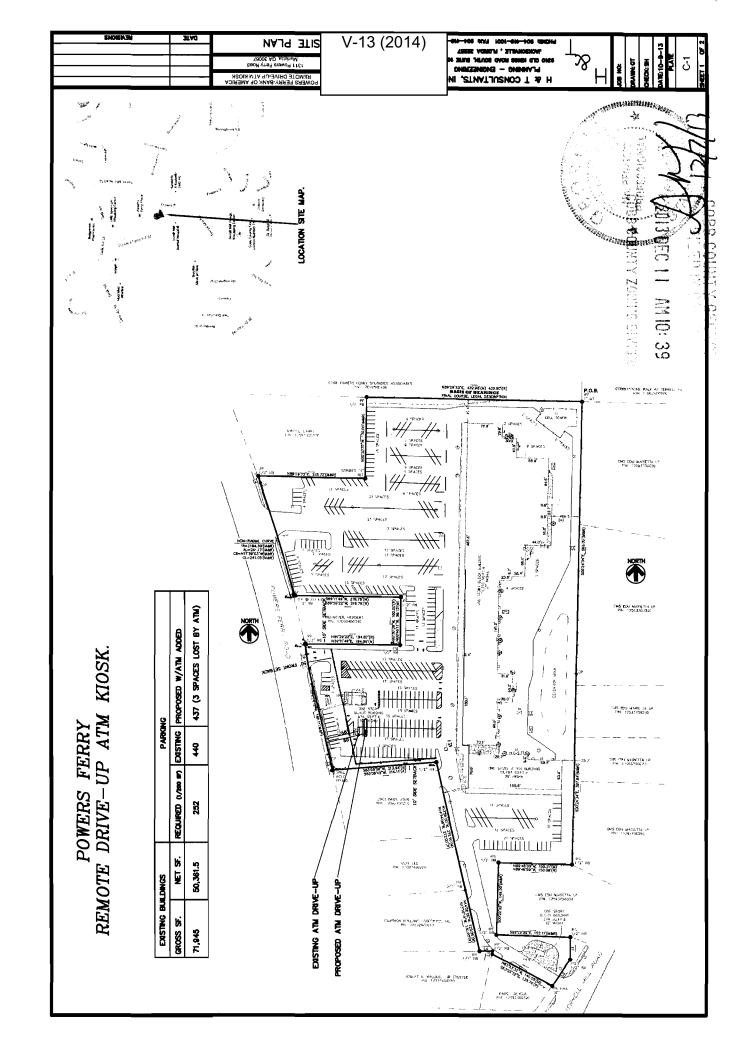

|                         |                  |                          |                          |                               | 60      | n back<br>For the |
| List type of variance                                                  | ce requested:                 | building                             | pm                      | the              | side                     | of th                    | e House                       |         |                   |
|                                                                        |                               |                                      |                         |                  |                          |                          |                               |         |                   |



| <b>APPLICANT:</b>                      | : Stanley Hill     |                            | PETITION No.:        | V-13       |
|----------------------------------------|--------------------|----------------------------|----------------------|------------|
| PHONE:                                 | HONE: 904-419-1001 |                            | DATE OF HEARING:     | 2-12-14    |
| REPRESENTATIVE: Stanley Hill           |                    | PRESENT ZONING:            | CRC                  |            |
| PHONE:                                 | 904                | l-419-1001                 | LAND LOT(S):         | 924        |
| TITLEHOLDER: Nova Equity LLC           |                    |                            | DISTRICT:            | 17         |
| PROPERTY LO