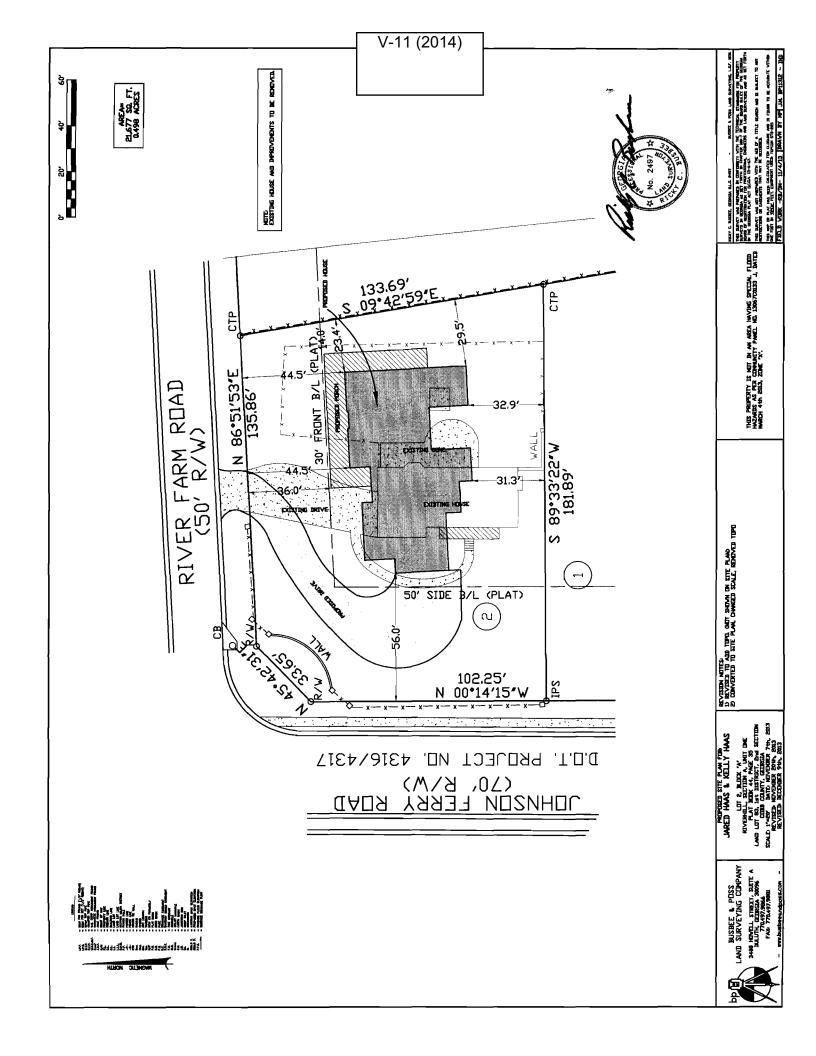

Revised: March 5, 2013

| <b>APPLICANT:</b> | CANT: Jared Haas           |                                 | PETITION No.:                   | V-11       |
|-------------------|----------------------------|---------------------------------|---------------------------------|------------|
| PHONE:            | <b>PHONE:</b> 404-403-5778 |                                 | DATE OF HEARING:                | 2-12-14    |
| REPRESENTA        | TIVE:                      | Paul Goulw                      | PRESENT ZONING:                 | R-20       |
| PHONE:            |                            | 770-335-3824                    | LAND LOT(S):                    | 83         |
| TITLEHOLDE        | R: Jare                    | ed Haas and Kelly Haas          | DISTRICT:                       | 1          |
| PROPERTY LO       | OCATIO:                    | N: On the southeast corner of   | SIZE OF TRACT:                  | 0.50 acres |
| River Farm Road   | l and Johr                 | nson Ferry Road                 | COMMISSION DISTRICT:            | 2          |
| (4800 River Farm  | n Road).                   |                                 |                                 |            |
| TYPE OF VAR       | IANCE:                     | Waive the rear setback from the | ne required 35 feet to 14 feet. |            |