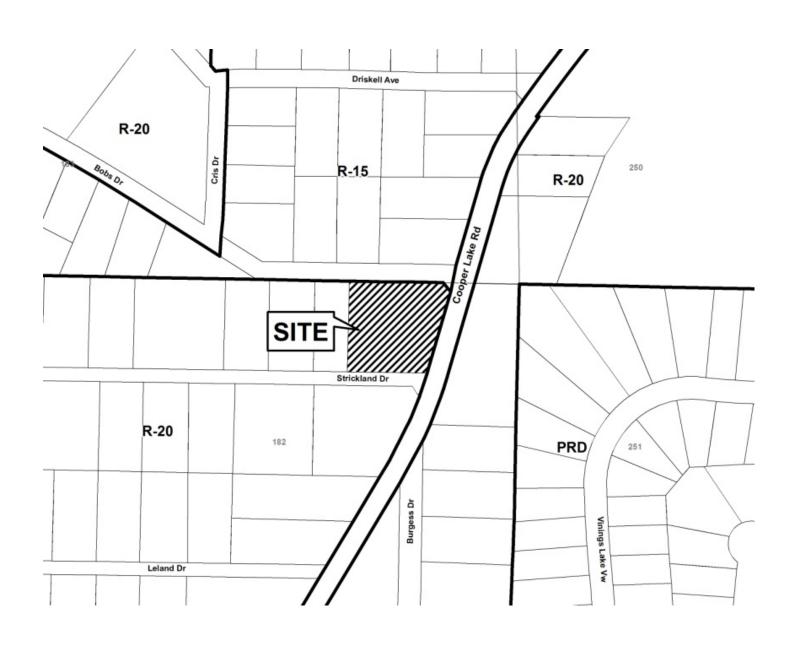

### PRELIMINARY VARIANCE ANALYSIS

**HEARING DATE: February 12, 2014** 

**DUE DATE:** January 13, 2014

Distributed: December 20, 2013

- All iron pins are 1/2" Rebar unless otherwise noted.
- Equipment used: Topcon GTS Total Station
- The field data upon which this plat is based has a closure precision of 1 foot in 25,000 feet and an angular error of 03 seconds per angle point, and was adjusted using Compass Rule.
   This plat has been calculated for closure and is found accurate within one foot in 40,200 feet.
- This plat subject to all easements public and private.
- -This plat may be based on a recorded plat from Iron plns referenced on said plat for closure tie in.

 -According to F.I.R.M. Community Panel #13067C0129H, dated 11/02/2012 this property is not located in an area having special flood hazards.

## Boundary / Proposed Building Survey for: J. RAJIN & ZOILA PERSAUD

Lot 24, Block H, Unit Five, Somerset S/D Tax ID: 16125200260

3309 Turtle Lake Drive

Land Lot: 1252,1253,1268,1269, 16th District 2nd Section Cobb County, Georgia

### Perimeter Surveying Co., Inc

1065 Sandtown Road, Marletta, GA 30008 Phone: (770) 425-6824 Fax: (770) 425-6768 Party Chief: KN Date Surveyed: 11/15/13 Date Drawn: 11/19/13 Computed by: KN Drawn by: JF Checked by: KN

#### REFERENCES

Plat Bk: 75 Pg. 40 Deed Bk. 15111 Pg. 1366

| <b>APPLICANT:</b>                                | NT: Rajin Persaud |                                   | PETITION No.:        | V-8                    |  |
|--------------------------------------------------|-------------------|-----------------------------------|----------------------|------------------------|--|
| PHONE:                                           | NE: 770-330-4013  |                                   | DATE OF HEARING:     | 2-12-14                |  |
| REPRESENTATIVE:                                  |                   | Green Basements and<br>Remodeling | PRESENT ZONING:      | R-80, R-20             |  |
| PHONE:                                           |                   | 678-445-5533                      | LAND LOT(S):         | 1252, 1253, 1268, 1269 |  |
| Zoila Duran Persaud and Jhaneshwar Rajin Persaud |                   | DISTRICT:                         | 16                   |                        |  |
| PROPERTY LO                                      |                   |                                   | SIZE OF TRACT:       | 0.50 acres             |  |
| Lake Drive, north of Turtle Lake Court           |                   |                                   | COMMISSION DISTRICT: | 2                      |  |
| (3309 Turtle Lak                                 | e Drive).         |                                   |                      |                        |  |