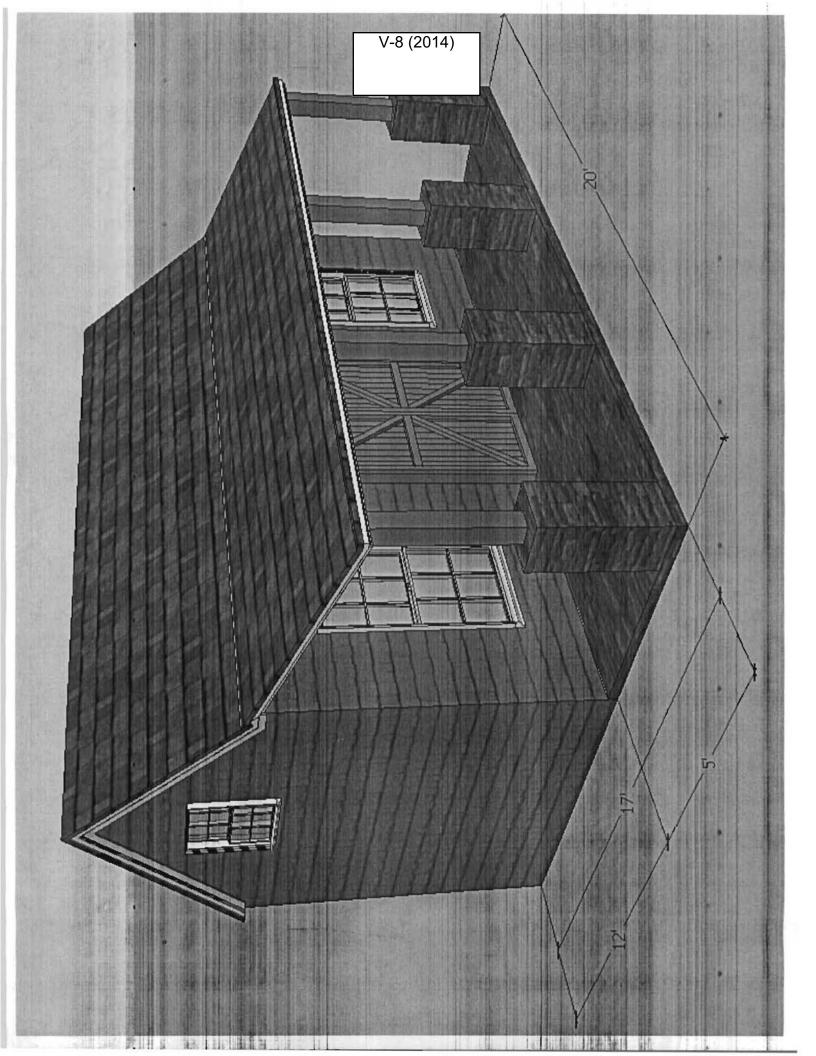

Waive the rear setback for an accessory structure under 650 square feet (proposed 360 **TYPE OF VARIANCE:** square foot storage building) from the required 50 feet to 16.5 feet.

Address: (street, city, state and zip code) sealed and delivered in present My commission expires: 12-2-14 R-20 Present Zoning of Property Ke Dr Mariella 6A 30067 (street address, if applicable; nearest intersection, etc.) Land Lot(s) 1252, 1253, 1269 District 16 Tract 0,503 Acre(s) Please select the extraordinary and exceptional condition(s) to the piece of property in question. The condition(s) must be peculiar to the piece of property involved. Size of Property \_\_\_\_\_ Shape of Property \_\_\_\_ Topography of Property \_\_\_\_ Other \_\_\_\_ The Cobb County Zoning Ordinance Section 134-94 states that the Cobb County Board of Zoning Appeals must determine that applying the terms of the Zoning Ordinance without the variance would create an unnecessary hardship. Please state what hardship would be created by following the normal terms of the ordinance (If applying for Backyard Chickens pursuant to Sec. 134-94(4), then leave this part blank). he inobility to place my toolshed at the desired my peighbors Set back List type of variance requested: