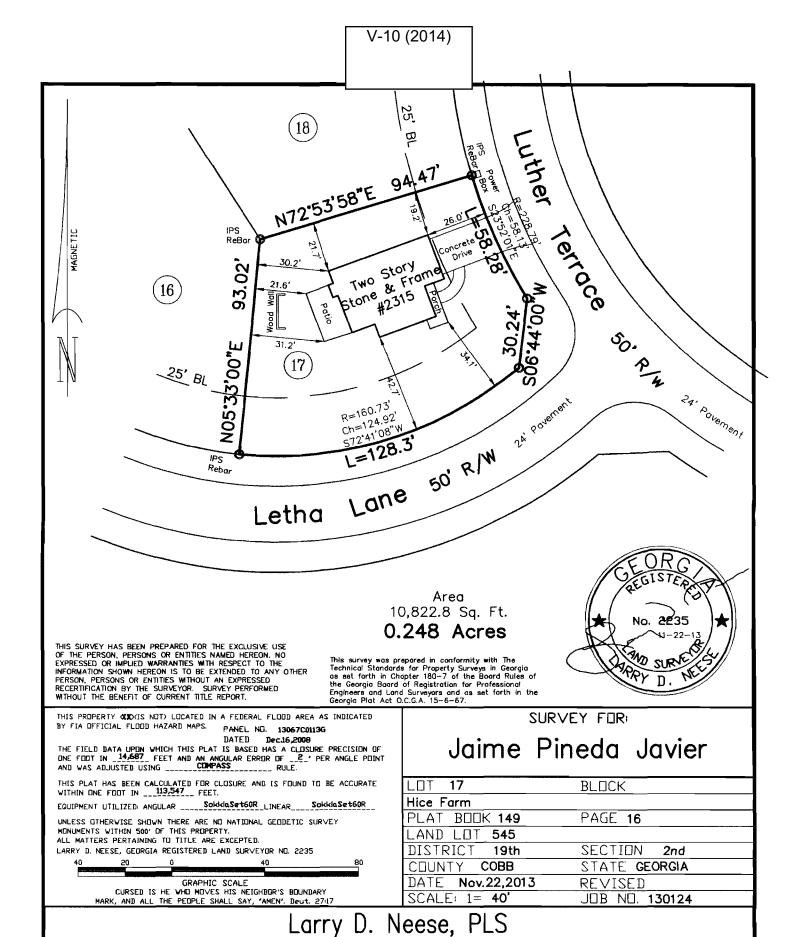

50 Barrett Parkway, Suite 3005 #330, Marietta, Georgia 30066 (770) 428-2122

| <b>APPLICANT:</b>                | Javier Jaime |         |                          | PETITION No.:                    | V-10       |
|----------------------------------|--------------|---------|--------------------------|----------------------------------|------------|
| PHONE:                           | 404-509      | -2980   |                          | DATE OF HEARING:                 | 2-12-14    |
| REPRESENTATIVE: Javier Jaime     |              |         | ime                      | PRESENT ZONING:                  | RA-4       |
| PHONE:                           |              | 404-509 | -2980                    | LAND LOT(S):                     | 545        |
| TITLEHOLDER: Javier Jaime-Pineda |              |         | -Pineda                  | DISTRICT:                        | 19         |
| PROPERTY LO                      | OCATIO       | N: On   | the northwest corner of  | SIZE OF TRACT:                   | 0.25 acres |
| Luther Terrace and Letha Lane    |              |         |                          | COMMISSION DISTRICT:             | 4          |
| (2315 Luther Ter                 | race).       |         |                          |                                  |            |
| TYPE OF VAR                      | IANCE:       | Waive   | the rear setback from th | e required 30 feet to 21.6 feet. |            |

### **Application for Variance Cobb County**

(type or print clearly)

Application No. V-10
Hearing Date: Z-12-14 Jaigur Phone # 404.509-29 cE-mail \_\_\_\_ PALP PALP Pane # 404-509-2980E-mail \_\_\_\_ PUBLIC My commission expires: My Commission Expires
March 24, 2017 ALOU - Phone # 6/04-809-99 CE-mail Signed, sealed and delivered in reserve of My commission expires: March 24, 2017 Present Zoning of Property (street address, if applicable; nearest intersection, etc.) \_\_\_\_\_District \_\_\_\_\_Size of Tract \_\_\_\_\_\_Acre(s) Land Lot(s) <u>54</u> 5 Please select the extraordinary and exceptional condition(s) to the piece of property in question. The condition(s) must be peculiar to the piece of property involved. Shape of Property \_\_\_\_\_Topography of Property \_\_\_\_\_Other \_\_ Size of Property \_\_\_ The Cobb County Zoning Ordinance Section 134-94 states that the Cobb County Board of Zoning Appeals must determine that applying the terms of the Zoning Ordinance without the variance would create an unnecessary hardship. Please state what hardship would be created by following the normal terms of the ordinance (If applying for Backyard Chickens pursuant to Sec. 134-94(4), then leave this part blank). My rear setback is on the side of My house List type of variance requested: Waite rear Setback