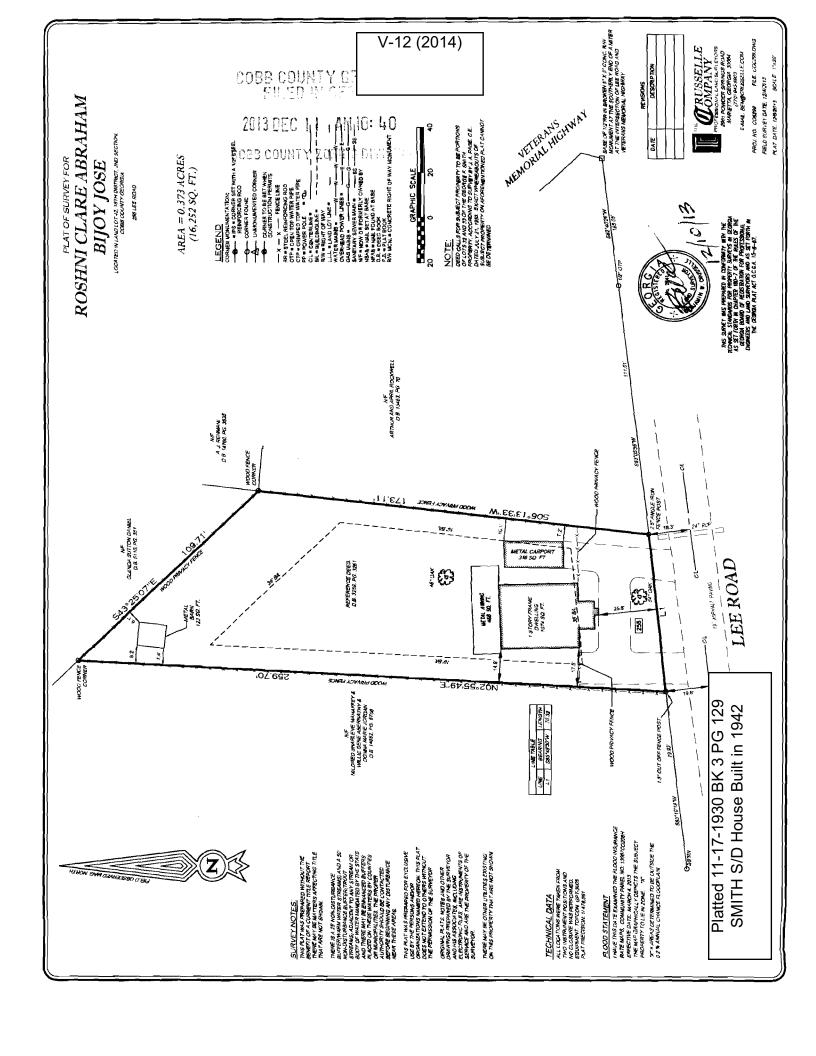

| Revised: March 5, 20                     |                                                                                |                                     |                                         |                                          |                  |       |



| <b>APPLICANT:</b>                       | Bijoy Jose       |                          | PETITION No.:    | V-12       |
|-----------------------------------------|------------------|--------------------------|------------------|------------|
| PHONE:                                  | NE: 770-833-1561 |                          | DATE OF HEARING: | 2-12-14    |
| REPRESENTA                              | TIVE: Bij        | oy Jose                  | PRESENT ZONING:  | R-20       |
| PHONE:                                  | 770              | )-833-1561               | LAND LOT(S):     | 42         |
| TITLEHOLDE                              | R: Roshni        | Clare Abraham            | DISTRICT:        | 18         |
| PROPERTY LO                             | OCATION:         | On