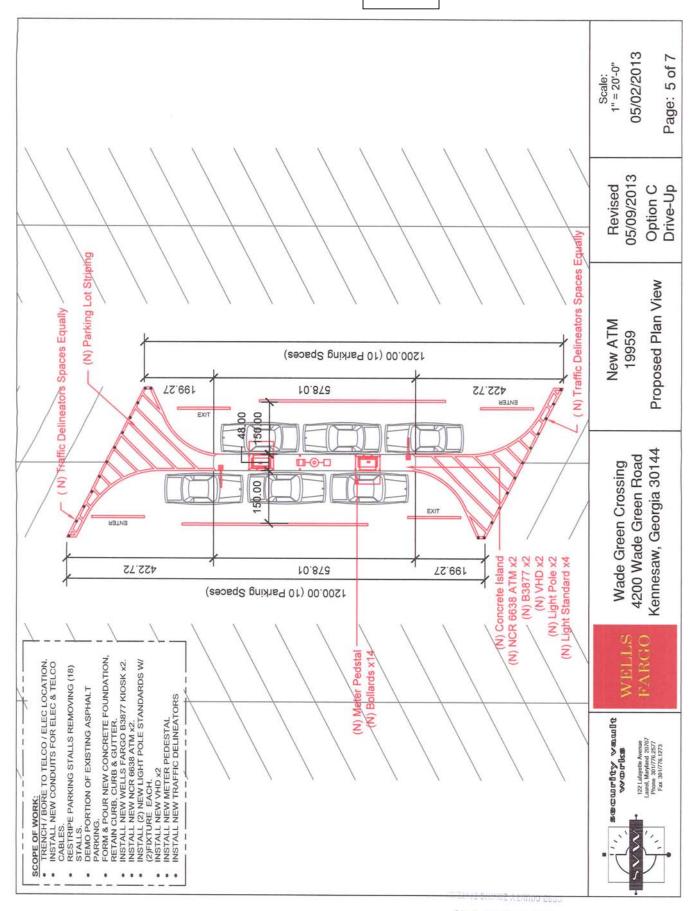

### PRELIMINARY VARIANCE ANALYSIS

**HEARING DATE: February 12, 2014** 

**DUE DATE:** January 13, 2014

Distributed: December 20, 2013

- All iron pins are 1/2" Rebar unless otherwise noted.
- Equipment used: Topcon GTS Total Station
- The field data upon which this plat is based has a closure precision of 1 foot in 25,000 feet and an angular error of 03 seconds per angle point, and was adjusted using Compass Rule.
   This plat has been calculated for closure and is found accurate within one foot in 40,200 feet.
- This plat subject to all easements public and private.
- -This plat may be based on a recorded plat from Iron plns referenced on said plat for closure tie in.

 -According to F.I.R.M. Community Panel #13067C0129H, dated 11/02/2012 this property is not located in an area having special flood hazards.

## Boundary / Proposed Building Survey for: J. RAJIN & ZOILA PERSAUD

Lot 24, Block H, Unit Five, Somerset S/D Tax ID: 16125200260

3309 Turtle Lake Drive

Land Lot: 1252,1253,1268,1269, 16th District 2nd Section Cobb County, Georgia

### Perimeter Surveying Co., Inc

1065 Sandtown Road, Marletta, GA 30008 Phone: (770) 425-6824 Fax: (770) 425-6768 Party Chief: KN Date Surveyed: 11/15/13 Date Drawn: 11/19/13 Computed by: KN Drawn by: JF Checked by: KN

#### REFERENCES

Plat Bk: 75 Pg. 40 Deed Bk. 15111 Pg. 1366

| <b>APPLICANT:</b>                                | NT: Rajin Persaud |                                   | PETITION No.:        | V-8                    |  |
|--------------------------------------------------|-------------------|-----------------------------------|----------------------|------------------------|--|
| PHONE:                                           | NE: 770-330-4013  |                                   | DATE OF HEARING:     | 2-12-14                |  |
| REPRESENTATIVE:                                  |                   | Green Basements and<br>Remodeling | PRESENT ZONING:      | R-80, R-20             |  |
| PHONE:                                           |                   | 678-445-5533                      | LAND LOT(S):         | 1252, 1253, 1268, 1269 |  |
| Zoila Duran Persaud and Jhaneshwar Rajin Persaud |                   | DISTRICT:                         | 16                   |                        |  |
| PROPERTY LO                                      |                   |                                   | SIZE OF TRACT:       | 0.50 acres             |  |
| Lake Drive, north of Turtle Lake Court           |                   |                                   | COMMISSION DISTRICT: | 2                      |  |
| (3309 Turtle Lak                                 | e Drive).         |                                   |                      |                        |  |