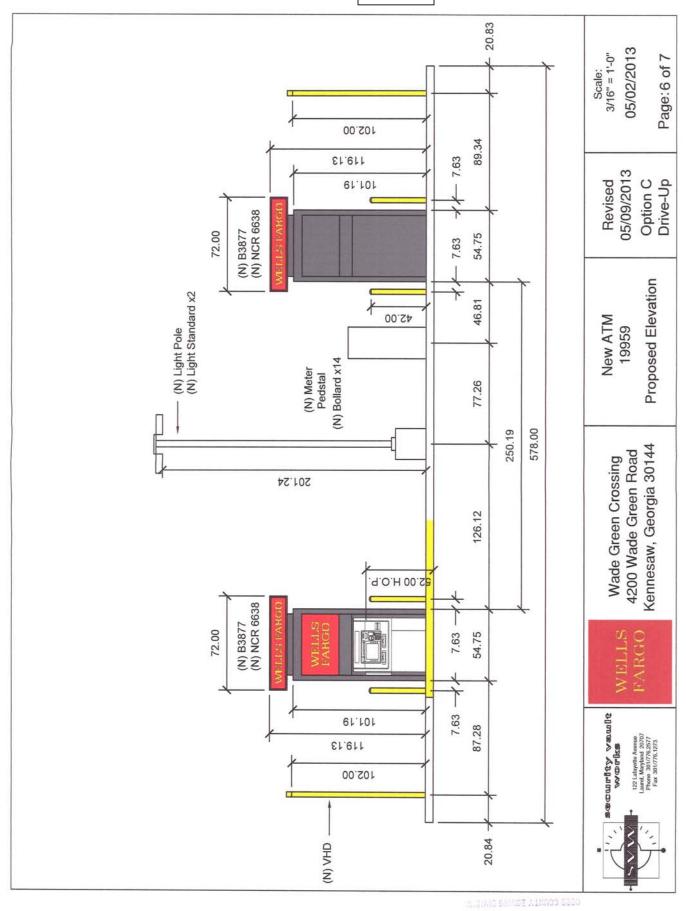

### PRELIMINARY VARIANCE ANALYSIS

**HEARING DATE: February 12, 2014** 

**DUE DATE:** January 13, 2014

Distributed: December 20, 2013

- All iron pins are 1/2" Rebar unless otherwise noted.
- Equipment used: Topcon GTS Total Station
- The field data upon which this plat is based has a closure precision of 1 foot in 25,000 feet and an angular error of 03 seconds per angle point, and was adjusted using Compass Rule.
   This plat has been calculated for closure and is found accurate within one foot in 40,200 feet.
- This plat subject to all easements public and private.
- -This plat may be based on a recorded plat from Iron plns referenced on said plat for closure tie in.

 -According to F.I.R.M. Community Panel #13067C0129H, dated 11/02/2012 this property is not located in an area having special flood hazards.

## Boundary / Proposed Building Survey for: J. RAJIN & ZOILA PERSAUD

Lot 24, Block H, Unit Five, Somerset S/D Tax ID: 16125200260

3309 Turtle Lake Drive

Land Lot: 1252,1253,1268,1269, 16th District 2nd Section Cobb County, Georgia

### Perimeter Surveying Co., Inc

1065 Sandtown Road, Marletta, GA 30008 Phone: (770) 425-6824 Fax: (770) 425-6768 Party Chief: KN Date Surveyed: 11/15/13 Date Drawn: 11/19/13 Computed by: KN Drawn by: JF Checked by: KN

#### REFERENCES

Plat Bk: 75 Pg. 40 Deed Bk. 15111 Pg. 1366

| <b>APPLICANT:</b>                                | NT: Rajin Persaud |                                   | PETITION No.:        | V-8                    |  |
|--------------------------------------------------|-------------------|-----------------------------------|----------------------|------------------------|--|
| PHONE:                                           | NE: 770-330-4013  |                                   | DATE OF HEARING:     | 2-12-14                |  |
| REPRESENTATIVE:                                  |                   | Green Basements and<br>Remodeling | PRESENT ZONING:      | R-80, R-20             |  |
| PHONE:                                           |                   | 678-445-5533                      | LAND LOT(S):         | 1252, 1253, 1268, 1269 |  |
| Zoila Duran Persaud and Jhaneshwar Rajin Persaud |                   | DISTRICT:                         | 16                   |                        |  |
| PROPERTY LO                                      |                   |                                   | SIZE OF TRACT:       | 0.50 acres             |  |
| Lake Drive, north of Turtle Lake Court           |                   |                                   | COMMISSION DISTRICT: | 2                      |  |
| (3309 Turtle Lak                                 | e Drive).         |                                   |                      |                        |  |