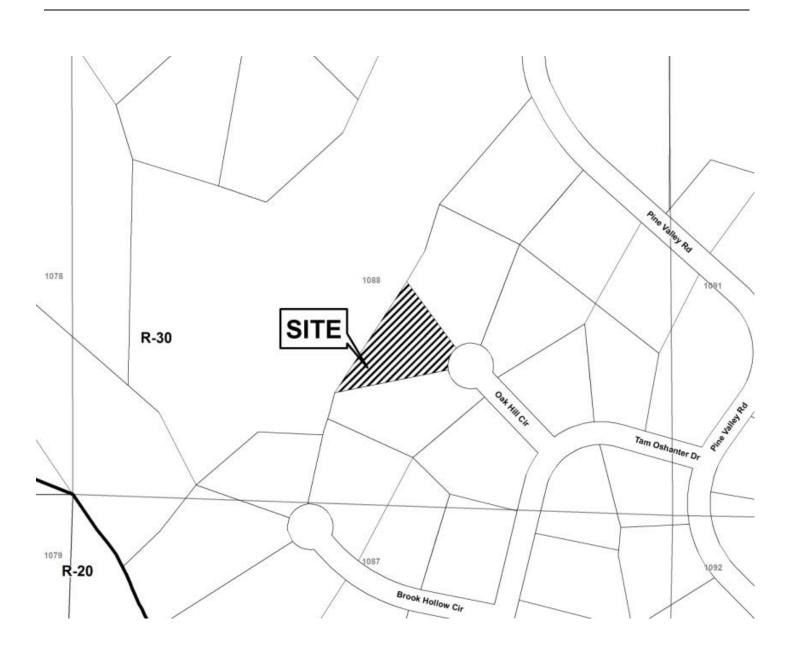

Revised: March 5, 2013

| <b>APPLICANT:</b>                               | Jeffrey B. | and Christine T. Cashman            | PETITION No.:                   | V-9        |
|-------------------------------------------------|------------|-------------------------------------|---------------------------------|------------|
| PHONE:                                          | 404-610-5  | 5290                                | DATE OF HEARING:                | 2-12-14    |
| REPRESENTA                                      | TIVE: K    | yle V. Henry                        | PRESENT ZONING:                 | R-30       |
| PHONE:                                          | 7          | 70-560-6134                         | LAND LOT(S):                    | 1088       |
| TITLEHOLDE                                      | D.         | y B. Cashman and<br>tine T. Cashman | DISTRICT:                       | 17         |
| PROPERTY LO                                     | OCATION    | At the northwest terminus           | SIZE OF TRACT:                  | 0.66 acres |
| of Oak Hill Circle, west of Tam O'Shanter Drive |            |                                     | COMMISSION DISTRICT:            | 2          |
| (521 Oak Hill Ci                                | ircle).    |                                     |                                 |            |
| TVPF OF VAR                                     | IANCE:     | Waive the rear setback from the     | ne required 40 feet to 20 feet. |            |