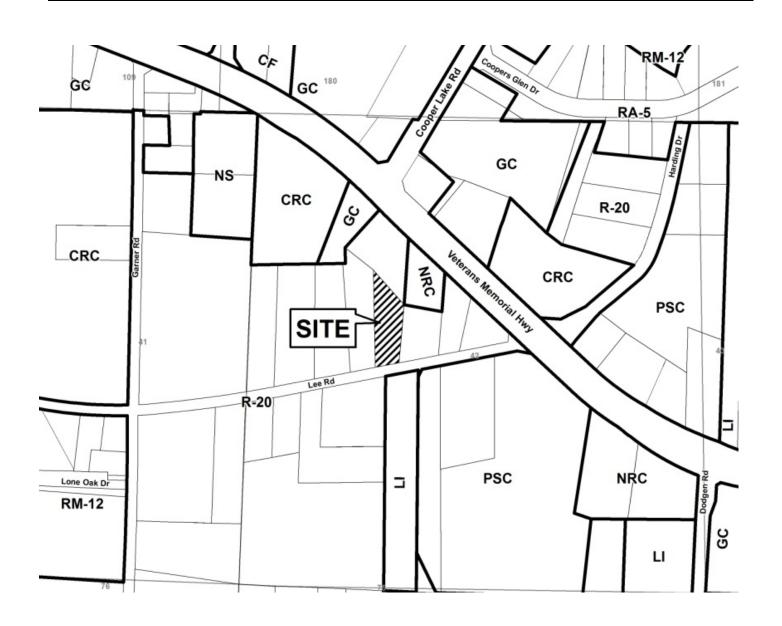

| R: Roshni        | Clare Abraham            | DISTRICT:        | 18         |
| PROPERTY LO                             | OCATION:         | On the north side of Lee | SIZE OF TRACT:   | 0.37 acres |
| Road, west of Veterans Memorial Highway |                  | COMMISSION DISTRICT:     | 4                |            |
| (256 Lee Road).                         |                  |                          | •                |            |

TYPE OF VARIANCE: 1) Waive the front setback from the required 35 feet to 25.8 feet; 2) waive the side setback for an accessory structure under 650 square feet (316 square foot metal carport) from the required 10 feet to 7.2 feet; and 3) allow an accessory structure (316 square foot metal carport) to the side of the principal structure.



### SOURCE OF SECRET

2013 DEC 11 AM 10: 39

CORS COUNTY ZOURS ENTER.

Revised: March 5, 2013

# **Application for Variance Cobb County**

(type or print clearly)

Application No. V-12
Hearing Date: 2\12\14

| Applicant B1                                                           | J04 J                         | -08E                                 | Phone # <u>7</u>        | 70 8             | 33 <u>1</u> 56           | <u> </u>                 |                               |         |                   |
|------------------------------------------------------------------------|-------------------------------|--------------------------------------|-------------------------|------------------|--------------------------|--------------------------|-------------------------------|-------