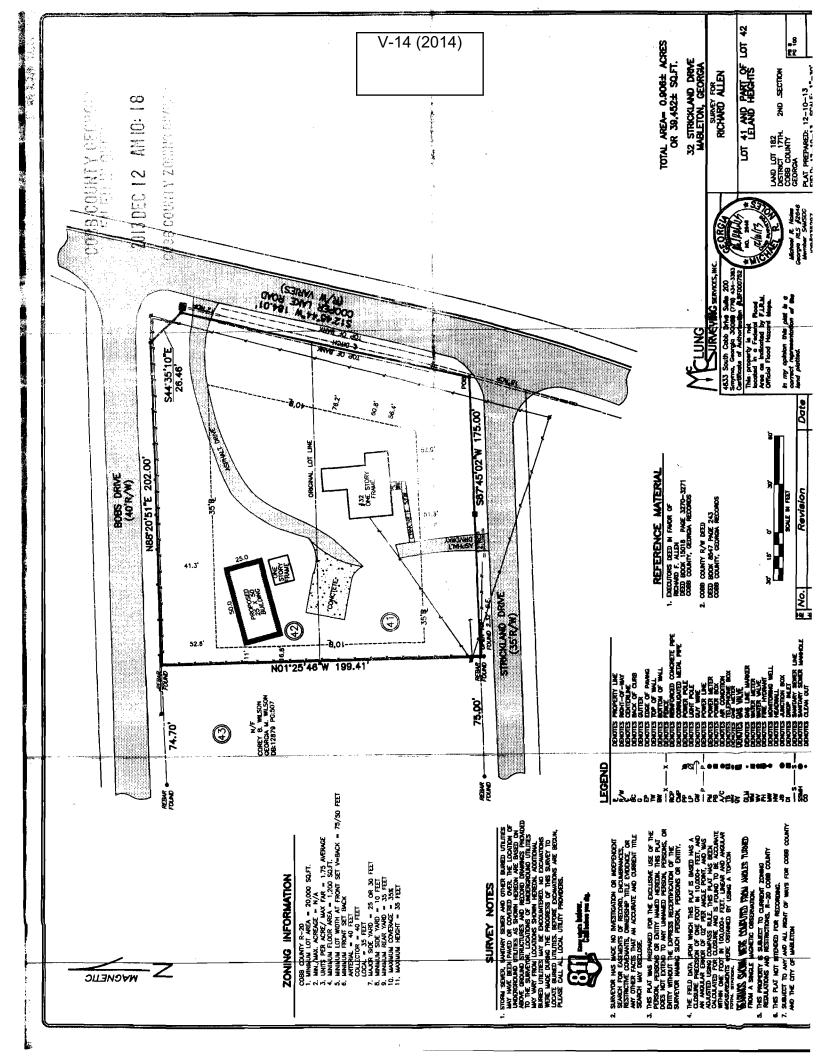

### PRELIMINARY VARIANCE ANALYSIS

**HEARING DATE: February 12, 2014** 

**DUE DATE:** January 13, 2014

Distributed: December 20, 2013

- All iron pins are 1/2" Rebar unless otherwise noted.
- Equipment used: Topcon GTS Total Station
- The field data upon which this plat is based has a closure precision of 1 foot in 25,000 feet and an angular error of 03 seconds per angle point, and was adjusted using Compass Rule.
   This plat has been calculated for closure and is found accurate within one foot in 40,200 feet.
- This plat subject to all easements public and private.
- -This plat may be based on a recorded plat from Iron plns referenced on said plat for closure tie in.

 -According to F.I.R.M. Community Panel #13067C0129H, dated 11/02/2012 this property is not located in an area having special flood hazards.

## Boundary / Proposed Building Survey for: J. RAJIN & ZOILA PERSAUD

Lot 24, Block H, Unit Five, Somerset S/D Tax ID: 16125200260

3309 Turtle Lake Drive

Land Lot: 1252,1253,1268,1269, 16th District 2nd Section Cobb County, Georgia

### Perimeter Surveying Co., Inc

1065 Sandtown Road, Marletta, GA 30008 Phone: (770) 425-6824 Fax: (770) 425-6768 Party Chief: KN Date Surveyed: 11/15/13 Date Drawn: 11/19/13 Computed by: KN Drawn by: JF Checked by: KN

#### REFERENCES

Plat Bk: 75 Pg. 40 Deed Bk. 15111 Pg. 1366

| <b>APPLICANT:</b>                                | NT: Rajin Persaud |                                   | PETITION No.:        | V-8                    |  |
|--------------------------------------------------|-------------------|-----------------------------------|----------------------|------------------------|--|
| PHONE:                                           | NE: 770-330-4013  |                                   | DATE OF HEARING:     | 2-12-14                |  |
| REPRESENTATIVE:                                  |                   | Green Basements and<br>Remodeling | PRESENT ZONING:      | R-80, R-20             |  |
| PHONE:                                           |                   | 678-445-5533                      | LAND LOT(S):         | 1252, 1253, 1268, 1269 |  |
| Zoila Duran Persaud and Jhaneshwar Rajin Persaud |                   | DISTRICT:                         | 16                   |                        |  |
| PROPERTY LO                                      |                   |                                   | SIZE OF TRACT:       | 0.50 acres             |  |
| Lake Drive, north of Turtle Lake Court           |                   |                                   | COMMISSION DISTRICT: | 2                      |  |
| (3309 Turtle Lak                                 | e Drive).         |                                   |                      |                        |  |