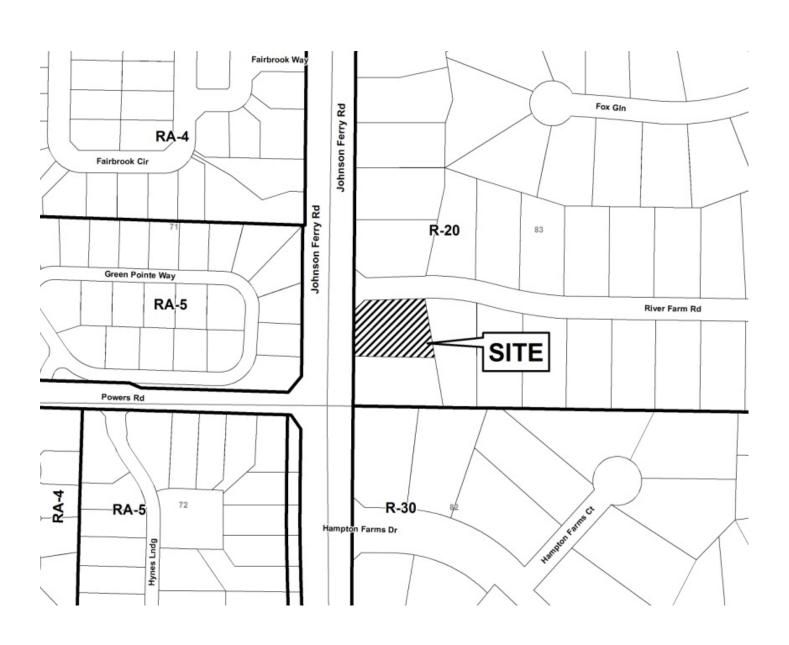

Revised: March 5, 2013

| <b>APPLICANT:</b> | CANT: Jared Haas           |                                 | PETITION No.:                   | V-11       |
|-------------------|----------------------------|---------------------------------|---------------------------------|------------|
| PHONE:            | <b>PHONE:</b> 404-403-5778 |                                 | DATE OF HEARING:                | 2-12-14    |
| REPRESENTA        | TIVE:                      | Paul Goulw                      | PRESENT ZONING:                 | R-20       |
| PHONE:            |                            | 770-335-3824                    | LAND LOT(S):                    | 83         |
| TITLEHOLDE        | R: Jare                    | ed Haas and Kelly Haas          | DISTRICT:                       | 1          |
| PROPERTY LO       | OCATIO:                    | N: On the southeast corner of   | SIZE OF TRACT:                  | 0.50 acres |
| River Farm Road   | l and Johr                 | nson Ferry Road                 | COMMISSION DISTRICT:            | 2          |
| (4800 River Farm  | n Road).                   |                                 |                                 |            |
| TYPE OF VAR       | IANCE:                     | Waive the rear setback from the | ne required 35 feet to 14 feet. |            |