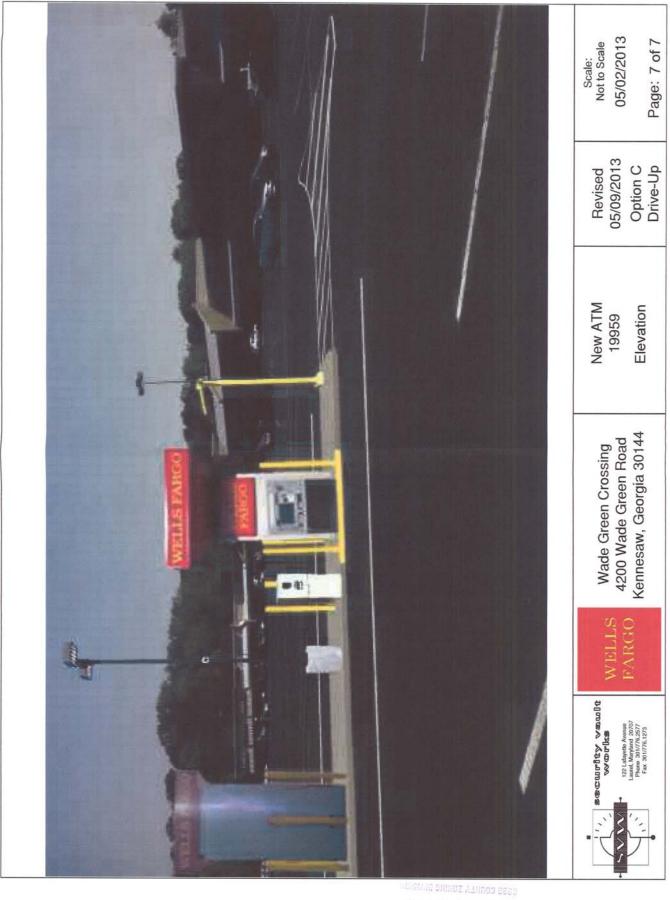

### PRELIMINARY VARIANCE ANALYSIS

**HEARING DATE: February 12, 2014** 

**DUE DATE:** January 13, 2014

Distributed: December 20, 2013

- All iron pins are 1/2" Rebar unless otherwise noted.
- Equipment used: Topcon GTS Total Station
- The field data upon which this plat is based has a closure precision of 1 foot in 25,000 feet and an angular error of 03 seconds per angle point, and was adjusted using Compass Rule.
   This plat has been calculated for closure and is found accurate within one foot in 40,200 feet.
- This plat subject to all easements public and private.
- -This plat may be based on a recorded plat from Iron plns referenced on said plat for closure tie in.

 -According to F.I.R.M. Community Panel #13067C0129H, dated 11/02/2012 this property is not located in an area having special flood hazards.

## Boundary / Proposed Building Survey for: J. RAJIN & ZOILA PERSAUD

Lot 24, Block H, Unit Five, Somerset S/D Tax ID: 16125200260

3309 Turtle Lake Drive

Land Lot: 1252,1253,1268,1269, 16th District 2nd Section Cobb County, Georgia

### Perimeter Surveying Co., Inc

1065 Sandtown Road, Marletta, GA 30008 Phone: (770) 425-6824 Fax: (770) 425-6768 Party Chief: KN Date Surveyed: 11/15/13 Date Drawn: 11/19/13 Computed by: KN Drawn by: JF Checked by: KN

#### REFERENCES

Plat Bk: 75 Pg. 40 Deed Bk. 15111 Pg. 1366

| <b>APPLICANT:</b>                                | NT: Rajin Persaud |                                   | PETITION No.:        | V-8                    |  |
|--------------------------------------------------|-------------------|-----------------------------------|----------------------|------------------------|--|
| PHONE:                                           | NE: 770-330-4013  |                                   | DATE OF HEARING:     | 2-12-14                |  |
| REPRESENTATIVE:                                  |                   | Green Basements and<br>Remodeling | PRESENT ZONING:      | R-80, R-20             |  |
| PHONE:                                           |                   | 678-445-5533                      | LAND LOT(S):         | 1252, 1253, 1268, 1269 |  |
| Zoila Duran Persaud and Jhaneshwar Rajin Persaud |                   | DISTRICT:                         | 16                   |                        |  |
| PROPERTY LO                                      |                   |                                   | SIZE OF TRACT:       | 0.50 acres             |  |
| Lake Drive, north of Turtle Lake Court           |                   |                                   | COMMISSION DISTRICT: | 2                      |  |
| (3309 Turtle Lak                                 | e Drive).         |                                   |                      |                        |  |