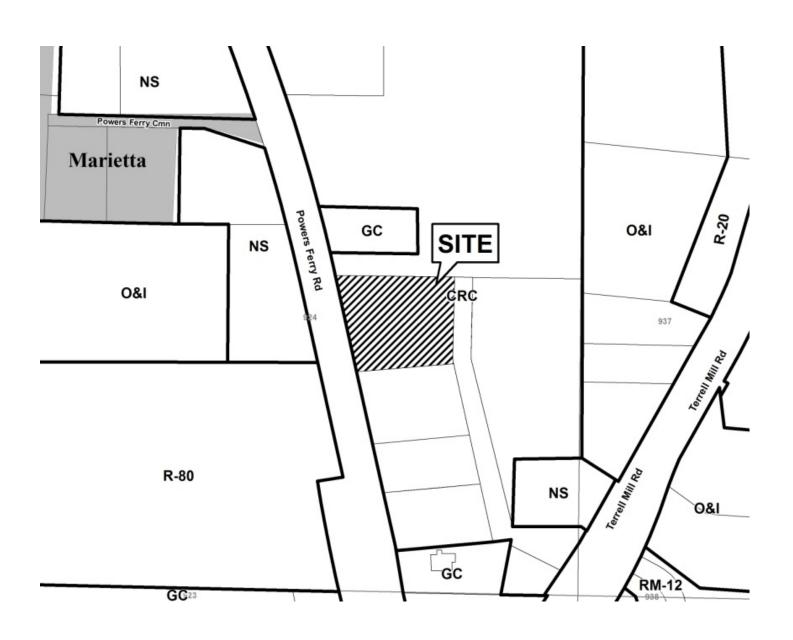

| CRC                  |            |
| PHONE:                                 | 904                | l-419-1001                 | LAND LOT(S):         | 924        |
| TITLEHOLDER: Nova Equity LLC           |                    |                            | DISTRICT:            | 17         |
| PROPERTY LO                            | OCATION:           | On the east side of Powers | SIZE OF TRACT:       | 8.49 acres |
| Ferry Road, north of Terrell Mill Road |                    |                            | COMMISSION DISTRICT: | 2          |
| (1311 Powers Fe                        | rry Road).         |                            |                      |            |

TYPE OF VARIANCE: Allow an accessory structure (proposed drive up ATM) to the front of the principal

building.



NICOLE BRESCIA Notary Public, State of Florida Commission# DD997838

### COBB COUNTY GEORGE Application for Variance

Cobb County<sup>2013 DEC 11</sup> AM 10: 38 My comm. expires June 27, 2014 COBB CONFIDERATION NOT 1-13 (type or print clearly) Hearing Date: HUL Phone # 904-499-100/ E-mail stonly hill chall such Applicant STANLEY Address (SDOL) KINGS RDS STE DO (street, city, state and zip lode) (representative's name, printed) E-maistanlahillobello (representative's signature) Signed, sealed and delivered in presence of; My commission expires: July 27, 2014 Notary Public Phone # (404)695-3083 E-mail Naa egu: Lom Titleholder President Nova E a Appermilliza, Mariota, Ga 30067 Signature \_\_ get, city, state and zip code) d, sealed and delivered in presence of: GEORGIA My commission expire