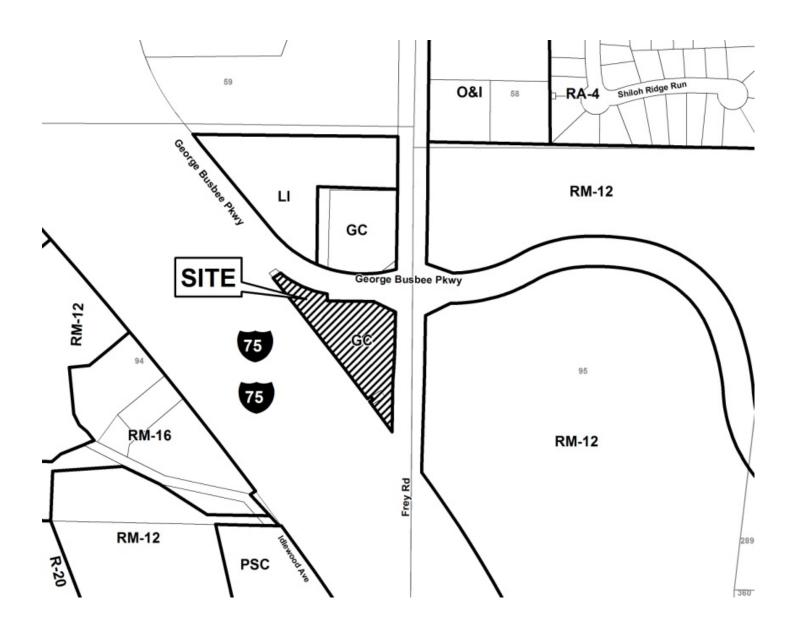

(street address, if applicable: nearest Intersection, etc.) Location 3605 District 16th Size of Tract 5 Acre(s) Land Lot(s) 318 Please select the extraordinary and exceptional condition(s) to the piece of property in question. The condition(s) must be peculiar to the piece of property involved. Size of Property 20,000 Shape of Property <u>Retagle</u> Topography of Property <u>sloping</u> Other The Cobb County Zoning Ordinance Section 134-94 states that the Cobb County Board of Zoning Appeals must determine that applying the terms of the Zoning Ordinance without the variance would create an unnecessary hardship. Please state what hardship would be created by following the normal terms of the ordinance. 62 ft List type of variance requested: We would like the side setbecks to be changed from 10ft to 8ft

Revised: December 6, 2005

| <b>APPLICANT:</b> | Matthe       | w Kiger                     | PETITION No.:        | V-17      |
|-------------------|--------------|-----------------------------|----------------------|-----------|
| PHONE:            | 301-350      | 5-2494                      | DATE OF HEARING:     | 2-12-14   |
| REPRESENTA        | TIVE:        | Matthew Kiger               | PRESENT ZONING:      | GC        |
| PHONE:            |              | 301-356-2494                | LAND LOT(S):         | 55        |
| TITLEHOLDE        | <b>R:</b> HP | C Wade Green, LLC           | DISTRICT:            | 20        |
| PROPERTY LO       | CATIO        | N: On the east side of Wade | SIZE OF TRACT:       | 14+ acres |
| Green Road, nort  | h of Geo     | rge Busbee Parkway          | COMMISSION DISTRICT: | 3         |
| (4200 Wade Gree   | en Road).    |                             |                      |           |