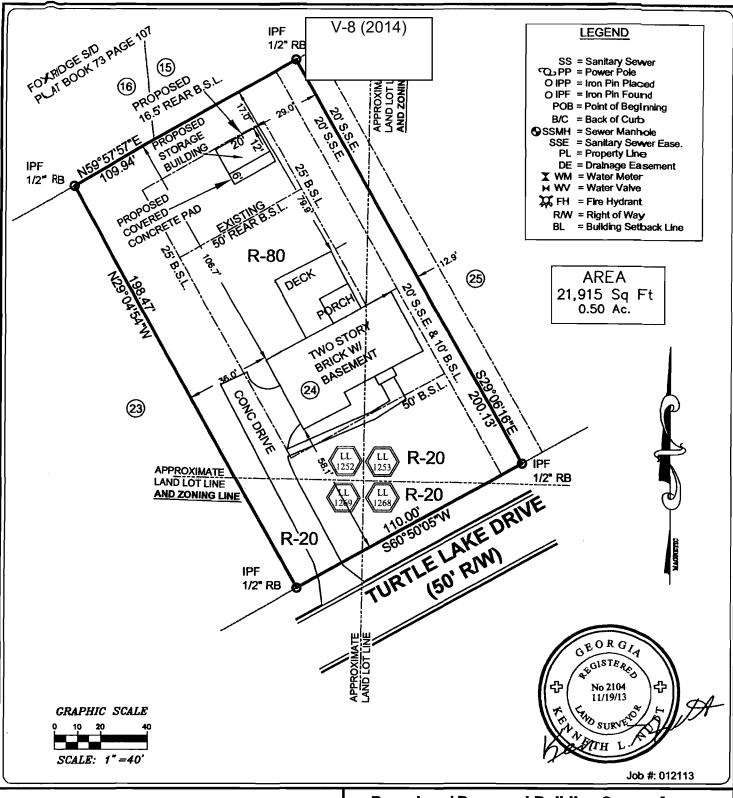

## Boundary / Proposed Building Survey for: J. RAJIN & ZOILA PERSAUD

Lot 24, Block H, Unit Five, Somerset S/D Tax ID: 16125200260

3309 Turtle Lake Drive

Land Lot: 1252,1253,1268,1269, 16th District 2nd Section Cobb County, Georgia

#### REFERENCES

Plat Bk: 75 Pg. 40 Deed Bk. 15111 Pg. 1366

| <b>APPLICANT:</b>                                | NT: Rajin Persaud |                                   | PETITION No.:        | V-8                    |  |
|--------------------------------------------------|-------------------|-----------------------------------|----------------------|------------------------|--|
| PHONE:                                           | NE: 770-330-4013  |                                   | DATE OF HEARING:     | 2-12-14                |  |
| REPRESENTATIVE:                                  |                   | Green Basements and<br>Remodeling | PRESENT ZONING:      | R-80, R-20             |  |
| PHONE:                                           |                   | 678-445-5533                      | LAND LOT(S):         | 1252, 1253, 1268, 1269 |  |
| Zoila Duran Persaud and Jhaneshwar Rajin Persaud |                   | DISTRICT:                         | 16                   |                        |  |
| PROPERTY LO                                      |                   |                                   | SIZE OF TRACT:       | 0.50 acres             |  |
| Lake Drive, north of Turtle Lake Court           |                   |                                   | COMMISSION DISTRICT: | 2                      |  |
| (3309 Turtle Lak                                 | e Drive).         |                                   |                      |                        |  |

Waive the rear setback for an accessory structure under 650 square feet (proposed 360 **TYPE OF VARIANCE:** square foot storage building) from the required 50 feet to 16.5 feet.