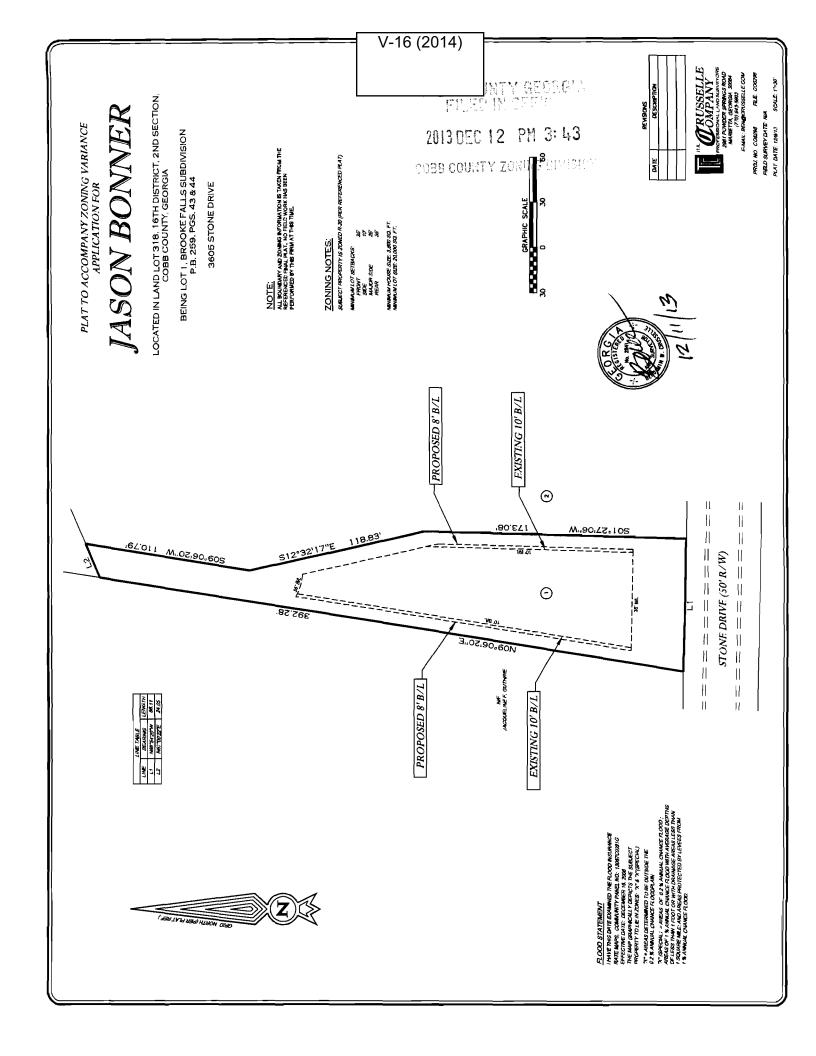

structure.

Allow an accessory structure (proposed freestanding ATM) to the front of the principal **TYPE OF VARIANCE:** 

COBB COUNTY GEORGIA FILE UNDEFENDA

#### 2013 DEC 12 PM 4: 46

Revised: March 5, 2013