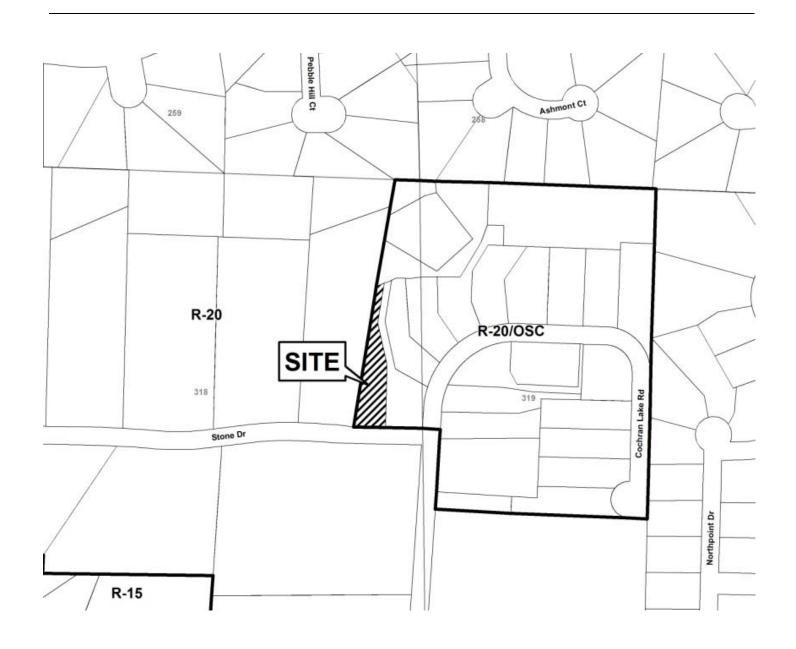

structure.

Allow an accessory structure (proposed freestanding ATM) to the front of the principal **TYPE OF VARIANCE:** 

COBB COUNTY GEORGIA FILE UNDEFENDA

#### 2013 DEC 12 PM 4: 46

Revised: March 5, 2013