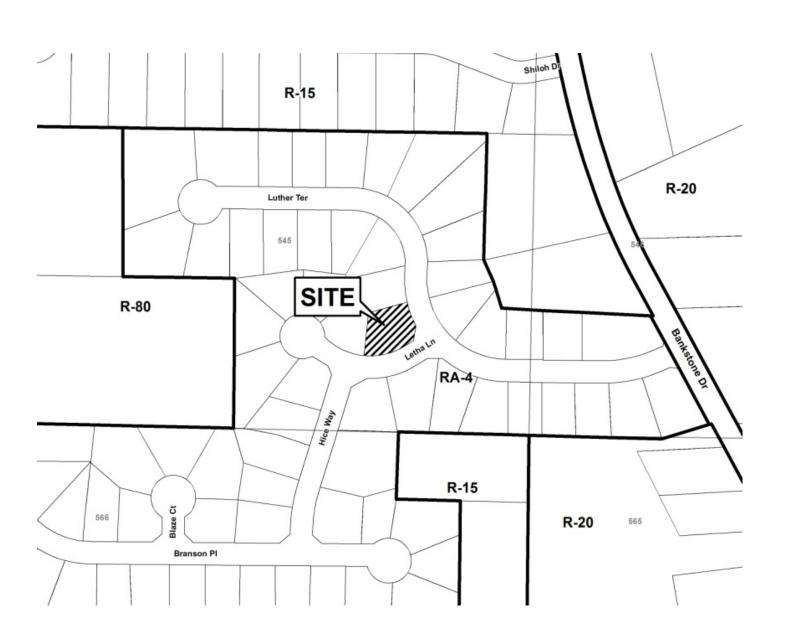

50 Barrett Parkway, Suite 3005 #330, Marietta, Georgia 30066 (770) 428-2122

| <b>APPLICANT:</b>                | Javier Jaime |         |                          | PETITION No.:                    | V-10       |
|----------------------------------|--------------|---------|--------------------------|----------------------------------|------------|
| PHONE:                           | 404-509      | -2980   |                          | DATE OF HEARING:                 | 2-12-14    |
| REPRESENTATIVE: Javier Jaime     |              |         | ime                      | PRESENT ZONING:                  | RA-4       |
| PHONE:                           |              | 404-509 | -2980                    | LAND LOT(S):                     | 545        |
| TITLEHOLDER: Javier Jaime-Pineda |              |         | -Pineda                  | DISTRICT:                        | 19         |
| PROPERTY LO                      | OCATIO       | N: On   | the northwest corner of  | SIZE OF TRACT:                   | 0.25 acres |
| Luther Terrace and Letha Lane    |              |         |                          | COMMISSION DISTRICT:             | 4          |
| (2315 Luther Ter                 | race).       |         |                          |                                  |            |
| TYPE OF VAR                      | IANCE:       | Waive   | the rear setback from th | e required 30 feet to 21.6 feet. |            |