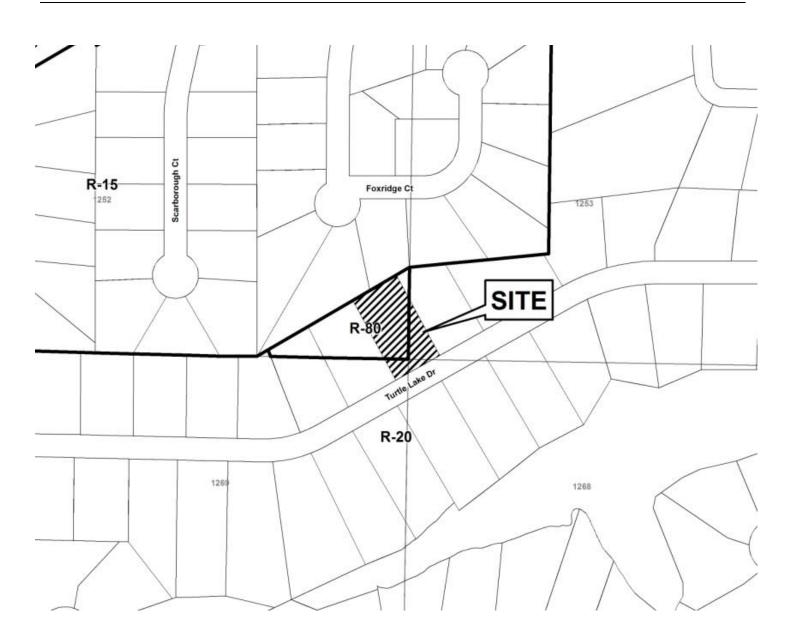

#### REFERENCES

Plat Bk: 75 Pg. 40 Deed Bk. 15111 Pg. 1366

| <b>APPLICANT:</b>                                | NT: Rajin Persaud |                                   | PETITION No.:        | V-8                    |  |
|--------------------------------------------------|-------------------|-----------------------------------|----------------------|------------------------|--|
| PHONE:                                           | NE: 770-330-4013  |                                   | DATE OF HEARING:     | 2-12-14                |  |
| REPRESENTATIVE:                                  |                   | Green Basements and<br>Remodeling | PRESENT ZONING:      | R-80, R-20             |  |
| PHONE:                                           |                   | 678-445-5533                      | LAND LOT(S):         | 1252, 1253, 1268, 1269 |  |
| Zoila Duran Persaud and Jhaneshwar Rajin Persaud |                   | DISTRICT:                         | 16                   |                        |  |
| PROPERTY LO                                      |                   |                                   | SIZE OF TRACT:       | 0.50 acres             |  |
| Lake Drive, north of Turtle Lake Court           |                   |                                   | COMMISSION DISTRICT: | 2                      |  |
| (3309 Turtle Lak                                 | e Drive).         |                                   |                      |                        |  |

Waive the rear setback for an accessory structure under 650 square feet (proposed 360 **TYPE OF VARIANCE:** square foot storage building) from the required 50 feet to 16.5 feet.