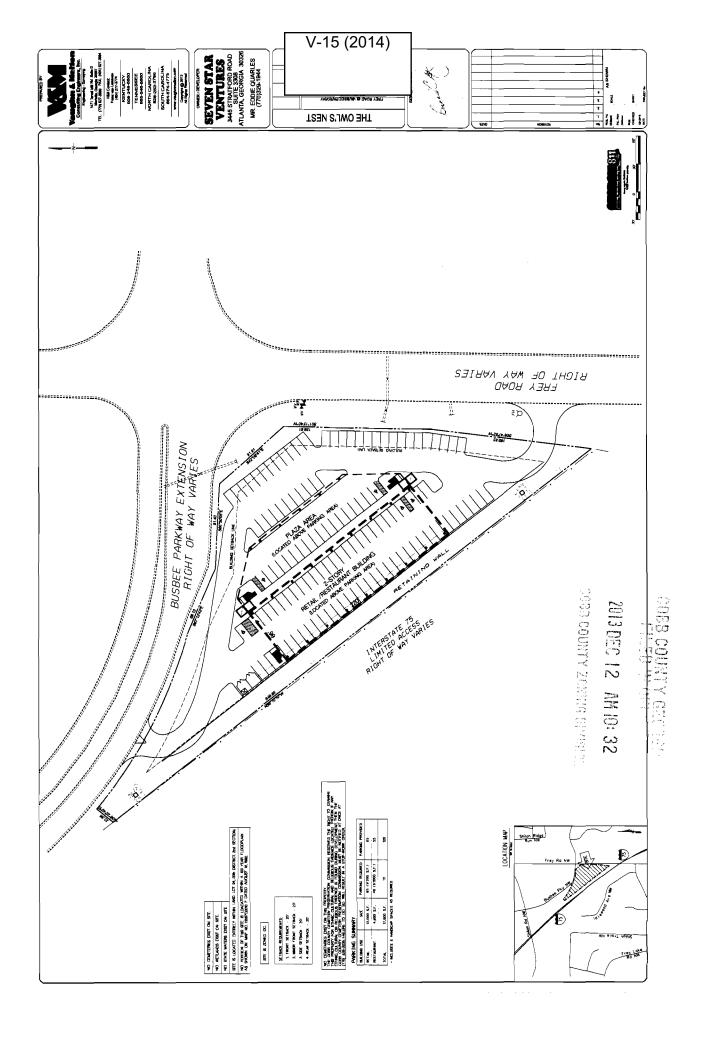

(street address, if applicable: nearest Intersection, etc.) Location 3605 District 16th Size of Tract 5 Acre(s) Land Lot(s) 318 Please select the extraordinary and exceptional condition(s) to the piece of property in question. The condition(s) must be peculiar to the piece of property involved. Size of Property 20,000 Shape of Property <u>Retagle</u> Topography of Property <u>sloping</u> Other The Cobb County Zoning Ordinance Section 134-94 states that the Cobb County Board of Zoning Appeals must determine that applying the terms of the Zoning Ordinance without the variance would create an unnecessary hardship. Please state what hardship would be created by following the normal terms of the ordinance. 62 ft List type of variance requested: We would like the side setbecks to be changed from 10ft to 8ft

Revised: December 6, 2005

| <b>APPLICANT:</b> | Matthe       | w Kiger                     | PETITION No.:        | V-17      |
|-------------------|--------------|-----------------------------|----------------------|-----------|
| PHONE:            | 301-350      | 5-2494                      | DATE OF HEARING:     | 2-12-14   |
| REPRESENTA        | TIVE:        | Matthew Kiger               | PRESENT ZONING:      | GC        |
| PHONE:            |              | 301-356-2494                | LAND LOT(S):         | 55        |
| TITLEHOLDE        | <b>R:</b> HP | C Wade Green, LLC           | DISTRICT:            | 20        |
| PROPERTY LO       | CATIO        | N: On the east side of Wade | SIZE OF TRACT:       | 14+ acres |
| Green Road, nort  | h of Geo     | rge Busbee Parkway          | COMMISSION DISTRICT: | 3         |
| (4200 Wade Gree   | en Road).    |                             |                      |           |