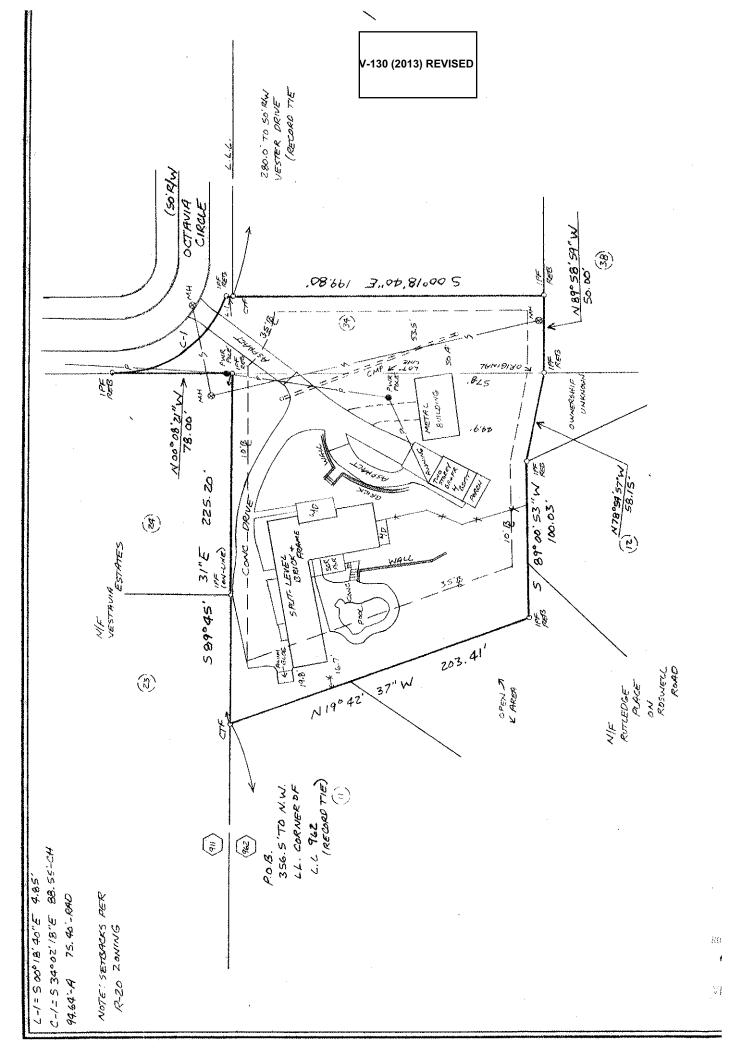

TYPE OF VARIANCE: 1) Waive the rear setback for the existing house from the required 35 feet to 16.7 feet;

2) waive the setbacks for an accessory structure over 650 square feet (approximately 1,100 square foot "2 story brick and frame with basement") from the required 100 feet to 80 feet adjacent to the rear property line to the west, to 22 feet adjacent to the side property line to the south, and to 93 feet adjacent to the front property line to the east; 3) waive the setbacks for an accessory structure over 650 square feet (approximately 960 square foot "metal building") from the required 100 feet to 44.9 feet adjacent to the side property line to the south and to 50.4 feet adjacent to the front property line to the east; and 4) allow an accessory structure (approximately 1,100 square foot "2 story brick and frame with basement" and approximately 960 square foot "metal building") to the front and side of the principal building.

**STORMWATER MANAGEMENT:** There does not appear to be any adverse stormwater management impacts from the existing site conditions. However, there is a sizable metal shed located to the east of the 2-story brick and frame structure that is not included on the survey provided. It's size and location will impact the south and east property line setbacks as well.

**WATER:** No conflict.

**SEWER:** No conflict. Existing "Brick and frame with basement" and crosstie wall appear to be outside the required sanitary sewer easement setback.

| APPLICANT: | Robert Ramaley | PETITION No.: | V-130     |
|------------|----------------|---------------|-----------|
|            |                | <del>_</del>  |           |
| ******     | ********       | *******       | ********* |