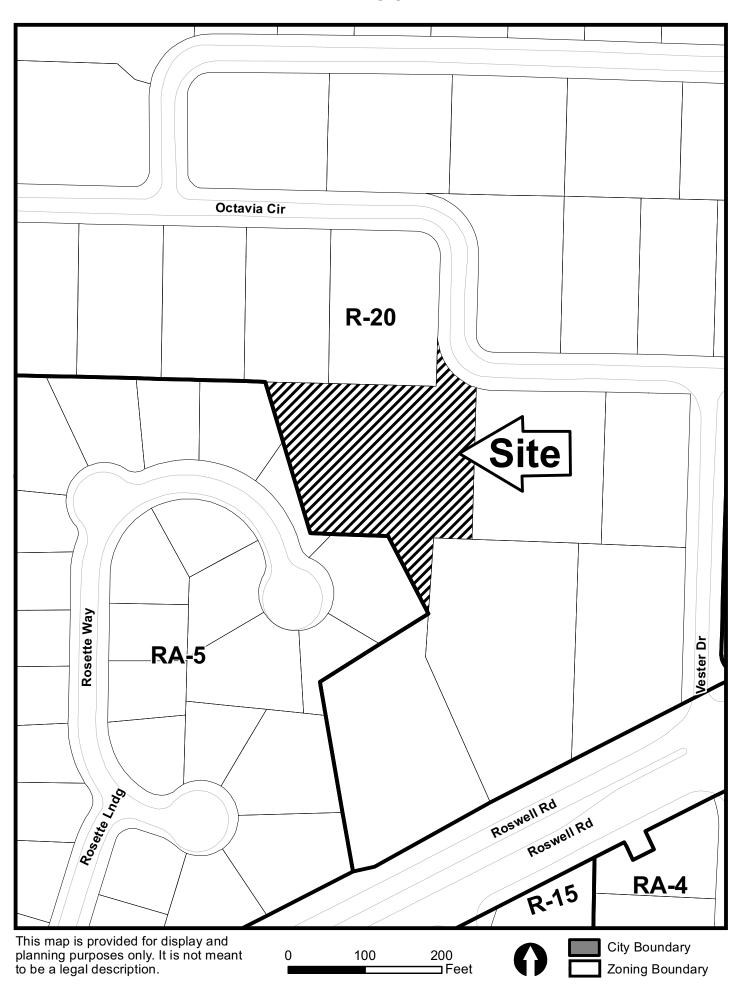

| APPLICANT:                           | Robert Ramaley                | Ramaley PETITION No.: |            |  |
|--------------------------------------|-------------------------------|-----------------------|------------|--|
| PHONE:                               | 770-841-0169                  | DATE OF HEARING:      | 11-13-2013 |  |
| REPRESENTA                           | TIVE: Robert Ramaley          | PRESENT ZONING:       | R-20       |  |
| PHONE:                               | 770-841-0169                  | LAND LOT(S):          | 911, 962   |  |
| TITLEHOLDER: Robert E. Ramaley       |                               | DISTRICT:             | 16         |  |
| PROPERTY LO                          | OCATION: On the south side of | SIZE OF TRACT:        | 1.08 acres |  |
| Octavia Circle, west of Vester Drive |                               | COMMISSION DISTRICT:  | 3          |  |
| (2930 Octavia Circle).               |                               | _                     |            |  |
|                                      |                               | <del>_</del>          |            |  |