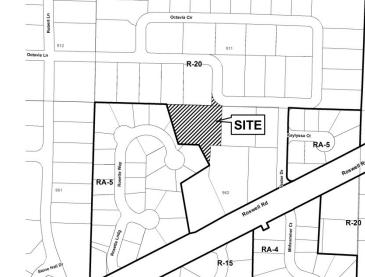

| APPLICANT:                           | Robert Ramaley                | Ramaley PETITION No.: |            |  |
|--------------------------------------|-------------------------------|-----------------------|------------|--|
| PHONE:                               | 770-841-0169                  | DATE OF HEARING:      | 11-13-2013 |  |
| REPRESENTA                           | TIVE: Robert Ramaley          | PRESENT ZONING:       | R-20       |  |
| PHONE:                               | 770-841-0169                  | LAND LOT(S):          | 911, 962   |  |
| TITLEHOLDER: Robert E. Ramaley       |                               | DISTRICT:             | 16         |  |
| PROPERTY LO                          | OCATION: On the south side of | SIZE OF TRACT:        | 1.08 acres |  |
| Octavia Circle, west of Vester Drive |                               | COMMISSION DISTRICT:  | 3          |  |
| (2930 Octavia Circle).               |                               | _                     |            |  |
|                                      |                               | <del>_</del>          |            |  |