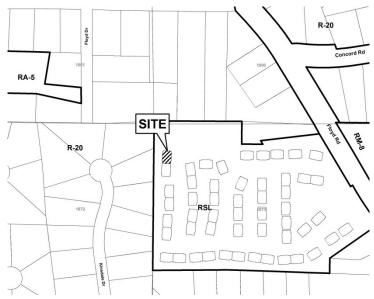

| APPLICANT:               | W & H    | I Properties, LLC              | PETITION No.:                       | V-133                   |  |
|--------------------------|----------|--------------------------------|-------------------------------------|-------------------------|--|
| PHONE:                   | 770-42   | 4-1819                         | DATE OF HEARING:                    | 11-13-2013              |  |
| REPRESENTAT              | TIVE:    | Colby Henson, Skip Harper      | PRESENT ZONING:                     | RSL                     |  |
| PHONE:                   |          | 404-386-0322                   | LAND LOT(S):                        | 1073                    |  |
| TITLEHOLDER              | R: W     | & H Properties, LLC            | DISTRICT:                           | 19                      |  |
| PROPERTY LO              | CATIC    | N: On the west side of Floyd   | SIZE OF TRACT:                      | 0.05 acre               |  |
| Road, west of Hicks Road |          |                                | COMMISSION DISTRICT:                | 4                       |  |
| (1043 Verlander 7        | Гrail).  |                                |                                     |                         |  |
| TYPE OF VARI             | ANCE:    | 1) Waive the rear setback from | n the required 30 feet to 24.5 feet | ; and 2) waive the rear |  |
| landscape buffer f       | from the | required 30 feet to 24.5 feet. |                                     |                         |  |
| OPPOSITION:              | No. OP   | POSED PETITION No.             | SPOKESMAN                           |                         |  |