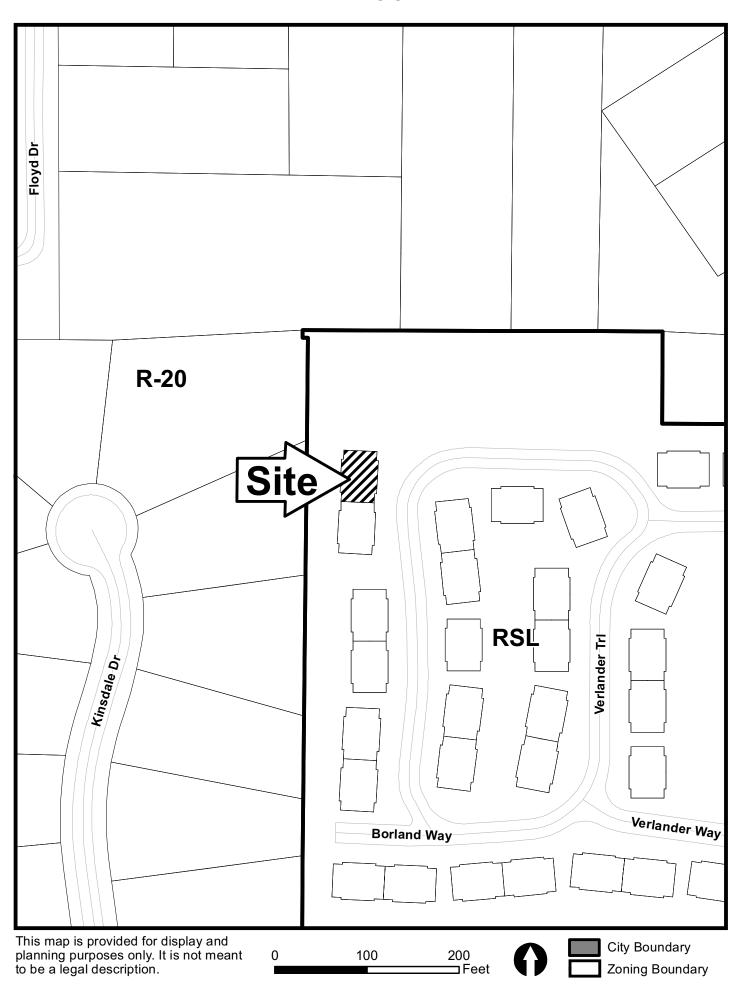

| APPLICANT:               | W & H    | I Properties, LLC              | PETITION No.:                       | V-133                   |  |
|--------------------------|----------|--------------------------------|-------------------------------------|-------------------------|--|
| PHONE:                   | 770-42   | 4-1819                         | DATE OF HEARING:                    | 11-13-2013              |  |
| REPRESENTAT              | TIVE:    | Colby Henson, Skip Harper      | PRESENT ZONING:                     | RSL                     |  |
| PHONE:                   |          | 404-386-0322                   | LAND LOT(S):                        | 1073                    |  |
| TITLEHOLDER              | R: W     | & H Properties, LLC            | DISTRICT:                           | 19                      |  |
| PROPERTY LO              | CATIC    | N: On the west side of Floyd   | SIZE OF TRACT:                      | 0.05 acre               |  |
| Road, west of Hicks Road |          |                                | COMMISSION DISTRICT:                | 4                       |  |
| (1043 Verlander 7        | Гrail).  |                                |                                     |                         |  |
| TYPE OF VARI             | ANCE:    | 1) Waive the rear setback from | n the required 30 feet to 24.5 feet | ; and 2) waive the rear |  |
| landscape buffer f       | from the | required 30 feet to 24.5 feet. |                                     |                         |  |
| OPPOSITION:              | No. OP   | POSED PETITION No.             | SPOKESMAN                           |                         |  |