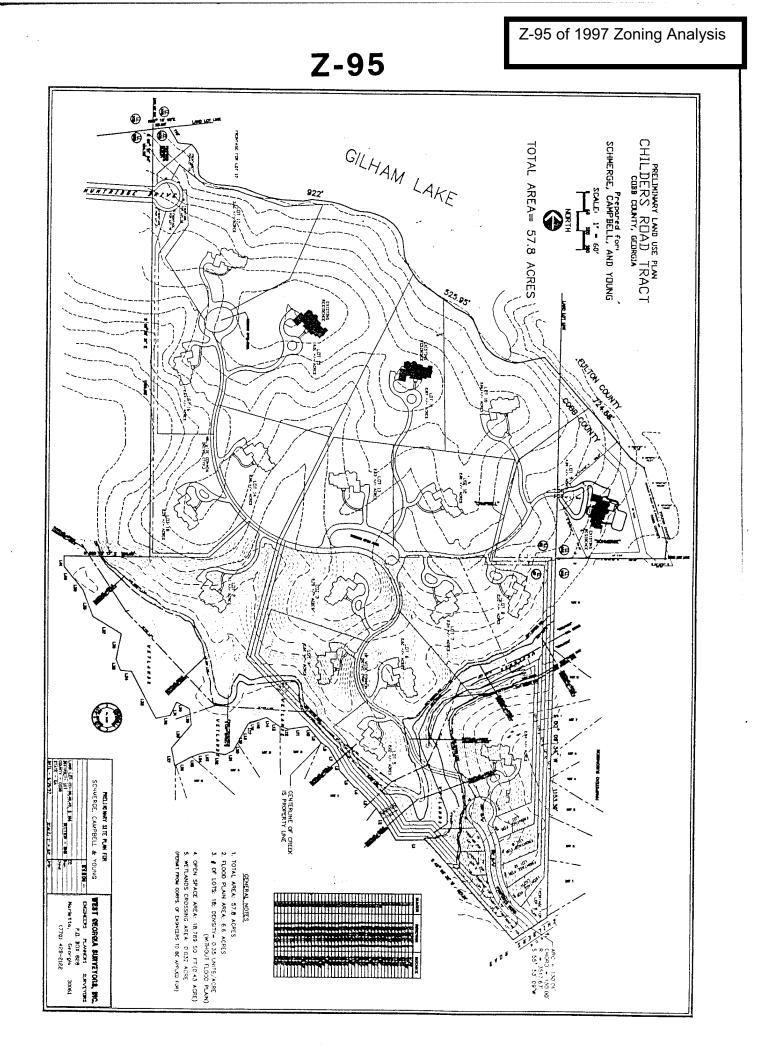

tract of 57.8 acre tract of property located on the northwesterly side of Childers Road, west of Hampstead Lane and east of Huntridge Drive to the Planned Residential District ("PRD") zoning classification. The property which is the subject of this Application for "Other Business" is a portion of this rezoned property, being 19.6 acres, located in Land Lots 48, 1st District, 2<sup>nd</sup> Section, Cobb County, Georgia, and being proposed Unit III of Old Ivy Subdivision ("Property" or "Subject Property"). The original approval by the Cobb County Board of Commissioners referenced development would be as reflected on a revised site plan which was attached and made a part of the final Minutes approving rezoning (a copy of said site plan being attached hereto as Exhibit "1" and incorporated herein by reference; as well as, being made a part of the overall Application for "Other Business").

# OVERALL SITE PLAN APPROVED BY BOARD OF COMMISSIONERS PURSUANT TO APPLICATION FOR REZONING – AUGUST 19, 1997

- **Z-94 CORNERSTONE DVESTMENTS COMPANY** (G. F. Doyal, L. C. Doyal, et al, owners) for Pezoning from R-20 to R-15 for the purpose of a Subdivision in Land Lots 410, 417, 472 and 473 in the 19<sup>th</sup> District. 52.8 acres. Located on the south site of Macland Road, east of Bankstone Road. The Board of Commissioners, as part of the Consent Agenda, approved Rezoning to the R-15 zoning district subject to: 1) minimum house size of 1,800 square feet; 2) project subject to Stormwater Management Division comments and recommendations; 3) Water and Sewer comments and recommendations; 5) owner/developer required to meet all Cobb County development requirements and oromances related to project improvements. Motion by Wysong, second by W
- SCHMERGE, CAMPBELL & YOUNG (Julia H. Green, Judith F. Z-95 Schmerge, A. G. Schmerge and Diane Gilkey, owners) for Rezoning from R-30 and PRD to PRD for the purpose of a Subdivision in Land Lots 30, 48, 49 and 106 of the 1<sup>st</sup> District. 57.8 acres. Located on the northwest side of Childers Road, west of Hampstead Lane and east of Huntridge Drive. The Board of Commissioners, as part of the Consent Agenda, approved Rezoning to the PRD zoning district subject to: 1) minimum house size of 4,000 square feet; 3) home sites to be located as shown on revised site plan for setback purposes (plan attached and made a part hereof); 3) private drive to be recorded as a permanent access easement to serve all 18 lots; 4) protective covenants to be recorded conveying all responsibility for maintenance/upkeep of any open space, bridges, and private drives to the homeowners; 5) Water and Sewer comments and recommendations; 6) project subject to Cobb DOT comments and recommendations; 7) project subject to Stormwater Management Division comments and recommendations; 8) owner/developer to enter into a Development Agreement pursuant to O.C.G.A. §36-71-13 for dedication of system improvements to mitigate traffic concerns. Motion by Wysong, second by W. Thompson, carried 5-0.

Thank you for your assistance in this matter. If I may be of any service please contact me.

Sincerely arry D. Nees President

Doc Tite Site plan Amendment request cetter 4/20/00

Other Business Item #

|                                                   | Z-95 of 1997 Z    | Zoning Analysis       |                       |
|---------------------------------------------------|-------------------|-----------------------|-----------------------|
| APPLICANT: Schmerge, Campbell, & Young            |                   |                       | Z-95                  |
| Albert G. Schmerge, III (770) 649-7000            |                   | HEARING DATE          | (PC): <u>08/05/97</u> |
| REPRESENTATIVE: Same                              |                   | HEARING DATE          | (BOC): _08/19/97      |
|                                                   |                   | PRESENT ZONIN         | NG:                   |
| TITLEHOLDER: Julia H. Green, Judith F. Schm       | ierge,            |                       |                       |
| A.G. Schmerge, Dianne Gilkey                      |                   | PROPOSED ZON          | ING: PRD              |
| PROPERTY LOCATION: Located on the northw          | vest side of      |                       |                       |
| Childers Road: west of Hampstead Lane and east of | Huntridge Drive.  | PROPOSED USE:         | Subdivision           |
| ACCESS TO PROPERTY: Childers Road                 |                   | SIZE OF TRACT         | 57.8                  |
|                                                   |                   | DISTRICT: 1st         | -                     |
| PHYSICAL CHARACTERISTICS OF SITE: TI              | hree existing     | LAND LOT(S): _        | 30, 48, 49, 106       |
| homes; wooded and undeveloped                     |                   |                       | ·                     |
|                                                   |                   | PARCEL(S): <u>1</u> , | 1, 1, 2, 4            |
|                                                   |                   | TAXES: PAID <u>X</u>  | _ DUE                 |
| CONTIGUOUS ZONING/DEVELOPMENT                     |                   | COMMISSION D          | ISTRICT: <u>3</u>     |
| NORTH: R-15/Devereux Cove subdiv                  | vision; Princeton |                       |                       |