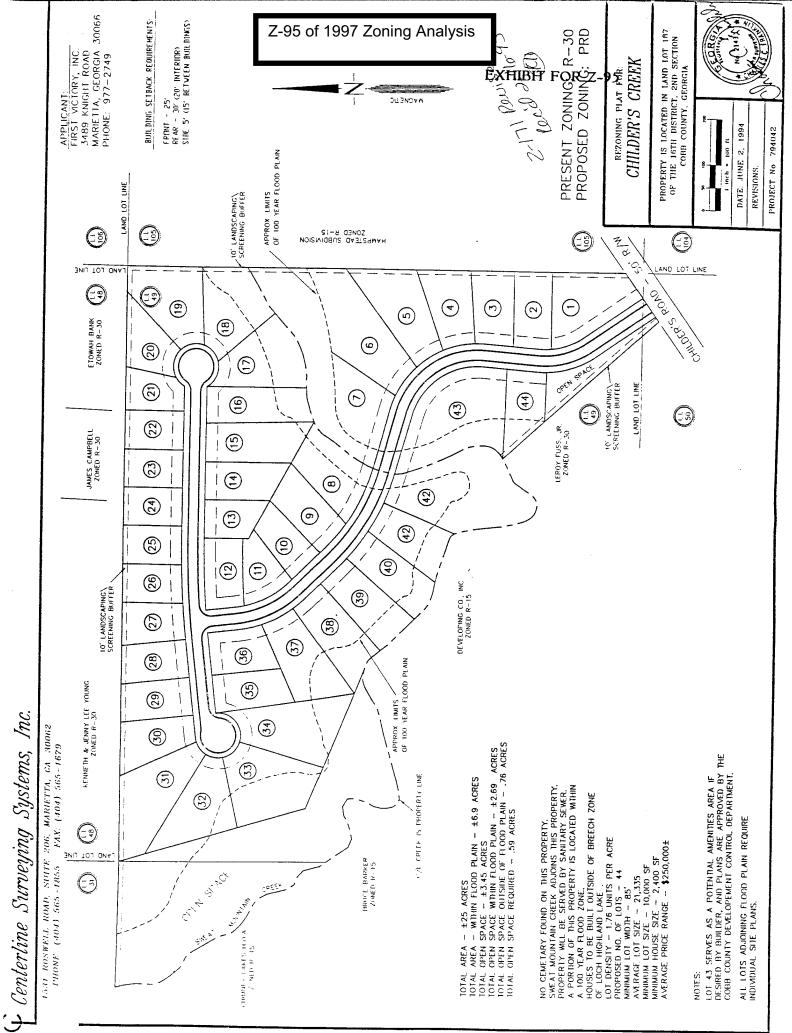

\*excludes 6.6 acres of flood plain.

The applicants are requesting rezoning to allow the development of an 18 home subdivision. This proposal is to construct custom designed homes with a minimum house size to be 4,000 square feet. The price range would start around \$1,000,000. The plan contains 18,789 square feet of open space which meets the PRD requirement. The lots range in size from 2.15 acres to 7 acres.

The revised site plan reflects that each lot meets the minimum required amount of public road frontage, however, the access to each lot will be from a private drive, which will be directed toward a proposed street off of Childers Road. Currently there are three (3) homes accessing Huntridge Drive from a private easement. There will be no access to Huntridge Drive at the completion of the project except for maintenance on the detention lot.

The protective covenants would convey the responsibility for maintenance of the open space, bridges and private drives to the home owners. The covenants would include language that would direct all tract toward Childrens Road.