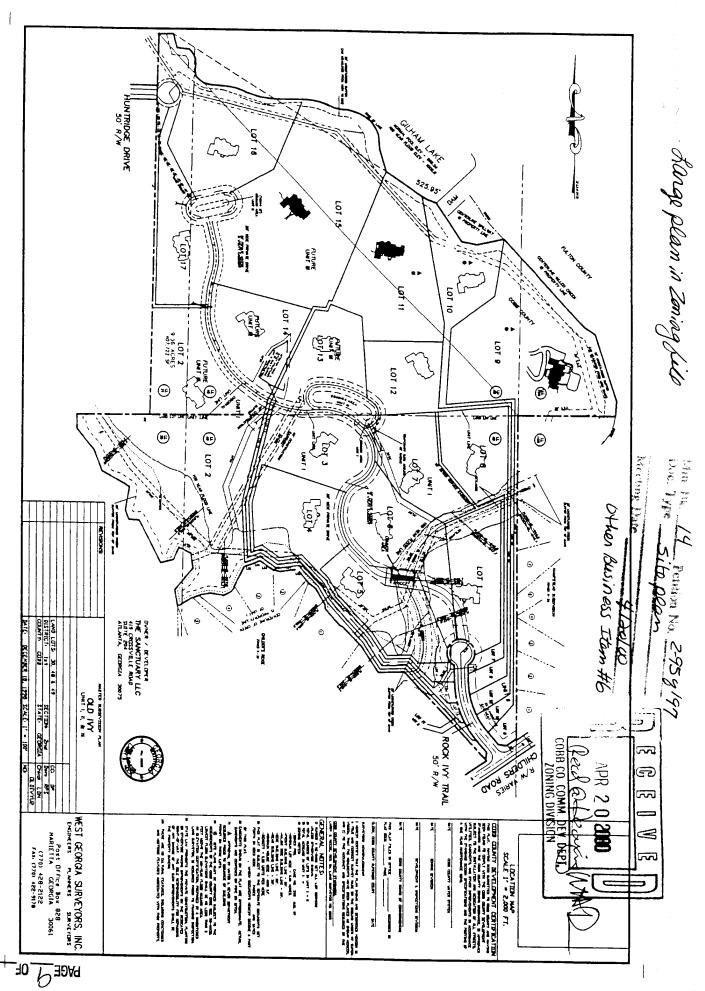

(1)Applicant seeks approval of the Site Plan submitted with this Application for "Other Business," same being dated July 16, 2013, prepared for Applicant by Centerline Surveying Systems, Inc. which seeks approval of the revised lot layout for development of the Subject Property. A reduced copy of the Site Plan is attached hereto as Exhibit "2" and incorporated herein by reference.

# PROPOSED ZONING SITE PLAN FOR AMENDMENT BY BOARD OF COMMISSIONERS PURSUANT TO APPLICATION FOR "OTHER BUSINESS" – SEPTEMBER 17, 2013

2013 AUG 13 PM 4: 23

COBB COUNTY ZOWING DIVISION

# OTHER BUSINESS ITEM #6 – TO CONSIDER A SITE PLAN AMENDMENT FOR WEST GEORGIA SURVEYORS REGARDING Z-95 (SCHMERGE, CAMPBELL & YOUNG) OF AUGUST 19, 1997

To consider a Site Plan Amendment for West Georgia Surveyors regarding Z-95 (Schmerge, Campbell & Young) of August 19, 1997, for property located on the northwest side of Childers Road, west of Hampstead Lane and east of Huntridge Drive in Land Lots 30, 48, 49 and 106 of the 16<sup>th</sup> District.

Mr. Mark Danneman, Zoning Division Manager, provided information regarding request. The Board of Commissioners **approved** request to amend site plan for West Georgia Surveyors regarding Z-95 (Schmerge, Campbell & Young) of August 19, 1997, for property located on the northwest side of Childers Road, west of Hampstead Lane and east of Huntridge Drive in Land Lots 30, 48, 49 and 106 of the 16<sup>th</sup> District **subject to:** 1) **amended site plan submitted (reduced copy attached and made a part of these minutes);** 2) letter from West Georgia Surveyors, Inc. dated April 4, 2000 (copy attached and made a part of these minutes); 3) all other previously approved conditions/stipulations remain in effect. Motion by Olens, carried 5-0.

The changes we are requesting are to the "legs" serving Lot 14 moving from the south side of Lot 18 to the north side of Lot 18. The purchaser of Lot 2, Dr. Jerdan, is also requesting us to combine Lots 2 and 18 for a total of 9.36 Acres (eliminating Lot 18) and moving the Proposed Home Site closer to the original line dividing these lots. We are also requested to move the line dividing Lots 3 and 4 a distance of 10.0' north (onto lot 3) at the same time these other revisions are made to the recorded Subdivision Plat.