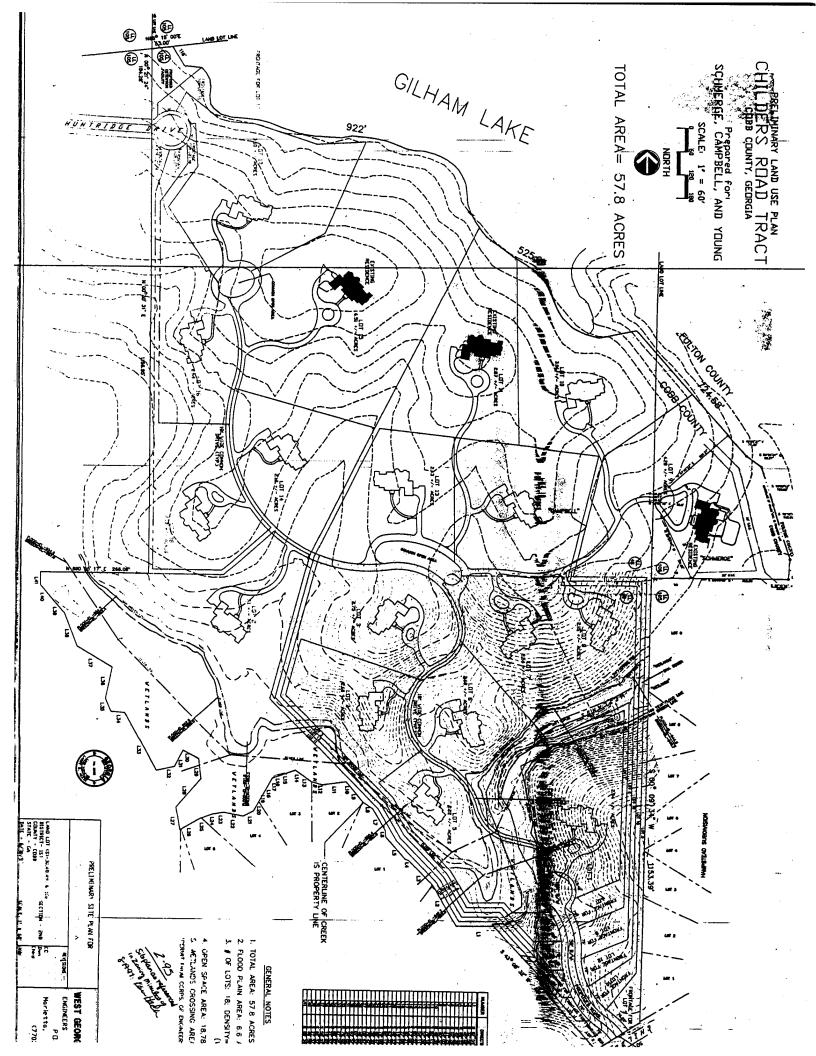

tract of 57.8 acre tract of property located on the northwesterly side of Childers Road, west of Hampstead Lane and east of Huntridge Drive to the Planned Residential District ("PRD") zoning classification. The property which is the subject of this Application for "Other Business" is a portion of this rezoned property, being 19.6 acres, located in Land Lots 48, 1st District, 2<sup>nd</sup> Section, Cobb County, Georgia, and being proposed Unit III of Old Ivy Subdivision ("Property" or "Subject Property"). The original approval by the Cobb County Board of Commissioners referenced development would be as reflected on a revised site plan which was attached and made a part of the final Minutes approving rezoning (a copy of said site plan being attached hereto as Exhibit "1" and incorporated herein by reference; as well as, being made a part of the overall Application for "Other Business").

(1)Applicant seeks approval of the Site Plan submitted with this Application for "Other Business," same being dated July 16, 2013, prepared for Applicant by Centerline Surveying Systems, Inc. which seeks approval of the revised lot layout for development of the Subject Property. A reduced copy of the Site Plan is attached hereto as Exhibit "2" and incorporated herein by reference.

# OVERALL SITE PLAN APPROVED BY BOARD OF COMMISSIONERS PURSUANT TO APPLICATION FOR REZONING – AUGUST 19, 1997

\*excludes 6.6 acres of flood plain.

The applicants are requesting rezoning to allow the development of an 18 home subdivision. This proposal is to construct custom designed homes with a minimum house size to be 4,000 square feet. The price range would start around \$1,000,000. The plan contains 18,789 square feet of open space which meets the PRD requirement. The lots range in size from 2.15 acres to 7 acres.

The revised site plan reflects that each lot meets the minimum required amount of public road frontage, however, the access to each lot will be from a private drive, which will be directed toward a proposed street off of Childers Road. Currently there are three (3) homes accessing Huntridge Drive from a private easement. There will be no access to Huntridge Drive at the completion of the project except for maintenance on the detention lot.