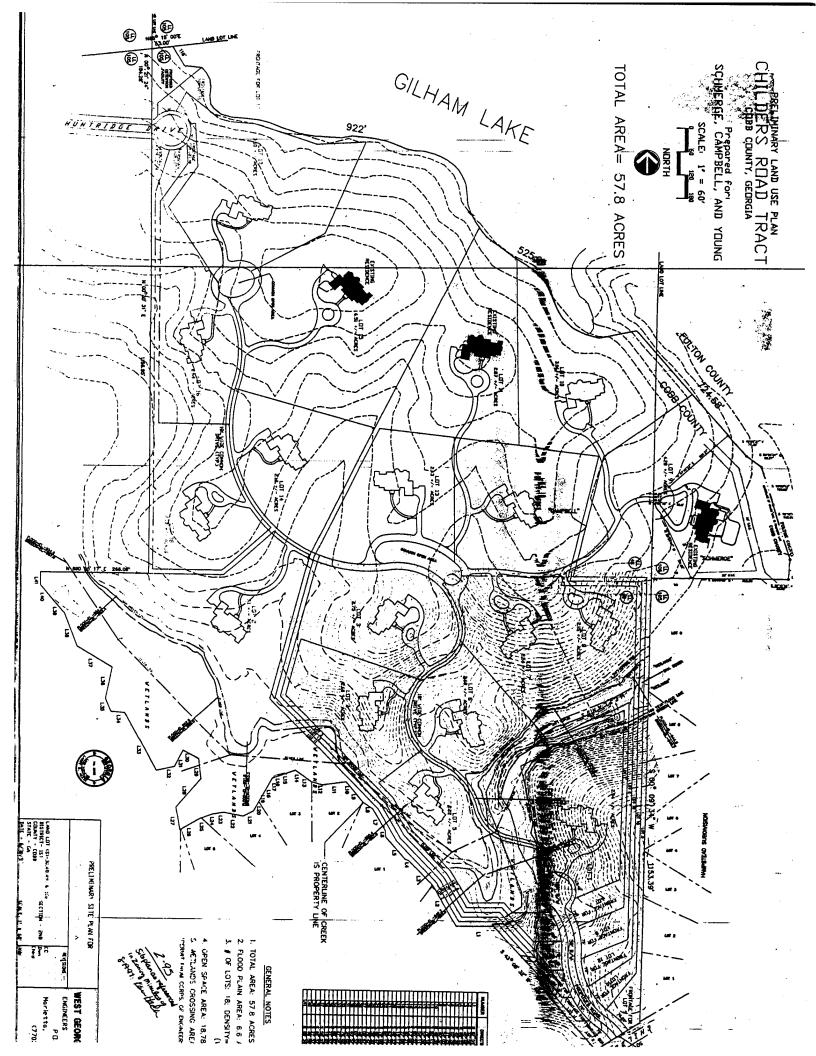

tract of 57.8 acre tract of property located on the northwesterly side of Childers Road, west of Hampstead Lane and east of Huntridge Drive to the Planned Residential District ("PRD") zoning classification. The property which is the subject of this Application for "Other Business" is a portion of this rezoned property, being 19.6 acres, located in Land Lots 48, 1st District, 2<sup>nd</sup> Section, Cobb County, Georgia, and being proposed Unit III of Old Ivy Subdivision ("Property" or "Subject Property"). The original approval by the Cobb County Board of Commissioners referenced development would be as reflected on a revised site plan which was attached and made a part of the final Minutes approving rezoning (a copy of said site plan being attached hereto as Exhibit "1" and incorporated herein by reference; as well as, being made a part of the overall Application for "Other Business").

# OVERALL SITE PLAN APPROVED BY BOARD OF COMMISSIONERS PURSUANT TO APPLICATION FOR REZONING – AUGUST 19, 1997

\*excludes 6.6 acres of flood plain.

The applicants are requesting rezoning to allow the development of an 18 home subdivision. This proposal is to construct custom designed homes with a minimum house size to be 4,000 square feet. The price range would start around \$1,000,000. The plan contains 18,789 square feet of open space which meets the PRD requirement. The lots range in size from 2.15 acres to 7 acres.