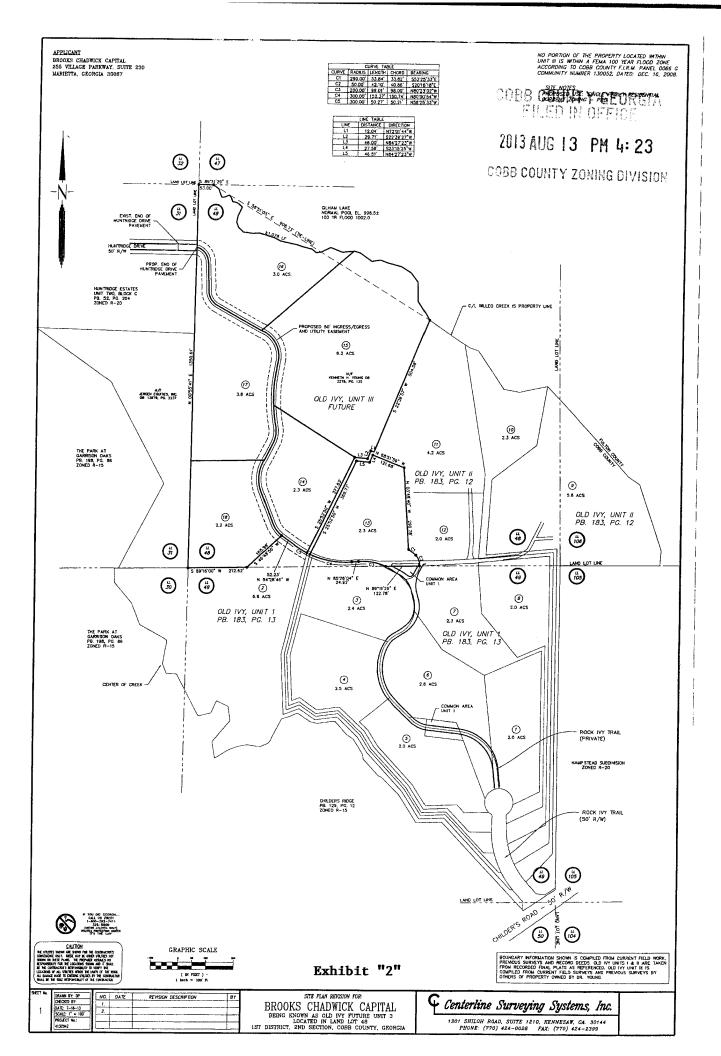

The Applicant and Property Owners, by and through this Application for "Other Business," request an amendment to the previously approved site plan related to the overall development which will be specific only as to the Subject Property, as follows:

(1)Applicant seeks approval of the Site Plan submitted with this Application for "Other Business," same being dated July 16, 2013, prepared for Applicant by Centerline Surveying Systems, Inc. which seeks approval of the revised lot layout for development of the Subject Property. A reduced copy of the Site Plan is attached hereto as Exhibit "2" and incorporated herein by reference.

# PROPOSED ZONING SITE PLAN FOR AMENDMENT BY BOARD OF COMMISSIONERS PURSUANT TO APPLICATION FOR "OTHER BUSINESS" – SEPTEMBER 17, 2013

2013 AUG 13 PM 4: 23

COBB COUNTY ZOWING DIVISION