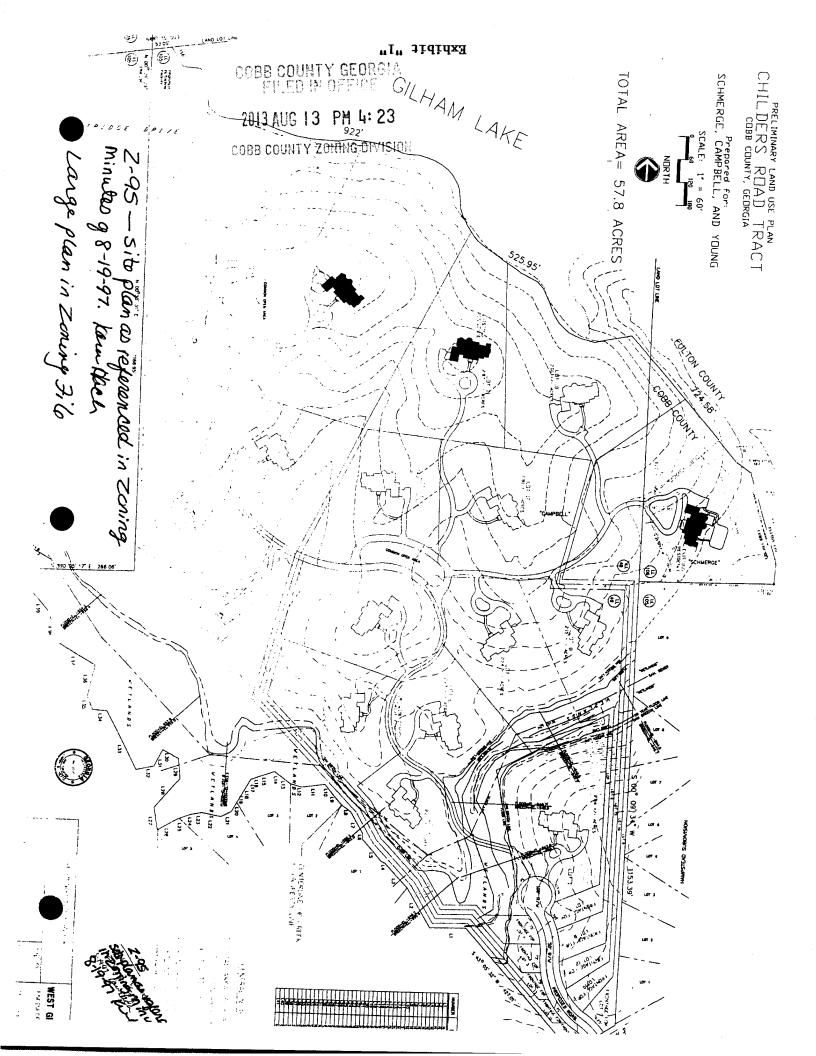

tract of 57.8 acre tract of property located on the northwesterly side of Childers Road, west of Hampstead Lane and east of Huntridge Drive to the Planned Residential District ("PRD") zoning classification. The property which is the subject of this Application for "Other Business" is a portion of this rezoned property, being 19.6 acres, located in Land Lots 48, 1st District, 2<sup>nd</sup> Section, Cobb County, Georgia, and being proposed Unit III of Old Ivy Subdivision ("Property" or "Subject Property"). The original approval by the Cobb County Board of Commissioners referenced development would be as reflected on a revised site plan which was attached and made a part of the final Minutes approving rezoning (a copy of said site plan being attached hereto as Exhibit "1" and incorporated herein by reference; as well as, being made a part of the overall Application for "Other Business").

# OVERALL SITE PLAN APPROVED BY BOARD OF COMMISSIONERS PURSUANT TO APPLICATION FOR REZONING – AUGUST 19, 1997

\*excludes 6.6 acres of flood plain.

The applicants are requesting rezoning to allow the development of an 18 home subdivision. This proposal is to construct custom designed homes with a minimum house size to be 4,000 square feet. The price range would start around \$1,000,000. The plan contains 18,789 square feet of open space which meets the PRD requirement. The lots range in size from 2.15 acres to 7 acres.

# Z-95 SCHMERGE, CAMPBELL & YOUNG

- A. It is Staff's opinion that the applicant's rezoning proposal will permit a use that is suitable in view of the use and development of adjacent and nearby properties, as this is a proposal to develop a single family subdivision which is more restrictive than all existing residential development in the area.
- B. It is Staff's opinion that the applicant's rezoning proposal will not have an adverse affect on the usability of adjacent or nearby property. This proposal is to construct 18 homes on 57.8 acres (80 homes are currently allow), which would be a reduction of 62 lots, therefore, no adverse impact is anticipated.
- C. It is Staff's opinion that the applicant's rezoning proposal will not result in a use which would cause an excessive or burdensome use of existing streets, transportation facilities, utilities, or schools. This opinion can be supported by the departmental comments contained in this analysis.
- D. It is Staff's opinion that the applicant's rezoning proposal is in conformity with the policy and intent of the *Cobb County Comprehensive Plan*. The Cobb County Comprehensive Plan projects this site to be developed as Low Density Residential (1-2.5 u.p.a.).
- E. It is Staff's opinion that there are existing and changing conditions affecting the use and development of the property which give supporting grounds for approving the applicant's rezoning proposal. Twenty-five acres of this 57.8 acre tract was approved as a PRD plan for 44 homes. The existing subdivisions surrounding this site are zoned R-15.