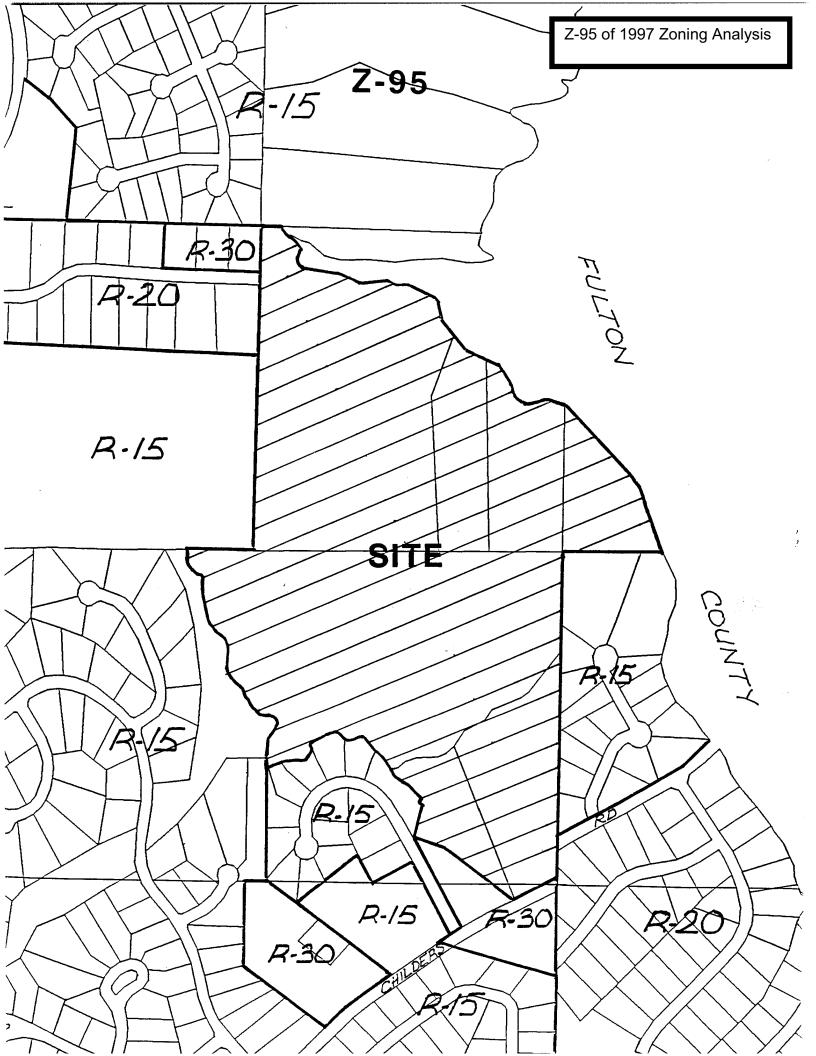

Thank you for your assistance in this matter. If I may be of any service please contact me.

Sincerely arry D. Nees President

Doc Tite Site plan Amendment request cetter 4/20/00

Other Business Item #

|                                                   | Z-95 of 1997 Z    | Zoning Analysis       |                       |
|---------------------------------------------------|-------------------|-----------------------|-----------------------|
| APPLICANT: Schmerge, Campbell, & Young            |                   |                       | Z-95                  |
| Albert G. Schmerge, III (770) 649-7000            |                   | HEARING DATE          | (PC): <u>08/05/97</u> |
| REPRESENTATIVE: Same                              |                   | HEARING DATE          | (BOC): _08/19/97      |
|                                                   |                   | PRESENT ZONIN         | NG:                   |
| TITLEHOLDER: Julia H. Green, Judith F. Schm       | ierge,            |                       |                       |
| A.G. Schmerge, Dianne Gilkey                      |                   | PROPOSED ZON          | ING: PRD              |
| PROPERTY LOCATION: Located on the northw          | vest side of      |                       |                       |
| Childers Road: west of Hampstead Lane and east of | Huntridge Drive.  | PROPOSED USE:         | Subdivision           |
| ACCESS TO PROPERTY: Childers Road                 |                   | SIZE OF TRACT         | 57.8                  |
|                                                   |                   | DISTRICT: 1st         | -                     |
| PHYSICAL CHARACTERISTICS OF SITE: TI              | hree existing     | LAND LOT(S): _        | 30, 48, 49, 106       |
| homes; wooded and undeveloped                     |                   |                       | ·                     |
|                                                   |                   | PARCEL(S): <u>1</u> , | 1, 1, 2, 4            |
|                                                   |                   | TAXES: PAID <u>X</u>  | _ DUE                 |
| CONTIGUOUS ZONING/DEVELOPMENT                     |                   | COMMISSION D          | ISTRICT: <u>3</u>     |
| NORTH: R-15/Devereux Cove subdiv                  | vision; Princeton |                       |                       |

Cove

SOUTH: R-15, R-20/Childers Ridge

EAST: R-15, Fulton County/Carriage Park subdivision

WEST: R-15 & R-20/Chimney Lakes subdivision & Huntridge Estates

OPPOSITION: NO. OPPOSED \_\_\_\_ PETITION NO. \_\_\_\_ SPOKESMAN \_\_\_\_\_