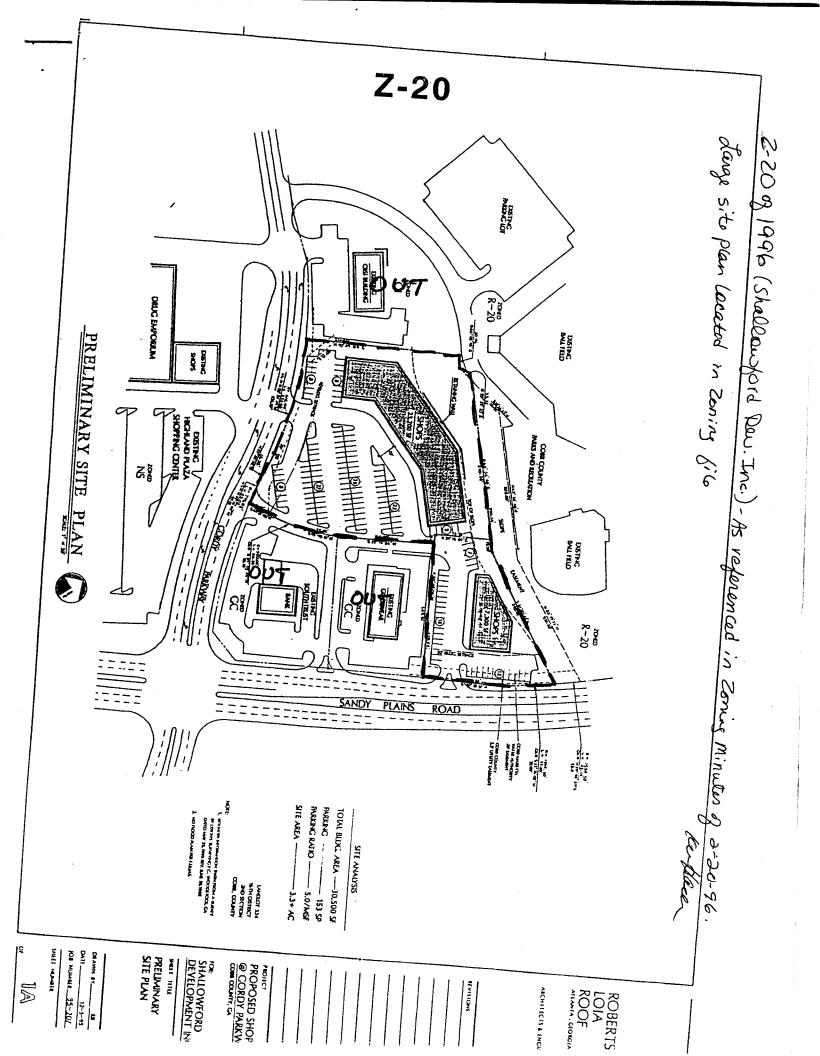

#### **PURPOSE**

To consider a site plan amendment for Ian B. Jones regarding rezoning application Z-20 of 1996 (Shallowford Development, Inc.), for property located on the northeast side of Frank Gordy Parkway, north of Sandy Plains Road Land Lot 334 of the 16<sup>th</sup> District.

#### **BACKGROUND**

The subject property was rezoned in 1996 to NRC for retail development, and the site plan was last amended through Other Business March 15, 2011. The applicant is requesting to amend the approved site plan for tract 12-B-1 which showed a building with 11,200 square feet. The applicant is requesting the plan be amended to allow an 8,220 square foot building. The proposed building would be one story in height with a brick and stucco exterior. If approved, all other zoning stipulations would remain in effect.

### Specific Needs or Reasons for Other Business

As to stipulation No. 2) "site plan submitted"

The Property was rezoned for 30,500 SF of retail shops in 1996 in two (2) separate structures (7,300 SF facing Sandy Plains Road and 23,500 SF facing Gordy Parkway). Market conditions have changed, and the size and amount of retail shops are no longer viable. The planned two (2) separate structures will be replaced by three (3) separate free-standing buildings that will be located on their own separate parcels, which will then be leased or sold to individual businesses. The new aggregate SF of the three buildings will be substantially less than the current 30,500 SF.

Request...that the original stipulation No. 2) be deleted in its entirety and replaced with the following: "The property may be subdivided into three (3) separate individual parcels per the attached preliminary site plan; provided, each parcel meets Cobb County subdivision requirements. The District Commissioner must approve the final site plan and has the authority to approve minor modifications to the site plans".