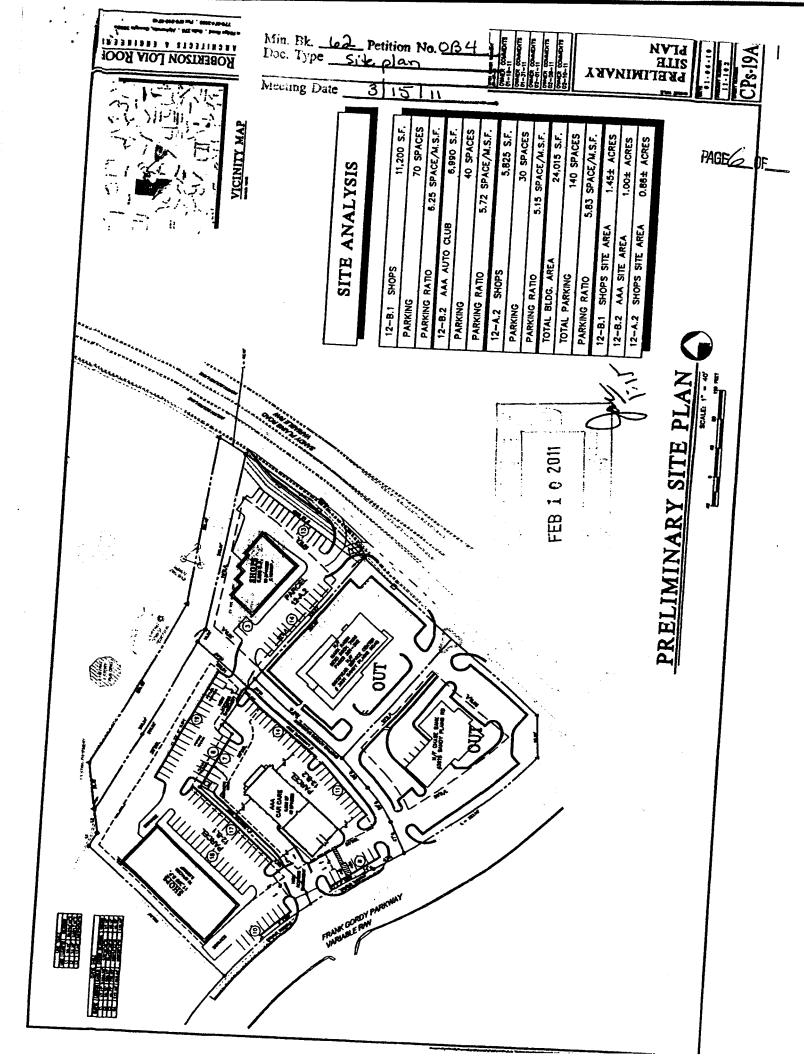

- site plan received by the Zoning Division February 10, 2011 (attached and made a part of these minutes)
- stipulation amendments as contained in Applicant's letter received by the Zoning Division February 7, 2011 (attached and made a part of these minutes)
- all other previously approved conditions/stipulations, not otherwise in conflict, to remain in effect

| Min. Dk. <u>62</u> Petition No. <u>018</u><br>Doc. Type <u>1e++er</u> |
|-----------------------------------------------------------------------|
| Meeting Date 31511                                                    |
| PAGE OF                                                               |

### Specific Needs or Reasons for Other Business

As to stipulation No. 2) "site plan submitted"

The Property was rezoned for 30,500 SF of retail shops in 1996 in two (2) separate structures (7,300 SF facing Sandy Plains Road and 23,500 SF facing Gordy Parkway). Market conditions have changed, and the size and amount of retail shops are no longer viable. The planned two (2) separate structures will be replaced by three (3) separate free-standing buildings that will be located on their own separate parcels, which will then be leased or sold to individual businesses. The new aggregate SF of the three buildings will be substantially less than the current 30,500 SF.