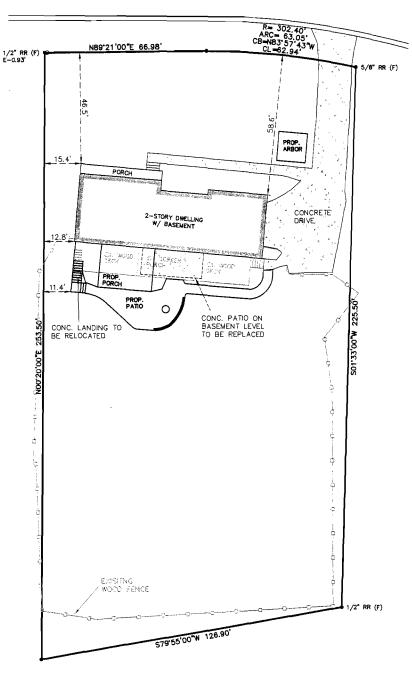

TECHNICAL DATA
TRAVERSE PRECISION — 1': 77,880'
ANGLE ADJUSTMENT — 8" PER ANGLE
TRAVERSE ADJUSTMENT — COMPASS
ECUMPMENT — SOKKIA SET 2-100
DATE OF FIELD WORK— 5-29-13

V-116 (2013)

1 recorded in Ertsenmeyer Subject property Lies within an area designated as zone " $\chi$ " on community panel 13067c0133 J & 13067c0134 J of the Lood instrance rate maps for COBB county prepared by F.E.M.A. Dated Mar. 4, 2013

2013 AUG -7 AM II: 45

FILED IN OFFICE

GRAPHIC SCALE

( DN FEET ) 1 inch = 20 ft. SITE INFORMATION
CURRENT OWNER: KURT MERTENSMEYER
ADDRESS: 215 CLUB RIDGE DRIVE, MARIETTA, GA 30068
BUILDER / CONTRACTOR: ALLEN WHITE
TOTAL LOT AREA: 0.706 ACRES
EXISTING IMPERVIOUS AREA: 4,655 SF TOTAL (15%)
NEW IMPERVIOUS AREA: 6,505 SF TOTAL (21%)

AS-BUILT SURVEY OF LOT 28 OF

HAMPTON FARMS I

LOCATED IN LAND LOT(S) - 147

DISTRICT, 2ND SECTION COBB COUNTY, GEORGIA

PROJECT NO. 13-051
PLOT FILE 

DATE: 5-30-1
DRAWN BY: W.C.R.3

APPROVED BY: W.C.R.

CARLTON RAKESTRAW & ASSOCIATES

REGISTERED LAND SURVEYORS 2203 MARIETTA HWY DALLAS, GEORGIA 30157 PHONE: 770-443-2200 FAX: 770-443-2300

| APPLICANT:          | Kurt and Ji   | ll Mertensmeyer                 | PETITION No.:                      | V-116                       |
|---------------------|---------------|---------------------------------|------------------------------------|-----------------------------|
| PHONE: 678-310-0406 |               | DATE OF HEARING:                | 10-09-13                           |                             |
| REPRESENTA          | rive: Jill    | Mertensmeyer                    | PRESENT ZONING:                    | R-30                        |
| PHONE:              | 678           | 3-310-0406                      | LAND LOT(S):                       | 147                         |
| TITLEHOLDEI         | ) .           | lertensmeyer and Jill<br>smeyer | DISTRICT:                          | 1                           |
| PROPERTY LO         | CATION:       | On the south side of Club       | SIZE OF TRACT:                     | 0.71 acre                   |
| Ridge Drive, sout   | th of Hampto  | on Farms Drive                  | COMMISSION DISTRICT:               | 2                           |
| (215 Club Ridge     | Drive).       |                                 | _                                  |                             |
| TYPE OF VARI        | IANCE: 1      | ) Waive the front setback for   | r an accessory structure (proposed | 144 square foot arbor)      |
| from the required   | 45 feet to 3  | 1 feet; and 2) allow an access  | sory structure (proposed 144 squar | e foot arbor) to be located |
| in front of the pri | ncipal buildi | ng.                             |                                    |                             |
|                     |               |                                 | SPOKESMAN                          |                             |
| BOARD OF AP         |               |                                 | Hampton Lampo                      | Hampton Farms Dr            |
| REJECTED            | SECON         | DED                             |                                    |                             |
| HELD CA             | ARRIED        |                                 | 82                                 | 147                         |
| STIPULATION         | S:            |                                 | SIT                                | E                           |
|                     |               |                                 | Mulbarry Dr. PD                    | 148                         |