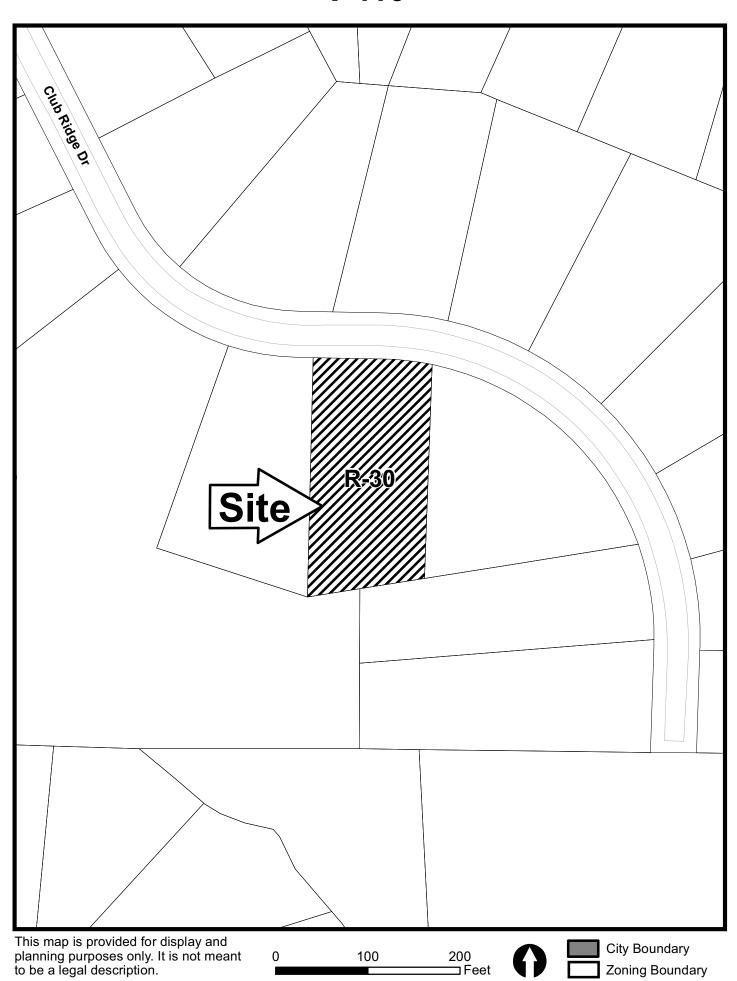

REGISTERED LAND SURVEYORS 2203 MARIETTA HWY DALLAS, GEORGIA 30157 PHONE: 770-443-2200 FAX: 770-443-2300

| APPLICANT:          | Kurt and Ji   | ll Mertensmeyer                 | PETITION No.:                      | V-116                       |
|---------------------|---------------|---------------------------------|------------------------------------|-----------------------------|
| PHONE: 678-310-0406 |               | DATE OF HEARING:                | 10-09-13                           |                             |
| REPRESENTA          | rive: Jill    | Mertensmeyer                    | PRESENT ZONING:                    | R-30                        |
| PHONE:              | 678           | 3-310-0406                      | LAND LOT(S):                       | 147                         |
| TITLEHOLDEI         | ) .           | lertensmeyer and Jill<br>smeyer | DISTRICT:                          | 1                           |
| PROPERTY LO         | CATION:       | On the south side of Club       | SIZE OF TRACT:                     | 0.71 acre                   |
| Ridge Drive, sout   | th of Hampto  | on Farms Drive                  | COMMISSION DISTRICT:               | 2                           |
| (215 Club Ridge     | Drive).       |                                 | _                                  |                             |
| TYPE OF VARI        | IANCE: 1      | ) Waive the front setback for   | r an accessory structure (proposed | 144 square foot arbor)      |
| from the required   | 45 feet to 3  | 1 feet; and 2) allow an access  | sory structure (proposed 144 squar | e foot arbor) to be located |
| in front of the pri | ncipal buildi | ng.                             |                                    |                             |
|                     |               |                                 | SPOKESMAN                          |                             |
| BOARD OF AP         |               |                                 | Hampton Lampo                      | Hampton Farms Dr            |
| REJECTED            | SECON         | DED                             |                                    |                             |
| HELD CA             | ARRIED        |                                 | 82                                 | 147                         |
| STIPULATION         | S:            |                                 | SIT                                | E                           |
|                     |               |                                 | Mulbarry Dr. PD                    | 148                         |