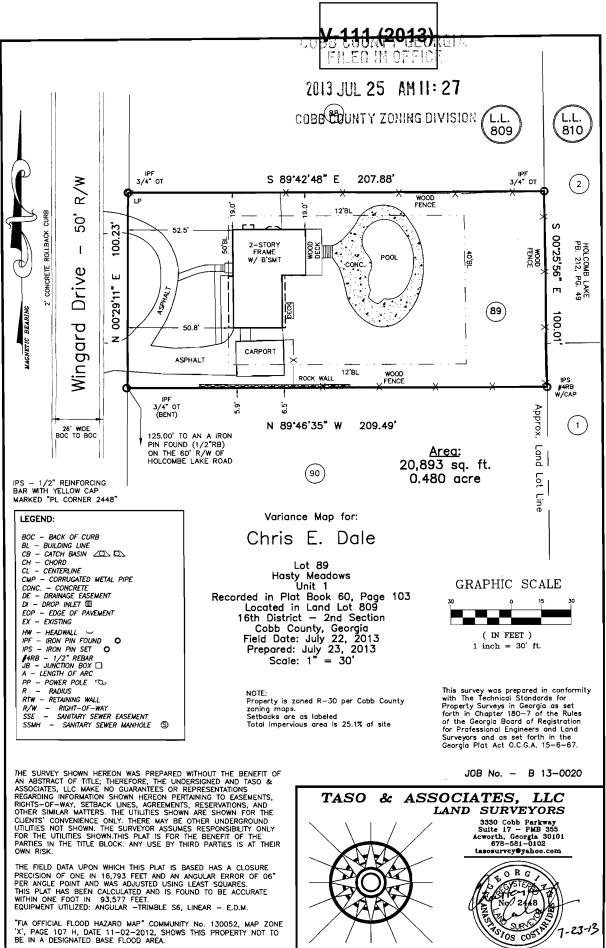

"FIA OFFICIAL FLOOD HAZARD MAP" COMMUNITY No. 130052, MAP ZONE 'X', PAGE 107 H, DATE 11-02-2012, SHOWS THIS PROPERTY NOT TO BE IN A DESIGNATED BASE FLOOD AREA.

| APPLICANT:                                | Chris E. Dale                   | PETITION No.:        | V-111     |
|-------------------------------------------|---------------------------------|----------------------|-----------|
| PHONE:                                    | 770-846-3866                    | DATE OF HEARING:     | 10-09-13  |
| REPRESENTA                                | <b>TIVE:</b> Chris E. Dale      | PRESENT ZONING:      | R-30      |
| PHONE:                                    | 770-846-3866                    | LAND LOT(S):         | 809       |
| TITLEHOLDER: Chris E. Dale                |                                 | DISTRICT:            | 16        |
| PROPERTY LO                               | <b>CATION:</b> On the east side | of SIZE OF TRACT:    | 0.48 acre |
| Wingard Drive, north of Holcomb Lake Road |                                 | COMMISSION DISTRICT: | 3         |
|                                           |                                 |                      |           |

(1670 Wingard Drive).

**TYPE OF VARIANCE:** Waive the side setback from the required 12 feet to 5.9 feet at the southern property line.

OPPOSITION: No. OPPOSED \_\_\_\_ PETITION No. \_\_\_\_ SPOKESMAN \_\_\_\_\_

V-111

| A                                                                                                                                             | <b>Application</b> for                                             | Variance                                                              |                          |
|-----------------------------------------------------------------------------------------------------------------------------------------------|--------------------------------------------------------------------|-----------------------------------------------------------------------|--------------------------|
| COBB COL                                                                                                                                      | INTY GEORGIAD COL                                                  | inty                                                                  |                          |
|                                                                                                                                               | 25 AM 11: 2 <sup>type or print clearly</sup>                       |                                                                       | <u>V-111</u>             |
| $\sim 1$                                                                                                                                      |                                                                    |                                                                       | 101913                   |
| Applicant Brus COPS COUR                                                                                                                      | Y ZOMNG DIVISION<br>Phone #770-8                                   | <u>46-3866</u> E-mail                                                 |                          |
| CHR'S E. DALLE<br>(representative's name, printed)                                                                                            | Address/670                                                        | (street, city, state and zip code                                     | <u>ARIETTA 64.3006</u> 2 |
| (representative's signature)                                                                                                                  | Phone #770-54<br>MARTHA C                                          | <u>53866</u> E-mail<br>HAMBLISS                                       |                          |
| My commission expires: 62                                                                                                                     | Cobb Coun<br>                                                      | PUBLIC, sealed and delivered in<br>ty, Georgia<br>1. Expires / When C | Notary Public            |
| Titleholder Jorus E.                                                                                                                          | Dale Phone #                                                       |                                                                       |                          |
| Signature                                                                                                                                     | Address<br>tures, if need MARTHA CHAM                              | 670 WINGARD D.K. M<br>BLISGreet, city, state and zip code             | <u>Hasiette GA.3006</u>  |
| My commission expires: 1035-31                                                                                                                |                                                                    | Dires // Kulfte                                                       | Notary Public            |
| Present Zoning of Property                                                                                                                    | R-30                                                               |                                                                       |                          |
| Location 1670 wing                                                                                                                            |                                                                    | auta Ca 3062_<br>rest intersection, etc.)                             |                          |
| Land Lot(s) <u>89</u>                                                                                                                         | District6_                                                         | Size of Tract                                                         | <u>. 480</u> Acre(s)     |
| Please select the extraordinary condition(s) must be peculiar to                                                                              | 1                                                                  |                                                                       | ty in question. The      |
| Size of Property S                                                                                                                            | hape of PropertyTo                                                 | pography of Property                                                  | Other                    |
| The <u>Cobb County Zoning Ordina</u><br>determine that applying the term<br>hardship. Please state what har<br>applying for Backyard Chickens | ns of the <u>Zoning Ordinance</u> w<br>dship would be created by t | vithout the variance would following the normal terms                 | create an unnecessary    |
| STRUITER                                                                                                                                      | Has Been                                                           | in Place                                                              | 20 yrs r                 |
|                                                                                                                                               |                                                                    |                                                                       |                          |
| List type of variance requested:                                                                                                              | Waise Sett                                                         | Back from                                                             | 12 705.9                 |
|                                                                                                                                               |                                                                    |                                                                       |                          |
|                                                                                                                                               |                                                                    |                                                                       |                          |