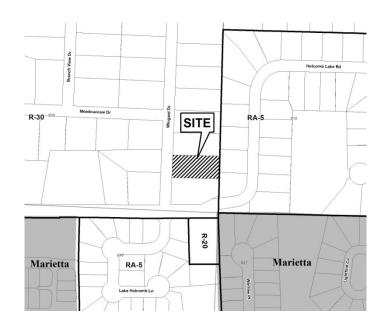

"FIA OFFICIAL FLOOD HAZARD MAP" COMMUNITY No. 130052, MAP ZONE 'X', PAGE 107 H, DATE 11-02-2012, SHOWS THIS PROPERTY NOT TO BE IN A DESIGNATED BASE FLOOD AREA.

| APPLICANT:                                | Chris E. Dale                   | PETITION No.:        | V-111     |
|-------------------------------------------|---------------------------------|----------------------|-----------|
| PHONE:                                    | 770-846-3866                    | DATE OF HEARING:     | 10-09-13  |
| REPRESENTA                                | <b>TIVE:</b> Chris E. Dale      | PRESENT ZONING:      | R-30      |
| PHONE:                                    | 770-846-3866                    | LAND LOT(S):         | 809       |
| TITLEHOLDER: Chris E. Dale                |                                 | DISTRICT:            | 16        |
| PROPERTY LO                               | <b>CATION:</b> On the east side | of SIZE OF TRACT:    | 0.48 acre |
| Wingard Drive, north of Holcomb Lake Road |                                 | COMMISSION DISTRICT: | 3         |
|                                           |                                 |                      |           |

(1670 Wingard Drive).

**TYPE OF VARIANCE:** Waive the side setback from the required 12 feet to 5.9 feet at the southern property line.

OPPOSITION: No. OPPOSED \_\_\_\_ PETITION No. \_\_\_\_ SPOKESMAN \_\_\_\_\_