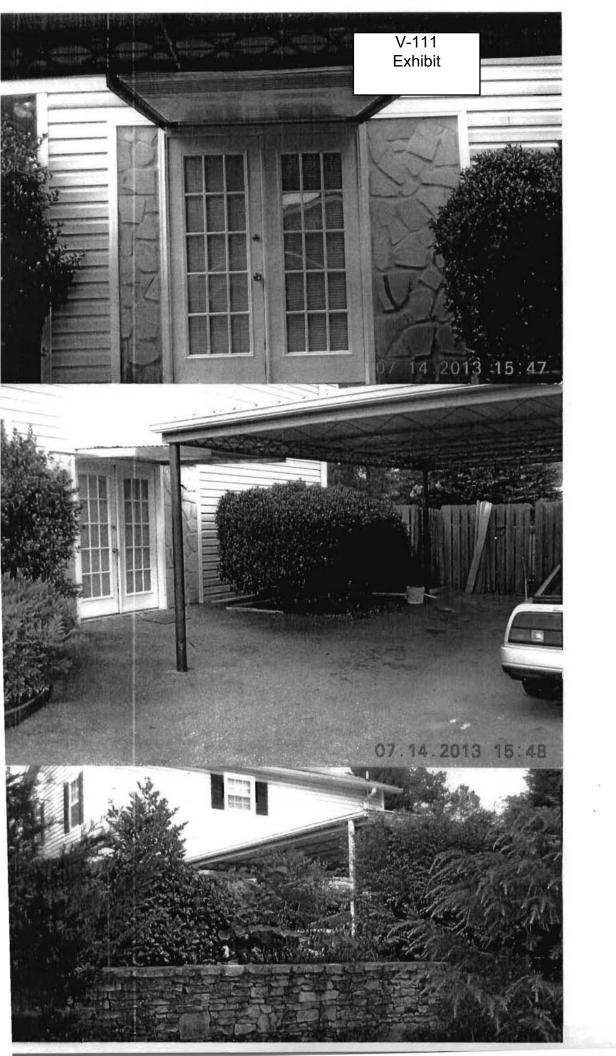

(1670 Wingard Drive).

**TYPE OF VARIANCE:** Waive the side setback from the required 12 feet to 5.9 feet at the southern property line.

OPPOSITION: No. OPPOSED \_\_\_\_ PETITION No. \_\_\_\_ SPOKESMAN \_\_\_\_\_

**STORMWATER MANAGEMENT:** No adverse stormwater management impacts were observed. Carport is located over existing driveway and has been in place for many years.

**HISTORIC PRESERVATION:** After examining Civil War trench maps, Cobb County historic property surveys, county maps, and various other resources, staff has no comments regarding the impact or treatment of historic and/or archaeological resources.