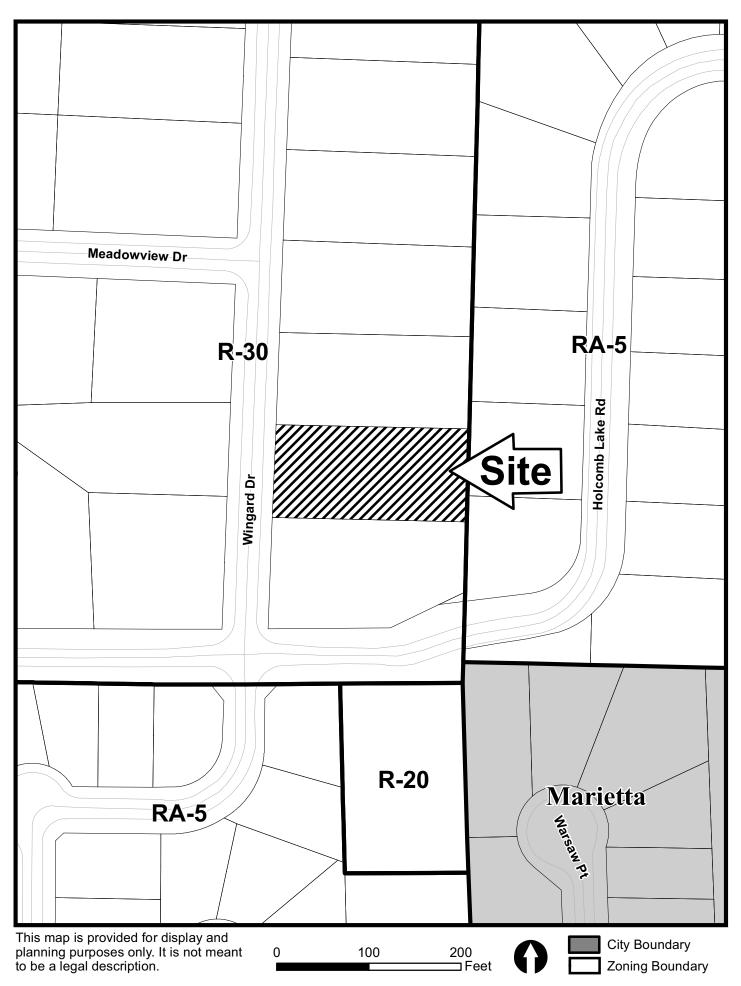

"FIA OFFICIAL FLOOD HAZARD MAP" COMMUNITY No. 130052, MAP ZONE 'X', PAGE 107 H, DATE 11-02-2012, SHOWS THIS PROPERTY NOT TO BE IN A DESIGNATED BASE FLOOD AREA.

| APPLICANT:                                | Chris E. Dale                   | PETITION No.:        | V-111     |
|-------------------------------------------|---------------------------------|----------------------|-----------|
| PHONE:                                    | 770-846-3866                    | DATE OF HEARING:     | 10-09-13  |
| REPRESENTA                                | <b>TIVE:</b> Chris E. Dale      | PRESENT ZONING:      | R-30      |
| PHONE:                                    | 770-846-3866                    | LAND LOT(S):         | 809       |
| TITLEHOLDER: Chris E. Dale                |                                 | DISTRICT:            | 16        |
| PROPERTY LO                               | <b>CATION:</b> On the east side | of SIZE OF TRACT:    | 0.48 acre |
| Wingard Drive, north of Holcomb Lake Road |                                 | COMMISSION DISTRICT: | 3         |
|                                           |                                 |                      |           |

(1670 Wingard Drive).

**TYPE OF VARIANCE:** Waive the side setback from the required 12 feet to 5.9 feet at the southern property line.

OPPOSITION: No. OPPOSED \_\_\_\_ PETITION No. \_\_\_\_ SPOKESMAN \_\_\_\_\_