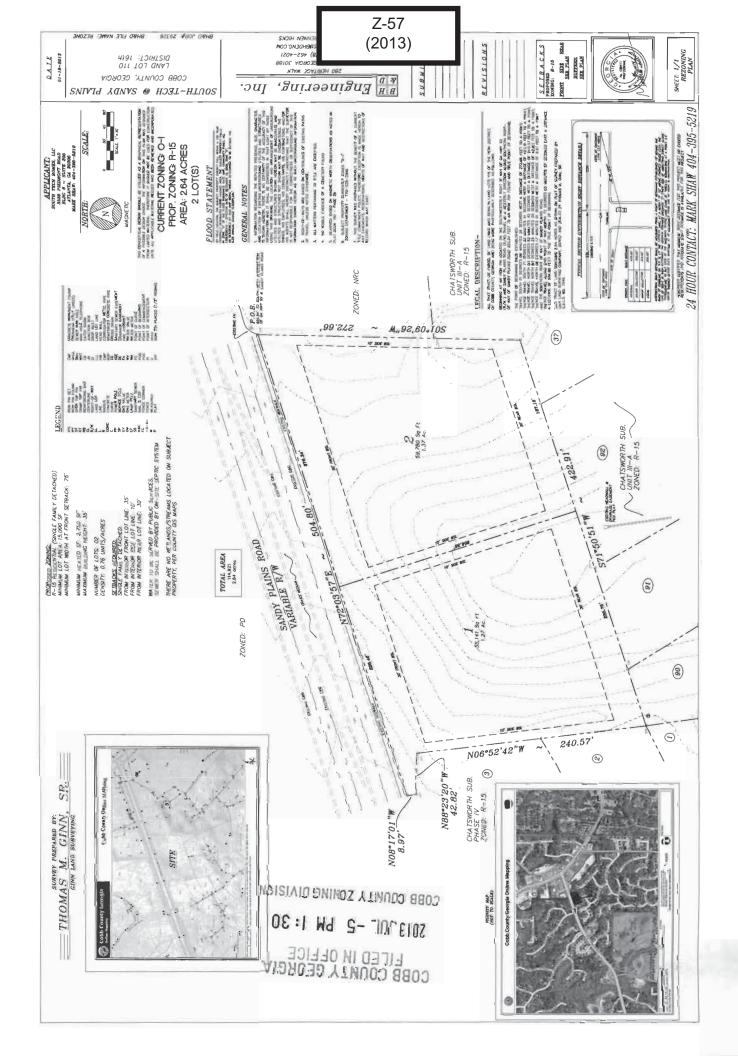

| APPLICANT: Southeast Real Estate Acquisitions, LLC                                     | PETITION NO:       | Z-57             |
|----------------------------------------------------------------------------------------|--------------------|------------------|
| 404-395-5219                                                                           | HEARING DATE (PC): | 09-09-13         |
| REPRESENTATIVE: W. Mark Shaw                                                           | HEARING DATE (BOC  | ):09-17-13       |
| 404-395-5219                                                                           | PRESENT ZONING:    | O&I              |
| TITLEHOLDER: M. Linda Mabry of the State of Georgia and County                         |                    |                  |
| of Bibb and Carolyn M. Whitney of the State of California and the<br>County of Orange. | PROPOSED ZONING: - | R-15             |
| PROPERTY LOCATION: South side of Sandy Plains Road, west of                            |                    |                  |
| the intersection of Sandy Plains Road, Alabama Road and Woodstock                      | PROPOSED USE: Sir  | gle Family Homes |
| Road.                                                                                  |                    |                  |
| ACCESS TO PROPERTY: Sandy Plains Road                                                  | SIZE OF TRACT:     | 2.64 acres       |
|                                                                                        | DISTRICT:          | 16               |
| PHYSICAL CHARACTERISTICS TO SITE: Vacant, wooded lot                                   | LAND LOT(S):       | 110, 107         |
|                                                                                        | PARCEL(S):         | 16               |
|                                                                                        | TAXES: PAID X      | DUE              |
| CONTIGUOUS ZONING/DEVELOPMENT                                                          | COMMISSION DISTRIC | CT: _3           |

- NORTH: PD, NS/ Jefferson Township Subdivision, Retail Commercial Center
- **SOUTH:** R-15/ Chatsworth Subdivision
- EAST: NRC/ Retail Commercial Center
- WEST: R-15/ Chatsworth Subdivision

OPPOSITION: NO. OPPOSED \_\_\_\_PETITION NO: \_\_\_\_SPOKESMAN \_\_\_\_\_

## PLANNING COMMENTS:

The applicant is requesting a rezoning from O & I to R-15 for purpose of single family homes. The 2.64 acre site is located on the South side of Sandy Plains Road, west of the intersection of Sandy Plains Road, Alabama Road and Woodstock Road.

### **Comprehensive** Plan

The parcel is within a Neighborhood Activity Center (NAC) future land use category, with O&I zoning designation. The purpose of the (NAC) category is to provide for areas that serve neighborhood residents and businesses. Typical land uses for these areas include small offices, limited retail and grocery stores.

## STORMWATER MANAGEMENT COMMENTS

| FLOOD HAZARD: YES NO POSSIBLY, NOT VERIFIED                                                                                                                                                                                                                                                                                                                                                                                                                                                                                                    |
|------------------------------------------------------------------------------------------------------------------------------------------------------------------------------------------------------------------------------------------------------------------------------------------------------------------------------------------------------------------------------------------------------------------------------------------------------------------------------------------------------------------------------------------------|
| <ul> <li>DRAINAGE BASIN: <u>Willeo Creek</u> FLOOD HAZARD INFO: Zone X</li> <li>FEMA Designated 100 year Floodplain Flood.</li> <li>Flood Damage Prevention Ordinance DESIGNATED FLOOD HAZARD.</li> <li>Project subject to the Cobb County Flood Damage Prevention Ordinance Requirements.</li> <li>Dam Breach zone from (upstream) (onsite) lake - need to keep residential buildings out of hazard.</li> </ul>                                                                                                                               |
| <u>WETLANDS:</u> $\Box$ YES $\boxtimes$ NO $\Box$ POSSIBLY, NOT VERIFIED                                                                                                                                                                                                                                                                                                                                                                                                                                                                       |
| Location:                                                                                                                                                                                                                                                                                                                                                                                                                                                                                                                                      |
| The Owner/Developer is responsible for obtaining any required wetland permits from the U.S. Army Corps of Engineer.                                                                                                                                                                                                                                                                                                                                                                                                                            |
| STREAMBANK BUFFER ZONE: 🗌 YES 🖾 NO 🗌 POSSIBLY, NOT VERIFIED                                                                                                                                                                                                                                                                                                                                                                                                                                                                                    |
| <ul> <li>Metropolitan River Protection Area (within 2000' of Chattahoochee River) ARC (review 35' undisturbed buffer each side of waterway).</li> <li>Chattahoochee River Corridor Tributary Area - County review (<u>undisturbed</u> buffer each side).</li> <li>Georgia Erosion-Sediment Control Law and County Ordinance - County Review/State Review.</li> <li>Georgia DNR Variance may be required to work in 25 foot streambank buffers.</li> <li>County Buffer Ordinance: 50', 75', 100' or 200' each side of creek channel.</li> </ul> |
| DOWNSTREAM CONDITION                                                                                                                                                                                                                                                                                                                                                                                                                                                                                                                           |
| <ul> <li>Potential or Known drainage problems exist for developments downstream from this site.</li> <li>Stormwater discharges must be controlled not to exceed the capacity available in the downstream storm drainage system.</li> </ul>                                                                                                                                                                                                                                                                                                     |
| <ul> <li>Minimize runoff into public roads.</li> <li>Minimize the effect of concentrated stormwater discharges onto adjacent properties.</li> <li>Developer must secure any R.O.W required to receive concentrated discharges where none exist naturally</li> <li>Existing Lake Downstream</li> </ul>                                                                                                                                                                                                                                          |
| Additional BMP's for erosion sediment controls will be required.  Lake Study needed to document sediment levels.                                                                                                                                                                                                                                                                                                                                                                                                                               |
| <ul> <li>Stormwater discharges through an established residential neighborhood downstream.</li> <li>Project engineer must evaluate the impact of increased volume of runoff generated by the proposed project</li> </ul>                                                                                                                                                                                                                                                                                                                       |