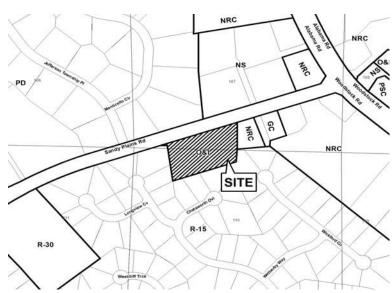

- NORTH: PD, NS/ Jefferson Township Subdivision, Retail Commercial Center
- **SOUTH:** R-15/ Chatsworth Subdivision
- EAST: NRC/ Retail Commercial Center
- WEST: R-15/ Chatsworth Subdivision

OPPOSITION: NO. OPPOSED \_\_\_\_PETITION NO: \_\_\_\_SPOKESMAN \_\_\_\_\_

## PLANNING COMMENTS:

The applicant is requesting a rezoning from O & I to R-15 for purpose of single family homes. The 2.64 acre site is located on the South side of Sandy Plains Road, west of the intersection of Sandy Plains Road, Alabama Road and Woodstock Road.

### **Comprehensive** Plan

The parcel is within a Neighborhood Activity Center (NAC) future land use category, with O&I zoning designation. The purpose of the (NAC) category is to provide for areas that serve neighborhood residents and businesses. Typical land uses for these areas include small offices, limited retail and grocery stores.