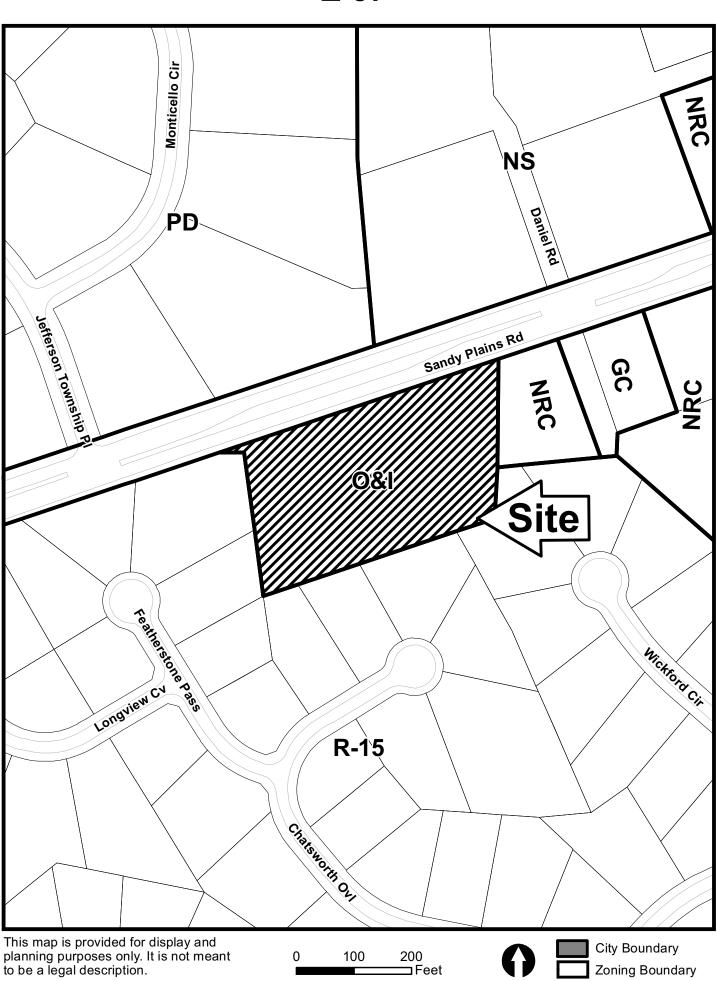

- NORTH: PD, NS/ Jefferson Township Subdivision, Retail Commercial Center
- **SOUTH:** R-15/ Chatsworth Subdivision
- EAST: NRC/ Retail Commercial Center
- WEST: R-15/ Chatsworth Subdivision

OPPOSITION: NO. OPPOSED \_\_\_\_PETITION NO: \_\_\_\_SPOKESMAN \_\_\_\_\_

## PLANNING COMMENTS:

The applicant is requesting a rezoning from O & I to R-15 for purpose of single family homes. The 2.64 acre site is located on the South side of Sandy Plains Road, west of the intersection of Sandy Plains Road, Alabama Road and Woodstock Road.

### **Comprehensive** Plan

The parcel is within a Neighborhood Activity Center (NAC) future land use category, with O&I zoning designation. The purpose of the (NAC) category is to provide for areas that serve neighborhood residents and businesses. Typical land uses for these areas include small offices, limited retail and grocery stores.