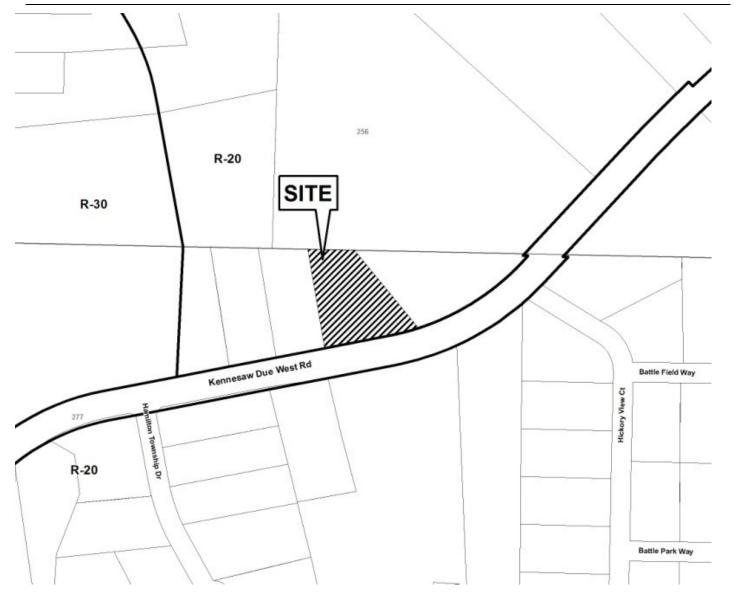

es      | t Road).                      | _                    |            |

TYPE OF VARIANCE: 1) Allow two accessory buildings (existing 864 square foot "Frame Building" and existing 2,501 square foot "Metal Building") on a lot without a principal building; 2) waive the setbacks for an accessory structure over 650 square feet (existing 864 square foot "Frame Building") from the required 100 feet to 90 feet adjacent to the northern property line and 17 feet adjacent to the western property line; and 3) waive the setbacks for an accessory structure over 650 square feet (existing 2,501 square foot "Metal Building") from the required 100 feet to 50 feet adjacent to the eastern property line, 19 feet adjacent to the northern property line, and 10 feet adjacent to the western property line.



## Application for Variance Cobb County

|                                                                                                                                                                       | (type or print clearly)