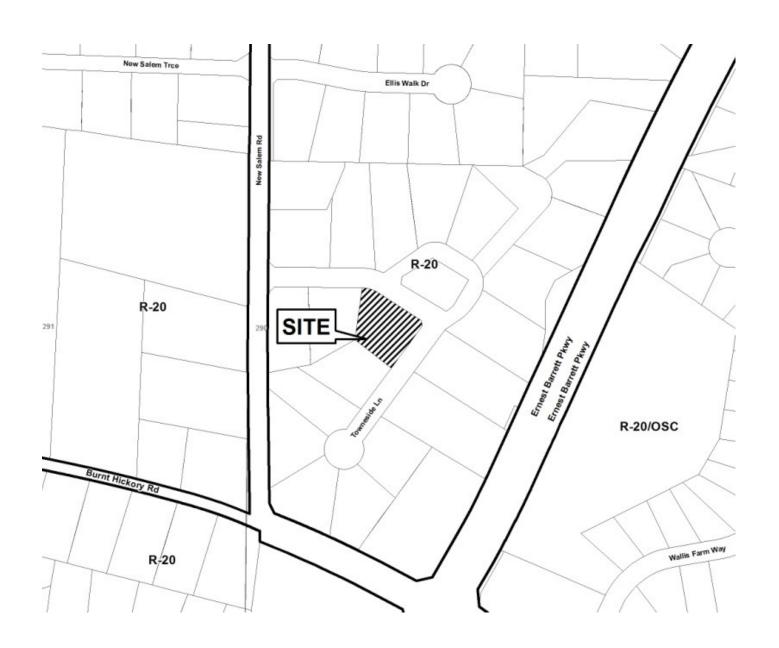

| 09-11-2013 |
| REPRESENTA        | TIVE: Michael R. Draa               | PRESENT ZONING:      | R-20       |
| PHONE:            | 770-841-2825                        | LAND LOT(S):         | 290        |
| TITLEHOLDE        | R: Michael R. Draa                  | DISTRICT:            | 20         |
| PROPERTY LO       | OCATION: At the southwest corner of | SIZE OF TRACT:       | 0.46 acres |
| Townside Lane,    | east of New Salem Road              | COMMISSION DISTRICT: | 1          |
| (525 Townside L   | ane).                               |                      |            |

**TYPE OF VARIANCE:** 1) Waive the front setback from the required 35 feet to 34.6 feet (existing); and 2) waive the rear setback from the required 35 feet to 25 feet adjacent to the western property line.



# Application for Variance 2013 JUL 1912 County Application No. 10 - 116

| COBB COUNTY ZONING DIVISION                                                                                                                                                                                                                                     | Hearing Date: 9-1(-13                                                                                      |
|-----------------------------------------------------------------------------------------------------------------------------------------------------------------------------------------------------------------------------------------------------------------|------------------------------------------------------------------------------------------------