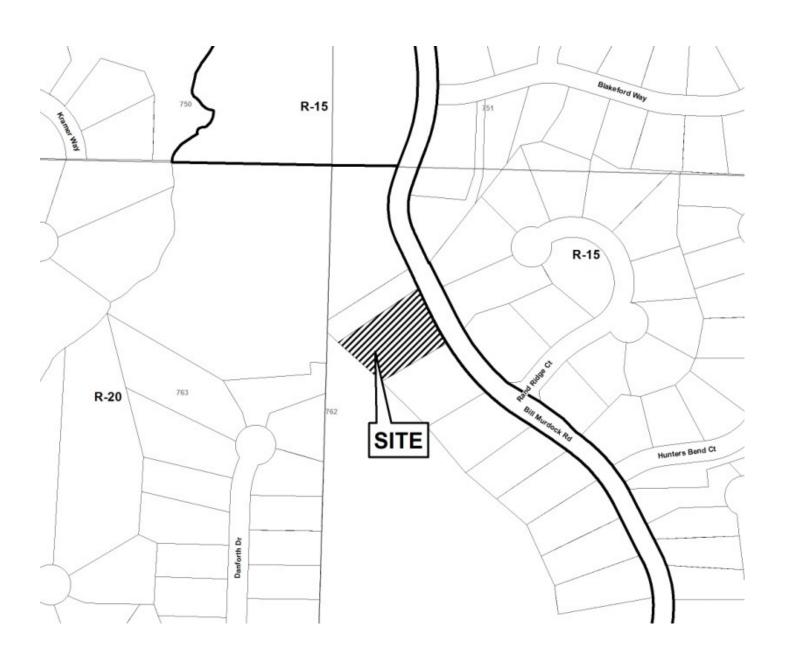

Party Chief: KN Date Surveyed: 6/7/13 Date Drawn: 6/24/13 Computed by: JF Drawn by: JF Checked by: KN REFERENCES

Ptat Bk: 52 Pg. 96 Deed Bk. Pg.

| <b>APPLICANT:</b> | James T. and Brenda L. Beasley | PETITION No.:        | V-104      |
|-------------------|--------------------------------|----------------------|------------|
| PHONE:            | 404-317-0515                   | DATE OF HEARING:     | 09-11-2013 |
| REPRESENTA        | TIVE: James T. Beasley         | PRESENT ZONING:      | R-20       |
| PHONE:            | 404-317-0515                   | LAND LOT(S):         | 762        |
| TITLEHOLDE        | R: J. T. and B. L Beasley      | DISTRICT:            | 16         |
| PROPERTY LO       | On the west side of Bill       | SIZE OF TRACT:       | 0.85 acres |
| Murdock Road, n   | north of Sewell Mill Road      | COMMISSION DISTRICT: | 3          |
| (1917 Bill Murdo  | ock Road).                     |                      |            |