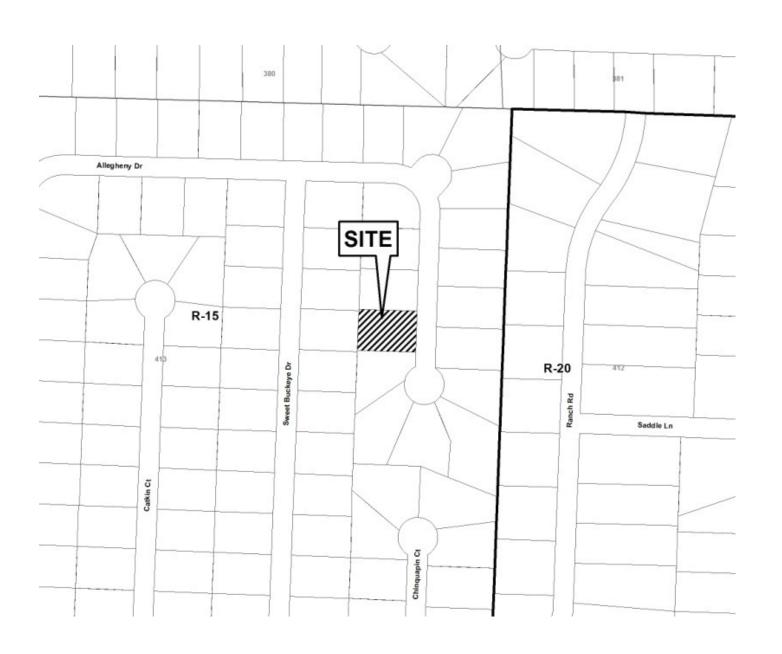

| <b>APPLICANT:</b>                            | John and | Sue Schendl                   | PETITION No.:                        | V-103               |
|----------------------------------------------|----------|-------------------------------|--------------------------------------|---------------------|
| PHONE:                                       | 770-509- | 9125                          | DATE OF HEARING:                     | 09-11-2013          |
| REPRESENTA                                   | TIVE: J  | ohn Schendl                   | PRESENT ZONING:                      | R-15                |
| PHONE:                                       | 7        | 770-509-9125                  | LAND LOT(S):                         | 413                 |
| TITLEHOLDE                                   | R: John  | J. and Susan M. Schendl       | DISTRICT:                            | 16                  |
| PROPERTY LO                                  | OCATION  | On the west side of           | SIZE OF TRACT:                       | 0.34 acres          |
| Allegheny Drive, east of Sweet Buckeye Drive |          | COMMISSION DISTRICT:          | 3                                    |                     |
| (3304 Allegheny                              | Drive).  |                               |                                      |                     |
| TYPE OF VAR                                  | IANCE:   | Waive the side setback from t | he required 10 feet to 8 feet adjace | ent to the southern |
| property line.                               |          |                               |                                      |                     |