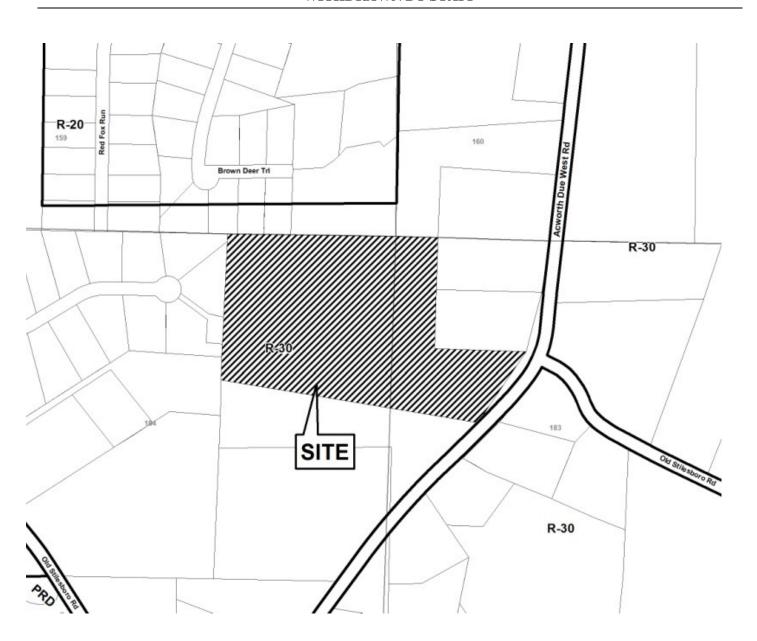

Party Chief: KN Date Surveyed: 6/7/13 Date Drawn: 6/24/13 Computed by: JF Drawn by: JF Checked by: KN REFERENCES

Ptat Bk: 52 Pg. 96 Deed Bk. Pg.

| <b>APPLICANT:</b> | James T. and Brenda L. Beasley | PETITION No.:        | V-104      |
|-------------------|--------------------------------|----------------------|------------|
| PHONE:            | 404-317-0515                   | DATE OF HEARING:     | 09-11-2013 |
| REPRESENTA        | TIVE: James T. Beasley         | PRESENT ZONING:      | R-20       |
| PHONE:            | 404-317-0515                   | LAND LOT(S):         | 762        |
| TITLEHOLDE        | R: J. T. and B. L Beasley      | DISTRICT:            | 16         |
| PROPERTY LO       | On the west side of Bill       | SIZE OF TRACT:       | 0.85 acres |
| Murdock Road, n   | north of Sewell Mill Road      | COMMISSION DISTRICT: | 3          |
| (1917 Bill Murdo  | ock Road).                     |                      |            |

TYPE OF VARIANCE: 1) Allow an accessory structure (728 square foot "proposed garage") to the side of the principal building; and 2) waive the setbacks for an accessory structure over 650 square feet (728 square foot "proposed garage") from the required 100 feet to 73.2 feet adjacent to the front property line and to 29 feet adjacent to the side property line to the north.