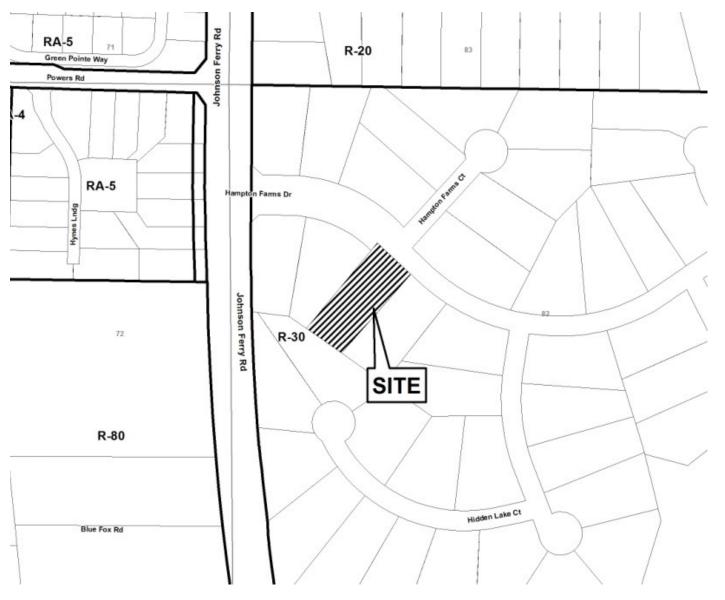

idge, Jr.           | DISTRICT:                           | 1                   |  |
| PROPERTY LO       | OCATIO                    | ON: On the south side of          | SIZE OF TRACT:                      | 0.69 acres          |  |
| Hampton Farms     | Drive, ea                 | ast of Johnson Ferry Road         | COMMISSION DISTRICT:                | 2                   |  |
| (4830 Hampton l   | Farms Dı                  | prive).                           |                                     |                     |  |
| TYPE OF VAR       | IANCE:                    | • Waive the side setback from the | he required 12 feet to 11 feet adja | cent to the eastern |  |

TYPE OF VARIANCE: Waive the side setback from the required 12 feet to 11 feet adjacent to the eastern property line.



t # } ;

Revised: March 5, 2013

## FILED IN OFFICE Application for Variance

2013 JUL 11 AM 9: 11

COBB COUNTY ZONING DIVISION

(type or print clearly)

**Cobb County** 

Application No. V-)08
Hearing Date: 9-11-13

|                                                                                                                                                                                             |                                                          | Hearing                                                          | Date.                         |                          |               |
|-------------------------------------------------------------------------------------------------------------------------------------------------------------------------------------------