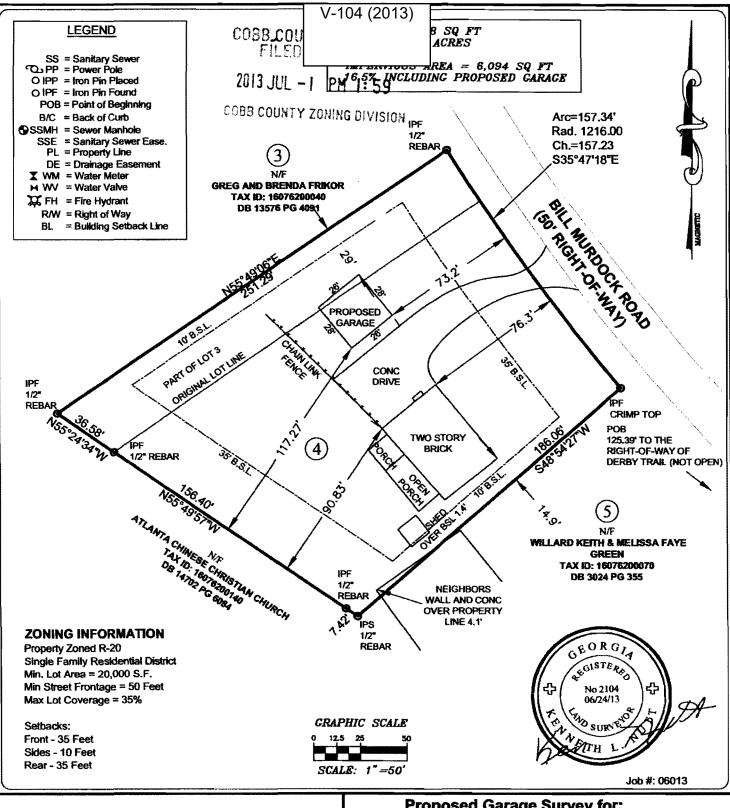

#### Proposed Garage Survey for: James T. and Brenda L. Beasley

Lot 4 & Part of Lot 3
Epson Downs S/D, Unit One
TAX ID 16076200060
1917 BILL MURDOCK ROAD
Land Lot 762 16th District 2nd Section
Cobb County, Georgia

Party Chief: KN Date Surveyed: 6/7/13 Date Drawn: 6/24/13 Computed by: JF Drawn by: JF Checked by: KN REFERENCES

Ptat Bk: 52 Pg. 96 Deed Bk. Pg.

| <b>APPLICANT:</b> | James T. and Brenda L. Beasley | PETITION No.:        | V-104      |
|-------------------|--------------------------------|----------------------|------------|
| PHONE:            | 404-317-0515                   | DATE OF HEARING:     | 09-11-2013 |
| REPRESENTA        | TIVE: James T. Beasley         | PRESENT ZONING:      | R-20       |
| PHONE:            | 404-317-0515                   | LAND LOT(S):         | 762        |
| TITLEHOLDE        | R: J. T. and B. L Beasley      | DISTRICT:            | 16         |
| PROPERTY LO       | On the west side of Bill       | SIZE OF TRACT:       | 0.85 acres |
| Murdock Road, n   | north of Sewell Mill Road      | COMMISSION DISTRICT: | 3          |
| (1917 Bill Murdo  | ock Road).                     |                      |            |

TYPE OF VARIANCE: 1) Allow an accessory structure (728 square foot "proposed garage") to the side of the principal building; and 2) waive the setbacks for an accessory structure over 650 square feet (728 square foot "proposed garage") from the required 100 feet to 73.2 feet adjacent to the front property line and to 29 feet adjacent to the side property line to the north.