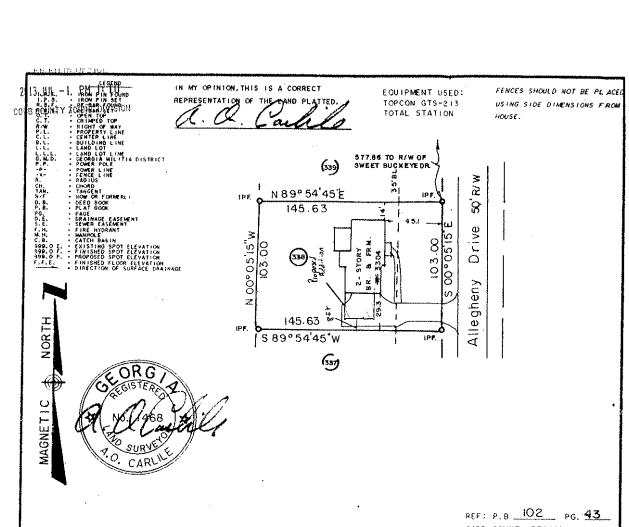

| <b>APPLICANT:</b>                            | John and | Sue Schendl                   | PETITION No.:                        | V-103               |
|----------------------------------------------|----------|-------------------------------|--------------------------------------|---------------------|
| PHONE:                                       | 770-509- | 9125                          | DATE OF HEARING:                     | 09-11-2013          |
| REPRESENTA                                   | TIVE: J  | ohn Schendl                   | PRESENT ZONING:                      | R-15                |
| PHONE:                                       | 7        | 770-509-9125                  | LAND LOT(S):                         | 413                 |
| TITLEHOLDE                                   | R: John  | J. and Susan M. Schendl       | DISTRICT:                            | 16                  |
| PROPERTY LO                                  | OCATION  | On the west side of           | SIZE OF TRACT:                       | 0.34 acres          |
| Allegheny Drive, east of Sweet Buckeye Drive |          | COMMISSION DISTRICT:          | 3                                    |                     |
| (3304 Allegheny                              | Drive).  |                               |                                      |                     |
| TYPE OF VAR                                  | IANCE:   | Waive the side setback from t | he required 10 feet to 8 feet adjace | ent to the southern |
| property line.                               |          |                               |                                      |                     |

- All fron pins are 1/2" Rebar unless otherwise noted.
- Equipment used: Topcon GTS Total Station
- The field data upon which this plat is based has a closure precision of 1 foot in 25,000 feet and an angular error of 03 seconds per angle point, and was adjusted using Compass Rule.
   This plat has been calculated for closure and is found accurate within one foot in 64,200
- This plat subject to all easements public and private.
- -This plat may be based on a recorded plat from iron pins referenced on said plat for closure tie in.
- According to F.I.R.M. Community Panel # 13067C0127H, dated 11/02/12 this property is not located in an area having special flood hazards.