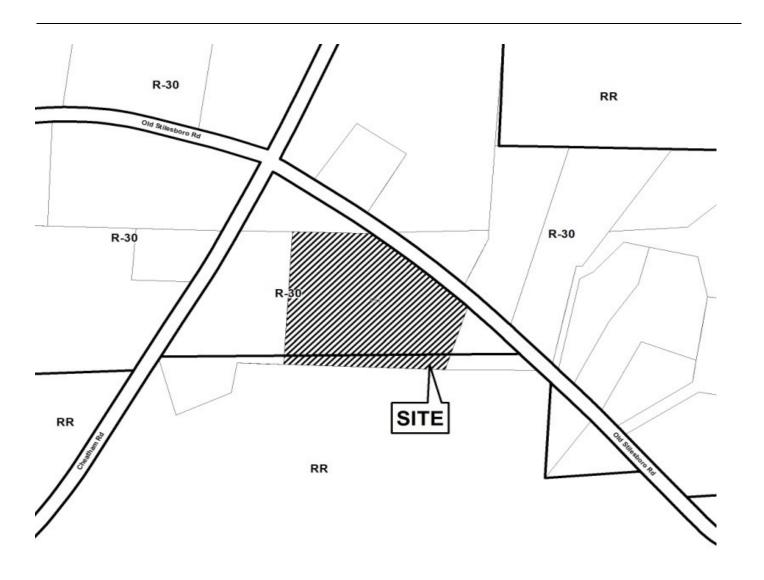

Party Chief: KN Date Surveyed: 6/7/13 Date Drawn: 6/24/13 Computed by: JF Drawn by: JF Checked by: KN REFERENCES

Ptat Bk: 52 Pg. 96 Deed Bk. Pg.

| <b>APPLICANT:</b> | James T. and Brenda L. Beasley | PETITION No.:        | V-104      |
|-------------------|--------------------------------|----------------------|------------|
| PHONE:            | 404-317-0515                   | DATE OF HEARING:     | 09-11-2013 |
| REPRESENTA        | TIVE: James T. Beasley         | PRESENT ZONING:      | R-20       |
| PHONE:            | 404-317-0515                   | LAND LOT(S):         | 762        |
| TITLEHOLDE        | R: J. T. and B. L Beasley      | DISTRICT:            | 16         |
| PROPERTY LO       | On the west side of Bill       | SIZE OF TRACT:       | 0.85 acres |
| Murdock Road, n   | north of Sewell Mill Road      | COMMISSION DISTRICT: | 3          |
| (1917 Bill Murdo  | ock Road).                     |                      |            |

TYPE OF VARIANCE: 1) Allow an accessory structure (728 square foot "proposed garage") to the side of the principal building; and 2) waive the setbacks for an accessory structure over 650 square feet (728 square foot "proposed garage") from the required 100 feet to 73.2 feet adjacent to the front property line and to 29 feet adjacent to the side property line to the north.