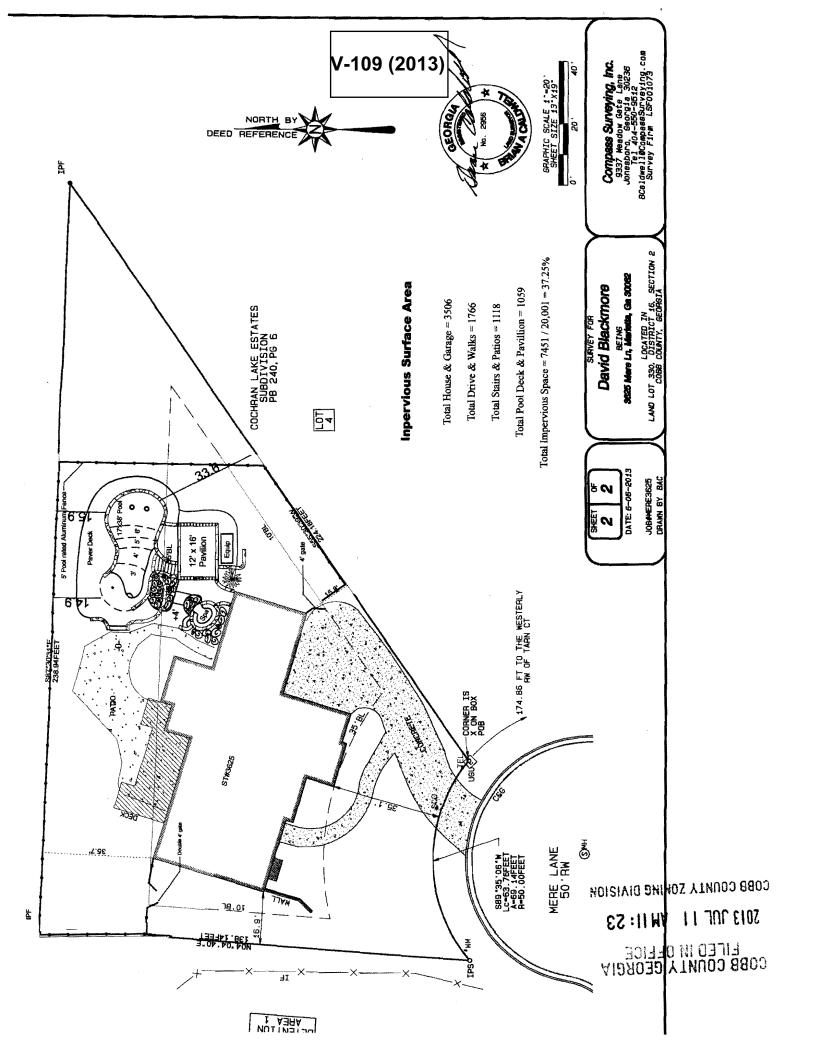

|
|                                                                                                                                                                                             |                                                          |                                                                  |                               |                          | -             |
|                                                                                                                                                                                             |                                                          |                                                                  |                               |                          |               |



| <b>APPLICANT:</b> | David B. ar | nd Dianne E. Blackmore     | PETITION No.:        | V-109      |
|-------------------|-------------|----------------------------|----------------------|------------|
| PHONE:            | 770-652-64  | 53                         | DATE OF HEARING:     | 09-11-2013 |
| REPRESENTA        | TIVE: Day   | vid B. Blackmore           | PRESENT ZONING:      | R-20       |
| PHONE:            | 770         | 0-652-6453                 | LAND LOT(S):         | 330        |
| TITLEHOLDE        | R: David I  | B. and Dianne E. Blackmore | DISTRICT:            | 16         |
| PROPERTY LO       | OCATION:    | At the terminus of Mere    | SIZE OF TRACT:       | 0.46 acres |
| Lane, east of Tar | n Court     |                            | COMMISSION DISTRICT: | 3