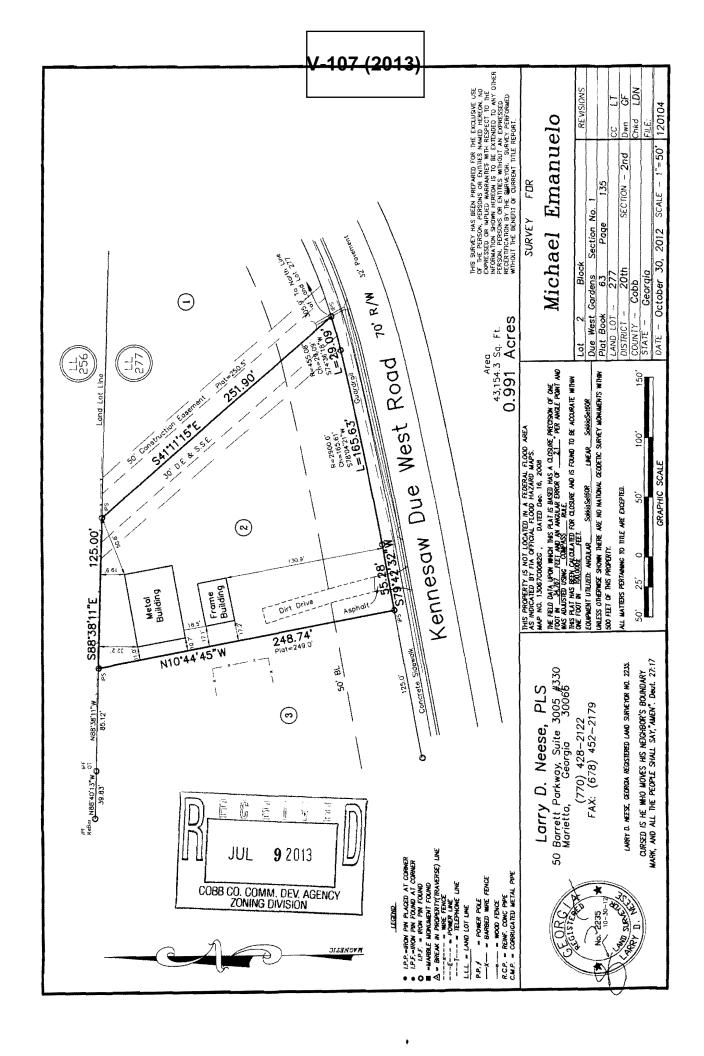

| <b>APPLICANT:</b>                            | John and | Sue Schendl                   | PETITION No.:                        | V-103               |
|----------------------------------------------|----------|-------------------------------|--------------------------------------|---------------------|
| PHONE:                                       | 770-509- | 9125                          | DATE OF HEARING:                     | 09-11-2013          |
| REPRESENTA                                   | TIVE: J  | ohn Schendl                   | PRESENT ZONING:                      | R-15                |
| PHONE:                                       | 7        | 770-509-9125                  | LAND LOT(S):                         | 413                 |
| TITLEHOLDE                                   | R: John  | J. and Susan M. Schendl       | DISTRICT:                            | 16                  |
| PROPERTY LO                                  | OCATION  | On the west side of           | SIZE OF TRACT:                       | 0.34 acres          |
| Allegheny Drive, east of Sweet Buckeye Drive |          | COMMISSION DISTRICT:          | 3                                    |                     |
| (3304 Allegheny                              | Drive).  |                               |                                      |                     |
| TYPE OF VAR                                  | IANCE:   | Waive the side setback from t | he required 10 feet to 8 feet adjace | ent to the southern |
| property line.                               |          |                               |                                      |                     |