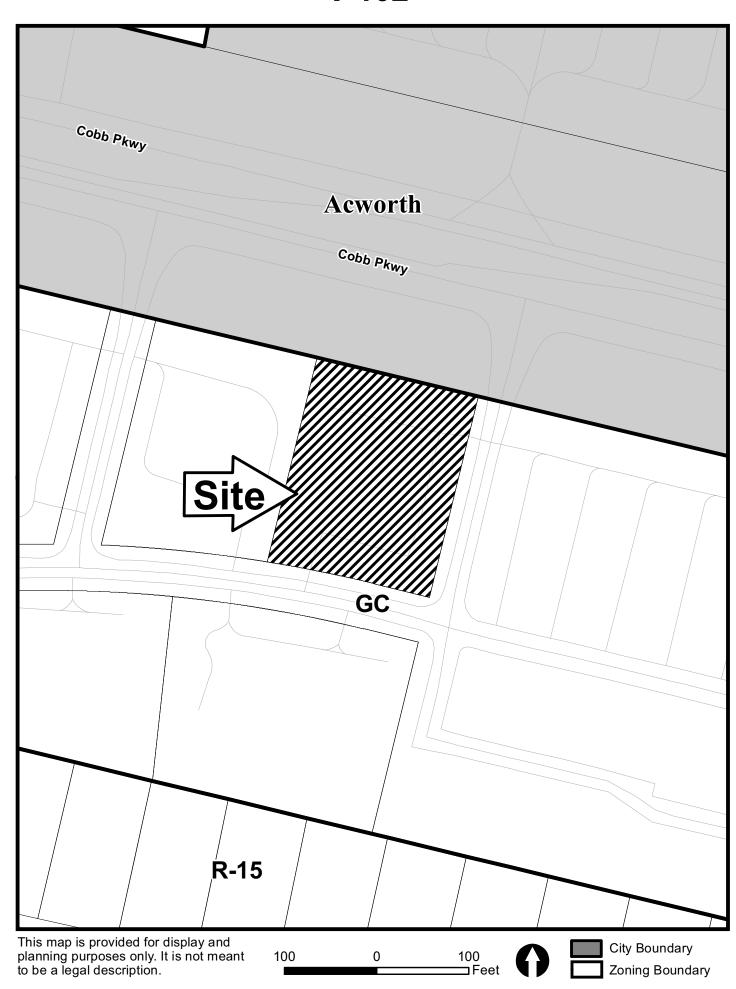

| APPLICANT:                    |             |                                   | PETITION No.:                       | V-102<br>08-14-13 |
|-------------------------------|-------------|-----------------------------------|-------------------------------------|-------------------|
| PHONE:                        |             |                                   | DATE OF HEARING:                    |                   |
| REPRESENTATIVE: David Lindley |             | PRESENT ZONING:                   | GC                                  |                   |
| PHONE:                        | -           | 404-538-3005                      | LAND LOT(S):                        | 122               |
| TITLEHOLDE                    | R: DH       | Lindley Enterprises, LLC          | DISTRICT:                           | 20                |
| PROPERTY LO                   | OCATION     | V: On the south side of Cobb      | SIZE OF TRACT:                      | 0.913 acre        |
| Parkway                       |             |                                   | COMMISSION DISTRICT:                | 1                 |
| (3197 Cobb Park               | way).       |                                   |                                     |                   |
| TYPE OF VAR                   | IANCE:      | Waive the minimum required        | road frontage for an electronic sig | n located on non- |
| residentially zone            | ed property | y from 200 feet of public road fr | ontage on one road to 180 feet.     |                   |
|                               |             |                                   |                                     |                   |
|                               |             |                                   |                                     |                   |
| <b>OPPOSITION:</b>            | No. OPP     | OSED PETITION No                  | SPOKESMAN                           |                   |