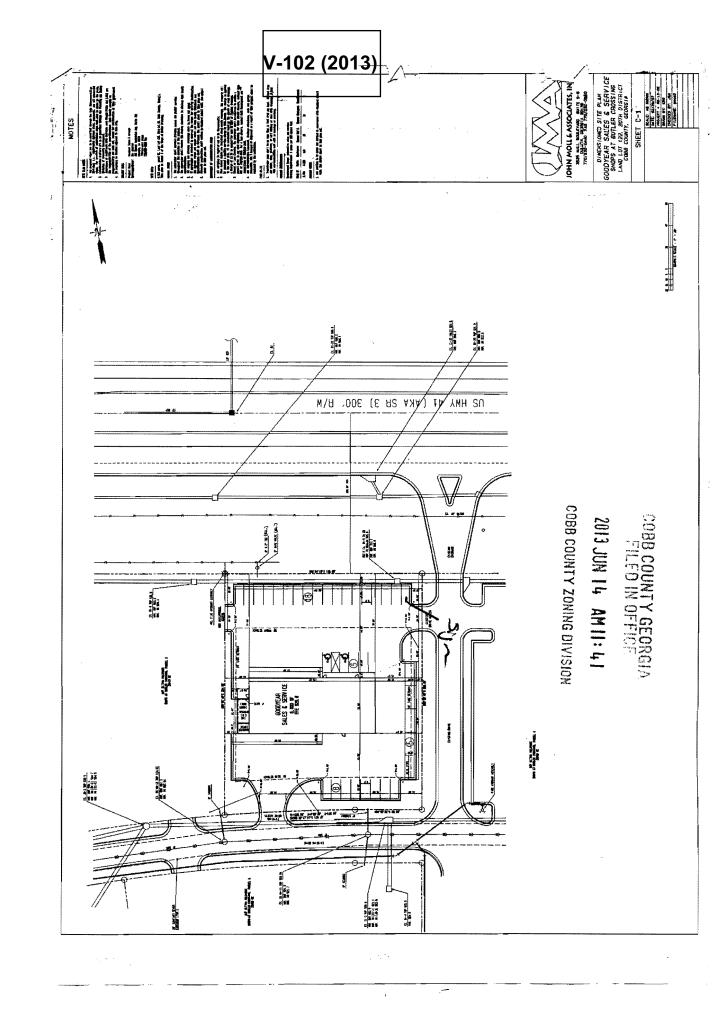

| APPLICANT:                    |             |                                   | PETITION No.:                       | V-102<br>08-14-13 |
|-------------------------------|-------------|-----------------------------------|-------------------------------------|-------------------|
| PHONE:                        |             |                                   | DATE OF HEARING:                    |                   |
| REPRESENTATIVE: David Lindley |             | PRESENT ZONING:                   | GC                                  |                   |
| PHONE:                        | -           | 404-538-3005                      | LAND LOT(S):                        | 122               |
| TITLEHOLDE                    | R: DH       | Lindley Enterprises, LLC          | DISTRICT:                           | 20                |
| PROPERTY LO                   | OCATION     | V: On the south side of Cobb      | SIZE OF TRACT:                      | 0.913 acre        |
| Parkway                       |             |                                   | COMMISSION DISTRICT:                | 1                 |
| (3197 Cobb Park               | way).       |                                   |                                     |                   |
| TYPE OF VAR                   | IANCE:      | Waive the minimum required        | road frontage for an electronic sig | n located on non- |
| residentially zone            | ed property | y from 200 feet of public road fr | ontage on one road to 180 feet.     |                   |
|                               |             |                                   |                                     |                   |
|                               |             |                                   |                                     |                   |
| <b>OPPOSITION:</b>            | No. OPP     | OSED PETITION No                  | SPOKESMAN                           |                   |