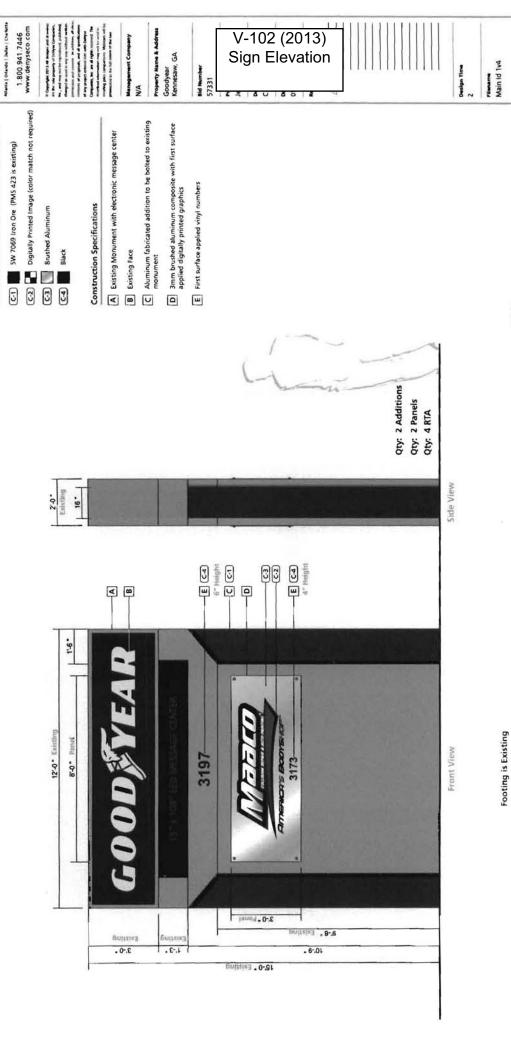

| APPLICANT:                    |             |                                   | PETITION No.:                       | V-102<br>08-14-13 |
|-------------------------------|-------------|-----------------------------------|-------------------------------------|-------------------|
| PHONE:                        |             |                                   | DATE OF HEARING:                    |                   |
| REPRESENTATIVE: David Lindley |             | PRESENT ZONING:                   | GC                                  |                   |
| PHONE:                        | -           | 404-538-3005                      | LAND LOT(S):                        | 122               |
| TITLEHOLDE                    | R: DH       | Lindley Enterprises, LLC          | DISTRICT:                           | 20                |
| PROPERTY LO                   | OCATION     | V: On the south side of Cobb      | SIZE OF TRACT:                      | 0.913 acre        |
| Parkway                       |             |                                   | COMMISSION DISTRICT:                | 1                 |
| (3197 Cobb Park               | way).       |                                   |                                     |                   |
| TYPE OF VAR                   | IANCE:      | Waive the minimum required        | road frontage for an electronic sig | n located on non- |
| residentially zone            | ed property | y from 200 feet of public road fr | ontage on one road to 180 feet.     |                   |
|                               |             |                                   |                                     |                   |
|                               |             |                                   |                                     |                   |
| <b>OPPOSITION:</b>            | No. OPP     | OSED PETITION No                  | SPOKESMAN                           |                   |

Revised: March 5, 2013

CLH

DENSE

Gokes shown here may not exactly match manufactures color chart swetch or actual sample. Gent to either provide samples or specifications for custom colors prior to production or alpoine DeMys color samples or color specifications.

Colors & Finishes

COBB COUNTY ZONING DIVISION

Concept Preliminary

Production

Main Id Scale: 3/8" = 1\*-0"

TOTAL THE STANDE CLOSE

COBB COUNTY GEORGIA