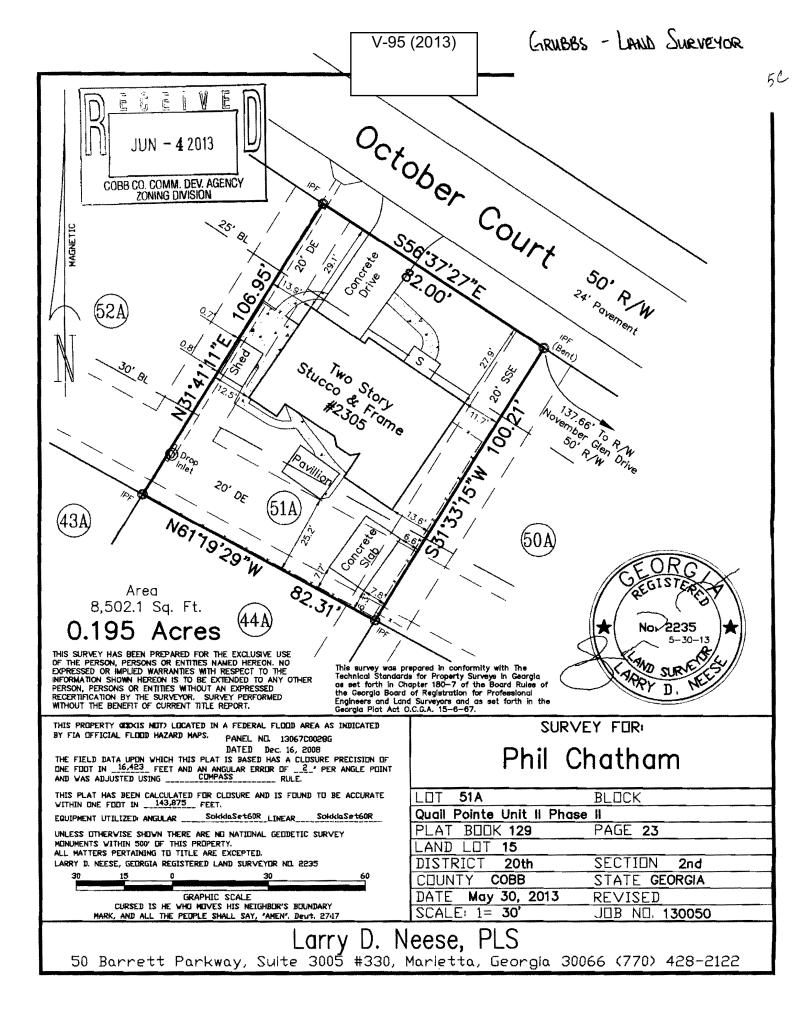

| APPLICANT                                      | Calvi        | n W. Grubbs                              | PETITION No.:        | V-95       |
|------------------------------------------------|--------------|------------------------------------------|----------------------|------------|
| PHONE:                                         | 770-9        | 75-5737                                  | DATE OF HEARING:     | 08-14-13   |
| REPRESENT                                      | FATIVE:      | Philip E. Chatham                        | PRESENT ZONING:      | RA-4       |
| PHONE:                                         |              | 770-975-5737                             | LAND LOT(S):         | 15         |
| TITLEHOLI                                      | NFD.         | alvin W. Grubbs and Lillian D.<br>Grubbs | DISTRICT:            | 20         |
| <b>PROPERTY LOCATION:</b> On the south side of |              |                                          | SIZE OF TRACT:       | 0.195 acre |
| October Court                                  | t, west of I | November Glen Drive                      | COMMISSION DISTRICT: | 3          |
|                                                |              |                                          |                      |            |

(2305 October Court).

**TYPE OF VARIANCE:** 1) Allow an accessory structure (existing 96 square foot shed) to be located to the side of the principal building; 2) waive the side setback for an accessory structure under 144 square feet (existing 96 square foot shed) from the required 5 feet to 0.7 feet; 3) waive the rear setback for an accessory structure under 650 square feet (existing 150 square foot pavilion) from the required 30 feet to 25 feet; and 4) increase the maximum allowable impervious surface from 40% to 41.6%.

**STORMWATER MANAGEMENT:** Both the existing shed and the partially built storage buildings are located within recorded drainage easements. Both of these easements contain stormwater pipe infrastructure that cannot be maintained with these structures in place. Since the concrete block storage buildings are within the sanitary sewer easement as well, these buildings should be removed.

## **CEMETERY PRESERVATION:** No comment.

WATER: No conflict.

**SEWER:** County Code does not allow permanent structures in sanitary sewer easements. Existing concrete slab encroaches into Sanitary Sewer easement.