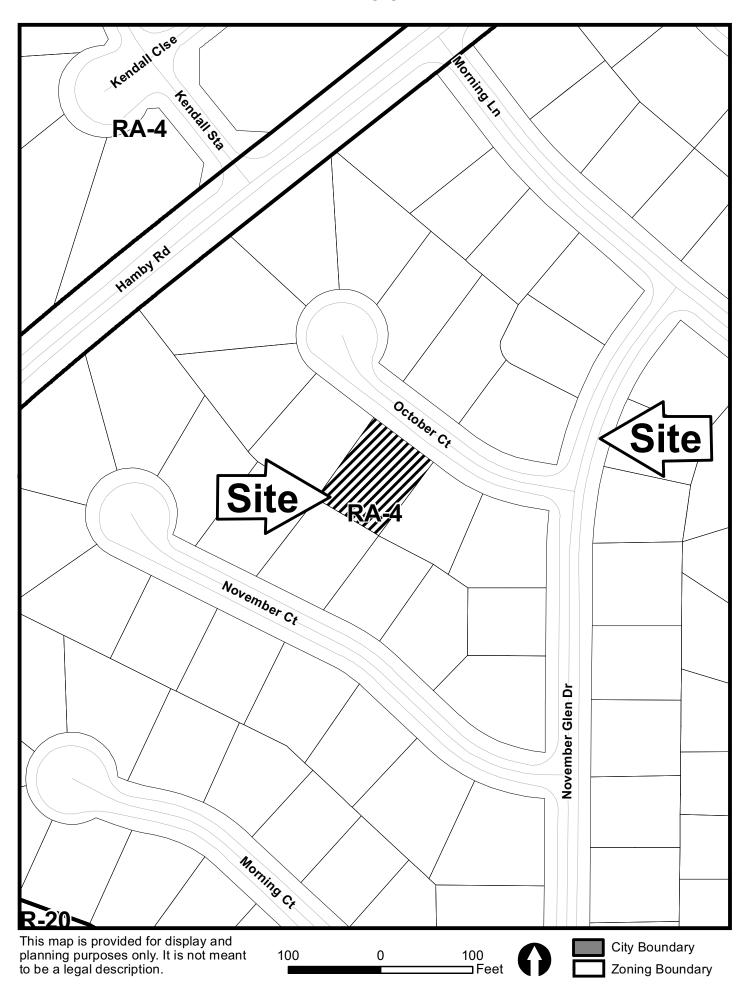

| APPLICANT                                      | Calvi        | n W. Grubbs                              | PETITION No.:        | V-95       |
|------------------------------------------------|--------------|------------------------------------------|----------------------|------------|
| PHONE:                                         | 770-9        | 75-5737                                  | DATE OF HEARING:     | 08-14-13   |
| REPRESENT                                      | FATIVE:      | Philip E. Chatham                        | PRESENT ZONING:      | RA-4       |
| PHONE:                                         |              | 770-975-5737                             | LAND LOT(S):         | 15         |
| TITLEHOLI                                      | NFD.         | alvin W. Grubbs and Lillian D.<br>Grubbs | DISTRICT:            | 20         |
| <b>PROPERTY LOCATION:</b> On the south side of |              |                                          | SIZE OF TRACT:       | 0.195 acre |
| October Court                                  | t, west of I | November Glen Drive                      | COMMISSION DISTRICT: | 3          |
|                                                |              |                                          |                      |            |

(2305 October Court).

**TYPE OF VARIANCE:** 1) Allow an accessory structure (existing 96 square foot shed) to be located to the side of the principal building; 2) waive the side setback for an accessory structure under 144 square feet (existing 96 square foot shed) from the required 5 feet to 0.7 feet; 3) waive the rear setback for an accessory structure under 650 square feet (existing 150 square foot pavilion) from the required 30 feet to 25 feet; and 4) increase the maximum allowable impervious surface from 40% to 41.6%.