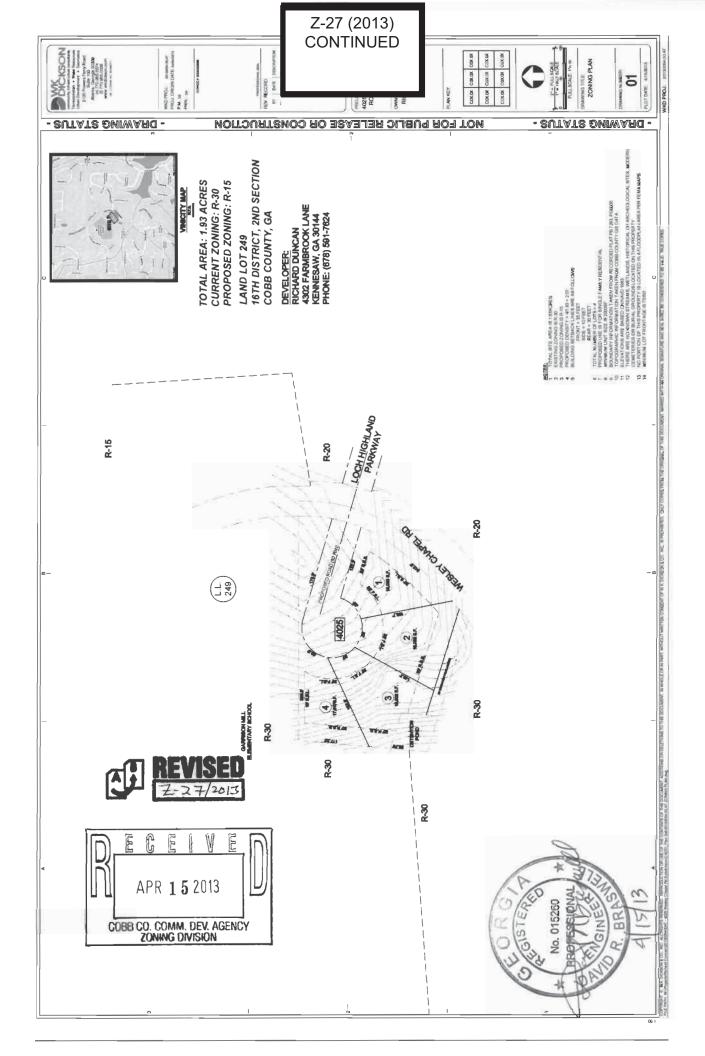

| ADDITIONAL DIA                                        | 15                                               | DETENTION NO            | 7.05              |
|-------------------------------------------------------|--------------------------------------------------|-------------------------|-------------------|
| APPLICANT: Richard Duncan                             |                                                  | PETITION NO:            | Z-21              |
| (678) 591-7624                                        |                                                  | HEARING DATE (PC):      | 06-04-13          |
| REPRESENTATIVE: Richard Duncan                        |                                                  | HEARING DATE (BOC): _   | 06-18-13          |
| (678) 591-7624                                        |                                                  | PRESENT ZONING:         | R-30              |
| TITLEHOLDER: F                                        | rederick C. Apple and Nancy L. Apple             |                         |                   |
|                                                       |                                                  | PROPOSED ZONING:        | R-15              |
| PROPERTY LOCAT                                        | TION: West side of Wesley Chapel Road, across    |                         |                   |
| from Loch Highland P                                  | arkway                                           | PROPOSED USE: Resider   | ntial Subdivision |
| (4025 Wesley Chapel                                   | Road).                                           |                         |                   |
| ACCESS TO PROPERTY: Wesley Chapel Road                |                                                  | SIZE OF TRACT:          | 1.93 acres        |
|                                                       |                                                  | DISTRICT:               | 16                |
| PHYSICAL CHARACTERISTICS TO SITE: Single-family house |                                                  | LAND LOT(S):            | 249               |
|                                                       |                                                  | PARCEL(S):              | 6                 |
|                                                       |                                                  | TAXES: PAID X DU        | J <b>E</b>        |
| CONTIGUOUS ZONING/DEVELOPMENT                         |                                                  | COMMISSION DISTRICT: _3 |                   |
|                                                       | CONTINUED                                        |                         |                   |
| NORTH:                                                | R-30/School                                      |                         |                   |
| SOUTH:                                                | R-30/Single-family house and accessory structure | S                       |                   |

R-20/Single-family house and R-15 Loch Highland Subdivision R-30/School and Single-family hosue and accessory structures

OPPOSITION: NO. OPPOSED\_\_\_PETITION NO:\_\_\_SPOKESMAN \_\_\_\_\_