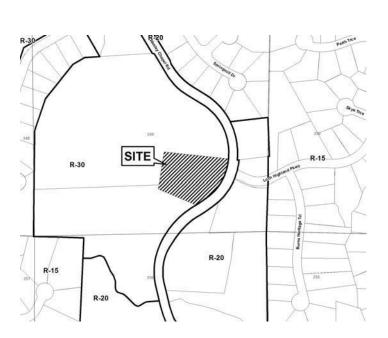

| ADDITIONAL DIA                                        | 15                                               | DETENTION NO            | 7.05              |
|-------------------------------------------------------|--------------------------------------------------|-------------------------|-------------------|
| APPLICANT: Richard Duncan                             |                                                  | PETITION NO:            | Z-21              |
| (678) 591-7624                                        |                                                  | HEARING DATE (PC):      | 06-04-13          |
| REPRESENTATIVE: Richard Duncan                        |                                                  | HEARING DATE (BOC): _   | 06-18-13          |
| (678) 591-7624                                        |                                                  | PRESENT ZONING:         | R-30              |
| TITLEHOLDER: F                                        | rederick C. Apple and Nancy L. Apple             |                         |                   |
|                                                       |                                                  | PROPOSED ZONING:        | R-15              |
| PROPERTY LOCAT                                        | TION: West side of Wesley Chapel Road, across    |                         |                   |
| from Loch Highland P                                  | arkway                                           | PROPOSED USE: Resider   | ntial Subdivision |
| (4025 Wesley Chapel                                   | Road).                                           |                         |                   |
| ACCESS TO PROPERTY: Wesley Chapel Road                |                                                  | SIZE OF TRACT:          | 1.93 acres        |
|                                                       |                                                  | DISTRICT:               | 16                |
| PHYSICAL CHARACTERISTICS TO SITE: Single-family house |                                                  | LAND LOT(S):            | 249               |
|                                                       |                                                  | PARCEL(S):              | 6                 |
|                                                       |                                                  | TAXES: PAID X DU        | J <b>E</b>        |
| CONTIGUOUS ZONING/DEVELOPMENT                         |                                                  | COMMISSION DISTRICT: _3 |                   |
|                                                       | CONTINUED                                        |                         |                   |
| NORTH:                                                | R-30/School                                      |                         |                   |
| SOUTH:                                                | R-30/Single-family house and accessory structure | S                       |                   |

R-20/Single-family house and R-15 Loch Highland Subdivision R-30/School and Single-family hosue and accessory structures

OPPOSITION: NO. OPPOSED\_\_\_PETITION NO:\_\_\_SPOKESMAN \_\_\_\_\_