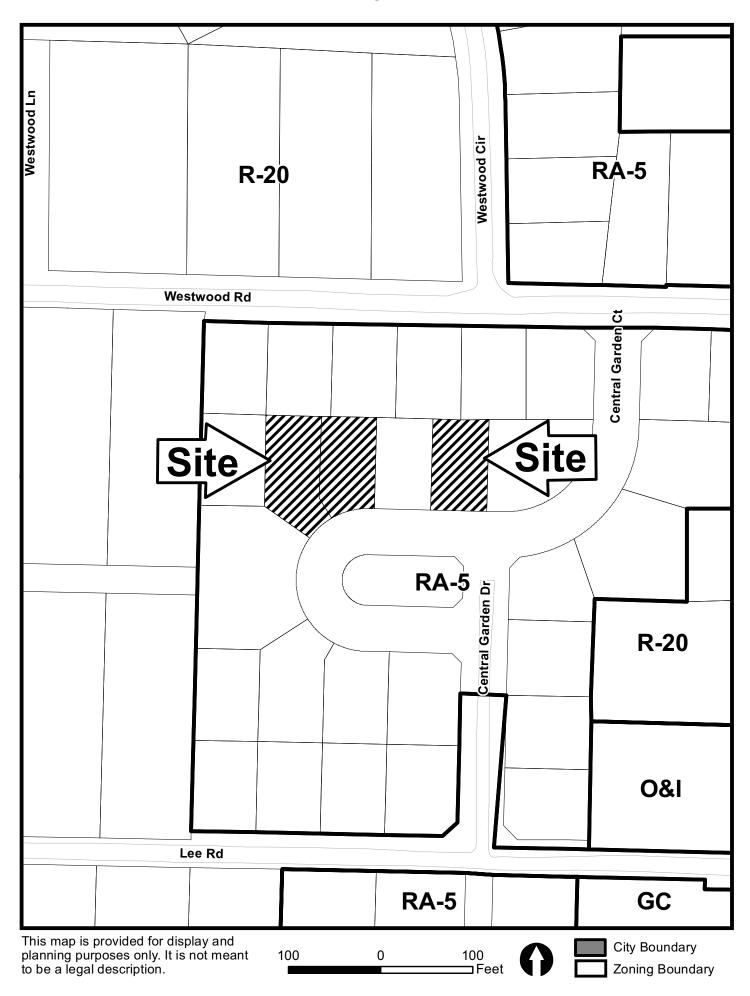

| APPLICANT:        | Patrick Malloy Companies, LLC                   | PETITION No.:                         | V-91                          |
|-------------------|-------------------------------------------------|---------------------------------------|-------------------------------|
| PHONE:            | 770-319-5258                                    | DATE OF HEARING:                      | 07-10-13                      |
| REPRESENTA        | FIVE: Garvis L. Sams, Jr.                       | PRESENT ZONING:                       | RA-5                          |
| PHONE:            | 770-422-7016                                    | LAND LOT(S):                          | 696                           |
| TITLEHOLDE        | Windworth Land, LLC and Windworth Ventures, LLC | DISTRICT:                             | 17                            |
| PROPERTY LO       | On the north side of                            | SIZE OF TRACT:                        | 0.44 acre                     |
| Central Garden C  | court, south of Westwood Road                   | COMMISSION DISTRICT:                  | 2                             |
| (3948, 3942, 393  | 0 Central Garden Court).                        |                                       |                               |
| TYPE OF VAR       | ANCE: Waive the side setback from               | m the required 5 feet with 15 feet be | etween structures to 5 feet   |
| with 10 feet betw | een structures for lots 18, 19, and 21.         |                                       |                               |
|                   | No. OPPOSED PETITION N PEALS DECISION           | No SPOKESMAN                          |                               |
|                   |                                                 | 667                                   | , o                           |
| APPROVED          | MOTION BY                                       | Westwood Ln                           | 744 RA-5 RA-5                 |
| REJECTED          | SECONDED                                        | Westwood Rd SITE                      |                               |
| HELD CA           | ARRIED                                          | R-20                                  | PRD                           |
| STIPULATION       | S:                                              | Py deprine                            | We was a second               |
|                   |                                                 | Smy rna 696 RA                        | O&I R-20  East Lee Rd  A-5 GC |