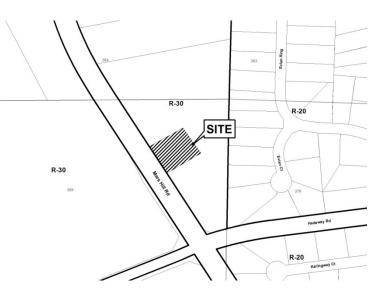

| <b>APPLICANT:</b>                           | Paul F. and Betty C. Rush                | PETITION No.:        | V-79      |
|---------------------------------------------|------------------------------------------|----------------------|-----------|
| PHONE:                                      | 770-948-5756                             | DATE OF HEARING:     | 07-10-13  |
| <b>REPRESENTATIVE:</b> Betty C. Rush        |                                          | PRESENT ZONING:      | R-30      |
| PHONE:                                      | 770-948-5756                             | LAND LOT(S):         | 269       |
| TITLEHOLDER: Paul F. Rush and Betty C. Rush |                                          | DISTRICT:            | 20        |
| PROPERTY LO                                 | <b>DCATION:</b> On the east side of Mars | SIZE OF TRACT:       | 0.69 acre |
| Hill Road, north of Hadaway Road            |                                          | COMMISSION DISTRICT: | 1         |

(834 Mars Hill Road).

TYPE OF VARIANCE: Waive the setbacks for an accessory structure over 650 square feet (780 square foot

"garage under construction") from the required 100 feet to 10 feet from the southeast property line and 11 feet from