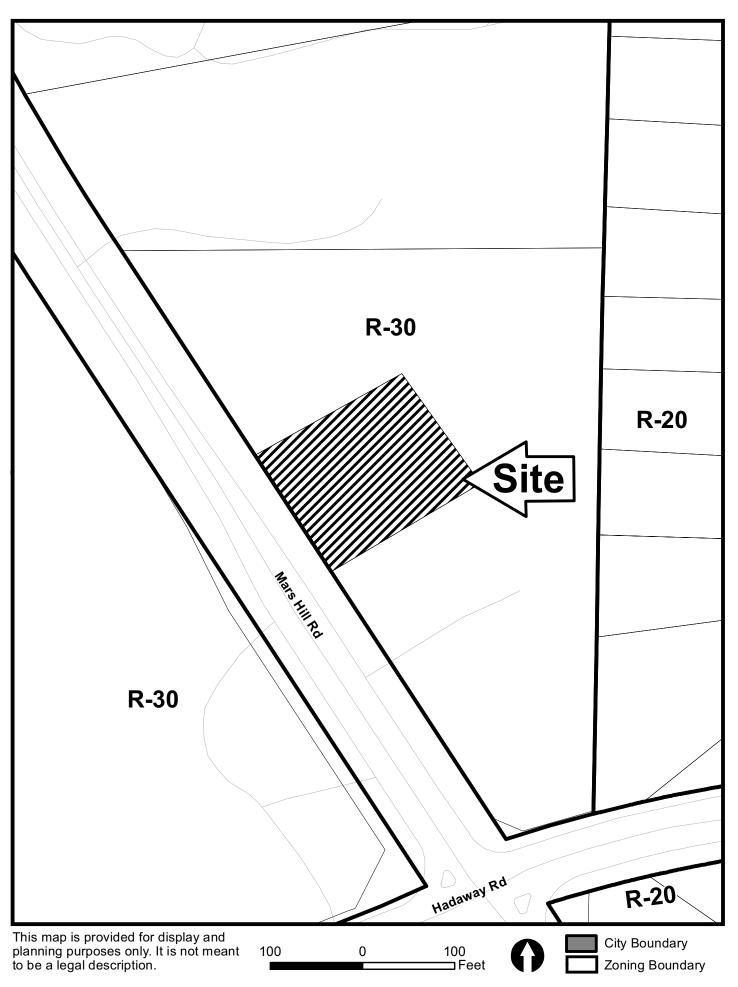

| <b>APPLICANT:</b>                           | Paul F. and Betty C. Rush                | PETITION No.:        | V-79      |
|---------------------------------------------|------------------------------------------|----------------------|-----------|
| PHONE:                                      | 770-948-5756                             | DATE OF HEARING:     | 07-10-13  |
| <b>REPRESENTATIVE:</b> Betty C. Rush        |                                          | PRESENT ZONING:      | R-30      |
| PHONE:                                      | 770-948-5756                             | LAND LOT(S):         | 269       |
| TITLEHOLDER: Paul F. Rush and Betty C. Rush |                                          | DISTRICT:            | 20        |
| PROPERTY LO                                 | <b>DCATION:</b> On the east side of Mars | SIZE OF TRACT:       | 0.69 acre |
| Hill Road, north of Hadaway Road            |                                          | COMMISSION DISTRICT: | 1         |

(834 Mars Hill Road).

TYPE OF VARIANCE: Waive the setbacks for an accessory structure over 650 square feet (780 square foot

"garage under construction") from the required 100 feet to 10 feet from the southeast property line and 11 feet from