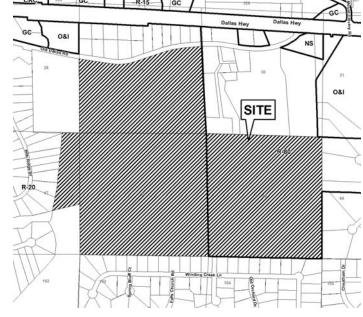

| APPLICANT: Lennar Georgia, Inc.                              | PETITION NO:              | Z-20                              |
|--------------------------------------------------------------|---------------------------|-----------------------------------|
| 770-422-7016                                                 | <b>HEARING DATE (PC):</b> | 05-07-13                          |
| REPRESENTATIVE: James A. Balli                               | HEARING DATE (BOC         | (): <u>05-21-13</u>               |
| 770-422-7016                                                 | PRESENT ZONING:           | R-20, R-80                        |
| TITLEHOLDER: The Estate of Thomas Alexander Ellis and the    | ne                        |                                   |
| Estate of Mary Evelyn Ellis                                  | PROPOSED ZONING:          | R-20 OSC                          |
| PROPERTY LOCATION: South side of Old Dallas Road, sou        | uth of                    |                                   |
| Dallas Highway; and on the north side of Hickory Stick Lane. | PROPOSED USE Resid        | ential Neighborhoo                |
| ACCESS TO PROPERTY: Old Dallas Road                          | SIZE OF TRACT:            | 110.55 acres                      |
|                                                              | DISTRICT:                 | 19                                |
| PHYSICAL CHARACTERISTICS TO SITE:                            | LAND LOT(S):              | 29, <b>45, 46, 47,</b> <i>105</i> |
|                                                              | PARCEL(S):                | 8, 16, 21, <b>1, 18</b>           |
|                                                              | TAXES: PAID X             | DUE                               |
| CONTIGUOUS ZONING/DEVELOPMENT                                | COMMISSION DISTRI         | CT: _1                            |
|                                                              | **CONTINUED BY STAFF***   |                                   |
| NORTH:<br>SOUTH:                                             |                           |                                   |
| EAST:                                                        |                           |                                   |
| WEST:                                                        |                           |                                   |
| WEST.                                                        |                           |                                   |
| OPPOSITION: NO. OPPOSEDPETITION NO:S                         | POKESMAN                  |                                   |
| PLANNING COMMISSION RECOMMENDATION                           |                           |                                   |
| MIROVEDWOTION DI                                             | 329 GC R-15 GC 228        | Dallas Hwy                        |
| REJECTEDSECONDED                                             | O&I Dallas Hwy            | NS NS                             |
| HELDCARRIED                                                  |                           |                                   |
|                                                              |                           | 081                               |
| BOARD OF COMMISSIONERS DECISION                              | SIT                       | E                                 |
| APPROVEDMOTION BY                                            |                           |                                   |
| REJECTEDSECONDED                                             |                           |                                   |
| HELDCARRIED                                                  |                           |                                   |