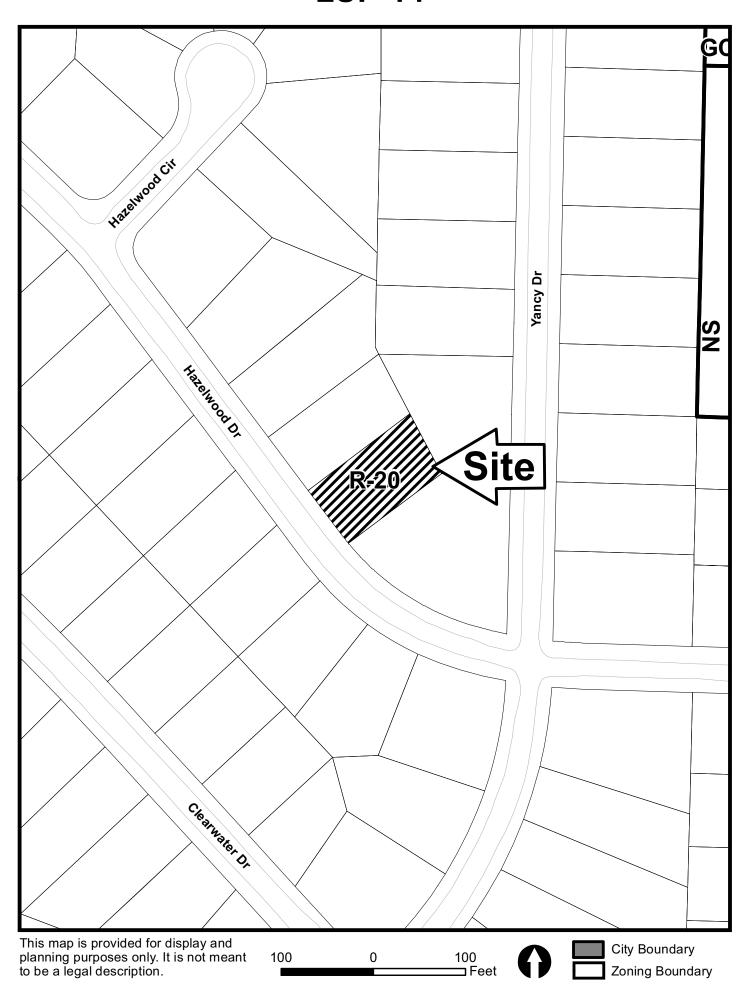

| ADDI ICANTA Dogo Cothonin                                | DETITION NO. 1 11D 14                |  |  |
|----------------------------------------------------------|--------------------------------------|--|--|
| APPLICANT: Rose Catherin                                 | PETITION NO: LUP-14                  |  |  |
| 404-312-0407                                             | <b>HEARING DATE (PC):</b> 05-07-13   |  |  |
| REPRESENTATIVE: Rose Catherin                            | <b>HEARING DATE (BOC):</b> 05-21-13  |  |  |
| 404-312-0407                                             | PRESENT ZONING: R-20                 |  |  |
| TITLEHOLDER: Rose Catherin                               |                                      |  |  |
|                                                          | PROPOSED ZONING: Land Use Permit     |  |  |
| PROPERTY LOCATION: East side of Hazelwood Drive, west of |                                      |  |  |
| Yancey Drive                                             | PROPOSED USE: Allow More Adults than |  |  |
| (1947 Hazelwood Drive).                                  | County Code Permits                  |  |  |
| ACCESS TO PROPERTY: Hazelwood Drive                      | SIZE OF TRACT: 0.30 acre             |  |  |
|                                                          | DISTRICT: 16                         |  |  |
| PHYSICAL CHARACTERISTICS TO SITE: One (1) story          | LAND LOT(S): 1244                    |  |  |
| residence                                                | <b>PARCEL(S):</b>                    |  |  |
|                                                          | TAXES: PAID X DUE                    |  |  |
| CONTIGUOUS ZONING/DEVELOPMENT                            | COMMISSION DISTRICT: 2               |  |  |
|                                                          |                                      |  |  |
| NORTH: R-20/Hamby Acres Subdivision                      |                                      |  |  |