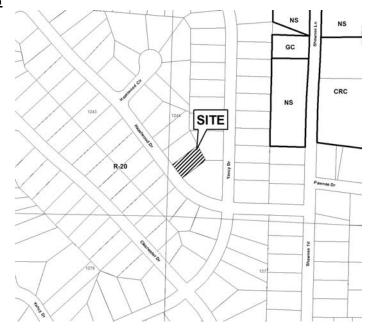

| ADDI ICANTA Dogo Cothonin                                | DETITION NO. 1 11D 14                |  |  |
|----------------------------------------------------------|--------------------------------------|--|--|
| APPLICANT: Rose Catherin                                 | PETITION NO: LUP-14                  |  |  |
| 404-312-0407                                             | <b>HEARING DATE (PC):</b> 05-07-13   |  |  |
| REPRESENTATIVE: Rose Catherin                            | <b>HEARING DATE (BOC):</b> 05-21-13  |  |  |
| 404-312-0407                                             | PRESENT ZONING: R-20                 |  |  |
| TITLEHOLDER: Rose Catherin                               |                                      |  |  |
|                                                          | PROPOSED ZONING: Land Use Permit     |  |  |
| PROPERTY LOCATION: East side of Hazelwood Drive, west of |                                      |  |  |
| Yancey Drive                                             | PROPOSED USE: Allow More Adults than |  |  |
| (1947 Hazelwood Drive).                                  | County Code Permits                  |  |  |
| ACCESS TO PROPERTY: Hazelwood Drive                      | SIZE OF TRACT: 0.30 acre             |  |  |
|                                                          | DISTRICT: 16                         |  |  |
| PHYSICAL CHARACTERISTICS TO SITE: One (1) story          | LAND LOT(S): 1244                    |  |  |
| residence                                                | <b>PARCEL(S):</b>                    |  |  |
|                                                          | TAXES: PAID X DUE                    |  |  |
| CONTIGUOUS ZONING/DEVELOPMENT                            | COMMISSION DISTRICT: 2               |  |  |
|                                                          |                                      |  |  |
| NORTH: R-20/Hamby Acres Subdivision                      |                                      |  |  |