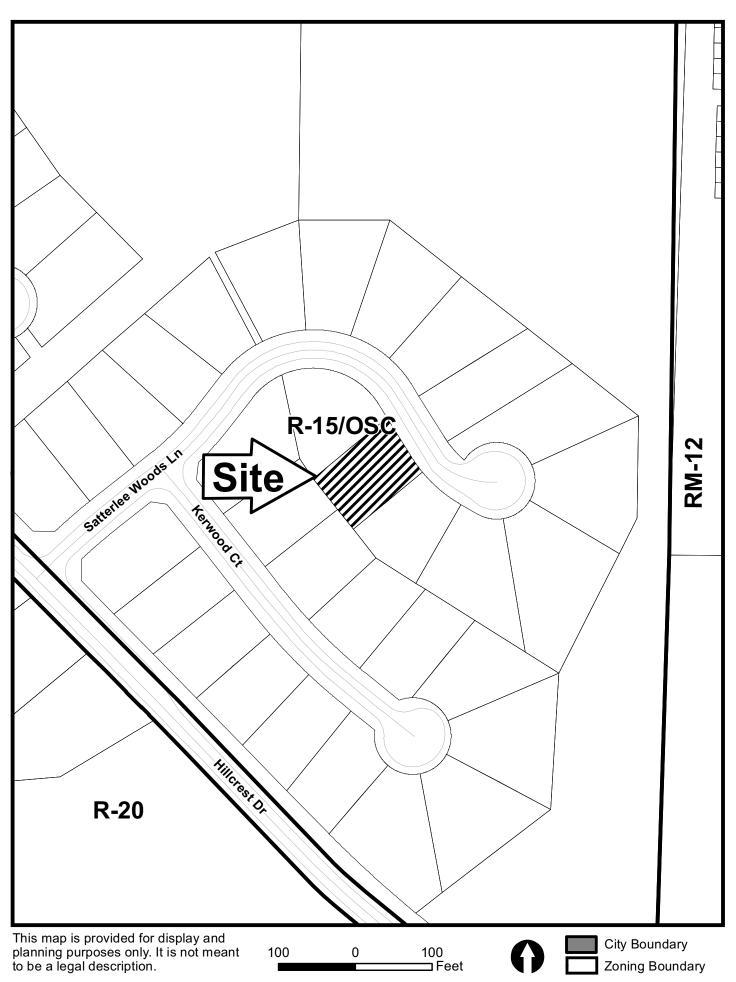

transportation network.

**DEVELOPMENT & INSPECTIONS:** No comment.

SITE PLAN REVIEW: No comment.

**STORMWATER MANAGEMENT:** This parcel has very limited usable area with the steep slope at the rear of the lot.

**HISTORIC PRESERVATION:** After examining Civil War trench maps, Cobb County historic property surveys, county maps, and various other resources, staff has no comments regarding the impact or treatment of historic and/or archaeological resources.

**DESIGN GUIDELINES:** No comment.

**CEMETERY PRESERVATION:** No comment.

WATER: No conflict.

**SEWER:** No conflict.

**FIRE DEPARTMENT:** After analyzing the information presented for a Preliminary Review, the Cobb County Fire Marshal's Office is confident that all other items can be addressed during the Plan Review Stage.

V-51



| COBB COUNTY GEORGIA<br>FILED IN OFFICE<br>2013 MAR 12 PM 12: 22<br>COBB COUNTY ZONING DIVISION<br>(type or print clearly)