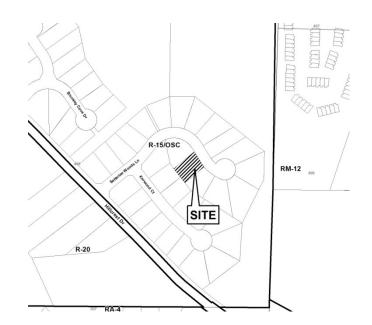

e west side of                      |           | SIZE OF TRACT:   | 0.23 acre                   |      |
| Satterlee Woods Lane, east of Hillcrest Drive               |           |                  | <b>COMMISSION DISTRICT:</b> | 4    |
| (6062 Sattarlas V                                           | Voods I a | 22)              |                             |      |

(6963 Satterlee Woods Lane).

**TYPE OF VARIANCE:** Request for appeal related to the minimum lot size of two acres required to maintain

poultry as pets or food source.

OPPOSITION: No. OPPOSED \_\_\_\_\_ PETITION No. \_\_\_\_ SPOKESMAN \_\_\_\_\_\_

**BOARD OF APPEALS DECISION** 

APPROVED \_\_\_\_\_ MOTION BY \_\_\_\_\_

REJECTED \_\_\_\_\_ SECONDED \_\_\_\_\_

HELD \_\_\_\_\_ CARRIED \_\_\_\_\_

STIPULATIONS: \_\_\_\_\_



### **COMMENTS**

**TRAFFIC:** This request will not have an adverse impact on the transportation network.

**DEVELOPMENT & INSPECTIONS:** No comment.

SITE PLAN REVIEW: No comment.

**STORMWATER MANAGEMENT:** This parcel has very limited usable area with the steep slope at the rear of the lot.

**HISTORIC PRESERVATION:** After examining Civil War trench maps, Cobb County historic property surveys, county maps, and various other resources, staff has no comments regarding the impact or treatment of historic and/or archaeological resources.

**DESIGN GUIDELINES:** No comment.

**CEMETERY PRESERVATION:** No comment.

WATER: No conflict.

**SEWER:** No conflict.

**FIRE DEPARTMENT:** After analyzing the information presented for a Preliminary Review, the Cobb County Fire Marshal's Office is