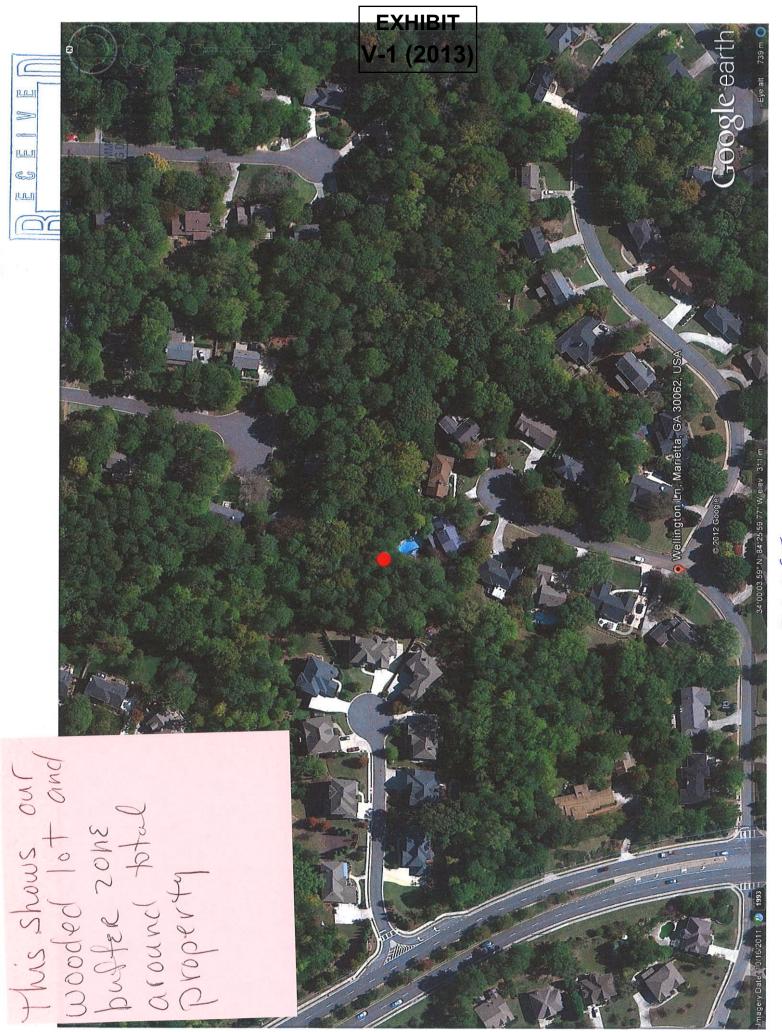

All the other neighbors on our street have signed the variance application form.

The ducks are my husband's pets. 13 years ago he was in an automobile accident ( stopped for school bus and was hit from behind ) and became disabled. He has had 4 back surgeries. These ducks—his pets—are his therapy. We do not eat them and we throw away the eggs.Therefore. as the ducks get older (die from old age), they will not be replaced. The habitat that was built is a fenced in area ( even fencing on top ). The ducks do not fly or make noise. There is no odor from this area. It is cleaned on a daily basis. They eat out of his hands. There is also a play area ( also fenced ) that has a bench that my husband goes to every day. He is under dr. care monthly pain management . These hours during the day gives him the best therapy we could ask for.

The ducks are very well taken care of They would not survive in the wild

Thank you for your consid