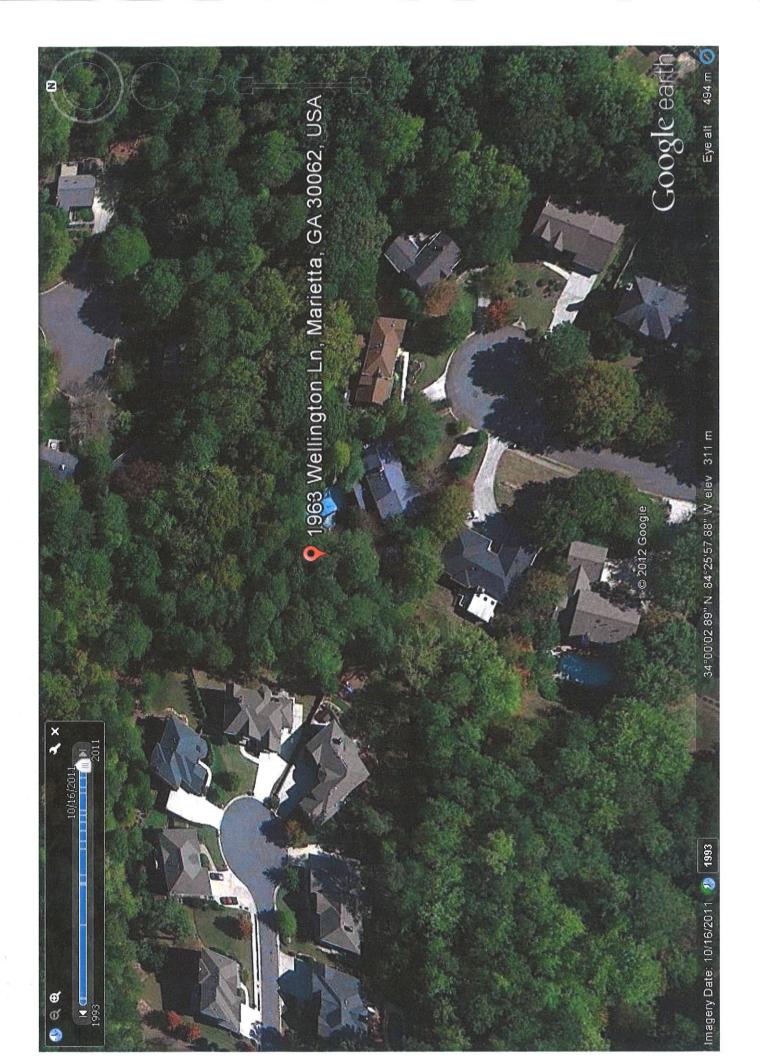

| APPLICANT:       | Larry Joel Epstein and Bonnie In Epstein | PETITION No.:        | V-1<br>01-09-13 |  |  |
|------------------|------------------------------------------|----------------------|-----------------|--|--|
| PHONE:           | 770-565-4955                             | DATE OF HEARING:     |                 |  |  |
| REPRESENTA       | <b>TIVE:</b> Larry and Bonnie Epstei     | PRESENT ZONING:      | R-20, R-15      |  |  |
| PHONE:           | 770-565-4955                             | LAND LOT(S):         | 687, 754        |  |  |
| TITLEHOLDE       | Larry Joel Epstein and Bonn<br>Epstein   | DISTRICT:            | 16              |  |  |
| PROPERTY LO      | CATION: On the northern end              | of SIZE OF TRACT:    | 0.7379 acre     |  |  |
| Wellington Lane  | east of Johnson Ferry Road               | COMMISSION DISTRICT: | 2               |  |  |
| (1963 Wellingtor | Lane).                                   |                      |                 |  |  |