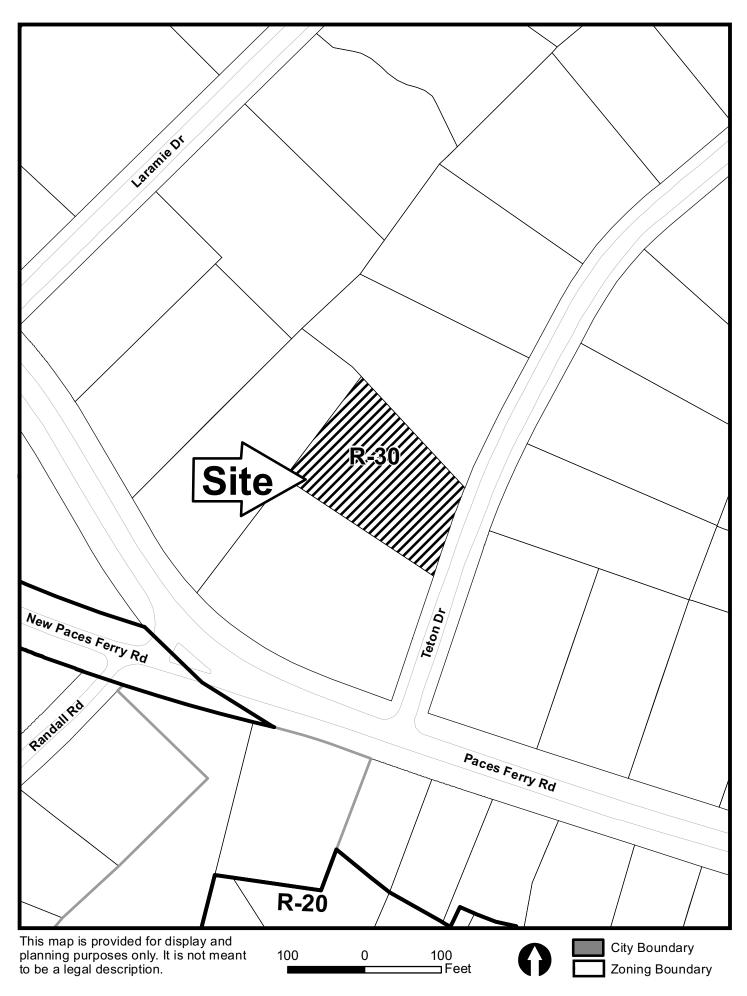

| APPLICANT:                                                                     | John Wilso | on                        | PETITION No.:        | V-42      |  |
|--------------------------------------------------------------------------------|------------|---------------------------|----------------------|-----------|--|
| PHONE:                                                                         | 404-317-27 | 737                       | DATE OF HEARING:     | 04-10-13  |  |
| REPRESENTA                                                                     | FIVE: Jol  | nn Wilson                 | PRESENT ZONING:      | R-30      |  |
| PHONE:                                                                         | 40         | 4-317-2737                | LAND LOT(S):         | 973, 974  |  |
| TITLEHOLDEI                                                                    | R: John V  | V. Wilson                 | DISTRICT:            | 17        |  |
| PROPERTY LO                                                                    | CATION:    | On the west side of Teton | SIZE OF TRACT:       | 0.70 acre |  |
| Drive, north of Paces Ferry Road                                               |            |                           | COMMISSION DISTRICT: | 2         |  |
| (3209 Teton Driv                                                               | re).       |                           |                      |           |  |
| TYPE OF VARIANCE: Waive the rear setback from the required 40 feet to 20 feet. |            |                           |                      |           |  |
|                                                                                | _          |                           |                      |           |  |
|                                                                                |            |                           |                      |           |  |
|                                                                                |            |                           |                      |           |  |
| OPPOSITION: No. OPPOSED PETITION No SPOKESMAN                                  |            |                           |                      |           |  |