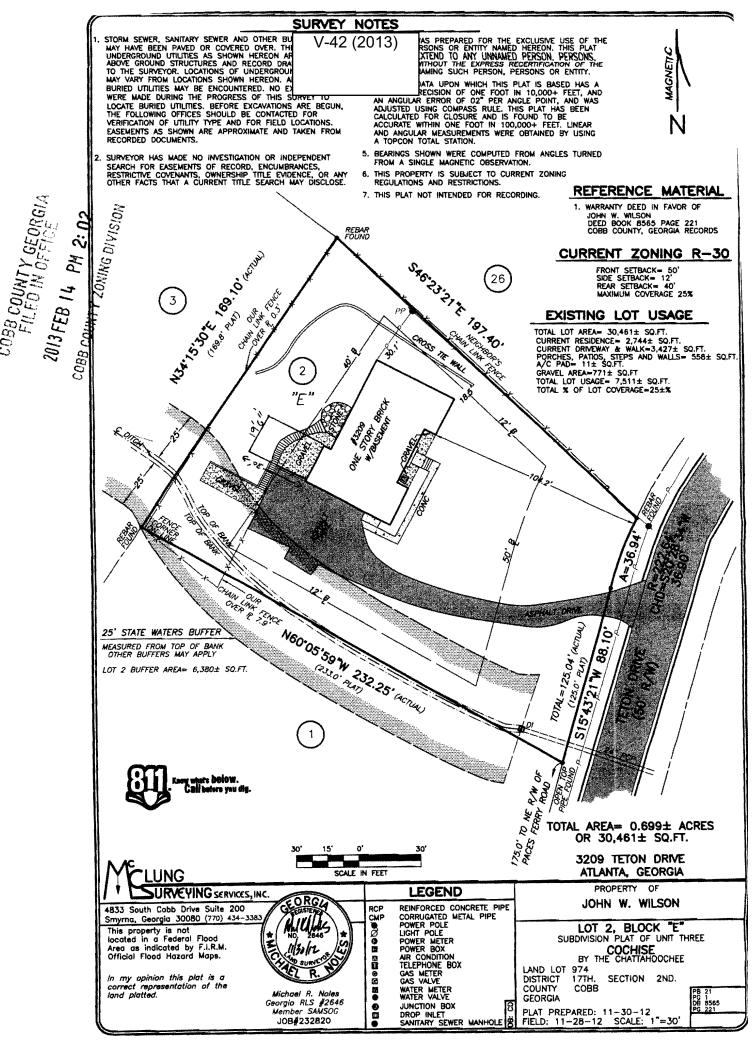

| APPLICANT:                                                                     | John Wilso | on                        | PETITION No.:        | V-42      |  |
|--------------------------------------------------------------------------------|------------|---------------------------|----------------------|-----------|--|
| PHONE:                                                                         | 404-317-27 | 737                       | DATE OF HEARING:     | 04-10-13  |  |
| REPRESENTA                                                                     | FIVE: Jol  | nn Wilson                 | PRESENT ZONING:      | R-30      |  |
| PHONE:                                                                         | 40         | 4-317-2737                | LAND LOT(S):         | 973, 974  |  |
| TITLEHOLDEI                                                                    | R: John V  | V. Wilson                 | DISTRICT:            | 17        |  |
| PROPERTY LO                                                                    | CATION:    | On the west side of Teton | SIZE OF TRACT:       | 0.70 acre |  |
| Drive, north of Paces Ferry Road                                               |            |                           | COMMISSION DISTRICT: | 2         |  |
| (3209 Teton Driv                                                               | re).       |                           |                      |           |  |
| TYPE OF VARIANCE: Waive the rear setback from the required 40 feet to 20 feet. |            |                           |                      |           |  |
|                                                                                | _          |                           |                      |           |  |
|                                                                                |            |                           |                      |           |  |
|                                                                                |            |                           |                      |           |  |
| OPPOSITION: No. OPPOSED PETITION No SPOKESMAN                                  |            |                           |                      |           |  |

**STORMWATER MANAGEMENT:** Lot topography limits the options for additions to this structure since the only relatively flat area is to the rear of the structure. This parcel does lie within the 2,000 foot Chattahoochee River Corridor and will be subject to provisions of the Metropolitan River Protection Act.