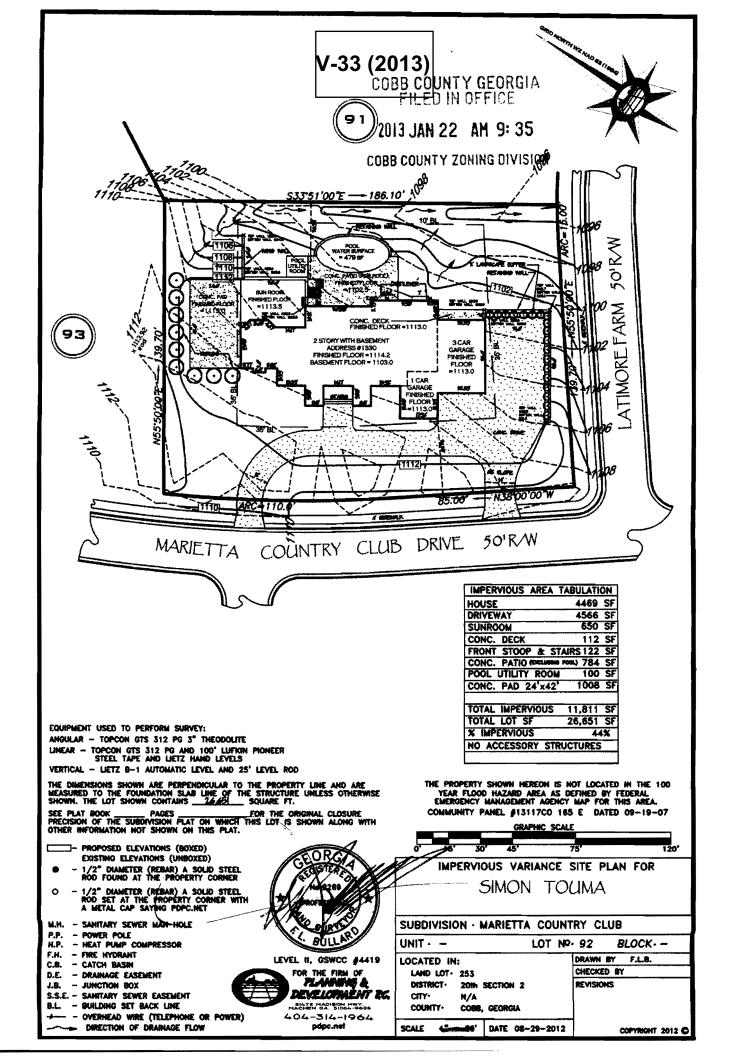

| APPLICANT: 5                                                                             | Simon Touma                    | PETITION No.:        | V-33      |  |
|------------------------------------------------------------------------------------------|--------------------------------|----------------------|-----------|--|
| PHONE:                                                                                   | n/a                            | DATE OF HEARING:     | 04-10-13  |  |
| REPRESENTATI                                                                             | VE: Frank Bullard              | PRESENT ZONING:      | R-20      |  |
| PHONE:                                                                                   | 706-319-4434                   | LAND LOT(S):         | 253       |  |
| TITLEHOLDER: Simon Touma                                                                 |                                | DISTRICT:            | 20        |  |
| PROPERTY LOC                                                                             | CATION: On the northern corner | SIZE OF TRACT:       | 0.61 acre |  |
| of Marietta Country Club Drive and Latimore Farm Drive                                   |                                | COMMISSION DISTRICT: | 1         |  |
| (1330 Marietta Cou                                                                       | untry Club Drive).             |                      |           |  |
| <b>TYPE OF VARIANCE:</b> Waive the maximum allowable impervious surface from 35% to 44%. |                                |                      |           |  |
|                                                                                          |                                |                      |           |  |
|                                                                                          |                                |                      |           |  |

#### **COMMENTS**

**TRAFFIC:** This request will not have an adverse impact on the transportation network.

**DEVELOPMENT & INSPECTIONS:** No comment.

**SITE PLAN REVIEW:** If this variance request is approved, a subdivision plat revision must be recorded prior to the issuance of the certificate of occupancy showing all improvements on the lot and referencing the variance case in the standard plat revision note. The surveyor must submit the plat to the Site Plan Review Section, Community Development Agency for review and approval prior to recording. Call 770-528-2147.

**STORMWATER MANAGEMENT:** The proposed site plan significantly exceeds the allowed maximum impervious coverage for the R-20 Zoning Category. If the driveway, concrete patio/pool deck and the 24 foot x 42 foot concrete pad are converted to pervious pavers the effective impervious coverage for this lot would be reduced to 34.8%.