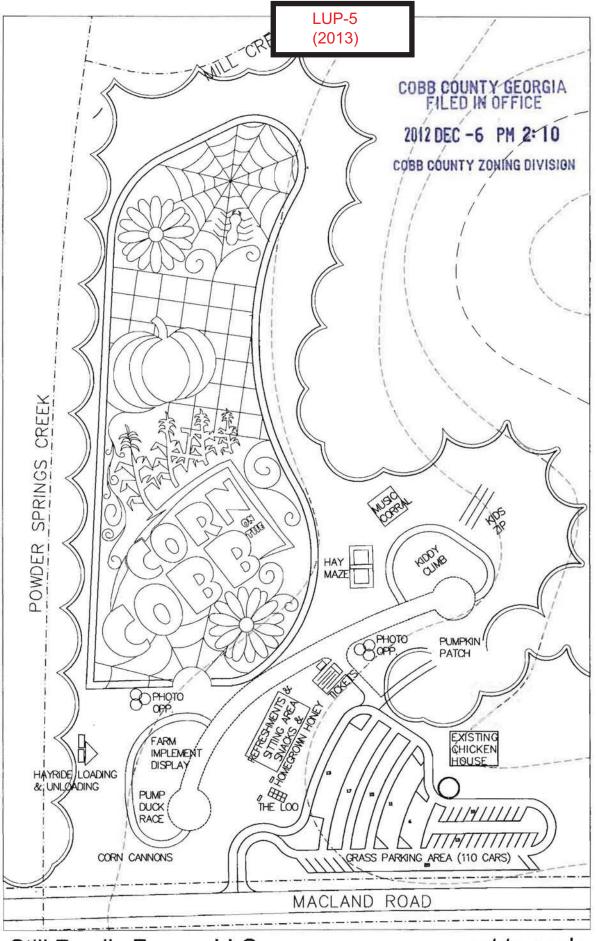

| Monday | Tuesday | Wednesday | Thursday | Friday |
|---------------------------|--------|---------|-----------|----------|--------|
| 2s (9:30a & 12:30p)       | 20     | 20      | 20        | 40       | 0      |
| 3s (9:30a, 12:30p & 1:30) | 60     | 36      | 60        | 60       | 0      |
| Pre K (9:30a & 1:30p)     | 60     | 60      | 60        | 60       | 36     |
| TOTALS                    | 140    | 116     | 140       | 160      | 36     |

Each age group noted above arrives and departs at a different location in the main building on the property to avoid backing up traffic on Blackwell.

Attachmenton

COBB COUNTY GEORGIA FILED IN OFFICE

2012 NOV 30 AM 10: 02

COBB COUNTY ZONING DIVISION

LUP-4 (2013) Worksheet/ Attachments

ALUMINUM, DOUBLE-SIDED



attachment #3





Still Family Farms, LLC presents

not to scale

CORN ON THE COBB

A Harvest Season Attraction

| APPLICANT: S      | till Family Farm, LLC                    | PETITION NO:         | LUP-5            |
|-------------------|------------------------------------------|----------------------|------------------|
| 6                 | 578-283-6951                             | HEARING DATE (PC): _ | 02-05-13         |
| REPRESENTATI      | IVE: Leslie Still Oubre, Jeff Still      | HEARING DATE (BOC):  | 02-19-13         |
|                   | 678-283-6951                             | PRESENT ZONING:      | R-30             |
| TITLEHOLDER:      | Glenn C. Still, Sarah Still Matin        |                      |                  |
|                   |