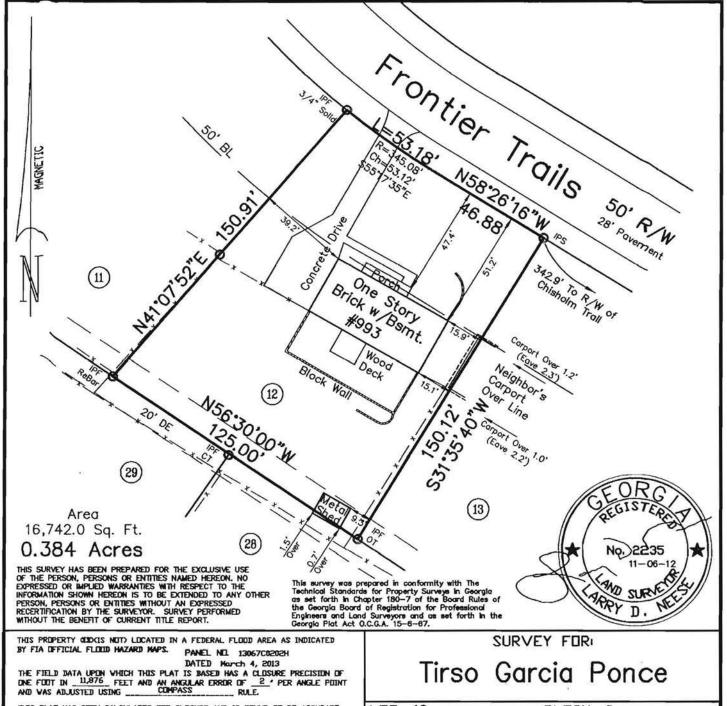

#### PRELIMINARY ZONING ANALYSIS

Planning Commission Hearing Date: February 5, 2013 Board of Commissioners Hearing Date: February 19, 2013

Cobb County...Expect the Best!

| APPLICANT: Ashley and David Staples                      | PETITION NO:           | Z-1                      |
|----------------------------------------------------------|------------------------|--------------------------|
| 678-699-7062 770-235-9996                                | _ HEARING DATE (PC): _ | 02-05-13                 |
| REPRESENTATIVE: Ashely and David Staples                 | _ HEARING DATE (BOC):  | 02-19-13                 |
| 678-699-7062 770-235-9996                                | PRESENT ZONING:        | MHP, R-30                |
| TITLEHOLDER: David A. Staples and Ashley Staples         | _                      |                          |
|                                                          | _ PROPOSED ZONING: _   | R-30                     |
| PROPERTY LOCATION: East side of Holloman Road, northeast |                        |                          |
| side of Stout Parkway, northwest side of Sullivan Road   | PROPOSED USE: Res      | idential and             |
| (5925 Holloman Road).                                    | farm use               |                          |
| ACCESS TO PROPERTY: Holloman Road and Sullivan Road      | _ SIZE OF TRACT:       | 38 acres                 |
|                                                          | DISTRICT:              | 18                       |
| PHYSICAL CHARACTERISTICS TO SITE:                        | LAND LOT(S):11, 12     | 2, 105, <i>106</i> , 127 |
|                                                          | PARCEL(S):             | 1                        |
|                                                          | TAXES: PAID X D        | OUE                      |
| CONTIGUOUS ZONING/DEVELOPMENT                            | COMMISSION DISTRIC     | Γ: _4                    |