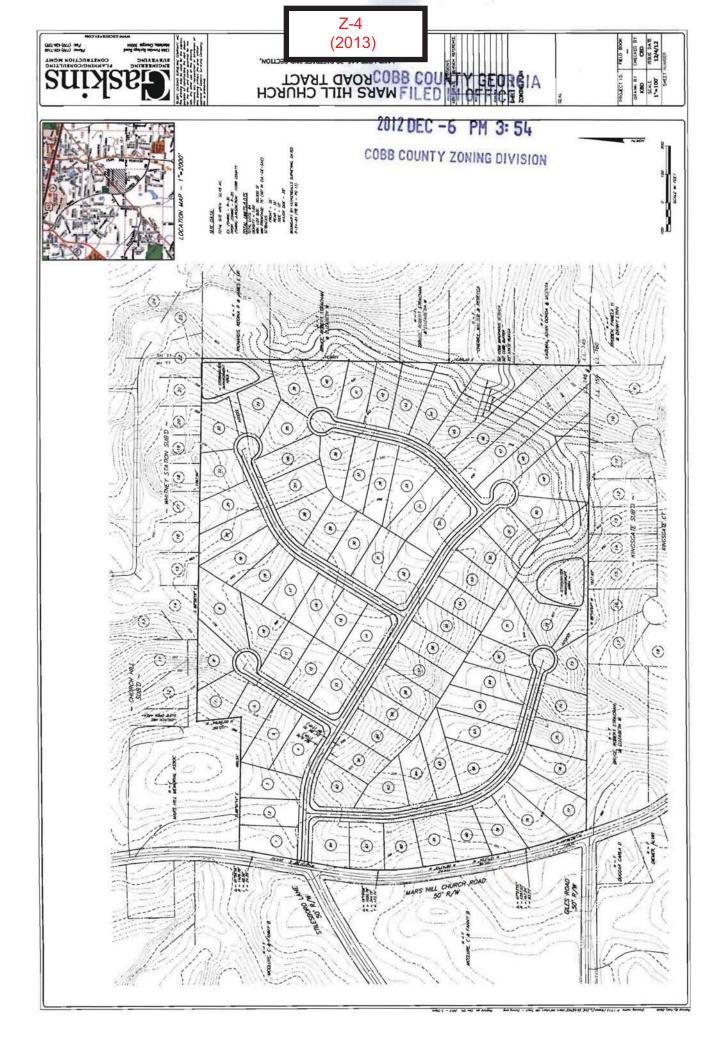

e.

Z-3 (2013) Summary of Intent and Previous Stipulation Letter

#### SAMS, LARKIN & HUFF

#### VIA HAND DELIVERY

Mr. John P. Pederson, Planner III Cobb County Zoning Department Page 6 November 3, 2005

cc: Members, Cobb County Board of Commissioners - VIA Hand Delivery - w/enclosure

Mr. Robert L. Hosack, Jr., AICP, Director - VIA Hand Delivery - w/enclosure

Ms. Gail K. Huff, Assistant County Clerk - VIA Hand Delivery - w/enclosure

Ms. Sandra Richardson, Deputy County Clerk - VIA Hand Delivery - w/enclosure

Mr. Michael Perla, President, PLAN - w/enclosure

Mr. & Mrs. Horace E. Barrow - w/enclosure

Mr. & Mrs. Russell Huskey - w/enclosure

Mr. Darlene Castleberry - w/enclosure

Mr. Thomas W. Plante - w/enclosure

Mr. Gregg Goldenberg - w/o enclosure

Mr. Sean Randall - w/o enclosure



| APPLICANT: Traton Homes, LLC                                         | _ PETITION NO:         | Z-4                |
|----------------------------------------------------------------------|------------------------|--------------------|
| 770-427-2714                                                         | _ HEARING DATE (PC):   | 02-05-13           |
| REPRESENTATIVE: J. Kevin Moore 770-429-1499                          | _ HEARING DATE (BOC):  | 02-19-13           |
| Moore Ingram Johnson & Steele, LLP                                   | PRESENT ZONING:        | R-30               |
| TITLEHOLDER: Estate of Fanny B. McClure                              | _                      |                    |
|                                                                      | _ PROPOSED