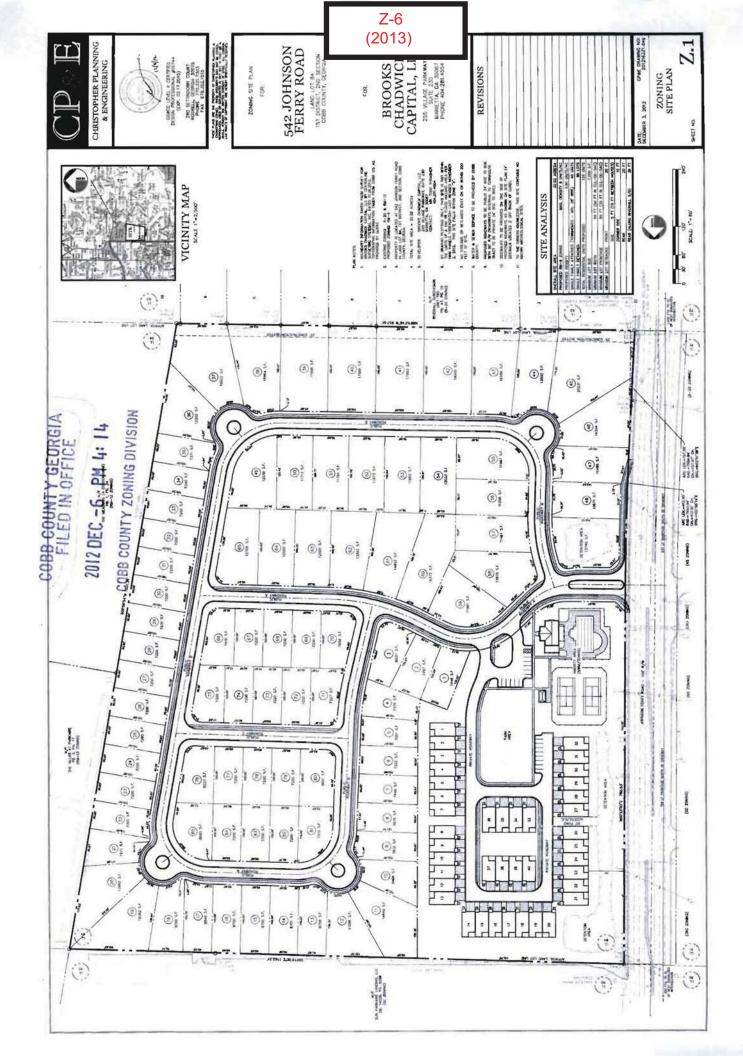

#### PRELIMINARY ZONING ANALYSIS

Planning Commission Hearing Date: February 5, 2013 Board of Commissioners Hearing Date: February 19, 2013

Cobb County...Expect the Best!

| APPLICANT: Ashley and David Staples                      | PETITION NO:           | Z-1                      |
|----------------------------------------------------------|------------------------|--------------------------|
| 678-699-7062 770-235-9996                                | _ HEARING DATE (PC): _ | 02-05-13                 |
| REPRESENTATIVE: Ashely and David Staples                 | _ HEARING DATE (BOC):  | 02-19-13                 |
| 678-699-7062 770-235-9996                                | PRESENT ZONING:        | MHP, R-30                |
| TITLEHOLDER: David A. Staples and Ashley Staples         | _                      |                          |
|                                                          | _ PROPOSED ZONING: _   | R-30                     |
| PROPERTY LOCATION: East side of Holloman Road, northeast |                        |                          |
| side of Stout Parkway, northwest side of Sullivan Road   | PROPOSED USE: Res      | idential and             |
| (5925 Holloman Road).                                    | farm use               |                          |
| ACCESS TO PROPERTY: Holloman Road and Sullivan Road      | _ SIZE OF TRACT:       | 38 acres                 |
|                                                          | DISTRICT:              | 18                       |
| PHYSICAL CHARACTERISTICS TO SITE:                        | LAND LOT(S):11, 12     | 2, 105, <i>106</i> , 127 |
|                                                          | PARCEL(S):             | 1                        |
|                                                          | TAXES: PAID X D        | OUE                      |
| CONTIGUOUS ZONING/DEVELOPMENT                            | COMMISSION DISTRIC     | Γ: _4                    |