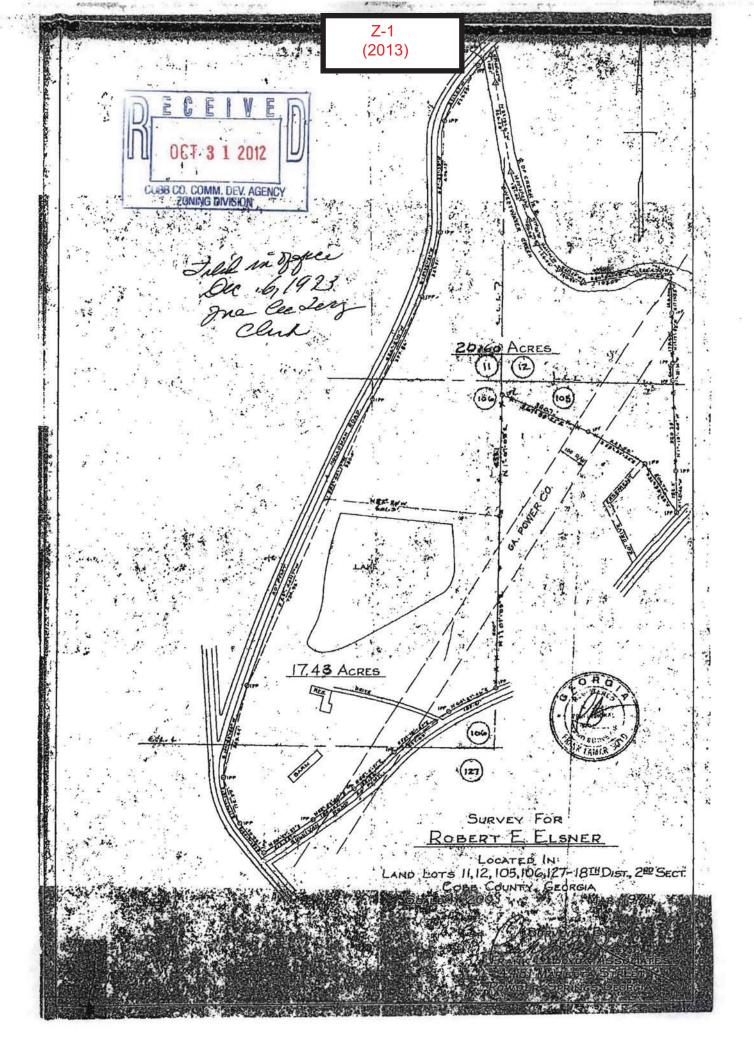

#### PRELIMINARY ZONING ANALYSIS

Planning Commission Hearing Date: February 5, 2013 Board of Commissioners Hearing Date: February 19, 2013

Cobb County...Expect the Best!

| APPLICANT: Ashley and David Staples                      | PETITION NO:           | Z-1                      |
|----------------------------------------------------------|------------------------|--------------------------|
| 678-699-7062 770-235-9996                                | _ HEARING DATE (PC): _ | 02-05-13                 |
| REPRESENTATIVE: Ashely and David Staples                 | _ HEARING DATE (BOC):  | 02-19-13                 |
| 678-699-7062 770-235-9996                                | PRESENT ZONING:        | MHP, R-30                |
| TITLEHOLDER: David A. Staples and Ashley Staples         | _                      |                          |
|                                                          | _ PROPOSED ZONING: _   | R-30                     |
| PROPERTY LOCATION: East side of Holloman Road, northeast |                        |                          |
| side of Stout Parkway, northwest side of Sullivan Road   | PROPOSED USE: Res      | idential and             |
| (5925 Holloman Road).                                    | farm use               |                          |
| ACCESS TO PROPERTY: Holloman Road and Sullivan Road      | _ SIZE OF TRACT:       | 38 acres                 |
|                                                          | DISTRICT:              | 18                       |
| PHYSICAL CHARACTERISTICS TO SITE:                        | LAND LOT(S):11, 12     | 2, 105, <i>106</i> , 127 |
|                                                          | PARCEL(S):             | 1                        |
|                                                          | TAXES: PAID X D        | OUE                      |
| CONTIGUOUS ZONING/DEVELOPMENT                            | COMMISSION DISTRIC     | Γ: _4                    |