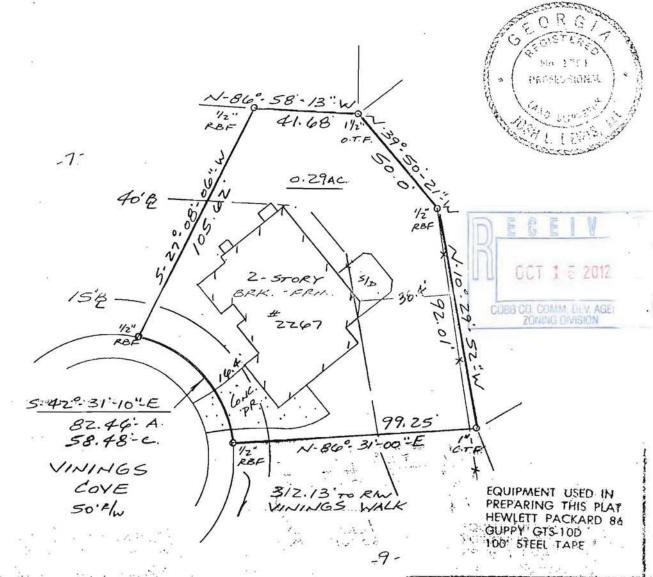

| APPLICANT: Retreat at Lost Mountain Homeowners Association, Inc.    | PETITION NO:                 | Z-3                 |
|---------------------------------------------------------------------|------------------------------|---------------------|
| 678-367-4981                                                        | HEARING DATE (PC):           | 02-05-13            |
| REPRESENTATIVE: Michael Miller                                      | HEARING DATE (BOC):          | 02-19-13            |
| 678-367-4981                                                        | PRESENT ZONING:              | CS                  |
| TITLEHOLDER: (Due to assemblage of properties, list of titleholders | wi                           | th Stipulations     |
| may be found in file)                                               | PROPOSED ZONING:             | CS                  |
| PROPERTY LOCATION: Southerly side of Lost Mountain Road             | Wi                           | ith Stipulations    |
| And north side of Macland Road                                      | PROPOSED USE: Amend          | ding the Zoning     |
|                                                                     | conditions of Existing Resid | lential Subdivision |
| ACCESS TO PROPERTY: Lost Mountain Road                              | SIZE OF TRACT:               | 49.01 acres         |
|                                                                     | DISTRICT:                    | 19                  |
| PHYSICAL CHARACTERISTICS TO SITE:                                   | LAND LOT(S):                 | 384, 431            |
|                                                                     | PARCEL(S): See file for      | Parcel Numbers      |
|                                                                     | TAXES: PAID X D              | UE                  |
| CONTIGUOUS ZONING/DEVELOPMENT                                       | COMMISSION DISTRICT          | T: _1               |
|                                                                     |                              | _                   |

#### 356 R-80 382 R-30 Ŗ-30 Tranquil Ln R=30-R-80 R-20/0SC SITE NRC R-30 Macland Rd R-20/05C R-20-459 R-20

Z-3 (2013) Summary of Intent and Previous Stipulation Letter