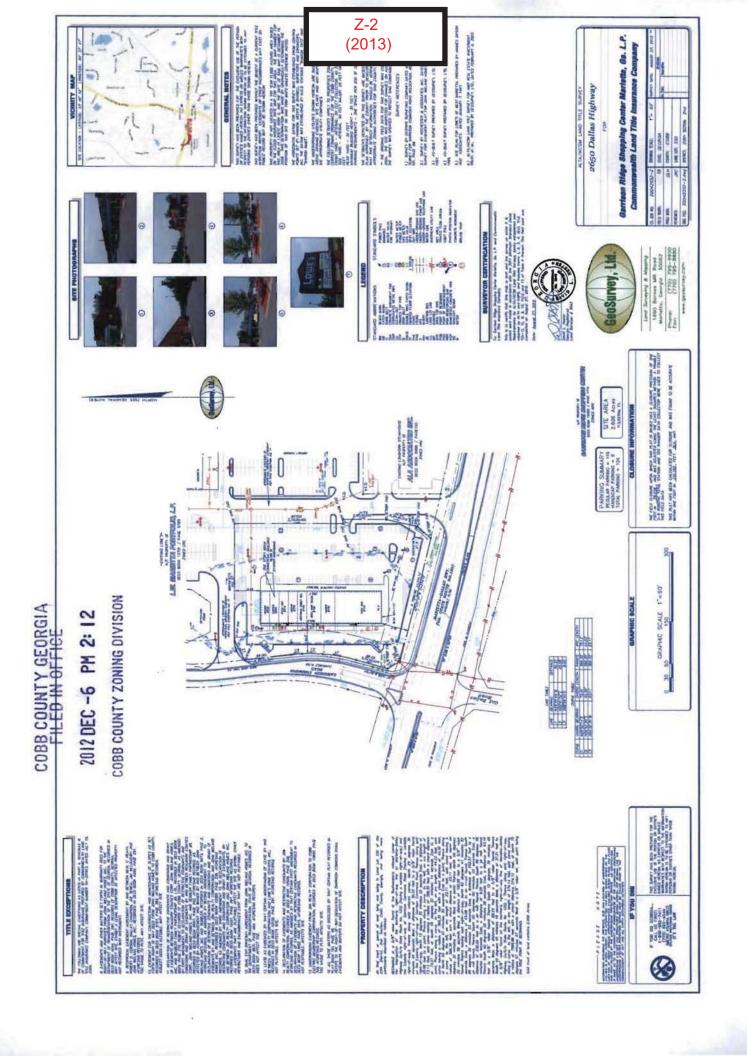

# 770-235-9996

| <b>APPLICANT:</b> Garrison Ridge Shopping Center Marietta, GA, L.P. | PETITION NO:       | Z-2               |
|---------------------------------------------------------------------|--------------------|-------------------|
| 585-359-3000                                                        | HEARING DATE (PC): | 02-05-13          |
| REPRESENTATIVE: Alan Ripley                                         | HEARING DATE (BOC) | 02-19-13          |
| 585-359-3000                                                        | PRESENT ZONING:    | NRC               |
| TITLEHOLDER: Garrison Ridge Shopping Center Marietta, GA, L.P.      |                    |                   |
|                                                                     | PROPOSED ZONING: _ |                   |
| PROPERTY LOCATION: Northeast intersection of Dallas Highway         |                    |                   |
| and Garrison Commons                                                | PROPOSED USE:      | Allowing a Rental |
| (2650 Dallas Highway).                                              |                    | Car Office        |
| ACCESS TO PROPERTY: Dallas Highway                                  | SIZE OF TRACT:     | 2.606 acres       |
|                                                                     | DISTRICT:          | 20                |
| PHYSICAL CHARACTERISTICS TO SITE:                                   | LAND LOT(S):       | 330               |
|                                                                     | PARCEL(S):         | 155               |
|                                                                     | TAXES: PAID X      | DUE               |
| CONTIGUOUS ZONING/DEVELOPMENT                                       | COMMISSION DISTRIC | CT: _1            |
| R-20 CRC SITE                                                       |                    |                   |
| Dallas Hwy                                                          |                    |                   |

COBB COUNTY GEORGIA FILED IN OFFICE

#### 2012 DEC -6 PM 2: 08

# Application No. 7-2 Feb. 2013

# COBB COUNTY ZONING DIVISION Summary of Intent for Rezoning

| a)         | ential Rezoning Information (attach additional information if needed)  Proposed unit square-footage(s): |
|------------|---------------------------------------------------------------------------------------------------------|
| b)         | Proposed building architecture:                                                                         |
| c)         | Proposed selling prices(s):                                                                             |
| <b>d</b> ) | List all requested variances:                                                                           |
|            |                                                                                                         |
| Non-r      | residential Rezoning Information (attach additional information if needed)                              |
| a)         | Proposed use(s): rental car office use as a tenant in the existing shopping center                      |
| b)         | Proposed building architecture: No changes to the exterior of the existing structure                    |
| c)         | Proposed hours/days of operation: 7:30 a.m 6:00 p.m. Monday through Friday and 9:00 am -                |
|            | 12:00 p.m. Saturdays. No operations on Sundays.                                                         |
| <b>d</b> ) | List all requested variances: None                                                                      |
| . Oth      | ner Pertinent Information (List or attach additional information if needed)                             |
|            | See attached                                                                                            |
|            |                                                                                                         |