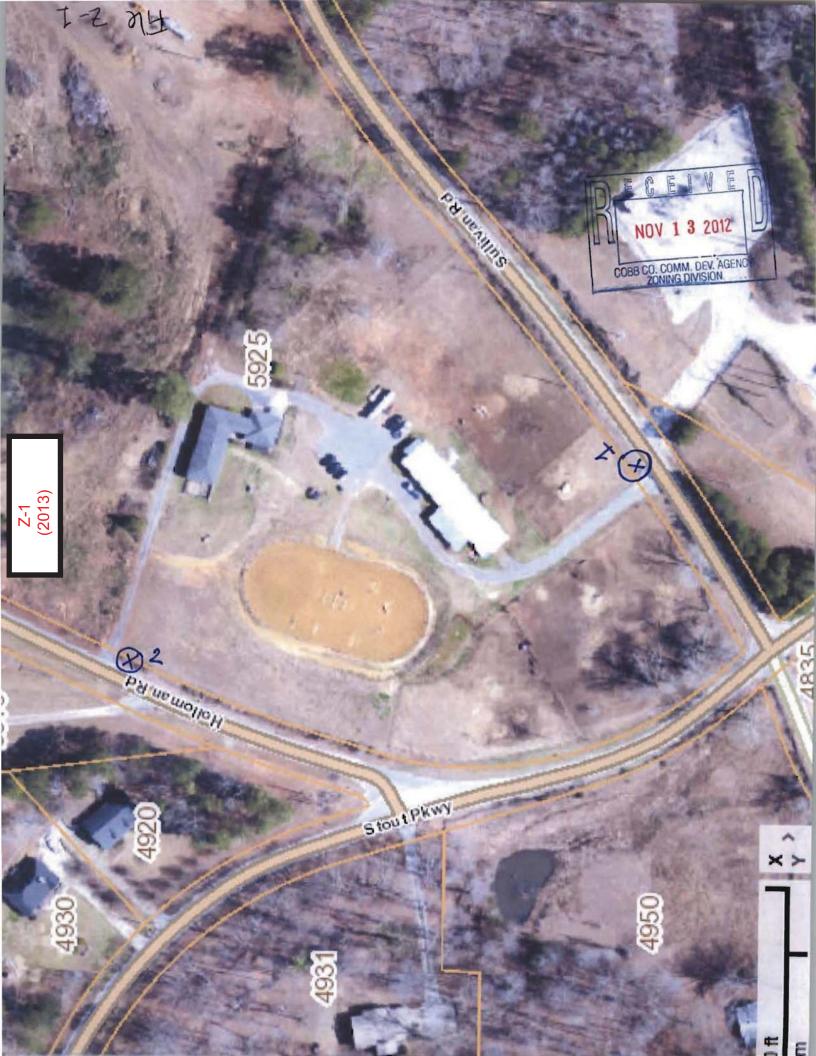

Z-1 (2013) Sign

o sign shown on this page will be roughly 4' Long X 3' talt and reported so that top of sign is no so that top of sign is no taller than 6'

· 2 locations (shown on attacked sheet) 1 on Hollomon Road, 1 on Sullivan Rd.