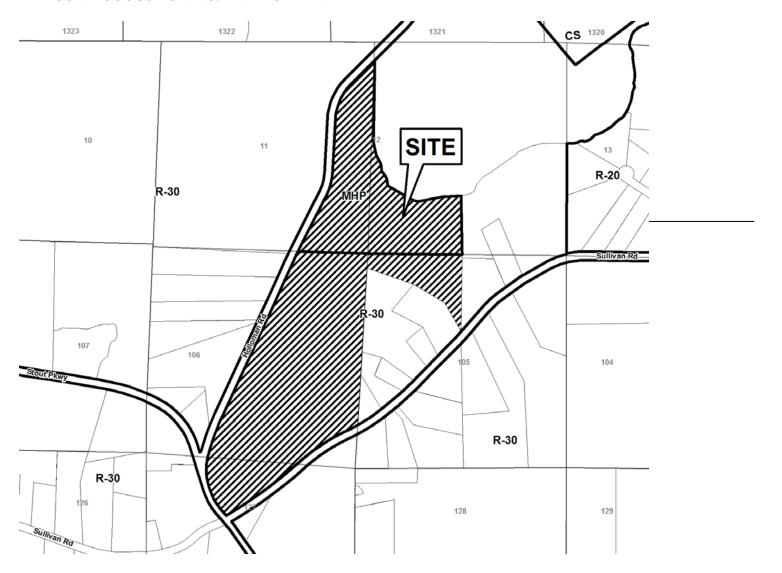

#### PRELIMINARY ZONING ANALYSIS

Planning Commission Hearing Date: February 5, 2013 Board of Commissioners Hearing Date: February 19, 2013

Cobb County...Expect the Best!

| APPLICANT: Ashley and David Staples                      | PETITION NO:           | Z-1                      |
|----------------------------------------------------------|------------------------|--------------------------|
| 678-699-7062 770-235-9996                                | _ HEARING DATE (PC): _ | 02-05-13                 |
| REPRESENTATIVE: Ashely and David Staples                 | _ HEARING DATE (BOC):  | 02-19-13                 |
| 678-699-7062 770-235-9996                                | PRESENT ZONING:        | MHP, R-30                |
| TITLEHOLDER: David A. Staples and Ashley Staples         | _                      |                          |
|                                                          | _ PROPOSED ZONING: _   | R-30                     |
| PROPERTY LOCATION: East side of Holloman Road, northeast |                        |                          |
| side of Stout Parkway, northwest side of Sullivan Road   | PROPOSED USE: Res      | idential and             |
| (5925 Holloman Road).                                    | farm use               |                          |
| ACCESS TO PROPERTY: Holloman Road and Sullivan Road      | _ SIZE OF TRACT:       | 38 acres                 |
|                                                          | DISTRICT:              | 18                       |
| PHYSICAL CHARACTERISTICS TO SITE:                        | LAND LOT(S):11, 12     | 2, 105, <i>106</i> , 127 |
|                                                          | PARCEL(S):             | 1                        |
|                                                          | TAXES: PAID X D        | OUE                      |
| CONTIGUOUS ZONING/DEVELOPMENT                            | COMMISSION DISTRIC     | Γ: _4                    |