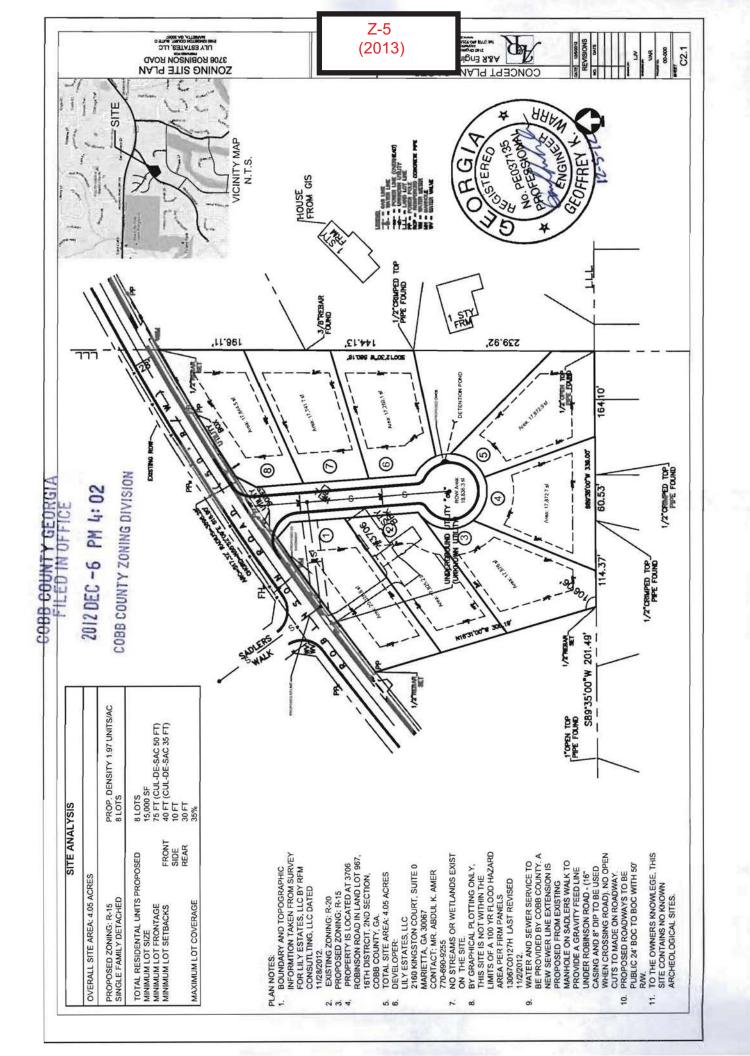

|
| <br>art 4   | Is any | of the property included on the proposed site plan owned by the Local, State, or Federal Government?                                          |
|             | Please | e list all Right-of-Ways, Government owned lots, County owned parcels and/or remnants, etc., and attach a                                     |
|             |        |                                                                                                                                               |

<sup>\*</sup>Applicant specifically reserves the right to amend any information set forth herein, or within any part of the Application for Rezoning, at any time during the rezoning process.



| APPLICANT: Lily Estates, LLC                             | PETITION NO:           | Z-5              |
|----------------------------------------------------------|------------------------|------------------|
| 770-690-9255                                             | HEARING DATE (PC):     | 02-05-13         |
| REPRESENTATIVE: J. Kevin Moore 770-429-1499              | HEARING DATE (BOC): _  | 02-19-13         |
| Moore Ingram Johnson & Steele, LLP                       | PRESENT ZONING:        | R-20             |
| FITLEHOLDER: Larry H. Summerour and Martha Sue Summerour |                        |                  |
|                                                          | PROPOSED ZONING:       | R-15             |
| PROPERTY LOCATION: South side of Robinson Road, south of |