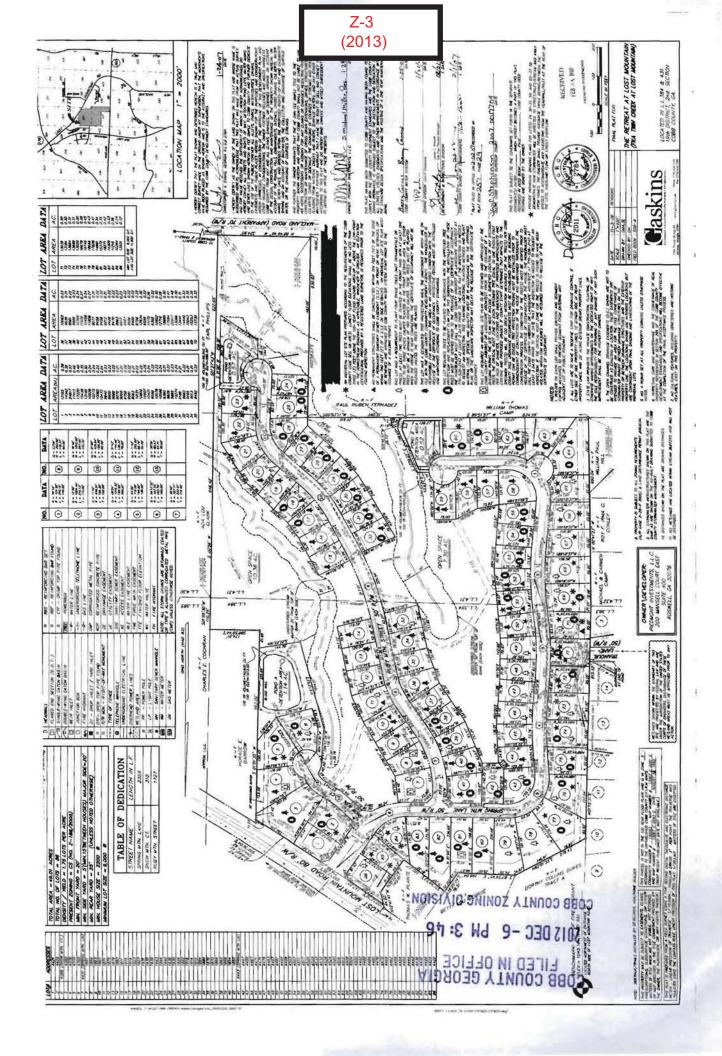

| APPLICANT: Retreat at Lost Mountain Homeowners Association, Inc.    | PETITION NO:                 | Z-3                 |
|---------------------------------------------------------------------|------------------------------|---------------------|
| 678-367-4981                                                        | HEARING DATE (PC):           | 02-05-13            |
| REPRESENTATIVE: Michael Miller                                      | HEARING DATE (BOC):          | 02-19-13            |
| 678-367-4981                                                        | PRESENT ZONING:              | CS                  |
| TITLEHOLDER: (Due to assemblage of properties, list of titleholders | wi                           | th Stipulations     |
| may be found in file)                                               | PROPOSED ZONING:             | CS                  |
| PROPERTY LOCATION: Southerly side of Lost Mountain Road             | Wi                           | ith Stipulations    |
| And north side of Macland Road                                      | PROPOSED USE: Amend          | ding the Zoning     |
|                                                                     | conditions of Existing Resid | lential Subdivision |
| ACCESS TO PROPERTY: Lost Mountain Road                              | SIZE OF TRACT:               | 49.01 acres         |
|                                                                     | DISTRICT:                    | 19                  |
| PHYSICAL CHARACTERISTICS TO SITE:                                   | LAND LOT(S):                 | 384, 431            |
|                                                                     | PARCEL(S): See file for      | Parcel Numbers      |
|                                                                     | TAXES: PAID X D              | UE                  |
| CONTIGUOUS ZONING/DEVELOPMENT                                       | COMMISSION DISTRICT          | T: _1               |
|                                                                     |                              | _                   |

#### 356 R-80 382 R-30 Ŗ-30 Tranquil Ln R=30-R-80 R-20/0SC SITE NRC R-30 Macland Rd R-20/05C R-20-459 R-20

Z-3 (2013) Summary of Intent and Previous Stipulation Letter

#### COBB COUNTY GEORGIA FILED IN OFFICE