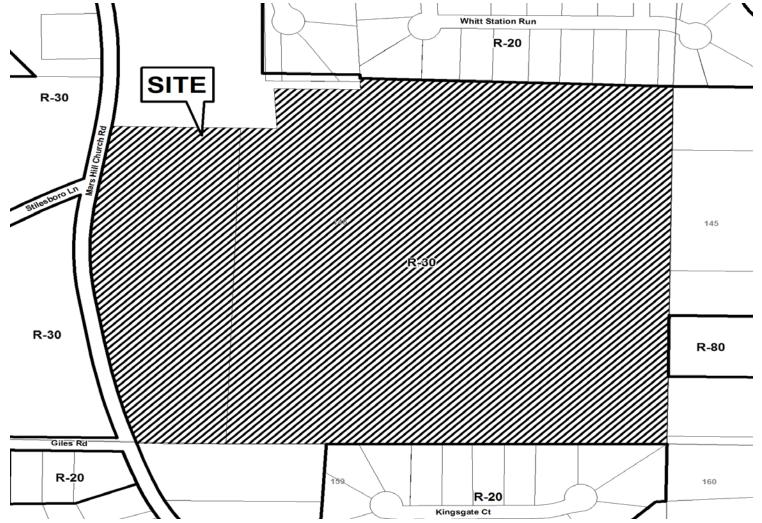

urch Road                            | _ SIZE OF TRACT:       | 52.49 acres        |
|                                                                      | _ DISTRICT:            | 20                 |
| PHYSICAL CHARACTERISTICS TO SITE:                                    | LAND LOT(S):           | 146                |
|                                                                      | _ PARCEL(S):           | 23                 |
|                                                                      | _ TAXES: PAID X D      | UE                 |
| CONTIGUOUS ZONING/DEVELOPMENT                                        | COMMISSION DISTRICT    | Γ: _1              |
|                                                                      | Whitt Station Run      | 11 / \             |



#### COBB COUNTY GEORGIA FILED IN OFFICE

## Application No. z- 4 Feb. (2013)

2012 DEC -6 PM 3: 54
COBB COUNTY ZONING DIVISION Summary of Intent for Rezoning\*

| 2           | a)     | Proposed unit square-footage(s): Minimum 2,000 square feet, ranging to 3,000 squ                                                              |
|-------------|--------|-----------------------------------------------------------------------------------------------------------------------------------------------|
| ŀ           | b)     | Proposed building architecture:  feet, and greater Traditional; hard surface exteriors with a mixture of architectural elevations and materia |
| (           | c)     | Proposed selling prices(s): mixture of architectural elevations and materia