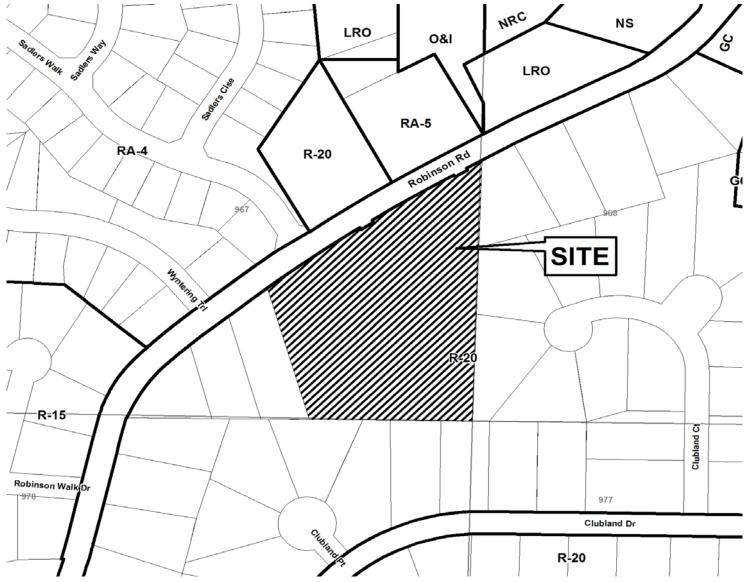

|                        |                  |
| ACCESS TO PROPERTY: Robinson Road                        | SIZE OF TRACT:         | 4.05 acres       |
|                                                          | DISTRICT:              | 16               |
| PHYSICAL CHARACTERISTICS TO SITE:                        | LAND LOT(S):           | 967              |
|                                                          | PARCEL(S):             | 9                |
|                                                          | TAXES: PAID X DI       |                  |
| CONTIGUOUS ZONING/DEVELOPMENT                            | COMMISSION DISTRICT    | : 2              |
| LRO O&I                                                  | NRC NS                 | //8              |



#### COBB COUNTY GEORGIA FILED IN OFFICE

# Application No. z- 5

### 2012 DEC -6 PM 4:01 COBB COUNTY ZONN Summary of Intent for Rezoning

|            | ential Rezoning Information (attach ac   |                                      |
|------------|------------------------------------------|--------------------------------------|
| a)         |                                          | 3,000 - 4,500 square feet            |
| b)         | Proposed building architecture:          |                                      |
| c)         | Proposed selling prices(s):              |                                      |
| d)         | List all requested variances:            | None known at this time              |
|            |                                          |