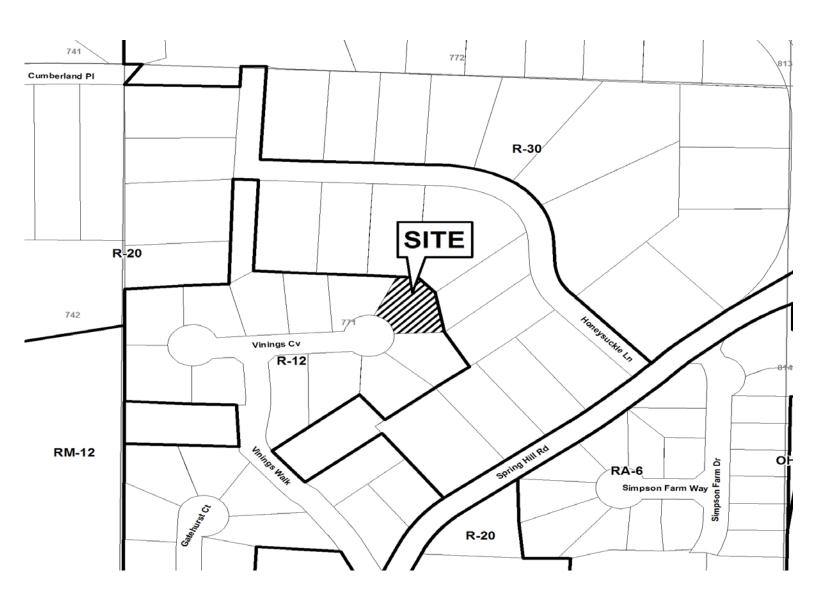

| APPLICANT: Retreat at Lost Mountain Homeowners Association, Inc.    | PETITION NO:                 | Z-3                 |
|---------------------------------------------------------------------|------------------------------|---------------------|
| 678-367-4981                                                        | HEARING DATE (PC):           | 02-05-13            |
| REPRESENTATIVE: Michael Miller                                      | HEARING DATE (BOC):          | 02-19-13            |
| 678-367-4981                                                        | PRESENT ZONING:              | CS                  |
| TITLEHOLDER: (Due to assemblage of properties, list of titleholders | wi                           | th Stipulations     |
| may be found in file)                                               | PROPOSED ZONING:             | CS                  |
| PROPERTY LOCATION: Southerly side of Lost Mountain Road             | Wi                           | ith Stipulations    |
| And north side of Macland Road                                      | PROPOSED USE: Amend          | ding the Zoning     |
|                                                                     | conditions of Existing Resid | lential Subdivision |
| ACCESS TO PROPERTY: Lost Mountain Road                              | SIZE OF TRACT:               | 49.01 acres         |
|                                                                     | DISTRICT:                    | 19                  |
| PHYSICAL CHARACTERISTICS TO SITE:                                   | LAND LOT(S):                 | 384, 431            |
|                                                                     | PARCEL(S): See file for      | Parcel Numbers      |
|                                                                     | TAXES: PAID X D              | UE                  |
| CONTIGUOUS ZONING/DEVELOPMENT                                       | COMMISSION DISTRICT          | T: _1               |
|                                                                     |                              | _                   |

#### 356 R-80 382 R-30 Ŗ-30 Tranquil Ln R=30-R-80 R-20/0SC SITE NRC R-30 Macland Rd R-20/05C R-20-459 R-20

Z-3 (2013) Summary of Intent and Previous Stipulation Letter