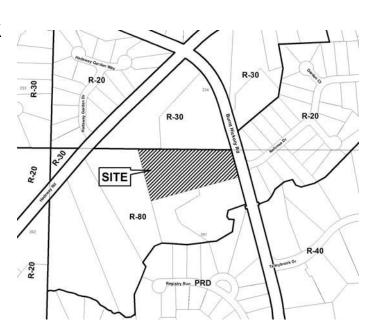

NORTH: R-30/Single-family houses
SOUTH: R-80/Mill Creek Subdivision

**EAST:** R-20/Burnt Hickory Farms Subdivision

**WEST:** R-80/Mill Creek Subdivision

OPPOSITION: NO. OPPOSED\_\_\_PETITION NO:\_\_\_SPOKESMAN \_\_\_\_