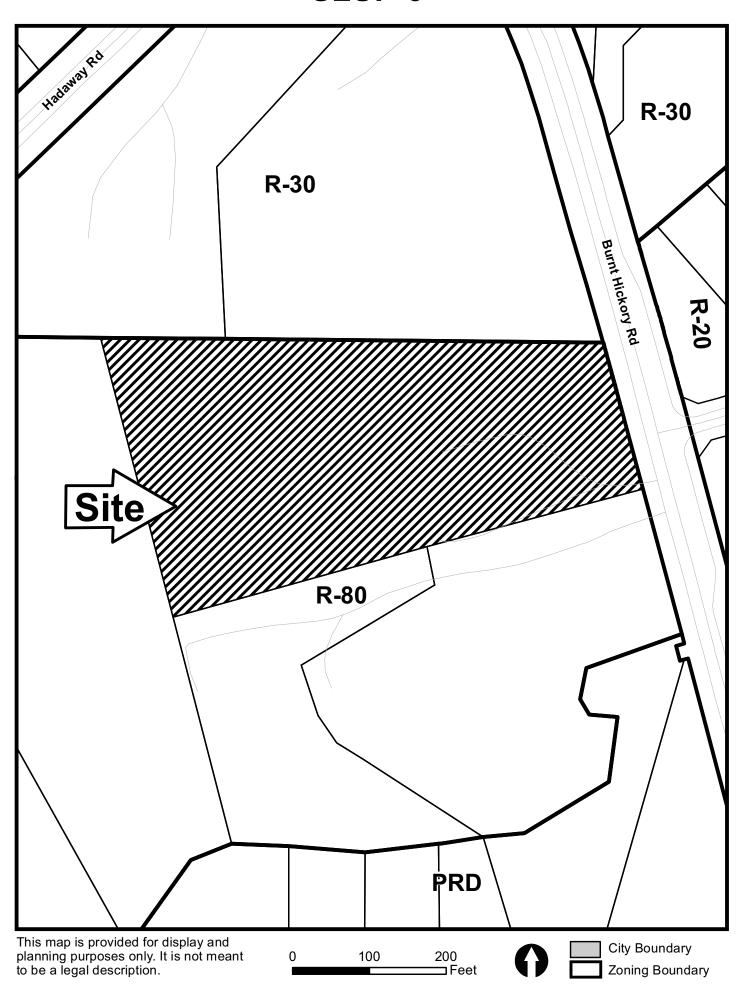

NORTH: R-30/Single-family houses
SOUTH: R-80/Mill Creek Subdivision

**EAST:** R-20/Burnt Hickory Farms Subdivision

**WEST:** R-80/Mill Creek Subdivision

OPPOSITION: NO. OPPOSED\_\_\_PETITION NO:\_\_\_SPOKESMAN \_\_\_\_