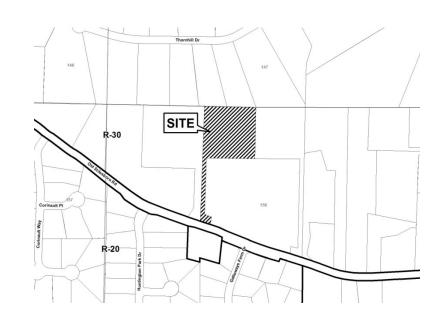

| APPLICANT:                                  | Juay B   | Brock                         | PETITION No.:                               | V-94       |
|---------------------------------------------|----------|-------------------------------|---------------------------------------------|------------|
| PHONE:                                      | 770-37   | 74-5228                       | DATE OF HEARING:                            | 12-12-2012 |
| REPRESENTA                                  | TIVE:    | Judy Brock                    | PRESENT ZONING:                             | R-30       |
| PHONE:                                      |          | 770-374-5228                  | LAND LOT(S):                                | 158        |
| TITLEHOLDER: Jeff Brock                     |          |                               | DISTRICT:                                   | 20         |
| PROPERTY LOCATION: On the north side of Old |          | SIZE OF TRACT:                | 2.92 acres                                  |            |
| Stilesboro Road, east of Mars Hill Road     |          |                               | COMMISSION DISTRICT:                        | 1          |
| (4880 Old Stiles                            | ooro Roa | ad).                          | _                                           |            |
| TYPE OF VAR                                 | IANCE    | · Allow a second electrical m | —<br>eter on a single-family residential lo | ot.        |
|                                             |          |                               |                                             |            |
|                                             |          |                               |                                             |            |