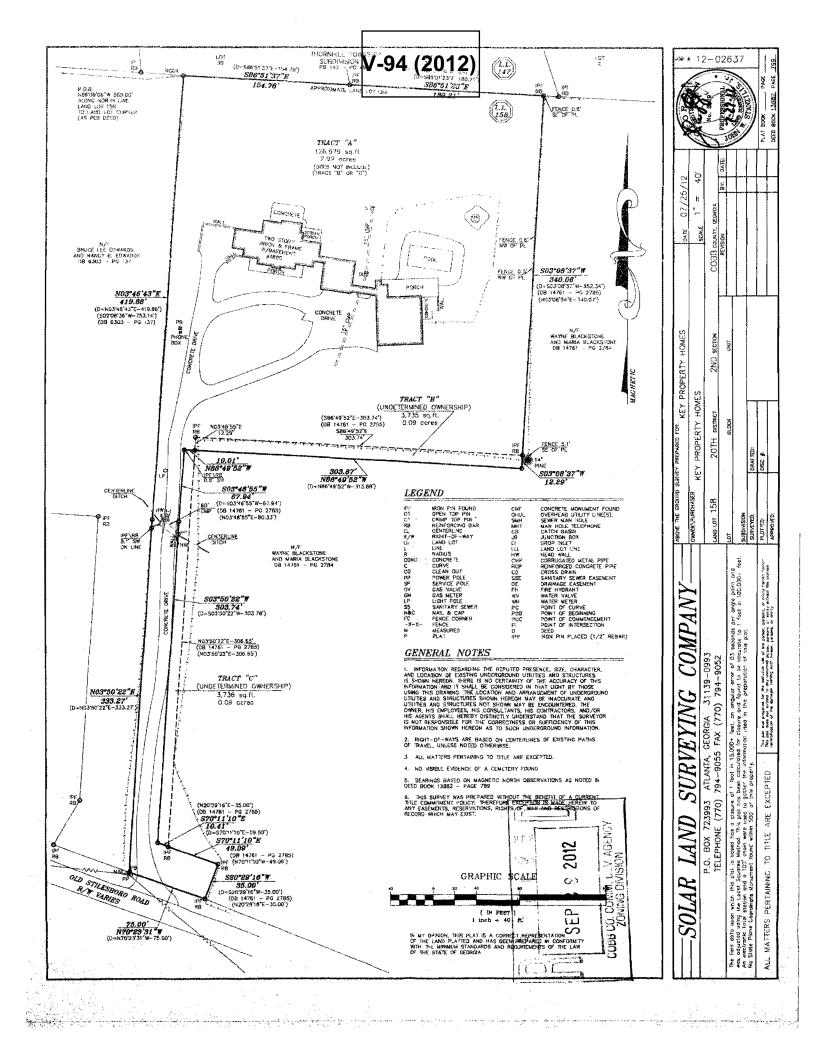

| APPLICANT:                                  | Juay B   | Brock                         | PETITION No.:                               | V-94       |
|---------------------------------------------|----------|-------------------------------|---------------------------------------------|------------|
| PHONE:                                      | 770-37   | 74-5228                       | DATE OF HEARING:                            | 12-12-2012 |
| REPRESENTA                                  | TIVE:    | Judy Brock                    | PRESENT ZONING:                             | R-30       |
| PHONE:                                      |          | 770-374-5228                  | LAND LOT(S):                                | 158        |
| TITLEHOLDER: Jeff Brock                     |          |                               | DISTRICT:                                   | 20         |
| PROPERTY LOCATION: On the north side of Old |          | SIZE OF TRACT:                | 2.92 acres                                  |            |
| Stilesboro Road, east of Mars Hill Road     |          |                               | COMMISSION DISTRICT:                        | 1          |
| (4880 Old Stiles                            | ooro Roa | ad).                          | _                                           |            |
| TYPE OF VAR                                 | IANCE    | · Allow a second electrical m | —<br>eter on a single-family residential lo | ot.        |
|                                             |          |                               |                                             |            |
|                                             |          |                               |                                             |            |

## **Application for Variance Cobb County**

(type or print clearly)

| _                                                                                                                                                 |                                                   | Trouring Date.                     | Je   1 &   1 &     |
|---------------------------------------------------------------------------------------------------------------------------------------------------|---------------------------------------------------|------------------------------------|--------------------|
| Applicant Judy Brock P                                                                                                                            | hone # 7703745                                    | 228 E-mail Jakearra                | wheado bells on    |
| , , , , , , , , , , , , , , , , , , ,                                                                                                             | Address 4880 0                                    | ld Stilesboro Re                   | 1 Arworth 3        |
| (representative's name, printed)                                                                                                                  | (                                                 | street, city, state and zip code)  |                    |
| Adil he Julian                                                                                                                                    | kape #                                            | E-mail                             |                    |
| (representative's signature)  CAOL  66519511  My commission expires:                                                                              | TO I                                              |                                    |                    |
| CA OL EXPIRES GEORGIA                                                                                                                             | r s                                               | igned, sealed and delivered in pro | esence of:         |
| D65195 211<br>My commission avairage                                                                                                              | ] [ (                                             |                                    |                    |
| My commission expires:                                                                                                                            | <del>\ \ \ \ \ \ \ \ \ \ \ \ \ \ \ \ \ \ \ </del> | Jason a. Ca.                       | Notary Public      |
| N ON CON                                                                                                                                          | , din                                             |                                    |                    |
| Titleholder For For F                                                                                                                             | hone # C78 A48 A5                                 | E-mail Jell bose                   | copropethen        |
| Signature                                                                                                                                         |                                                   | 18 1880 OLE ST. L.                 | 321 A K            |
| (attach additional signatures, if needed)                                                                                                         | S. S. L.                                          | aree city, state and zip code)     | Two                |
|                                                                                                                                                   | 3 7 2 S                                           | igned dealed and delivered in pre  | sence of:          |
| My commission expires: Teb 19, 2013                                                                                                               |                                                   | I Daylong (                        | nl                 |
|                                                                                                                                                   | - ES . 1                                          | DE T                               | Notary Public      |
|                                                                                                                                                   | GEORG                                             |                                    |                    |
| Present Zoning of Property                                                                                                                        | "Minner                                           |                                    |                    |
| Location 4880 old Stilesbon                                                                                                                       | o Rd "near                                        | Mars Hill Rd.                      |                    |
| (street addr                                                                                                                                      | ess, if applicable; nearest inter                 | section, etc.)                     |                    |
| Land Lot(s) 158                                                                                                                                   |                                                   |                                    | 3.0 Acre(s)        |
| Please select the extraordinary and except condition(s) must be peculiar to the piece of p                                                        | 1.                                                | the piece of property              | in question. The   |
| Size of Property Shape of Property                                                                                                                | ertyTopogra                                       | phy of Property                    | Other              |
| The <u>Cobb County Zoning Ordinance</u> Section determine that applying the terms of the <u>Zon</u> hardship. Please state what hardship would be | ing Ordinance withou                              | t the variance would cre-          | ate an unnecessary |
| List type of variance requested: <u>Electric</u> Priveway.                                                                                        | city for En                                       | try GATE AT                        | TOP OT             |
|                                                                                                                                                   |                                                   |                                    |                    |