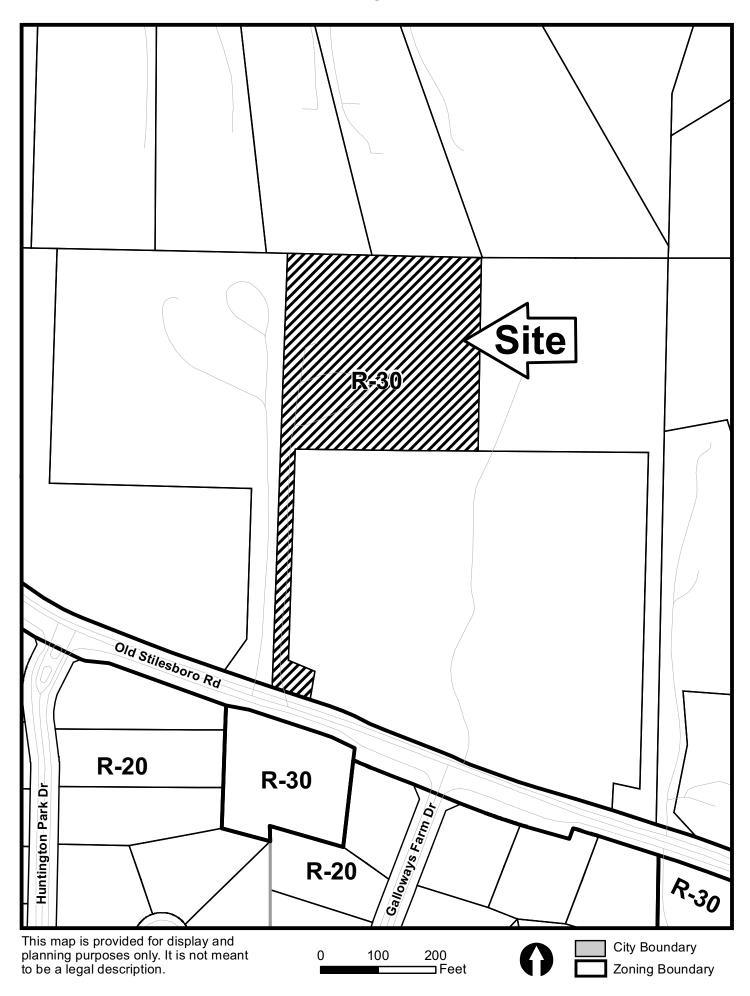

| APPLICANT:                                  | Juay B   | Brock                         | PETITION No.:                               | V-94       |
|---------------------------------------------|----------|-------------------------------|---------------------------------------------|------------|
| PHONE:                                      | 770-37   | 74-5228                       | DATE OF HEARING:                            | 12-12-2012 |
| REPRESENTA                                  | TIVE:    | Judy Brock                    | PRESENT ZONING:                             | R-30       |
| PHONE:                                      |          | 770-374-5228                  | LAND LOT(S):                                | 158        |
| TITLEHOLDER: Jeff Brock                     |          |                               | DISTRICT:                                   | 20         |
| PROPERTY LOCATION: On the north side of Old |          | SIZE OF TRACT:                | 2.92 acres                                  |            |
| Stilesboro Road, east of Mars Hill Road     |          |                               | COMMISSION DISTRICT:                        | 1          |
| (4880 Old Stiles                            | ooro Roa | ad).                          | _                                           |            |
| TYPE OF VAR                                 | IANCE    | · Allow a second electrical m | —<br>eter on a single-family residential lo | ot.        |
|                                             |          |                               |                                             |            |
|                                             |          |                               |                                             |            |