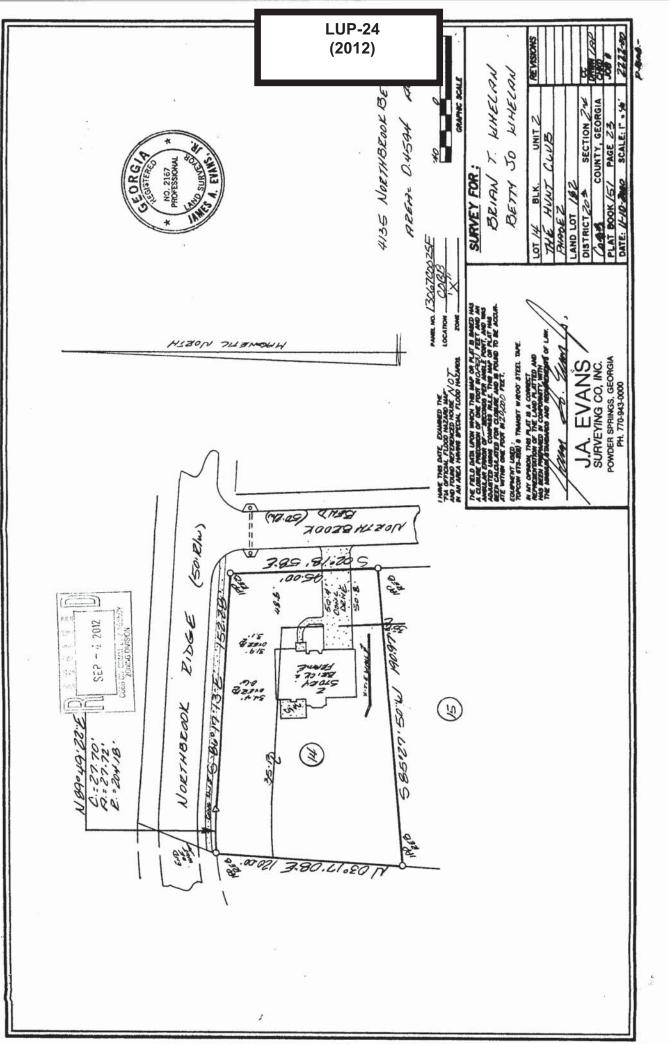

| APPLICANT: _                                          | Betty Jo Whelan                          | PETITION NO:            | LUP-24           |
|-------------------------------------------------------|------------------------------------------|-------------------------|------------------|
|                                                       | 678-938-5608                             | HEARING DATE (PC):      | 11-06-12         |
| REPRESENTAT                                           | TIVE: Betty Jo Whelan                    | HEARING DATE (BOC): _   | 11-20-12         |
|                                                       | 678-938-5608                             | PRESENT ZONING:         | R-20             |
| TITLEHOLDER                                           | Brian and Betty Jo Whelan                |                         |                  |
|                                                       |                                          | PROPOSED ZONING: _L     | and Use Permit   |
| PROPERTY LO                                           | CATION: At the southwest intersection of | ·                       |                  |
| Northbrook Ridge and Northbrook Bend                  |                                          | PROPOSED USE: Ba        | aking Dog Treats |
| (4135 Northbrook                                      | Bend).                                   |                         |                  |
| ACCESS TO PR                                          | OPERTY: Northbrook Bend                  | SIZE OF TRACT:          | 0.4594 acre      |
|                                                       |                                          | DISTRICT:               | 20               |
| PHYSICAL CHARACTERISTICS TO SITE: Single-family house |                                          | LAND LOT(S):            | 182              |
|                                                       |                                          | PARCEL(S):              | 262              |
|                                                       |                                          | TAXES: PAID X D         | UE               |
| CONTIGUOUS ZONING/DEVELOPMENT                         |                                          | COMMISSION DISTRICT: _1 |                  |
| CONTIGUOUS                                            | ZOMING/DEVEEOI MENT                      |                         |                  |
|                                                       |                                          |                         |                  |
| NORTH:                                                | R-20/The Hunt Club Subdivision           |                         |                  |
| SOUTH:                                                | R-20/The Hunt Club Subdivision           |                         |                  |
| EAST:                                                 | R-20/The Hunt Club Subdivision           |                         |                  |
| WEST:                                                 | R-20/The Hunt Club Subdivision           |                         |                  |
|                                                       |                                          |                         |                  |
|                                                       |                                          |                         |                  |

### **LUP-24**

| APPLICANT: Betty Jo Whelan                                                                                                                                                                                                                                             | PETITION NO.:                                               | LUP-24                                   |
|------------------------------------------------------------------------------------------------------------------------------------------------------------------------------------------------------------------------------------------------------------------------|-------------------------------------------------------------|------------------------------------------|
| PRESENT ZONING: R-20                                                                                                                                                                                                                                                   | <b>PETITION FOR:</b>                                        | LUP                                      |
| * * * * * * * * * * * * * * * * * * * *                                                                                                                                                                                                                                | * * * * * * * * * * * * * * *                               | * * * * * * * * * * *                    |
|                                                                                                                                                                                                                                                                        |                                                             |                                          |
| <b>ZONING COMMENTS:</b> Staff Member Responsi                                                                                                                                                                                                                          | ble: Jason A. Campbell                                      |                                          |
| Applicant is requesting a Land Use Permit for the purpose employ and the hours of operation will be Monday throug worksheet indicates that there will be one commercial deliassociated with the use. The applicant is requesting the petwo contiguous property owners. | h Sunday from 8 a.m. until 8 ivery per month. It also indic | p.m. The attached cates there is one car |
| Historic Preservation: No comment.                                                                                                                                                                                                                                     |                                                             |                                          |
| Cemetery Preservation: No comment.                                                                                                                                                                                                                                     |                                                             |                                          |
| *********                                                                                                                                                                                                                                                              | * * * * * * * * * * * * * * * * * * * *                     | * * * * * * * * * *                      |
| WATER & SEWER COMMENTS:                                                                                                                                                                                                                                                |                                                             |                                          |
| No comment.                                                                                                                                                                                                                                                            |                                                             |                                          |
| * * * * * * * * * * * * * * * * * * * *                                                                                                                                                                                                                                | * * * * * * * * * * * * * * * * * *                         | * * * * * * * * * * *                    |
| TRAFFIC COMMENTS:                                                                                                                                                                                                                                                      |                                                             |                                          |
| Recommend no parking on the right-of-way.                                                                                                                                                                                                                              |                                                             |                                          |
| Recommend applicant be required to meet all Cobb Count project improvements.                                                                                                                                                                                           | y Development Standards and                                 | d Ordinances related to                  |
| * * * * * * * * * * * * * * * * * * * *                                                                                                                                                                                                                                | * * * * * * * * * * * * * * * * * * * *                     | * * * * * * * * * * *                    |
|                                                                                                                                                                                                                                                                        |                                                             |                                          |

#### LUP-24 BETTY JO WHELAN

The applicant's proposal is located in a platted subdivision (The Hunt Club). The property is located in an area designated as Low Density Residential on the *Cobb County Comprehensive Plan*. The business could intensify over time, and could possibly encourage more requests for businesses in this residential subdivision. Based on the above analysis, Staff recommends DENIAL.