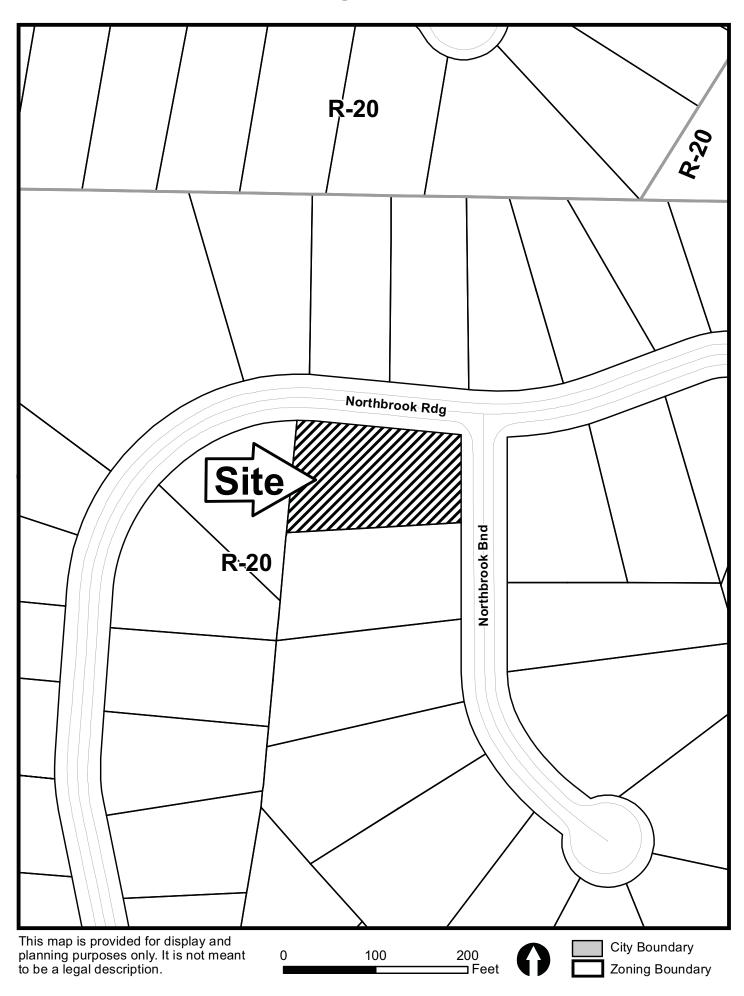

| APPLICANT: _                                          | Betty Jo Whelan                          | PETITION NO:            | LUP-24           |
|-------------------------------------------------------|------------------------------------------|-------------------------|------------------|
|                                                       | 678-938-5608                             | HEARING DATE (PC):      | 11-06-12         |
| REPRESENTAT                                           | TIVE: Betty Jo Whelan                    | HEARING DATE (BOC): _   | 11-20-12         |
|                                                       | 678-938-5608                             | PRESENT ZONING:         | R-20             |
| TITLEHOLDER                                           | Brian and Betty Jo Whelan                |                         |                  |
|                                                       |                                          | PROPOSED ZONING: _L     | and Use Permit   |
| PROPERTY LO                                           | CATION: At the southwest intersection of | ·                       |                  |
| Northbrook Ridge and Northbrook Bend                  |                                          | PROPOSED USE: Ba        | aking Dog Treats |
| (4135 Northbrook                                      | Bend).                                   |                         |                  |
| ACCESS TO PR                                          | OPERTY: Northbrook Bend                  | SIZE OF TRACT:          | 0.4594 acre      |
|                                                       |                                          | DISTRICT:               | 20               |
| PHYSICAL CHARACTERISTICS TO SITE: Single-family house |                                          | LAND LOT(S):            | 182              |
|                                                       |                                          | PARCEL(S):              | 262              |
|                                                       |                                          | TAXES: PAID X D         | UE               |
| CONTIGUOUS ZONING/DEVELOPMENT                         |                                          | COMMISSION DISTRICT: _1 |                  |
| CONTIGUOUS                                            | ZOMING/DEVEEOI MENT                      |                         |                  |
|                                                       |                                          |                         |                  |
| NORTH:                                                | R-20/The Hunt Club Subdivision           |                         |                  |
| SOUTH:                                                | R-20/The Hunt Club Subdivision           |                         |                  |
| EAST:                                                 | R-20/The Hunt Club Subdivision           |                         |                  |
| WEST:                                                 | R-20/The Hunt Club Subdivision           |                         |                  |
|                                                       |                                          |                         |                  |
|                                                       |                                          |                         |                  |