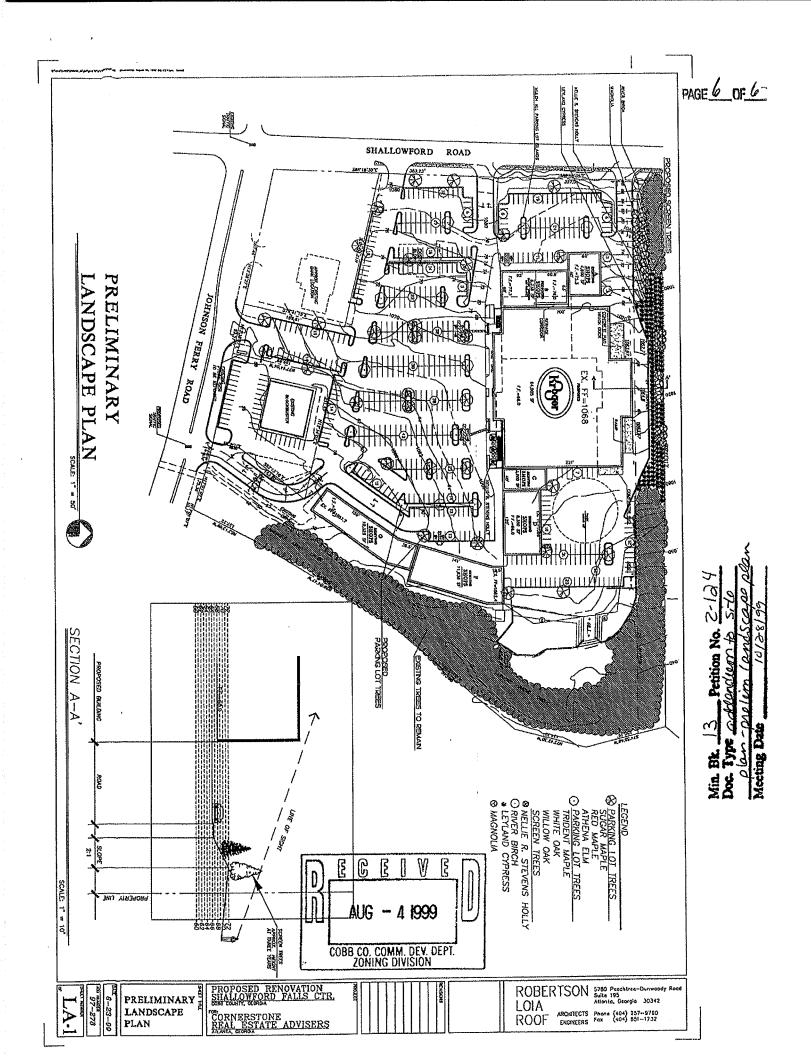

#### BOC DECISION OF 10-28-99 ZONING HEARING:

SPECTRUM REALTY ADVISORS, INC. for Rezoning from R-20 and PSC to PSC for the purpose of Renovation of Shopping Center in Land Lots 467, 468, 469 and 470 of the 16<sup>th</sup> District. Located at the southeast intersection of Johnson Ferry Road and Shallowford Road. Mr. Carl Westmoreland stated agreeable conditions. Following this presentation, the Board of Commissioners approved rezoning of a portion of the R-20 buffer area to the PSC zoning district subject to: 1) conditions contained in letter dated September 3, 1999 and as shown on site plan submitted (letter and reduced copy of site plan attached and made a part hereof); 2) landscape plan within the 25 foot buffer area to be approved by Staff; 3) Stormwater Management Division comments and recommendations; 4) REVISED Cobb DOT comments and recommendations (as contained in the Zoning Analysis); 5) owner/developer to enter into a Development Agreement pursuant to O.C.G.A. 36-71-13 for dedication of system improvements to mitigate traffic concerns. Motion by Olens, carried 5-0. Clerk's Note: Commissioner Olens asked DOT to investigate alternative means to control speeding along Shallowford Road.

2. A landscape buffer should be provided along the eastern side for of the parcel with a six foot tall cypress fence. The landscape plan fing should provide a mix of evergreen and hardwood trees and vegetation. The owners or its management company will be responsible for maintenance.

5. The site plan will conform with the new County tree ordinance by providing for trees throughout the parking lot and around the perimeter of the parcel.

We support our member subdivisions in this request for these stipulations. Thank your for your consideration.