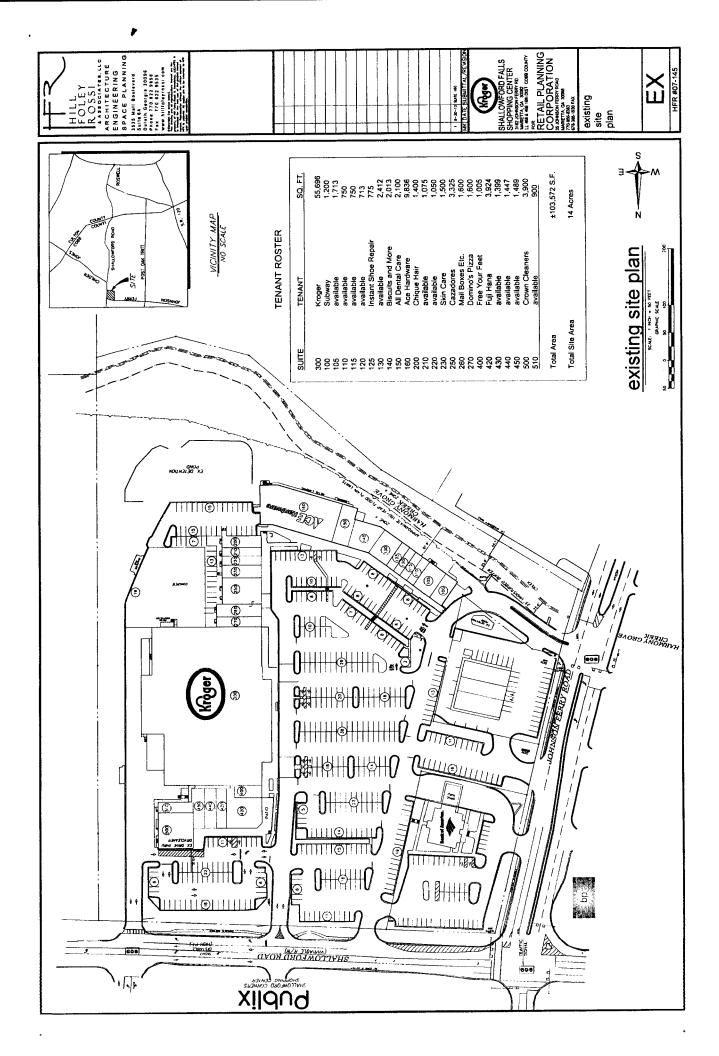

## BACKGROUND

The subject property was rezoned to PSC in 1999 to the site plan to allow this shopping center to be redeveloped with a Kroger. This request involves the eastern most driveway on Shallowford Road that is located at the existing traffic signal. The applicant would like to reconfigure this driveway to make it easier for customers to enter and exit the shopping center with a smoother traffic flow. No other changes are being proposed and the number of required parking stalls is still being met. If approved, all previous zoning stipulations would remain in effect.

## Applicant: Retail Planning Corporation Titleholder: Sun Life Assurance Company of Canada

Applicant seeks to amend and replace the previously approved site plan for the development now known as Shallowford Falls Shopping Center located at the intersection of Johnson Ferry Road and Shallowford Road. The purpose of amending the site plan to the proposed Site Plan submitted with this Application for "Other Business" is to re-configure the entrance area located at the traffic signal to improve traffic flow, both into and out of the center. The approval of the proposed Site Plan shall be "site plan specific" as to that certain "Proposed Site Plan," last revised September 10, 2012, prepared for Applicant and Property Owner by Hill Foley Rossi & Associates.