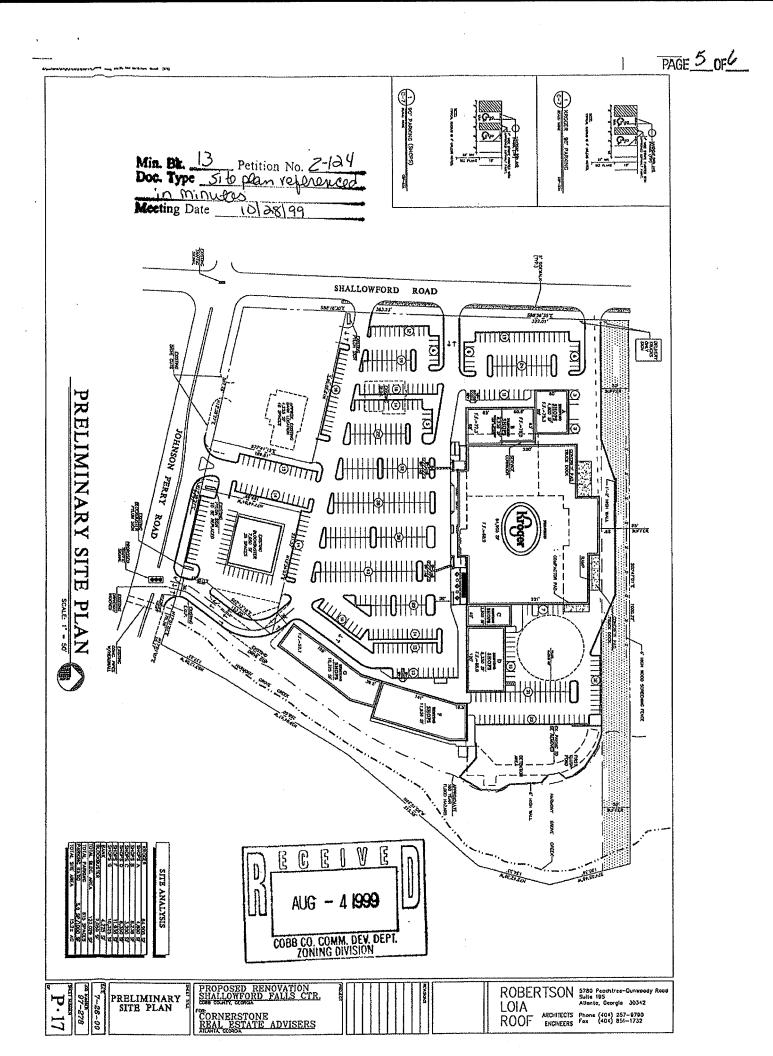

## Applicant: Retail Planning Corporation Titleholder: Sun Life Assurance Company of Canada

Applicant seeks to amend and replace the previously approved site plan for the development now known as Shallowford Falls Shopping Center located at the intersection of Johnson Ferry Road and Shallowford Road. The purpose of amending the site plan to the proposed Site Plan submitted with this Application for "Other Business" is to re-configure the entrance area located at the traffic signal to improve traffic flow, both into and out of the center. The approval of the proposed Site Plan shall be "site plan specific" as to that certain "Proposed Site Plan," last revised September 10, 2012, prepared for Applicant and Property Owner by Hill Foley Rossi & Associates.

#### BOC DECISION OF 10-28-99 ZONING HEARING:

SPECTRUM REALTY ADVISORS, INC. for Rezoning from R-20 and PSC to PSC for the purpose of Renovation of Shopping Center in Land Lots 467, 468, 469 and 470 of the 16<sup>th</sup> District. Located at the southeast intersection of Johnson Ferry Road and Shallowford Road. Mr. Carl Westmoreland stated agreeable conditions. Following this presentation, the Board of Commissioners approved rezoning of a portion of the R-20 buffer area to the PSC zoning district subject to: 1) conditions contained in letter dated September 3, 1999 and as shown on site plan submitted (letter and reduced copy of site plan attached and made a part hereof); 2) landscape plan within the 25 foot buffer area to be approved by Staff; 3) Stormwater Management Division comments and recommendations; 4) REVISED Cobb DOT comments and recommendations (as contained in the Zoning Analysis); 5) owner/developer to enter into a Development Agreement pursuant to O.C.G.A. 36-71-13 for dedication of system improvements to mitigate traffic concerns. Motion by Olens, carried 5-0. Clerk's Note: Commissioner Olens asked DOT to investigate alternative means to control speeding along Shallowford Road.