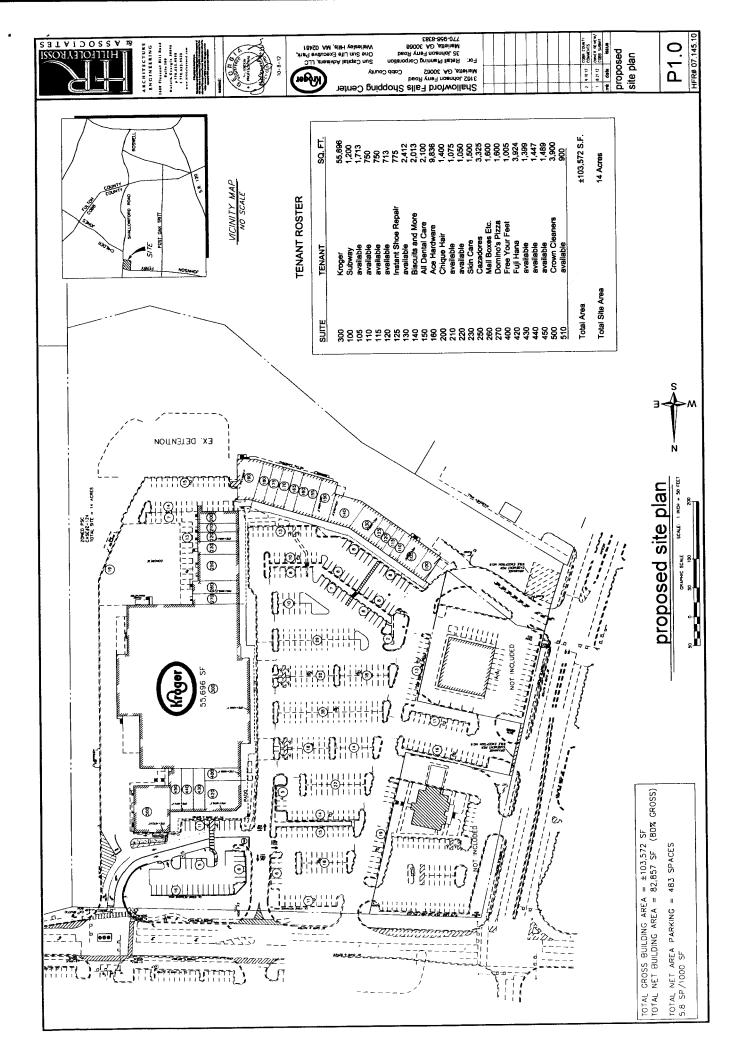

## Applicant: Retail Planning Corporation Titleholder: Sun Life Assurance Company of Canada

Applicant seeks to amend and replace the previously approved site plan for the development now known as Shallowford Falls Shopping Center located at the intersection of Johnson Ferry Road and Shallowford Road. The purpose of amending the site plan to the proposed Site Plan submitted with this Application for "Other Business" is to re-configure the entrance area located at the traffic signal to improve traffic flow, both into and out of the center. The approval of the proposed Site Plan shall be "site plan specific" as to that certain "Proposed Site Plan," last revised September 10, 2012, prepared for Applicant and Property Owner by Hill Foley Rossi & Associates.