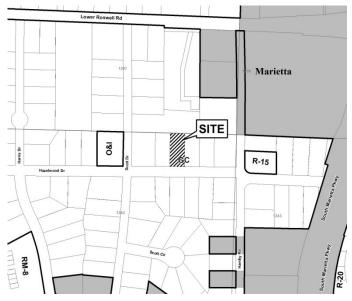

# MINUTES OF VARIANCE HEARING COBB COUNTY BOARD OF ZONING APPEALS OCTOBER 10, 2012

V-78 RJM LANDSCAPING SERVICES, INC. (owner) requesting a variance to: 1) waive the front setback from the required 40 feet to 30 feet for existing building footprint; 2) waive the side setback from the required 10 feet to 5 feet on the eastern side for existing building footprint; 3) waive the minimum number of required parking spaces from 5 to zero to allow proposed gravel parking; and 4) waive the minimum lot area from the required 20,000 square feet to 10,861 square feet in Land Lot 1242 of the 16<sup>th</sup> District. Located on the north side of Hazelwood Drive, between Scott Drive and Hamby Road (1765 Hazelwood Drive).

VOTE: **ADOPTED** unanimously

| APPLICANT:           | RIM I         | andscaping Services, Inc.          | PETITION No.:                         | V-78                     |  |
|----------------------|---------------|------------------------------------|---------------------------------------|--------------------------|--|
|                      |               |                                    |                                       | 10-10-2012               |  |
| <b>PHONE:</b> 404-23 |               | 4-0083                             | DATE OF HEARING:                      |                          |  |
| REPRESENTA           | TIVE:         | Garvis L. Sams, Jr.                | PRESENT ZONING:                       | GC                       |  |
| PHONE:               |               | 770-422-7016                       | LAND LOT(S):                          | 1242                     |  |
| TITLEHOLDE           | <b>R</b> : RJ | M Landscaping Services, Inc.       | DISTRICT:                             | 16                       |  |
| PROPERTY LO          | OCATIO        | On the north side of               | SIZE OF TRACT:                        | 0.249 acre               |  |
| Hazelwood Driv       | e, betwee     | en Scott Drive and Hamby Road      | COMMISSION DISTRICT:                  | 2                        |  |
| (1765 Hazelwoo       | d Drive).     |                                    |                                       |                          |  |
| TYPE OF VAR          | IANCE:        | 1) Waive the front setback fro     | om the required 40 feet to 30 feet f  | for existing building    |  |
| footprint; 2) wai    | ve the sid    | le setback from the required 10 fe | eet to 5 feet on the eastern side for | existing building        |  |
| footprint; 3) waiv   | ve the mi     | nimum number of required parki     | ng spaces from 5 to zero to allow     | proposed gravel parking; |  |
| and 4) waive the     | minimuı       | m lot area from the required 20,00 | 00 square feet to 10,861 square fee   | et.                      |  |
| OPPOSITION:          | No. OP        | POSED PETITION No.                 | SPOKESMAN                             |                          |  |
| BOARD OF AP          | PEALS         | DECISION                           | Lower Roswell Rd                      |                          |  |