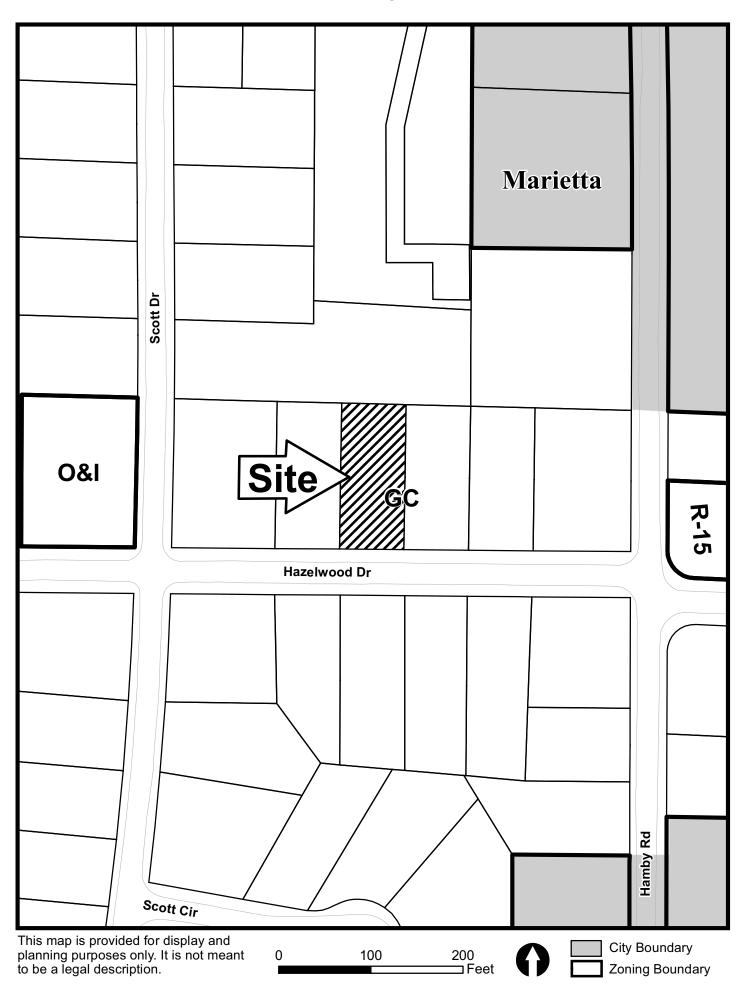

# MINUTES OF VARIANCE HEARING COBB COUNTY BOARD OF ZONING APPEALS OCTOBER 10, 2012

V-78 RJM LANDSCAPING SERVICES, INC. (owner) requesting a variance to: 1) waive the front setback from the required 40 feet to 30 feet for existing building footprint; 2) waive the side setback from the required 10 feet to 5 feet on the eastern side for existing building footprint; 3) waive the minimum number of required parking spaces from 5 to zero to allow proposed gravel parking; and 4) waive the minimum lot area from the required 20,000 square feet to 10,861 square feet in Land Lot 1242 of the 16<sup>th</sup> District. Located on the north side of Hazelwood Drive, between Scott Drive and Hamby Road (1765 Hazelwood Drive).

VOTE: **ADOPTED** unanimously

| APPLICANT:           | RIM I         | andscaping Services, Inc.          | PETITION No.:                         | V-78                     |  |
|----------------------|---------------|------------------------------------|---------------------------------------|--------------------------|--|
|                      |               |                                    |                                       | 10-10-2012               |  |
| <b>PHONE:</b> 404-23 |               | 4-0083                             | DATE OF HEARING:                      |                          |  |
| REPRESENTA           | TIVE:         | Garvis L. Sams, Jr.                | PRESENT ZONING:                       | GC                       |  |
| PHONE:               |               | 770-422-7016                       | LAND LOT(S):                          | 1242                     |  |
| TITLEHOLDE           | <b>R</b> : RJ | M Landscaping Services, Inc.       | DISTRICT:                             | 16                       |  |
| PROPERTY LO          | OCATIO        | On the north side of               | SIZE OF TRACT:                        | 0.249 acre               |  |
| Hazelwood Driv       | e, betwee     | en Scott Drive and Hamby Road      | COMMISSION DISTRICT:                  | 2                        |  |
| (1765 Hazelwoo       | d Drive).     |                                    |                                       |                          |  |
| TYPE OF VAR          | IANCE:        | 1) Waive the front setback fro     | om the required 40 feet to 30 feet f  | for existing building    |  |
| footprint; 2) wai    | ve the sid    | le setback from the required 10 fe | eet to 5 feet on the eastern side for | existing building        |  |
| footprint; 3) waiv   | ve the mi     | nimum number of required parki     | ng spaces from 5 to zero to allow     | proposed gravel parking; |  |
| and 4) waive the     | minimuı       | m lot area from the required 20,00 | 00 square feet to 10,861 square fee   | et.                      |  |
| OPPOSITION:          | No. OP        | POSED PETITION No.                 | SPOKESMAN                             |                          |  |
| BOARD OF AP          | PEALS         | DECISION                           | Lower Roswell Rd                      |                          |  |