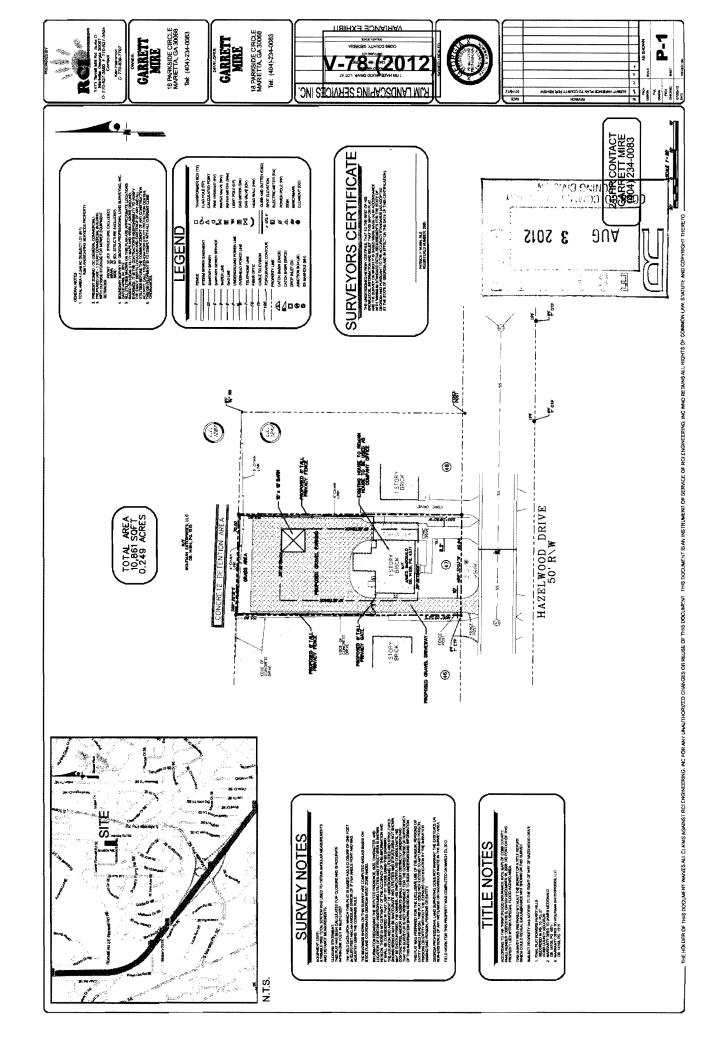

# MINUTES OF VARIANCE HEARING COBB COUNTY BOARD OF ZONING APPEALS OCTOBER 10, 2012

V-78 RJM LANDSCAPING SERVICES, INC. (owner) requesting a variance to: 1) waive the front setback from the required 40 feet to 30 feet for existing building footprint; 2) waive the side setback from the required 10 feet to 5 feet on the eastern side for existing building footprint; 3) waive the minimum number of required parking spaces from 5 to zero to allow proposed gravel parking; and 4) waive the minimum lot area from the required 20,000 square feet to 10,861 square feet in Land Lot 1242 of the 16<sup>th</sup> District. Located on the north side of Hazelwood Drive, between Scott Drive and Hamby Road (1765 Hazelwood Drive).

- Final ratification of lot size reduction by the Board of Commissioners as required by Code
- Site plan submitted received by Zoning Division September 24, 2012 (attached and made a part of these minutes)
- Letter of agreeable conditions from Mr. Garvis L. Sams, Jr., dated September 24, 2012 (attached and made a part of these minutes), with the following changes:
  - Add Item No. 4 to read: "There will be a maximum of three (3) low-boy type trailers, with no equipment larger than those trailers. Small machinery will be stored in the 16' x 16' barn located within the parking area."
  - ➤ Add Item No. 5 to read: "Approval of request No. 3 (to waive the minimum number of required parking spaces from 5 to zero to allow proposed gravel parking) is for this Applicant and this use only."
- Cobb DOT comments and recommendations
- Development and Inspections Division comments and recommendations
- Site Plan Review Division comments and recommendations
- Stormwater Management Division comments and recommendations

VOTE: **ADOPTED** unanimously

| APPLICANT:           | RIM I         | andscaping Services, Inc.          | PETITION No.:                         | V-78                     |  |
|----------------------|---------------|------------------------------------|---------------------------------------|--------------------------|--|
|                      |               |                                    |                                       | 10-10-2012               |  |
| <b>PHONE:</b> 404-23 |               | 4-0083                             | DATE OF HEARING:                      |                          |  |
| REPRESENTA           | TIVE:         | Garvis L. Sams, Jr.                | PRESENT ZONING:                       | GC                       |  |
| PHONE:               |               | 770-422-7016                       | LAND LOT(S):                          | 1242                     |  |
| TITLEHOLDE           | <b>R</b> : RJ | M Landscaping Services, Inc.       | DISTRICT:                             | 16                       |  |
| PROPERTY LO          | OCATIO        | On the north side of               | SIZE OF TRACT:                        | 0.249 acre               |  |
| Hazelwood Driv       | e, betwee     | en Scott Drive and Hamby Road      | COMMISSION DISTRICT:                  | 2                        |  |
| (1765 Hazelwoo       | d Drive).     |                                    |                                       |                          |  |
| TYPE OF VAR          | IANCE:        | 1) Waive the front setback fro     | om the required 40 feet to 30 feet f  | for existing building    |  |
| footprint; 2) wai    | ve the sid    | le setback from the required 10 fe | eet to 5 feet on the eastern side for | existing building        |  |
| footprint; 3) waiv   | ve the mi     | nimum number of required parki     | ng spaces from 5 to zero to allow     | proposed gravel parking; |  |
| and 4) waive the     | minimuı       | m lot area from the required 20,00 | 00 square feet to 10,861 square fee   | et.                      |  |
| OPPOSITION:          | No. OP        | POSED PETITION No.                 | SPOKESMAN                             |                          |  |
| BOARD OF AP          | PEALS         | DECISION                           | Lower Roswell Rd                      |                          |  |

## **COMMENTS**

**TRAFFIC:** Recommend applicant coordinate with Cobb County DOT prior to construction of a second driveway.

Recommend second driveway be a minimum of 20 feet from property line.

Recommend driveway be paved with a treated hardened surface a minimum of 25 feet or to the edge of the County right-of-way, whichever is greater.

**DEVELOPMENT & INSPECTIONS:** Barn requires a permit. GIS maps indicate that it was built within the last year. Any portion of a structure that is closer than 5 feet to a property line will require a 1 hour fire rating.

**SITE PLAN REVIEW:** If this variance request is approved, a subdivision plat revision must be recorded prior to the issuance of the certificate of occupancy showing all improvements on the lot and referencing the variance case in the standard plat revision note. The surveyor must submit the plat to the Site Plan Review Section, Community Development Agency for review and approval prior to recording. Call 770-528-2147.

**STORMWATER MANAGEMENT:** The large proposed gravel parking area will significantly increase the stormwater runoff from the site. A detention facility will be required to meet stormwater management requirements for the site.