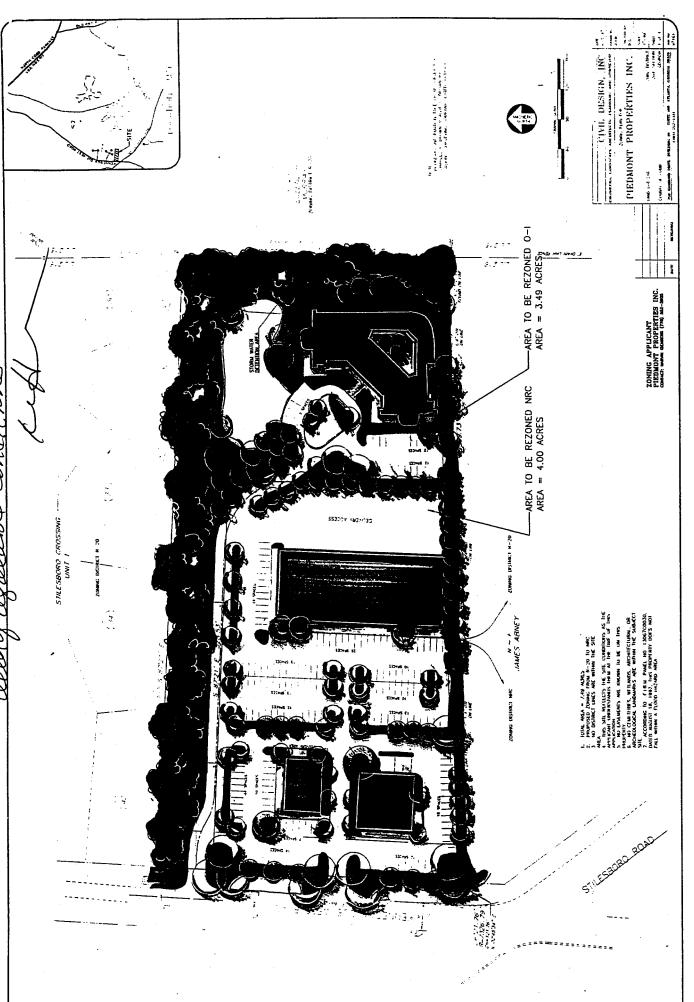

#### **PURPOSE**

To consider site plan and stipulation amendment for Masjid-Al-hedaya of Marietta, Inc. regarding rezoning application Z-103 of 1997 (Piedmont Properties, Inc.), for property located on the east side of Kennesaw Due West Road, north of Stilesboro Road in Land Lot 216 of the 20<sup>th</sup> District.

#### **BACKGROUND**

The subject property is zoned NRC and O&I subject to many zoning stipulations. One of the zoning stipulations requires the Board of Commissioners to approve the uses on the property. The Board of Commissioners had previously approved retail, office and sit down restaurants on the property. The applicant would like to place a house of worship in one of the office buildings in the back of the property. The religious service that would have the most people would have approximately 150 people attending, which would require 38 parking spaces. The building they are utilizing has 58 parking spaces immediately adjoining it; the overall property has 312 parking spaces. The applicant would also have religious education on the weekends from 10:00am to 2:00pm. If approved, all other zoning stipulation would remain in effect.

| PAGE 2 OF 6 APPLICATION NO.: Z-103                                                      |  |  |  |  |  |
|-----------------------------------------------------------------------------------------|--|--|--|--|--|
| ORIGINAL DATE OF APPLICATION: 08/97                                                     |  |  |  |  |  |
| APPLICANT'S NAME: PIEDMONT PROPERTIES, INC.                                             |  |  |  |  |  |
| THE FOLLOWING REPRESENTS THE FINAL DECISIONS OF THE COBB COUNTY BOARD OF COMMISSIONERS  |  |  |  |  |  |
| BOC DECISION OF 08-19-97 ZONING HEARING:                                                |  |  |  |  |  |
| PIEDMONT PROPERTIES, INC. (Allie Brown, owner) for Rezoning from R-20 to                |  |  |  |  |  |
| NRC and OI for the purpose of Retail Center, Restaurant and Assisted Living Center in   |  |  |  |  |  |
| Land Lot 216 of the 20th District. 7.49 acres. Located on the east side of Kennesaw Due |  |  |  |  |  |
| West Road, north of Stilesboro Road. The Board of Commissioners approved rezoning       |  |  |  |  |  |
| of property to the NRC and OI zoning districts subject to: 1) letters of agreeable      |  |  |  |  |  |
| conditions attached and made a part hereof; 2) project subject to Cobb DOT              |  |  |  |  |  |
| comments and recommendations; 3) owner/developer to enter into a Development            |  |  |  |  |  |
| Agreement pursuant to O.C.G.A. §36-71-13 for dedication of system improvements          |  |  |  |  |  |
| to mitigate traffic concerns; 4) project subject to Stormwater Management Division      |  |  |  |  |  |
| comments and recommendations; 4) Water and Sewer Department comments and                |  |  |  |  |  |
| recommendations; 5) site plan(s) and uses to be brought back to the Board of            |  |  |  |  |  |
| Commissioners for approval prior to permitting. Motion by Cooper, second by Byrne,      |  |  |  |  |  |
| carried 5-0.                                                                            |  |  |  |  |  |
|                                                                                         |  |  |  |  |  |
|                                                                                         |  |  |  |  |  |
|                                                                                         |  |  |  |  |  |
|                                                                                         |  |  |  |  |  |
|                                                                                         |  |  |  |  |  |