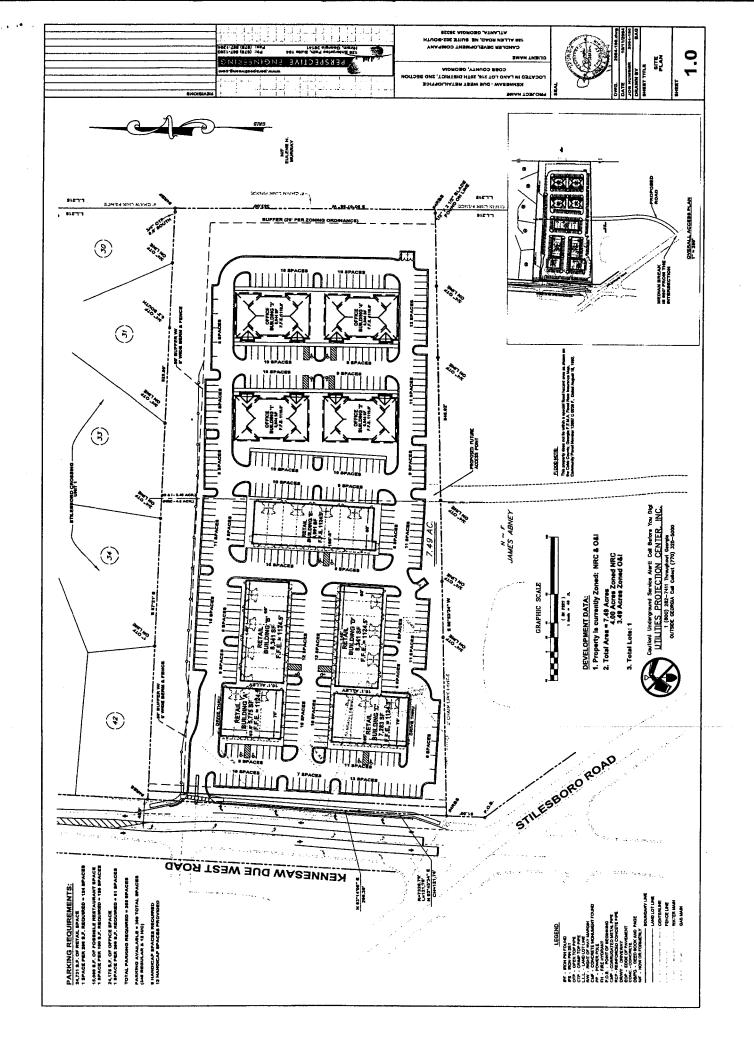

To consider a site plan and use approval for Candler Development Company regarding Z-103 (Piedmont Properties, Inc.) of August 19, 1997, for property located on the east side of Kennesaw Due West Road, north of Stilesboro Road in Land Lot 216 of the 20<sup>th</sup> District.

Mr. Mark Danneman, Zoning Division Manager, provided information regarding request for approval of site plan and use. Following presentation and discussion, the following motion was made:

MOTION: Motion by Goreham, second by Lee, to <u>approve</u> site plan and use for Candler Development Company regarding Z-103 (Piedmont Properties, Inc.) of August 19, 1997, for property located on the east side of Kennesaw Due West Road, north of Stilesboro Road in Land Lot 216 of the 20<sup>th</sup> District subject to:

- site plan to be revised to depict right-in/right-out access from curb cut on Kennesaw Due West Road in approximately the middle of the property; with final site plan to be approved by District Commissioner
- allowance of sit-down restaurants that serve alcohol by the drink only
- no restaurants with drive-thru facilities
- ground-based monument signage
- environmentally sensitive, decorative lighting
- installation of pedestrian walkways within the development
- minimum number of parking spaces allowed by Code
- all other previously approved conditions/stipulations to remain in full force and effect