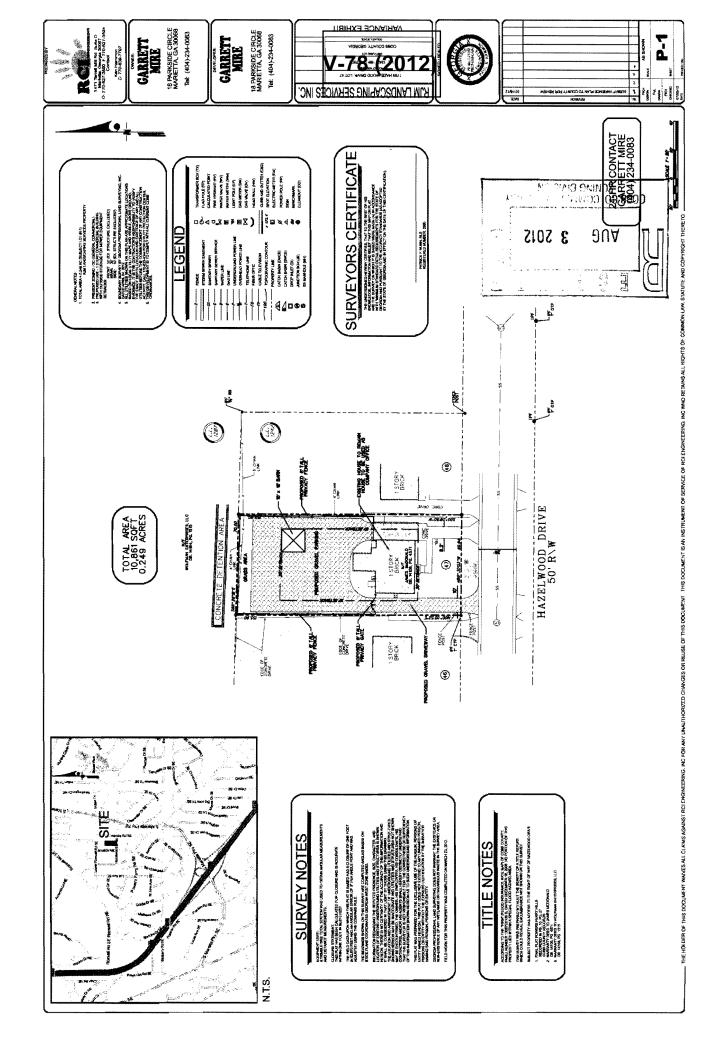

| <b>APPLICANT:</b> | RJM Landscaping Services, Inc.        | PETITION No.:        | V-78        |
|-------------------|---------------------------------------|----------------------|-------------|
| PHONE:            | 404-234-0083                          | DATE OF HEARING:     | 10-10-2012  |
| REPRESENTA        | TIVE: Garvis L. Sams, Jr.             | PRESENT ZONING:      | GC          |
| PHONE:            | 770-422-7016                          | LAND LOT(S):         | 1242        |
| TITLEHOLDE        | R: RJM Landscaping Services, Inc.     | DISTRICT:            | 16          |
| PROPERTY LO       | OCATION: On the north side of         | SIZE OF TRACT:       | 0.249 acres |
| Hazelwood Drive   | e, between Scott Drive and Hamby Road | COMMISSION DISTRICT: | 2           |
| (1765 Hazelwood   | d Drive).                             |                      |             |

TYPE OF VARIANCE: 1) Waive the front setback from the required 40 feet to 30 for existing building footprint;
2) waive the side setback from the required 10 feet to 5 feet on the eastern side for existing building footprint; 3)
waive the minimum number of required parking spaces from 5 to zero to allow proposed gravel parking; and 4) waive the minimum lot area from the required 20,000 square feet to 10,861 square feet.