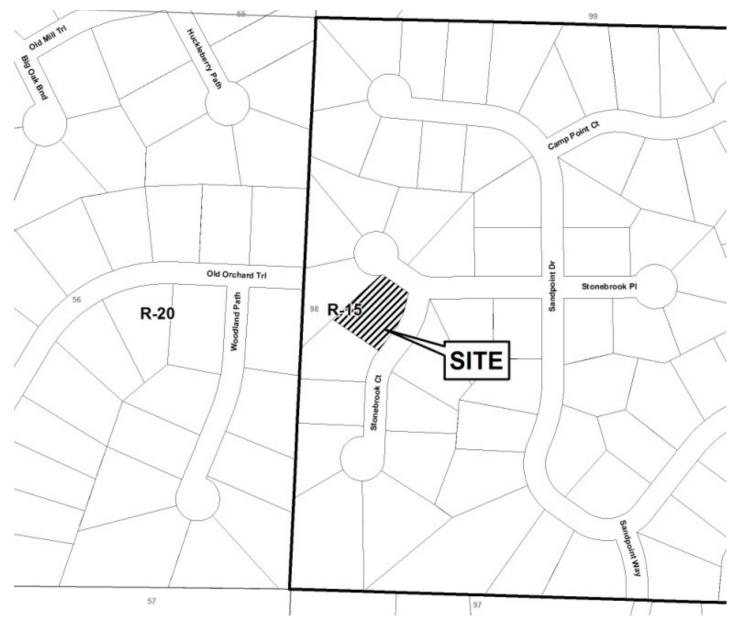

Revised: December 6, 2005

AUG

1 2072

ONING DIVISION

| <b>APPLICANT:</b> | Randy Ve     | rma                             | PETITION No.:                        | V-77                     |
|-------------------|--------------|---------------------------------|--------------------------------------|--------------------------|
| PHONE:            | 770-645-0    | 0195                            | DATE OF HEARING:                     | 10-10-2012               |
| REPRESENTA        | TIVE: R      | andy Verma                      | PRESENT ZONING:                      | R-15                     |
| PHONE:            | 77           | 70-645-0195                     | LAND LOT(S):                         | 98                       |
| TITLEHOLDE        | R: Rand      | y and Pamela Verma              | DISTRICT:                            | 1                        |
| PROPERTY LO       | OCATION:     | At the southwest corner of      | SIZE OF TRACT:                       | 0.359 acres              |
| Stonebrook Place  | e and Stonel | prook Court                     | COMMISSION DISTRICT:                 | 3                        |
| (2671 Stonebroo   | k Court).    |                                 |                                      |                          |
| TYPE OF VAR       | IANCE:       | Waive the rear setback from the | ne required 30 feet to 12 feet for e | existing house footprint |