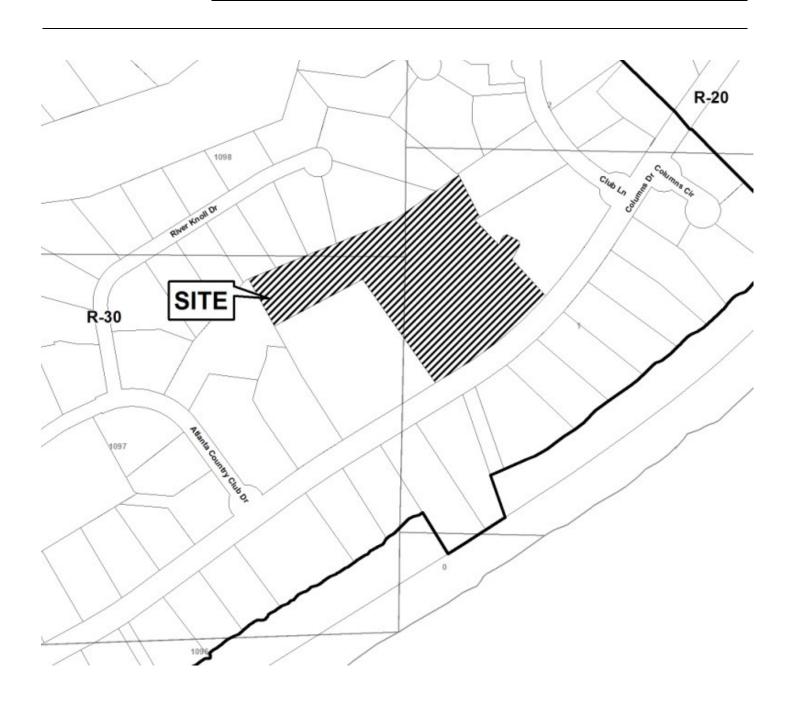

#### PRELIMINARY VARIANCE ANALYSIS

**HEARING DATE: October 10, 2012** 

**DUE DATE:** September 10, 2012

Distributed: August 20, 2012

- The field data upon which this plat is based has a closure precision of 1 foot in 25,000 feet and an angular error of 03 seconds per angle point, and was adjusted using Compass Rule. This plat has been calculated for closure and is found accurate within one foot in 340200
- This plat subject to all easements public and private.
- -This plat may be based on a recorded plat from iron pins referenced on said plat for closure
- -According to F.I.R.M. Community Panel # 13067C0212G, dated 12/16/2008 this property is not located in an area having special flood hazards.