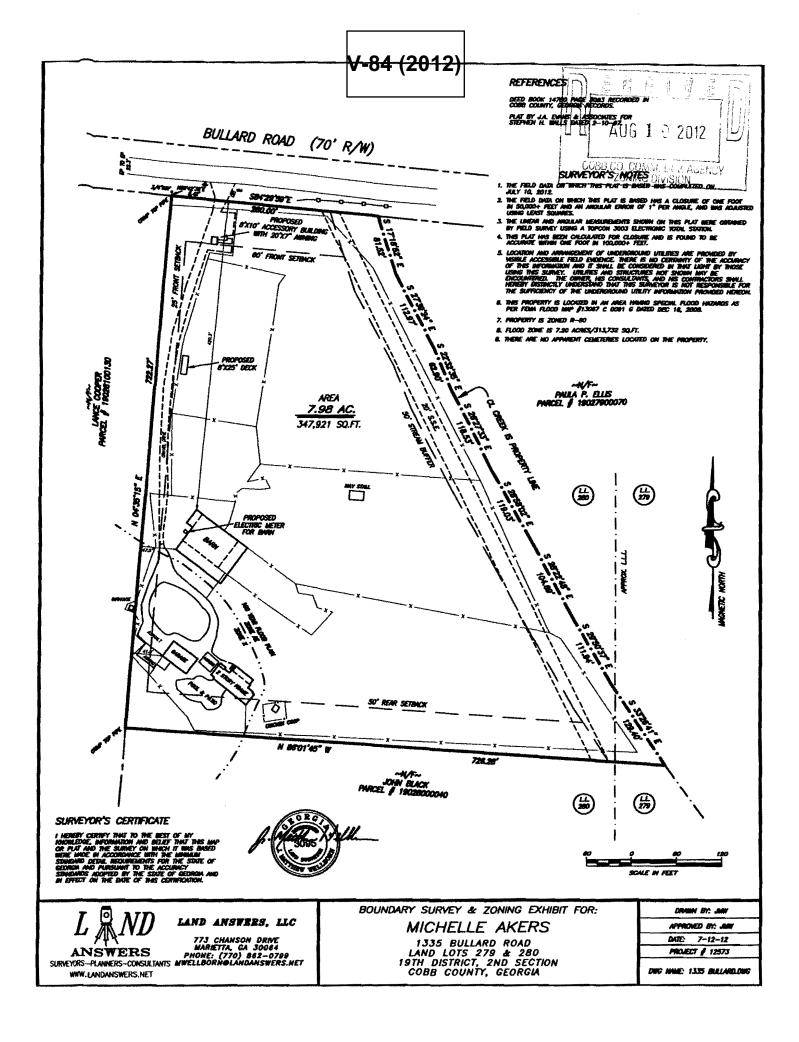

#### PRELIMINARY VARIANCE ANALYSIS

**HEARING DATE: October 10, 2012** 

**DUE DATE:** September 10, 2012

Distributed: August 20, 2012

- The field data upon which this plat is based has a closure precision of 1 foot in 25,000 feet and an angular error of 03 seconds per angle point, and was adjusted using Compass Rule. This plat has been calculated for closure and is found accurate within one foot in 340200
- This plat subject to all easements public and private.
- -This plat may be based on a recorded plat from iron pins referenced on said plat for closure
- -According to F.I.R.M. Community Panel # 13067C0212G, dated 12/16/2008 this property is not located in an area having special flood hazards.