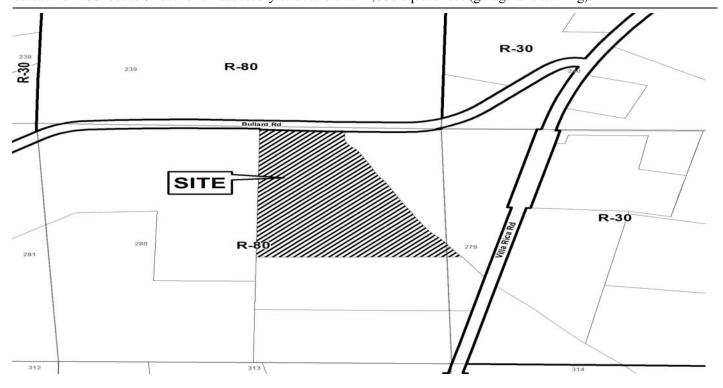

#### PRELIMINARY VARIANCE ANALYSIS

**HEARING DATE: October 10, 2012** 

**DUE DATE:** September 10, 2012

Distributed: August 20, 2012

- The field data upon which this plat is based has a closure precision of 1 foot in 25,000 feet and an angular error of 03 seconds per angle point, and was adjusted using Compass Rule. This plat has been calculated for closure and is found accurate within one foot in 340200
- This plat subject to all easements public and private.
- -This plat may be based on a recorded plat from iron pins referenced on said plat for closure
- -According to F.I.R.M. Community Panel # 13067C0212G, dated 12/16/2008 this property is not located in an area having special flood hazards.