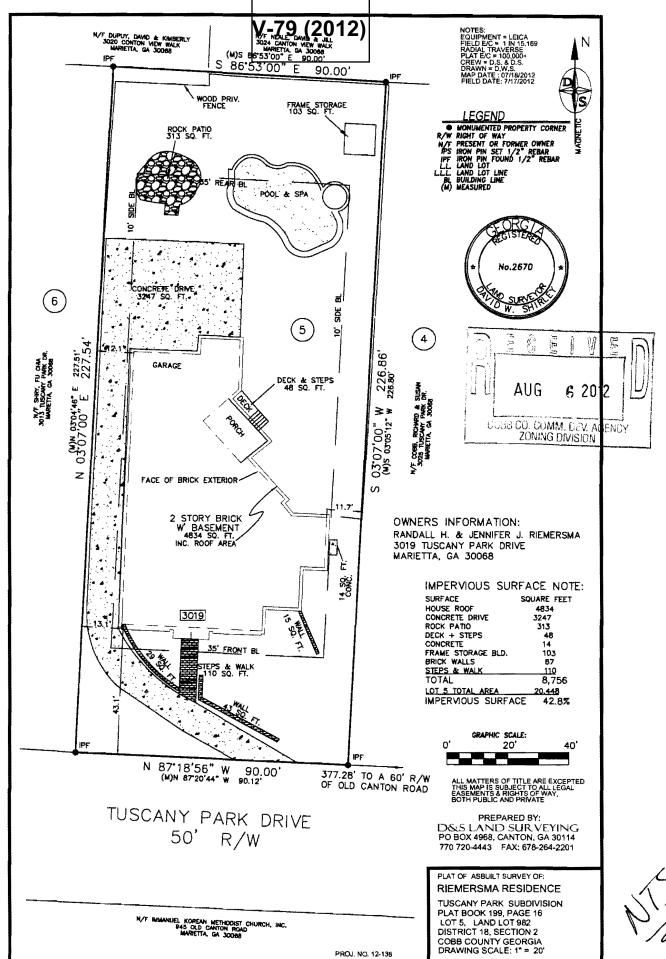

| from 20,000                                                          |





| <b>APPLICANT:</b> | Randall Riemersma                   | PETITION No.:        | V-79        |
|-------------------|-------------------------------------|----------------------|-------------|
| PHONE:            | 404-307-3201                        | DATE OF HEARING:     | 10-10-2012  |
| REPRESENTA        | TIVE: Randall Riemersma             | PRESENT ZONING:      | R-20        |
| PHONE:            | 404-307-3201                        | LAND LOT(S):         | 982         |
| TITLEHOLDE        | Randall H. and Jennifer J Riemersma | DISTRICT:            | 16          |
| PROPERTY LO       | OCATION: On the north side of       | SIZE OF TRACT:       | 0.469 acres |
| Tuscany Park Dr   | ive, east of Old Canton Road        | COMMISSION DISTRICT: | 2           |
| (3019 Tuscany P