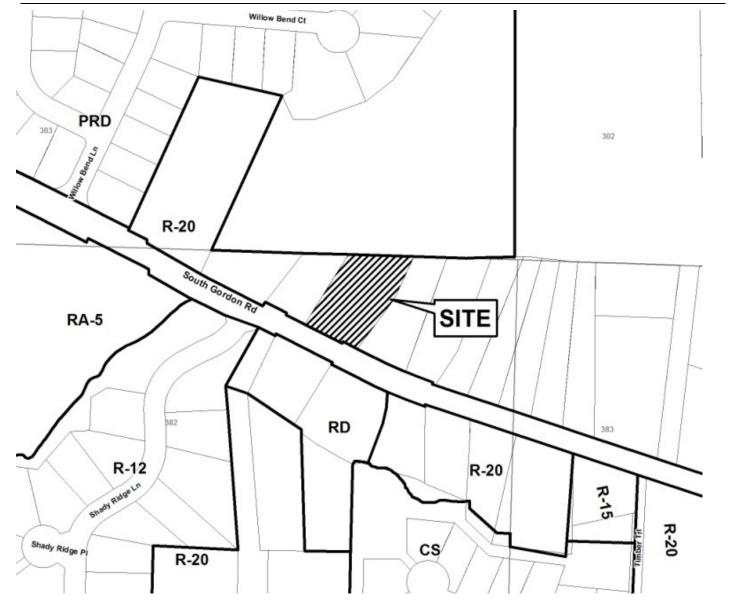

REFERENCES

Plat Bk: 58 Pg. 102 Deed Bk. Pg.

| <b>APPLICANT:</b> | Claudi    | a P. l | Rivero                     | PETITION No.:        | V-76       |
|-------------------|-----------|--------|----------------------------|----------------------|------------|
| PHONE:            | 404-93    | 33-06  | 81                         | DATE OF HEARING:     | 10-10-2012 |
| REPRESENTA        | TIVE:     | Cla    | udia P. Rivero             | PRESENT ZONING:      | R-20       |
| PHONE:            |           | 404    | -933-0681                  | LAND LOT(S):         | 382        |
| TITLEHOLDE        | R: Cl     | audia  | P. Rivero                  | DISTRICT:            | 18         |
| PROPERTY LO       | )CATIO    | ON:    | On the north side of South | SIZE OF TRACT:       | 0.40 acres |
| Gordon Road, eas  | st of Pis | gah F  | Road                       | COMMISSION DISTRICT: | 4          |
| (1094 South Gord  | don Roa   | d).    |                            |                      |            |