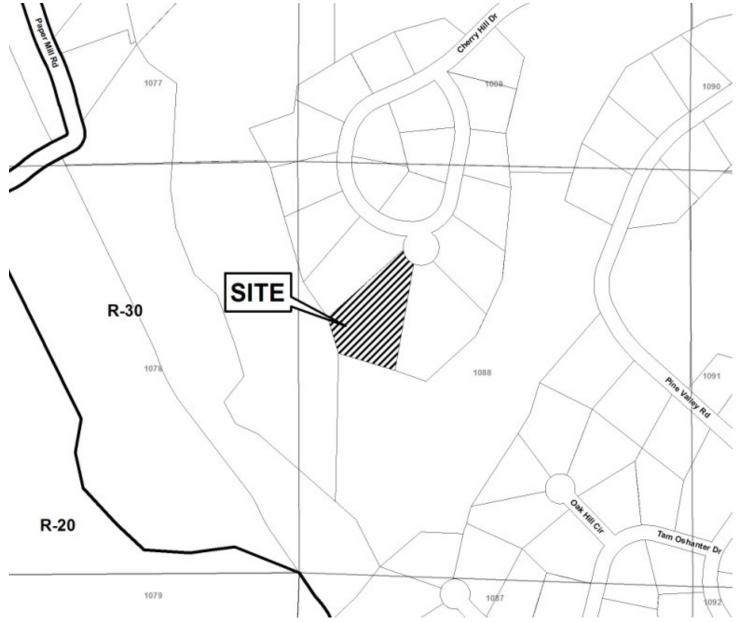

| <b>APPLICANT:</b> | RJM Landscaping Services, Inc.        | PETITION No.:        | V-78        |
|-------------------|---------------------------------------|----------------------|-------------|
| PHONE:            | 404-234-0083                          | DATE OF HEARING:     | 10-10-2012  |
| REPRESENTA        | TIVE: Garvis L. Sams, Jr.             | PRESENT ZONING:      | GC          |
| PHONE:            | 770-422-7016                          | LAND LOT(S):         | 1242        |
| TITLEHOLDE        | R: RJM Landscaping Services, Inc.     | DISTRICT:            | 16          |
| PROPERTY LO       | OCATION: On the north side of         | SIZE OF TRACT:       | 0.249 acres |
| Hazelwood Drive   | e, between Scott Drive and Hamby Road | COMMISSION DISTRICT: | 2           |
| (1765 Hazelwood   | d Drive).                             |                      |             |

TYPE OF VARIANCE: 1) Waive the front setback from the required 40 feet to 30 for existing building footprint;
2) waive the side setback from the required 10 feet to 5 feet on the eastern side for existing building footprint; 3)
waive the minimum number of required parking spaces from 5 to zero to allow proposed gravel parking; and 4) waive the minimum lot area from the required 20,000 square feet to 10,861 square feet.