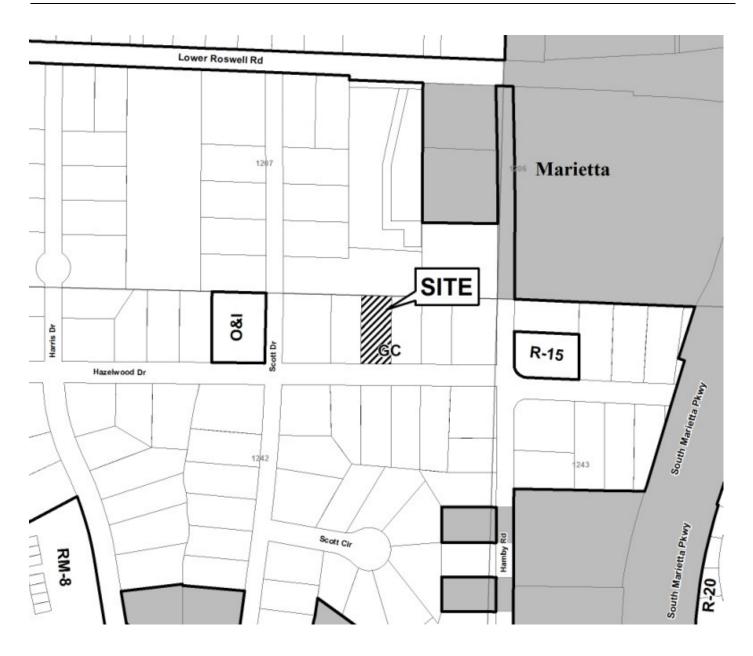

| <b>APPLICANT:</b> | RJM Landscaping Services, Inc.        | PETITION No.:        | V-78        |
|-------------------|---------------------------------------|----------------------|-------------|
| PHONE:            | 404-234-0083                          | DATE OF HEARING:     | 10-10-2012  |
| REPRESENTA        | TIVE: Garvis L. Sams, Jr.             | PRESENT ZONING:      | GC          |
| PHONE:            | 770-422-7016                          | LAND LOT(S):         | 1242        |
| TITLEHOLDE        | R: RJM Landscaping Services, Inc.     | DISTRICT:            | 16          |
| PROPERTY LO       | OCATION: On the north side of         | SIZE OF TRACT:       | 0.249 acres |
| Hazelwood Drive   | e, between Scott Drive and Hamby Road | COMMISSION DISTRICT: | 2           |
| (1765 Hazelwood   | d Drive).                             |                      |             |

TYPE OF VARIANCE: 1) Waive the front setback from the required 40 feet to 30 for existing building footprint;
2) waive the side setback from the required 10 feet to 5 feet on the eastern side for existing building footprint; 3)
waive the minimum number of required parking spaces from 5 to zero to allow proposed gravel parking; and 4) waive the minimum lot area from the required 20,000 square feet to 10,861 square feet.