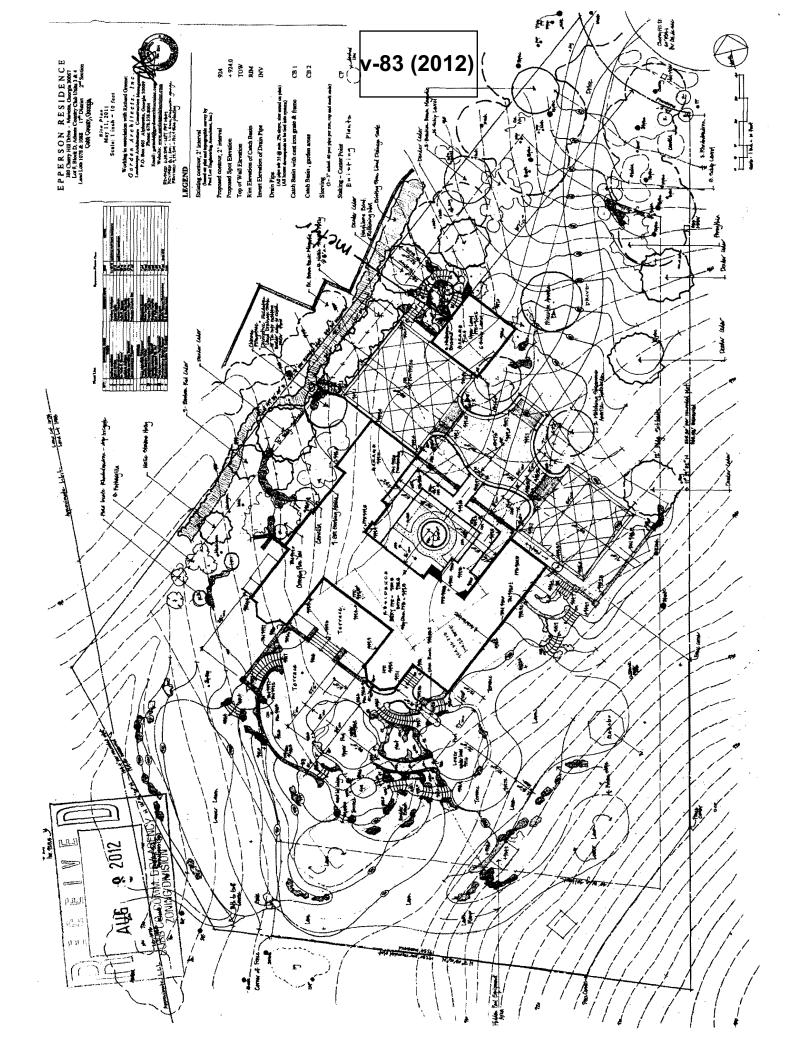

Revised: December 6, 2005

AUG

1 2072

ONING DIVISION

| <b>APPLICANT:</b> | Randy Ve     | rma                             | PETITION No.:                        | V-77                     |
|-------------------|--------------|---------------------------------|--------------------------------------|--------------------------|
| PHONE:            | 770-645-0    | 0195                            | DATE OF HEARING:                     | 10-10-2012               |
| REPRESENTA        | TIVE: R      | andy Verma                      | PRESENT ZONING:                      | R-15                     |
| PHONE:            | 77           | 70-645-0195                     | LAND LOT(S):                         | 98                       |
| TITLEHOLDE        | R: Rand      | y and Pamela Verma              | DISTRICT:                            | 1                        |
| PROPERTY LO       | OCATION:     | At the southwest corner of      | SIZE OF TRACT:                       | 0.359 acres              |
| Stonebrook Place  | e and Stonel | prook Court                     | COMMISSION DISTRICT:                 | 3                        |
| (2671 Stonebroo   | k Court).    |                                 |                                      |                          |
| TYPE OF VAR       | IANCE:       | Waive the rear setback from the | ne required 30 feet to 12 feet for e | existing house footprint |

TYPE OF VARIANCE: Waive the rear setback from the required 30 feet to 12 feet for existing house footprint and proposed addition.