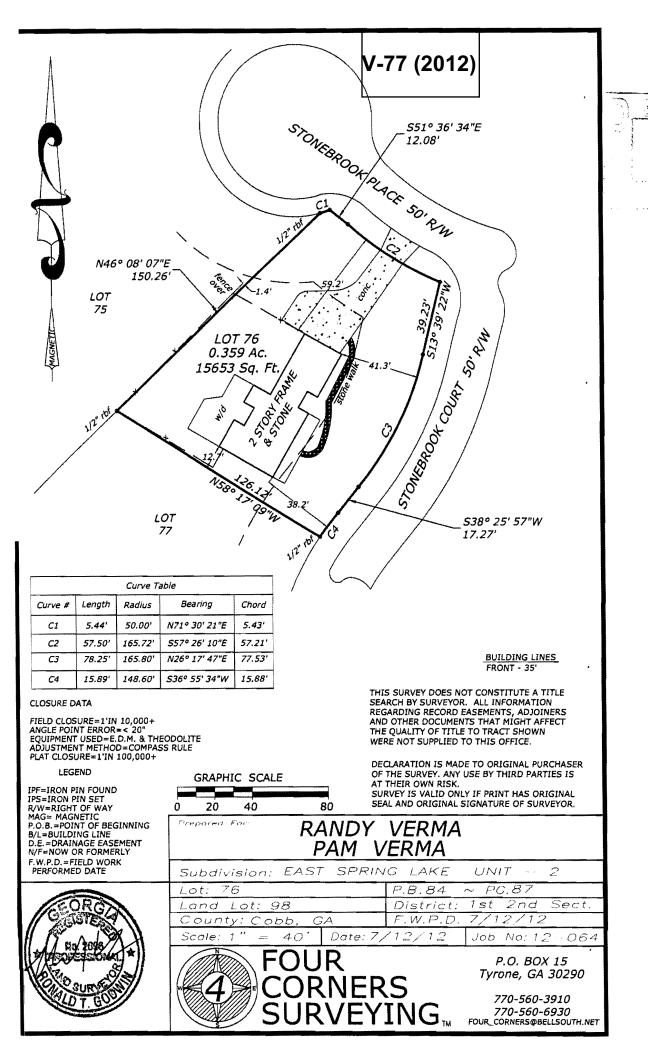

Revised: December 6, 2005

AUG

1 2072

ONING DIVISION

| <b>APPLICANT:</b> | Randy Ve     | rma                             | PETITION No.:                        | V-77                     |
|-------------------|--------------|---------------------------------|--------------------------------------|--------------------------|
| PHONE:            | 770-645-0    | 0195                            | DATE OF HEARING:                     | 10-10-2012               |
| REPRESENTA        | TIVE: R      | andy Verma                      | PRESENT ZONING:                      | R-15                     |
| PHONE:            | 77           | 70-645-0195                     | LAND LOT(S):                         | 98                       |
| TITLEHOLDE        | R: Rand      | y and Pamela Verma              | DISTRICT:                            | 1                        |
| PROPERTY LO       | OCATION:     | At the southwest corner of      | SIZE OF TRACT:                       | 0.359 acres              |
| Stonebrook Place  | e and Stonel | prook Court                     | COMMISSION DISTRICT:                 | 3                        |
| (2671 Stonebroo   | k Court).    |                                 |                                      |                          |
| TYPE OF VAR       | IANCE:       | Waive the rear setback from the | ne required 30 feet to 12 feet for e | existing house footprint |

TYPE OF VARIANCE: Waive the rear setback from the required 30 feet to 12 feet for existing house footprint and proposed addition.