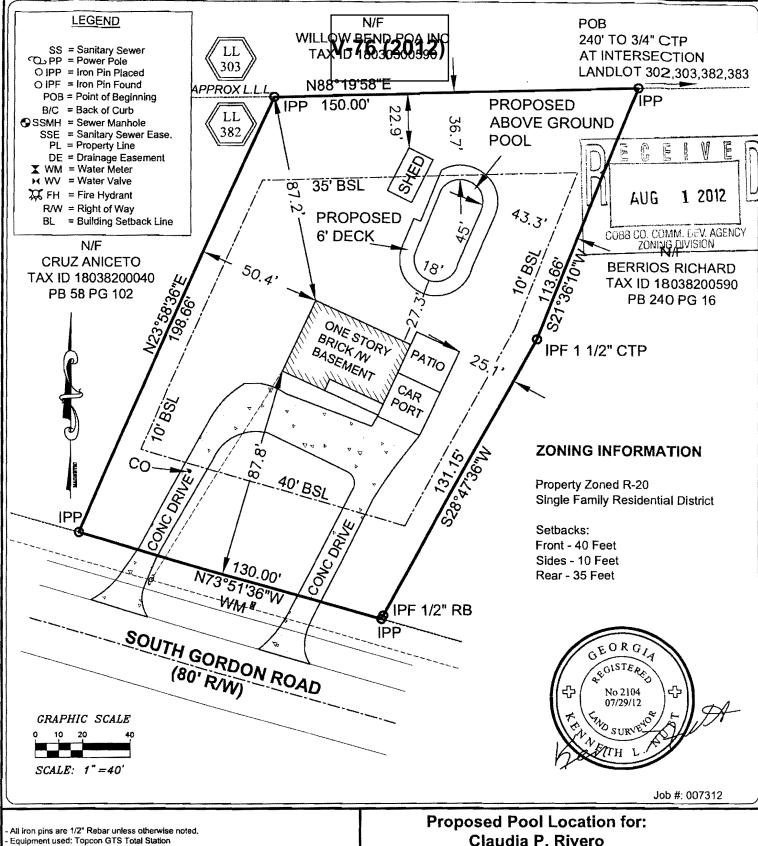

### Claudia P. Rivero

TAX ID 18038200030 1094 South Gordon Road Land Lot 382 18th District 2nd Section Cobb County, Georgia

Party Chief: JF Date Surveyed: 7/27/12 Date Drawn: 7/29/12

Computed by: JF Drawn by: JF Checked by: JF

REFERENCES

Plat Bk: 58 Pg. 102 Deed Bk. Pg.

| <b>APPLICANT:</b> | Claudi    | a P. l | Rivero                     | PETITION No.:        | V-76       |
|-------------------|-----------|--------|----------------------------|----------------------|------------|
| PHONE:            | 404-93    | 33-06  | 81                         | DATE OF HEARING:     | 10-10-2012 |
| REPRESENTA        | TIVE:     | Cla    | udia P. Rivero             | PRESENT ZONING:      | R-20       |
| PHONE:            |           | 404    | -933-0681                  | LAND LOT(S):         | 382        |
| TITLEHOLDE        | R: Cl     | audia  | P. Rivero                  | DISTRICT:            | 18         |
| PROPERTY LO       | )CATIO    | ON:    | On the north side of South | SIZE OF TRACT:       | 0.40 acres |
| Gordon Road, eas  | st of Pis | gah F  | Road                       | COMMISSION DISTRICT: | 4          |
| (1094 South Gord  | don Roa   | d).    |                            |                      |            |

TYPE OF VARIANCE: 1) Waive the rear setback for an accessory structure over 650 square feet (approximately 810 square foot above ground swimming pool and deck) from the required 100 feet to 30 feet; 2) waive the side setback for an accessory structure over 650 square feet (pool and deck) from the required 100 feet to 40 feet on the eastern side; 3) waive the side setback for an accessory structure over 650 square feet (pool and deck) from the required 100 feet to 80 feet on the western side; and 4) waive the rear setback for an accessory structure over 144 square feet (existing approximately 220 square foot shed) from the required 35 feet to 22.9 feet.