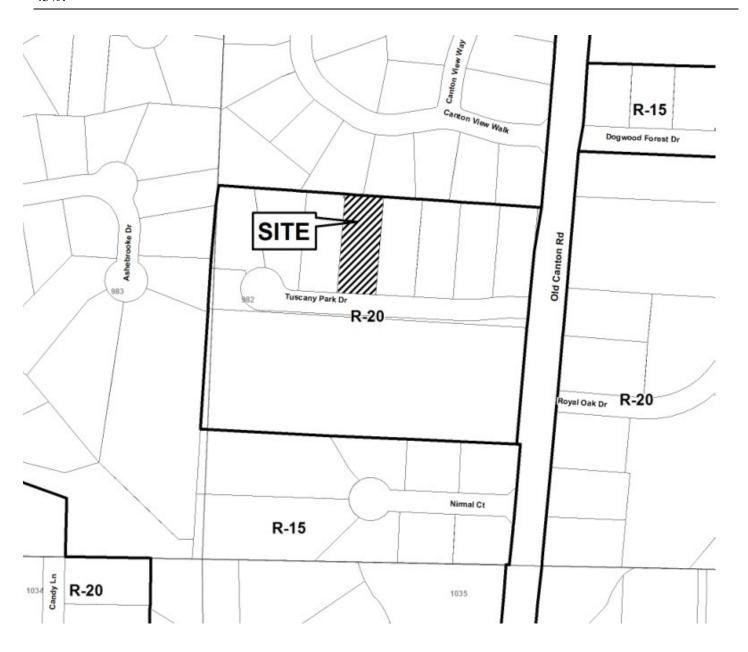

-----------|
| PHONE:            | 404-307-3201                        | DATE OF HEARING:     | 10-10-2012  |
| REPRESENTA        | TIVE: Randall Riemersma             | PRESENT ZONING:      | R-20        |
| PHONE:            | 404-307-3201                        | LAND LOT(S):         | 982         |
| TITLEHOLDE        | Randall H. and Jennifer J Riemersma | DISTRICT:            | 16          |
| PROPERTY LO       | OCATION: On the north side of       | SIZE OF TRACT:       | 0.469 acres |
| Tuscany Park Dr   | ive, east of Old Canton Road        | COMMISSION DISTRICT: | 2           |
| (3019 Tuscany P   | ark Drive).                         |                      |             |

TYPE OF VARIANCE: Waive the maximum allowable impervious surface percentage from the required 35% to 43%.



## Application for Variance E Cobb County

(type or print clearly)

Applicabelicancomm. by Agency
Hearing Data Data Division

6 2012

AUG

|                                                                                                                              |                                               |                                           | -                                 |
|------------------------------------------------------------------------------------------------------------------------------|-----------------------------------------------|-------------------------------------------|-----------------------------------|
| Applicant Randall Riemersma                                                                                                  | Phone # 404-307-