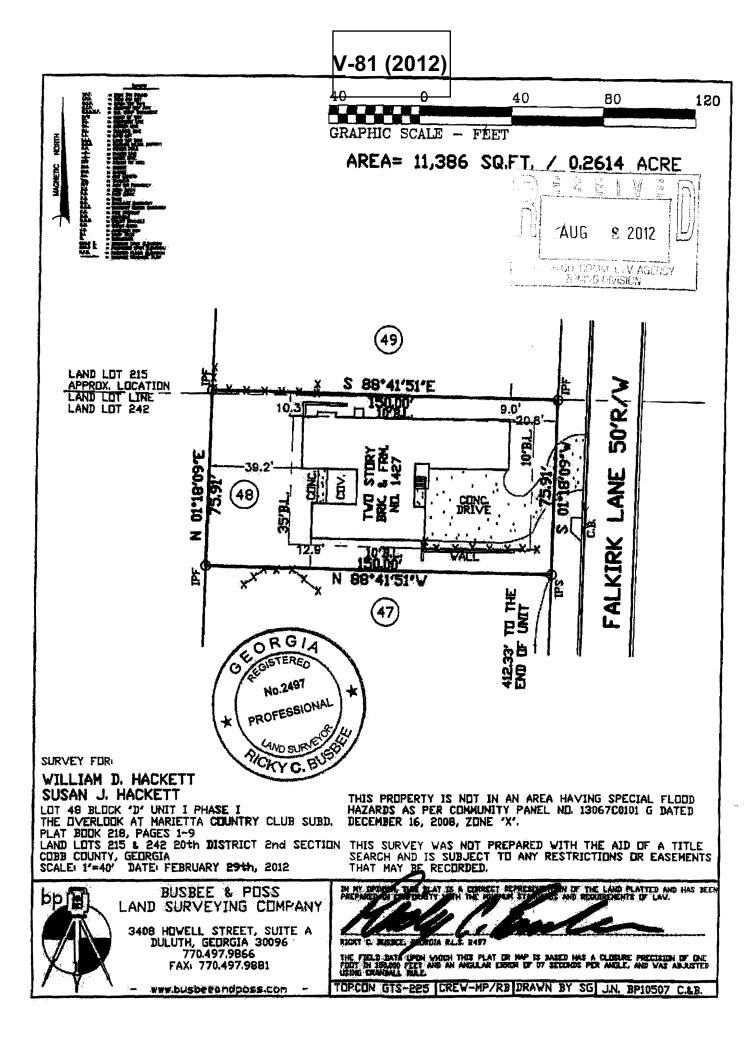

#### PRELIMINARY VARIANCE ANALYSIS

**HEARING DATE: October 10, 2012** 

**DUE DATE:** September 10, 2012

Distributed: August 20, 2012

- The field data upon which this plat is based has a closure precision of 1 foot in 25,000 feet and an angular error of 03 seconds per angle point, and was adjusted using Compass Rule. This plat has been calculated for closure and is found accurate within one foot in 340200
- This plat subject to all easements public and private.
- -This plat may be based on a recorded plat from iron pins referenced on said plat for closure
- -According to F.I.R.M. Community Panel # 13067C0212G, dated 12/16/2008 this property is not located in an area having special flood hazards.