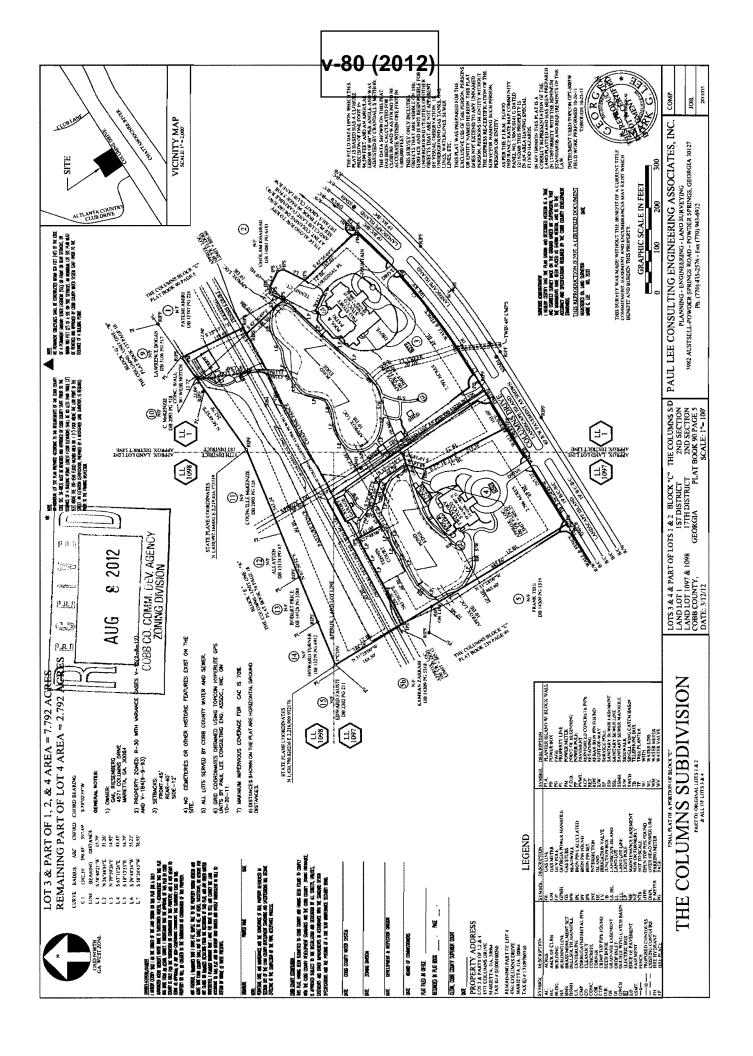

#### PRELIMINARY VARIANCE ANALYSIS

**HEARING DATE: October 10, 2012** 

**DUE DATE:** September 10, 2012

Distributed: August 20, 2012

- The field data upon which this plat is based has a closure precision of 1 foot in 25,000 feet and an angular error of 03 seconds per angle point, and was adjusted using Compass Rule. This plat has been calculated for closure and is found accurate within one foot in 340200
- This plat subject to all easements public and private.
- -This plat may be based on a recorded plat from iron pins referenced on said plat for closure
- -According to F.I.R.M. Community Panel # 13067C0212G, dated 12/16/2008 this property is not located in an area having special flood hazards.