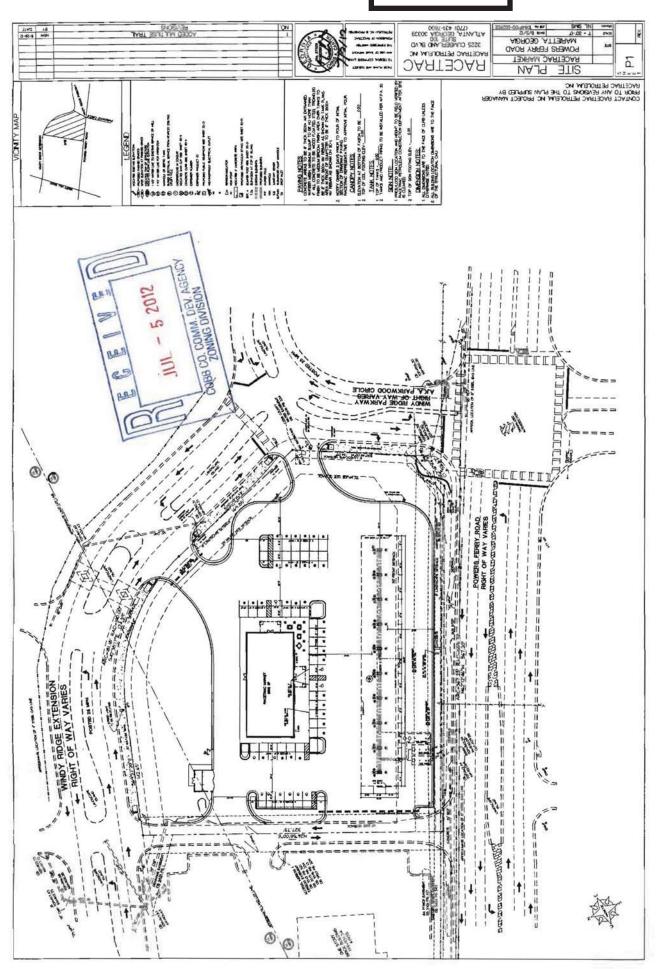

| APPLICANT: Mountainprize, Inc.                                               | PETITION NO:         | Z-36              |
|------------------------------------------------------------------------------|----------------------|-------------------|
|                                                                              | HEARING DATE (PC): _ | 09-06-12          |
| REPRESENTATIVE: Parks F. Huff                                                |                      |                   |
| 770-422-7016                                                                 | PRESENT ZONING:      | GC                |
| TITLEHOLDER: 1945 Powers Ferry Road Investors LLC                            | W                    | ith Stipulations  |
|                                                                              | PROPOSED ZONING:     | GC                |
| PROPERTY LOCATION: Northwesterly intersection of Powers Ferry                | v                    | vith Stipulations |
| Road and Windy Ridge Parkway, and at the southwesterly intersection of Windy | PROPOSED USE: Co     | nvenience Store   |
| Ridge Extension and Windy Ridge Parkway (1945 Powers Ferry Road).            |                      | with Fuel Sales   |
| ACCESS TO PROPERTY: Powers Ferry Road and Windy Ridge                        | SIZE OF TRACT:       | 2.895 acres       |
| Extension                                                                    | DISTRICT:            | 17                |
| PHYSICAL CHARACTERISTICS TO SITE:                                            | LAND LOT(S):         | 985, 986          |
|                                                                              | PARCEL(S):           | 4                 |
|                                                                              | TAXES: PAID X        |                   |
| CONTIGUOUS ZONING/DEVELOPMENT                                                | COMMISSION DISTRIC   | Γ: _2             |
| SITE SITE  986  SITE  987  CRC  988  CRC  PARICOCOLOR  CF                    |                      | C 1008            |
| Palkwo.                                                                      | OHR                  |                   |