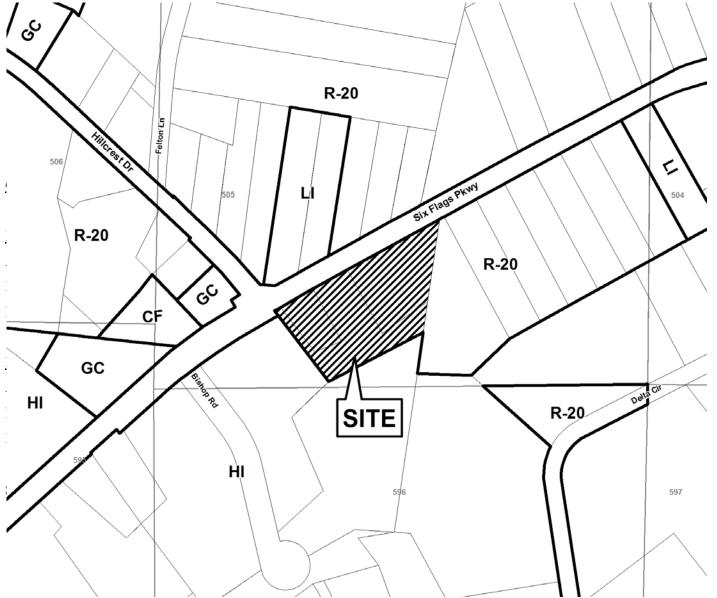

| Truck                | Repair Facility |
| ACCESS TO PROPERTY: Six Flags Parkway                          | SIZE OF TRACT:       | 2.514 acres     |
|                                                                | DISTRICT:            | 18              |
| PHYSICAL CHARACTERISTICS TO SITE:                              | LAND LOT(S):         | 505             |
|                                                                | PARCEL(S):           | 31, 32, 44      |
|                                                                | TAXES: PAID X D      | UE              |
| CONTIGUOUS ZONING/DEVELOPMENT                                  | COMMISSION DISTRICT  | Γ: _4           |
| R-20                                                           |                      |                 |



Application No. z- 38
Sept. (2012)

|                                 | Summary of Intent for Rezoning