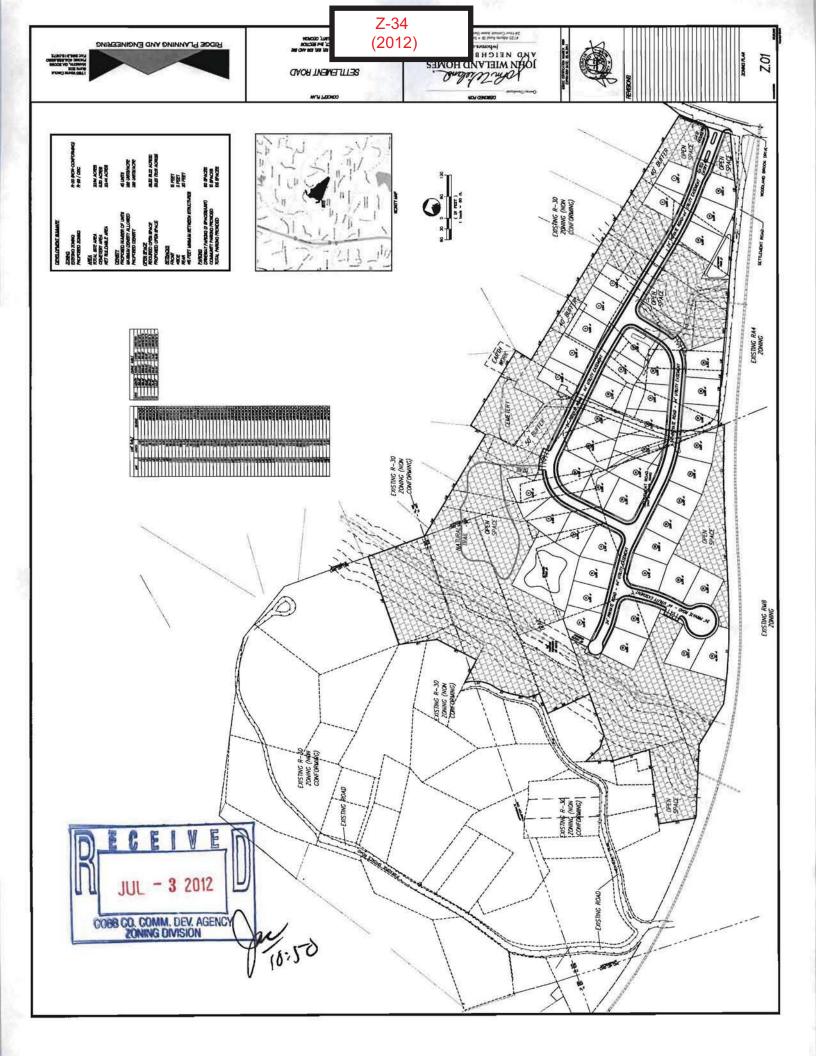

| APPLICANT: John Wieland Homes and Neighborhoods, Inc.               | PETITION NO:           |                     |
|---------------------------------------------------------------------|------------------------|---------------------|
| 770-703-1654                                                        | HEARING DATE (PC):     | 09-06-12            |
| REPRESENTATIVE: James A. Balli                                      | HEARING DATE (BOC): _  | 09-18-12            |
| 770-422-7016                                                        | PRESENT ZONING:        | R-30                |
| TITLEHOLDER: John Wieland Homes and Neighborhoods, Inc.             |                        |                     |
|                                                                     | PROPOSED ZONING:       | R-20 OSC            |
| <b>PROPERTY LOCATION:</b> At the northerly intersection of Woodland |                        |                     |
| Brook Drive and Settlement Road.                                    | PROPOSED USE: Single-F | amily Residential   |
| ACCESS TO PROPERTY: Settlement Road                                 | SIZE OF TRACT:         | 23.94 acres         |
|                                                                     | DISTRICT:              |                     |
| PHYSICAL CHARACTERISTICS TO SITE:                                   | LAND LOT(S):           |                     |
|                                                                     | PARCEL(S):(see         |                     |
|                                                                     | TAXES: PAID X D        | UE                  |
| CONTIGUOUS ZONING/DEVELOPMENT                                       | COMMISSION DISTRICT    | : 2                 |
| R.200 RM-8                                                          | SITE                   | North Elizabeth Lin |

# Application No. Z-34 Sept. 2012

Summary of Intent for Rezoning

| Part 1. I | Reside               | ential Rezoning Information (attach additional information if needed)                                                                               |
|-----------|----------------------|-----------------------------------------------------------------------------------------------------------------------------------------------------|
|           | a)                   | Proposed unit square-footage(s): 2400 and up.                                                                                                       |
|           | b)                   | Proposed building architecture: Custom four sided architecture (elevations to follow)                                                               |
|           | c)                   | Proposed selling prices(s): \$700,000 and up.                                                                                                       |
|           | d)                   | List all requested variances: Request site plan be approved as per OSC ordinance.                                                                   |
|           |                      |                                                                                                                                                     |
| rt 2. N   | Non-r                | esidential Rezoning Information (attach additional information if needed)                                                                           |
| i         | a)                   | Proposed use(s): n/a                                                                                                                                |
| i         | b)                   | Proposed building architecture: n/a                                                                                                                 |
| i         | c)                   | Proposed hours/days of operation: n/a                                                                                                               |
|           | d)                   | List all requested variances: n/a                                                                                                                   |
|           |                      |                                                                                                                                                     |
| -         | 1                    | 30:                                                                                                                                                 |
| Part 3.   | . Oth                | er Pertinent Information (List or attach additional information if needed)                                                                          |
|           |                      | shows a density that conforms with the Future Land Use Map see the plan contemporaneously herewith.                                                 |
| -         | ÷                    |                                                                                                                                                     |
|           |                      |                                                                                                                                                     |
|           |                      | y of the property included on the proposed site plan owned by the Local, State, or Federal Gover                                                    |
|           |                      | te list all Right-of-Ways, Government owned lots, County owned parcels and/or remnants, etc., a learly showing where these properties are located). |
| 1         | n/a                  |                                                                                                                                                     |
| Ē         | gamar <del>a</del> s | OT.                                                                                                                                                 |