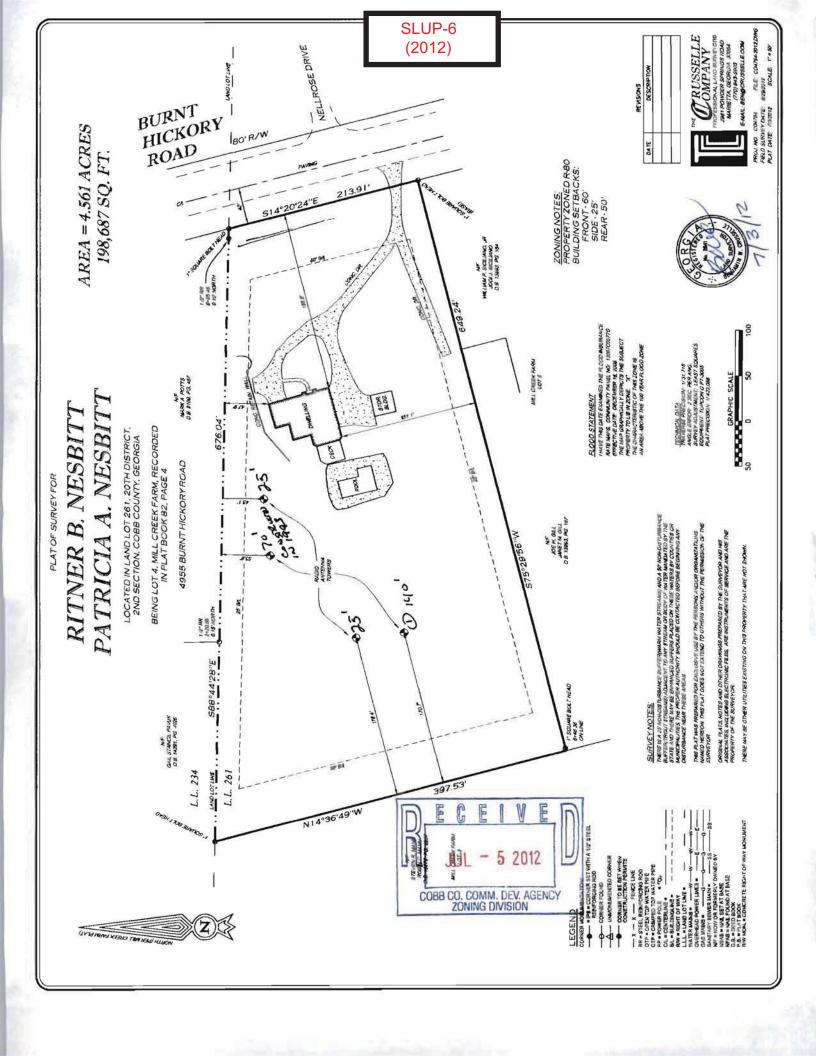

chool     |
| (4001 Macedonia Road).                                      | (Pre-K, Kinder       | garten, Day Care) |
| ACCESS TO PROPERTY: Macedonia Road                          | SIZE OF TRACT:       | 21.86 acres       |
|                                                             | DISTRICT:            | 19                |
| PHYSICAL CHARACTERISTICS TO SITE: Existing church           | LAND LOT(S):         | 724, <i>725</i>   |
|                                                             | PARCEL(S):           | 1, 2, 5           |
|                                                             | TAXES: PAID X        | DUE               |
| CONTIGUOUS ZONING/DEVELOPMENT                               | COMMISSION DISTRIC   | CT: _4            |

#### CONTIGUOUS ZONING/DEVELOPMENT





| APPLICANT: Rittner B. Nesbitt                                | PETITION NO:               | SLUP-6           |
|--------------------------------------------------------------|----------------------------|------------------|
| 770-794-6279                                                 | HEARING DATE (PC):         |                  |
| REPRESENTATIVE: Christopher D. Balch                         | HEARING DATE (BOC): _      |                  |
| 404-202-5934                                                 | PRESENT ZONING:            |                  |
| TITLEHOLDER: Patricia A. Nesbitt                             |                            |                  |
|                                                              | PROPOSED ZONING:           | Special Land     |
| PROPE