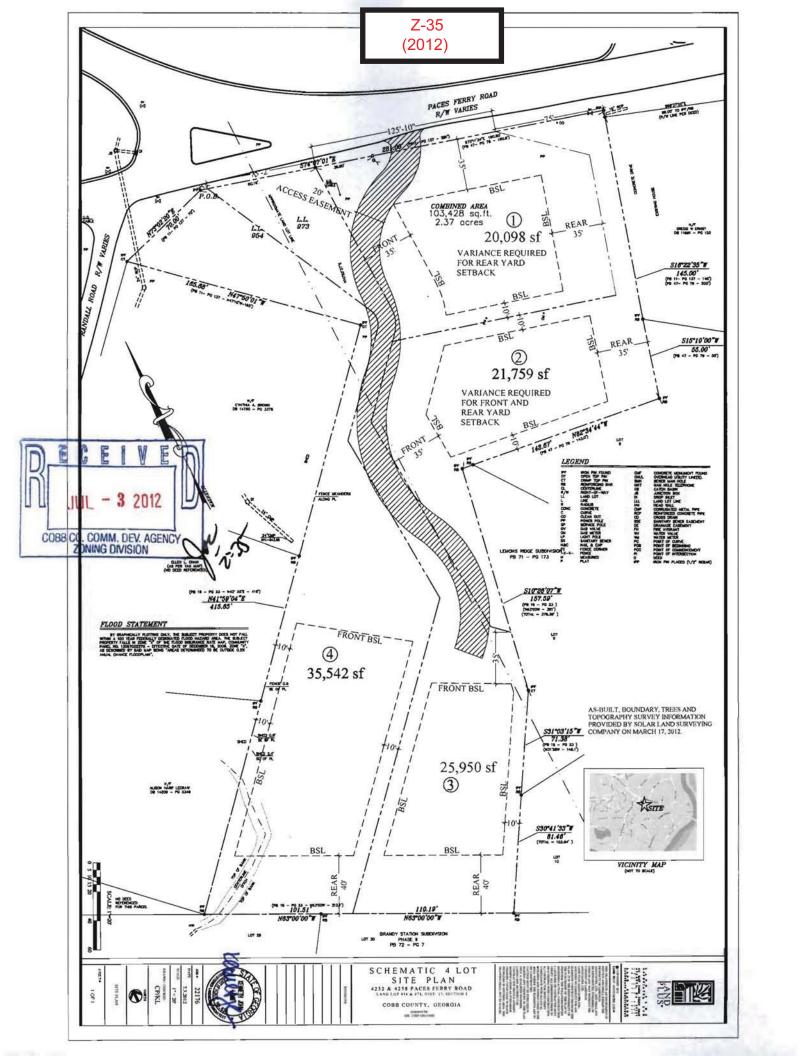

### Application No. **Z-35**

| n. | PAL   | C    | E   |      | V      |      | m. |
|----|-------|------|-----|------|--------|------|----|
| M  | J     | UL   | -   | 3    | 201    | 2    |    |
| CC | 086 ( | 0. C | OMN | A. D | EV. AC | SENC | YO |

Summary of Intent for Rezoning

| ( ~ - | L    |
|-------|------|
| Sep   | C-   |
| 165   | 2012 |

| a)        | Proposed unit square-footage(s): 3500 - 4000 sf/home                                                                                                           |
|-----------|----------------------------------------------------------------------------------------------------------------------------------------------------------------|
| b)        | Proposed building architecture: traditional                                                                                                                    |
| c)        | Proposed selling prices(s): \$1,200,000                                                                                                                        |
| d)        | List all requested variances:                                                                                                                                  |
| 1         | FRANT & PEAR SETBACKS LOT #1                                                                                                                                   |
| ===       | REDE SOTRACK LOT # 1                                                                                                                                           |
|           |                                                                                                                                                                |
|           |                                                                                                                                                                |
| •••••     |                                                                                                                                                                |
| . Non-    | residential Rezoning Information (attach additional information if needed)                                                                                     |
| a)        | Proposed use(s):                                                                                                                                               |
|           |                                                                                                                                                                |
| b)        | Proposed building architecture:                                                                                                                                |
|           |                                                                                                                                                                |
| c)        | Proposed hours/days of operation:                                                                                                                              |
| <u>d)</u> | List all requested weriances                                                                                                                                   |
| a)        | List all requested variances:                                                                                                                                  |
|           |                                                                                                                                                                |
| _         |                                                                                                                                                                |
|           |                                                                                                                                                                |
|           |                                                                                                                                                                |
| 3. Oth    | ner Pertinent Information (List or attach additional information if needed)                                                                                    |
| D. O.     | or a contact and matter (2.5) or action additional mornation is needed,                                                                                        |
|           |                                                                                                                                                                |
|           |                                                                                                                                                                |
|           |                                                                                                                                                                |
|           |                                                                                                                                                                |
|           |                                                                                                                                                                |
|           | y of the property included on the proposed site plan owned by the Local, State, or Federal Government?                                                         |
|           |                                                                                                                                                                |
| (Plea     | se list all Right-of-Ways, Government owned lots, County owned parcels and/or remnants, etc., and atta<br>clearly showing where these properties are located). |