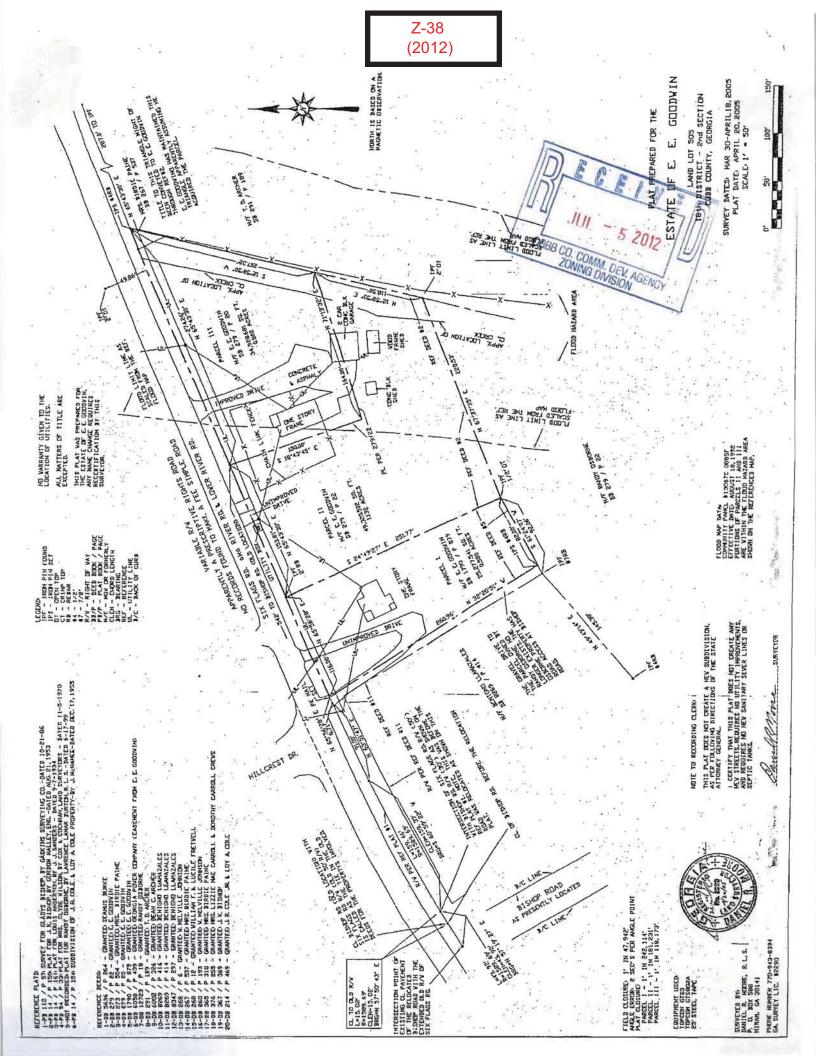

d) Retail and Office a) Proposed use(s): b) Proposed building architecture: Same As Existing c) Proposed hours/days of operation: Same As Existing d) List all requested variances: None known at this time Part 3. Other Pertinent Information (List or attach additional information if needed) ..... Part 4. Is any of the property included on the proposed site plan owned by the Local, State, or Federal Government? (Please list all Right-of-Ways, Government owned lots, County owned parcels and/or remnants, etc., and attach a plat clearly showing where these properties are located). None known at this time

Application No.

<sup>\*</sup>Applicant specifically reserves the right to amend any information set forth herein, or in the Application for Rezoning, at any time during the rezoning process.



| APPLICANT: Luis Urizar                                         | PETITION NO:         | Z-38            |
|----------------------------------------------------------------|----------------------|-----------------|
| 404-328-5452                                                   | HEARING DATE (PC): _ | 09-06-12        |
| REPRESENTATIVE: John H. Moore 770-429-1499                     | HEARING DATE (BOC):  | 09-18-12        |
| Moore Ingram Johnson & Steele, LLP                             | PRESENT ZONING:      | R-20            |
| FITLEHOLDER: Estate of Elzie Elton Goodwin a/k/a E. E. Goodwin |                      |                 |
|                                                                | PROPOSED ZONING:     | HI              |
| PROPERTY LOCATION: South side of Six Fla