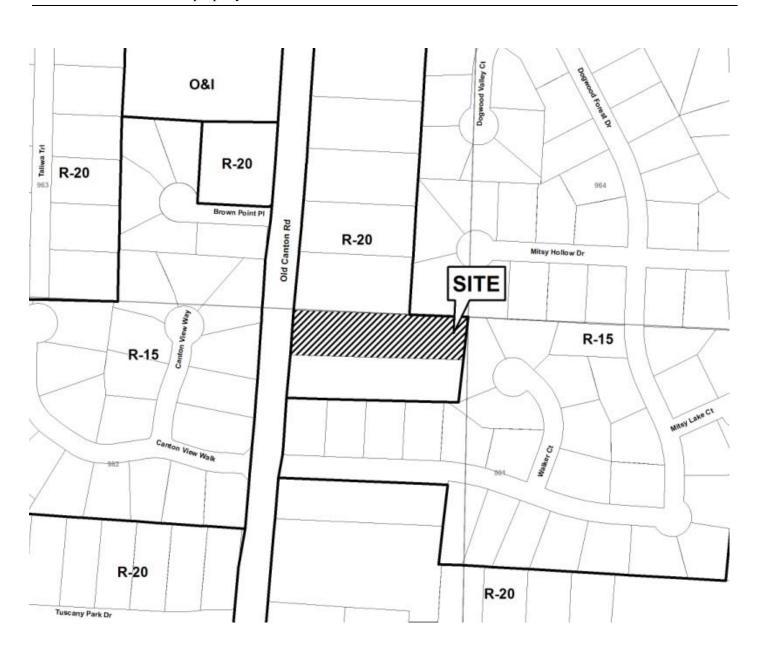

| <b>APPLICANT:</b>                 | Lily Est | ates, LLC                  | PETITION No.:    | V-65        |
|-----------------------------------|----------|----------------------------|------------------|-------------|
| PHONE:                            | 770-690  | -9255                      | DATE OF HEARING: | 09-12-12    |
| REPRESENTA                        | TIVE:    | Abdul K. Amer              | PRESENT ZONING:  | R-20        |
| PHONE:                            |          | 404-610-1431               | LAND LOT(S):     | 982         |
| TITLEHOLDE                        | R: Lily  | Estates, LLC               | DISTRICT:        | 16          |
| PROPERTY LO                       | OCATION  | N: On the east side of Old | SIZE OF TRACT:   | 1.089 acres |
| Canton Road south of Roswell Road |          | COMMISSION DISTRICT:       | 2                |             |
| (1060 Old Canto                   | n Road). |                            | _                |             |