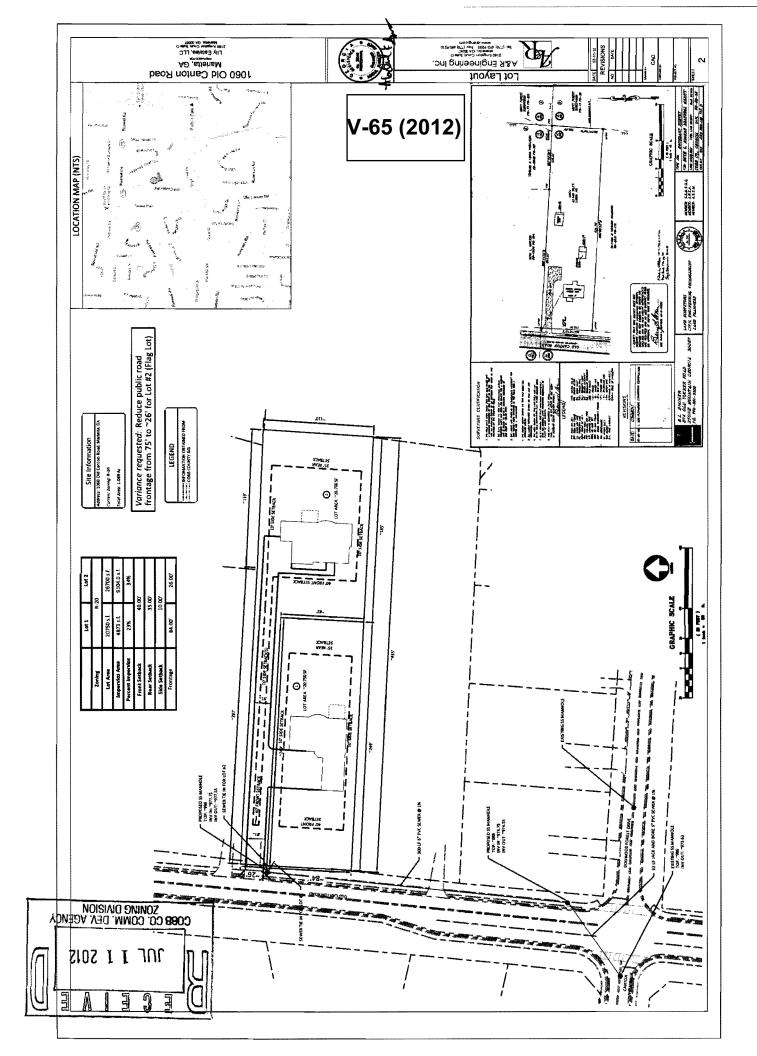

| <b>APPLICANT:</b>                 | Lily Est | ates, LLC                  | PETITION No.:    | V-65        |
|-----------------------------------|----------|----------------------------|------------------|-------------|
| PHONE:                            | 770-690  | -9255                      | DATE OF HEARING: | 09-12-12    |
| REPRESENTA                        | TIVE:    | Abdul K. Amer              | PRESENT ZONING:  | R-20        |
| PHONE:                            |          | 404-610-1431               | LAND LOT(S):     | 982         |
| TITLEHOLDE                        | R: Lily  | Estates, LLC               | DISTRICT:        | 16          |
| PROPERTY LO                       | OCATION  | N: On the east side of Old | SIZE OF TRACT:   | 1.089 acres |
| Canton Road south of Roswell Road |          | COMMISSION DISTRICT:       | 2                |             |
| (1060 Old Canto                   | n Road). |                            | _                |             |

**TYPE OF VARIANCE:** Waive the minimum lot width at front setback from the required 75 feet to 26 feet in order to allow for subdivision of property to create second lot.

### Application for Variance Cobb County

(type or print clearly)

Application No. V-65
Hearing Date: 9/12/12

| Applicant LILY ESTATES, LLC Phone # 770-690-9255 E-mail aamer@areng. a                                                                                                                                                                                                                                                                                                                                                                                                                                                                                                                                                                                |
|-------------------------------------------------------------------------------------------------------------------------------------------------------------------------------------------------------------------------------------------------------------------------------------------------------------------------------------------------------------------------------------------------------------------------------------------------------------------------------------------------------------------------------------------------------------------------------------------------------------------------------------------------------|
| ABDUL K. AMER Address 2160 KINGSTON CT. STE O, MARIETT. (representative's name, printed) President, LILY ESTATES, LLC (street, city, state and zip code) GA 300                                                                                                                                                                                                                                                                                                                                                                                                                                                                                       |
| (representative's name, printed) President, LIMY ESTATES, WC (street, city, state and zip code)                                                                                                                                                                                                                                                                                                                                                                                                                                                                                                                                                       |
| Abdul ( Ame areng. Ce                                                                                                                                                                                                                                                                                                                                                                                                                                                                                                                                                                                                                                 |
| (representative's signature)                                                                                                                                                                                                                                                                                                                                                                                                                                                                                                                                                                                                                          |
| Abdul (C. American Garang. Compresentative's signature)  (representative's signature)  (representative's signature)  (representative's signature)  Signed, sealed and delivered in presence of:  EXPIRES  GEORGIA  JAN. 29, 2016  Notany Public                                                                                                                                                                                                                                                                                                                                                                                                       |
| My commission expires:  GEORGIA  JAN. 29, 2016  Notary Public                                                                                                                                                                                                                                                                                                                                                                                                                                                                                                                                                                                         |
|                                                                                                                                                                                                                                                                                                                                                                                                                                                                                                                                                                                                                                                       |
| Titleholder LILY ESTATES LLEGOW GOUNT 770-690-9255 E-mail aaner@ areng-com                                                                                                                                                                                                                                                                                                                                                                                                                                                                                                                                                                            |
| Signature About FAve (attach additional signatures, if named A CAN (street, city, state and zip code)  GROL 043594495  Signed, sealed and delivered in presence of:  My commission expires:  Signed, sealed and delivered in presence of:  Notavy Public                                                                                                                                                                                                                                                                                                                                                                                              |
| CA OL A43 CG 44 95 Signal Social and delivered in resource of                                                                                                                                                                                                                                                                                                                                                                                                                                                                                                                                                                                         |
| Signed, sealed and derivered in presence of.                                                                                                                                                                                                                                                                                                                                                                                                                                                                                                                                                                                                          |
| 2 3 Mid. 29, 2010 g E                                                                                                                                                                                                                                                                                                                                                                                                                                                                                                                                                                                                                                 |
| Present Zoning of Property R20                                                                                                                                                                                                                                                                                                                                                                                                                                                                                                                                                                                    |
| Location 1060 Old Canton Programming                                                                                                                                                                                                                                                                                                                                                                                                                                                                                                                                                                                                                  |
| ( , , , , , , , , , , , , , , , , , , ,                                                                                                                                                                                                                                                                                                                                                                                                                                                                                                                                                                                                               |
| Land Lot(s) 982 District 16th Size of Tract 1.0891 Acre(s)                                                                                                                                                                                                                                                                                                                                                                                                                                                                                                                                                                                            |
| Please select the extraordinary and exceptional condition(s) to the piece of property in question. The condition(s) must be peculiar to the piece of property involved.                                                                                                                                                                                                                                                                                                                                                                                                                                                                               |
| Size of Property Other                                                                                                                                                                                                                                                                                                                                                                                                                                                                                                                                                                                                                                |
| The Cobb County Zoning Ordinance Section 134-94 states that the Cobb County Board of Zoning Appeals must determine that applying the terms of the Zoning Ordinance without the variance would create an unnecessary hardship. Please state what hardship would be created by following the normal terms of the ordinance.  The Subject property zoned P20 has adequate square footage (size), setbacks and will meet all Code requirements for 2 lots in R20 category except the Street frontage due to elongated rectangular Bhape of the lot (110'x 435' approximately). Therefore the flag lot will not have the minimum required street frontage. |
| List type of variance requested: Street Frontage Requirement (Sec 134-261)  It is requested that the minimum street frontage requirement of 75 ft be decreased to 26 ft for the flag lot (propose                                                                                                                                                                                                                                                                                                                                                                                                                                                     |
|                                                                                                                                                                                                                                                                                                                                                                                                                                                                                                                                                                                                                                                       |