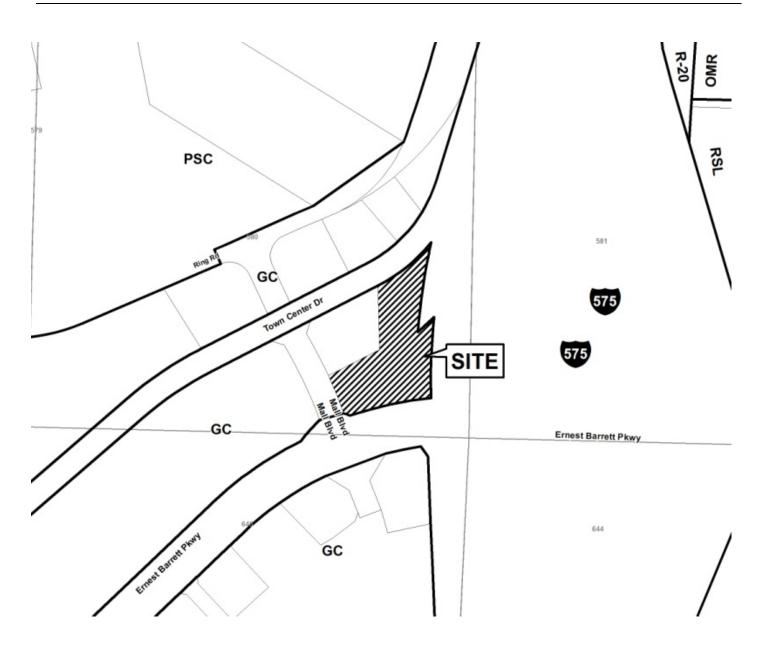

| <b>APPLICANT:</b>                 | Lily Est | ates, LLC                  | PETITION No.:    | V-65        |
|-----------------------------------|----------|----------------------------|------------------|-------------|
| PHONE:                            | 770-690  | -9255                      | DATE OF HEARING: | 09-12-12    |
| REPRESENTA                        | TIVE:    | Abdul K. Amer              | PRESENT ZONING:  | R-20        |
| PHONE:                            |          | 404-610-1431               | LAND LOT(S):     | 982         |
| TITLEHOLDE                        | R: Lily  | Estates, LLC               | DISTRICT:        | 16          |
| PROPERTY LO                       | OCATION  | N: On the east side of Old | SIZE OF TRACT:   | 1.089 acres |
| Canton Road south of Roswell Road |          | COMMISSION DISTRICT:       | 2                |             |
| (1060 Old Canto                   | n Road). |                            | _                |             |

**TYPE OF VARIANCE:** Waive the minimum lot width at front setback from the required 75 feet to 26 feet in order to allow for subdivision of property to create second lot.

### Application for Variance Cobb County

(type or print clearly)

Application No. V-65
Hearing Date: 9/12/12

| Applicant LILY ESTATES, LLC Phone # 770-690-9255 E-mail aamer@areng. a                                                                                                                                                                                                                                                                                                                                                                                                                                                                                                                                                                                |
|-------------------------------------------------------------------------------------------------------------------------------------------------------------------------------------------------------------------------------------------------------------------------------------------------------------------------------------------------------------------------------------------------------------------------------------------------------------------------------------------------------------------------------------------------------------------------------------------------------------------------------------------------------|
| ABDUL K. AMER Address 2160 KINGSTON CT. STE O, MARIETT. (representative's name, printed) President, LILY ESTATES, LLC (street, city, state and zip code) GA 300                                                                                                                                                                                                                                                                                                                                                                                                                                                                                       |
| (representative's name, printed) President, LIMY ESTATES, WC (street, city, state and zip code)                                                                                                                                                                                                                                                                                                                                                                                                                                                                                                                                                       |
| Abdul ( Ame areng. Ce                                                                                                                                                                                                                                                                                                                                                                                                                                                                                                                                                                                                                                 |
| (representative's signature)                                                                                                                                                                                                                                                                                                                                                                                                                                                                                                                                                                                                                          |
| Abdul (C. American Garang. Compresentative's signature)  (representative's signature)  (representative's signature)  (representative's signature)  Signed, sealed and delivered in presence of:  EXPIRES  GEORGIA  JAN. 29, 2016  Notany Public                                                                                                                                                                                                                                                                                                                                                                                                       |
| My commission expires:  GEORGIA  JAN. 29, 2016  Notary Public                                                                                                                                                                                                                                                                                                                                                                                                                                                                                                                                                                                         |
|                                                                                                                                                                                                                                                                                                                                                                                                                                                                                                                                                                                                                                                       |
| Titleholder LILY ESTATES LLEGOW GOUNT 770-690-9255 E-mail aaner@ areng-com                                                                                                                                                                                                                                                                                                                                                                                                                                                                                                                                                                            |
| Signature About FAve (attach additional signatures, if named A CAN (street, city, state and zip code)  GROL 043594495  Signed, sealed and delivered in presence of:  My commission expires:  Signed, sealed and delivered in presence of:  Notavy Public                                                                                                                                                                                                                                                                                                                                                                                              |
| CA OL A43 CG 44 95 Signal Social and delivered in resource of                                                                                                                                                                                                                                                                                                                                                                                                                                                                                                                                                                                         |
| Signed, sealed and derivered in presence of.                                                                                                                                                                                                                                                                                                                                                                                                                                                                                                                                                                                                          |
| 2 3 Mid. 29, 2010 g E                                                                                                                                                                                                                                                                                                                                                                                                                                                                                                                                                                                                                                 |
| Present Zoning of Property R20                                                                                                                                                                                                                                                                                                                                                                                                                                                                                                                                                                                    |
| Location 1060 Old Canton Programming                                                                                                                                                                                                                                                                                                                                                                                                                                                                                                                                                                                                                  |
| ( , , , , , , , , , , , , , , , , , , ,                                                                                                                                                                                                                                                                                                                                                                                                                                                                                                                                                                                                               |
| Land Lot(s) 982 District 16th Size of Tract 1.0891 Acre(s)                                                                                                                                                                                                                                                                                                                                                                                                                                                                                                                                                                                            |
| Please select the extraordinary and exceptional condition(s) to the piece of property in question. The condition(s) must be peculiar to the piece of property involved.                                                                                                                                                                                                                                                                                                                                                                                                                                                                               |
| Size of Property Other                                                                                                                                                                                                                                                                                                                                                                                                                                                                                                                                                                                                                                |
| The Cobb County Zoning Ordinance Section 134-94 states that the Cobb County Board of Zoning Appeals must determine that applying the terms of the Zoning Ordinance without the variance would create an unnecessary hardship. Please state what hardship would be created by following the normal terms of the ordinance.  The Subject property zoned P20 has adequate square footage (size), setbacks and will meet all Code requirements for 2 lots in R20 category except the Street frontage due to elongated rectangular Bhape of the lot (110'x 435' approximately). Therefore the flag lot will not have the minimum required street frontage. |
| List type of variance requested: Street Frontage Requirement (Sec 134-261)  It is requested that the minimum street frontage requirement of 75 ft be decreased to 26 ft for the flag lot (propose                                                                                                                                                                                                                                                                                                                                                                                                                                                     |
|                                                                                                                                                                                                                                                                                                                                                                                                                                                                                                                                                                                                                                                       |