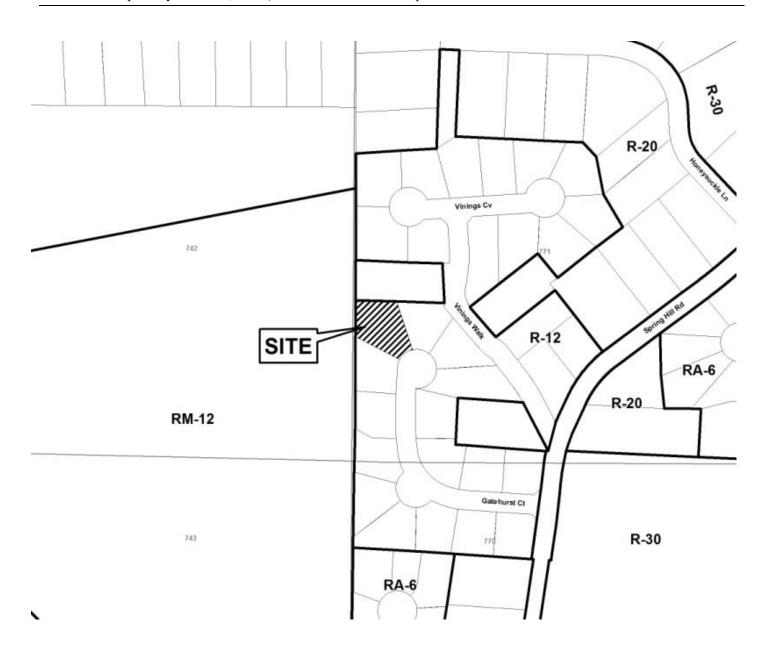

| 4-7665                       | DATE OF HEARING:     | 09-12-12   |
| REPRESENTA        | TIVE:     | Michael Cochran              | PRESENT ZONING:      | R-12       |
| PHONE:            |           | 770-844-7665                 | LAND LOT(S):         | 771        |
| TITLEHOLDE        | R: An     | dra L. Norton-Hall           | DISTRICT:            | 17         |
| PROPERTY LO       | OCATIO    | N: At the end of Gatehurst   | SIZE OF TRACT:       | 0.33 acres |
| Court west of Sp  | ring Hill | Road (3654 Gatehurst Court). | COMMISSION DISTRICT: | 2          |

**TYPE OF VARIANCE:** 1) Allow an accessory structure (proposed 12 x 22 foot pool and decking) to be located to the side of the primary structure, and 2) waive the maximum impervious surface limit of 35% to allow 36.19%.



| Application for Variance