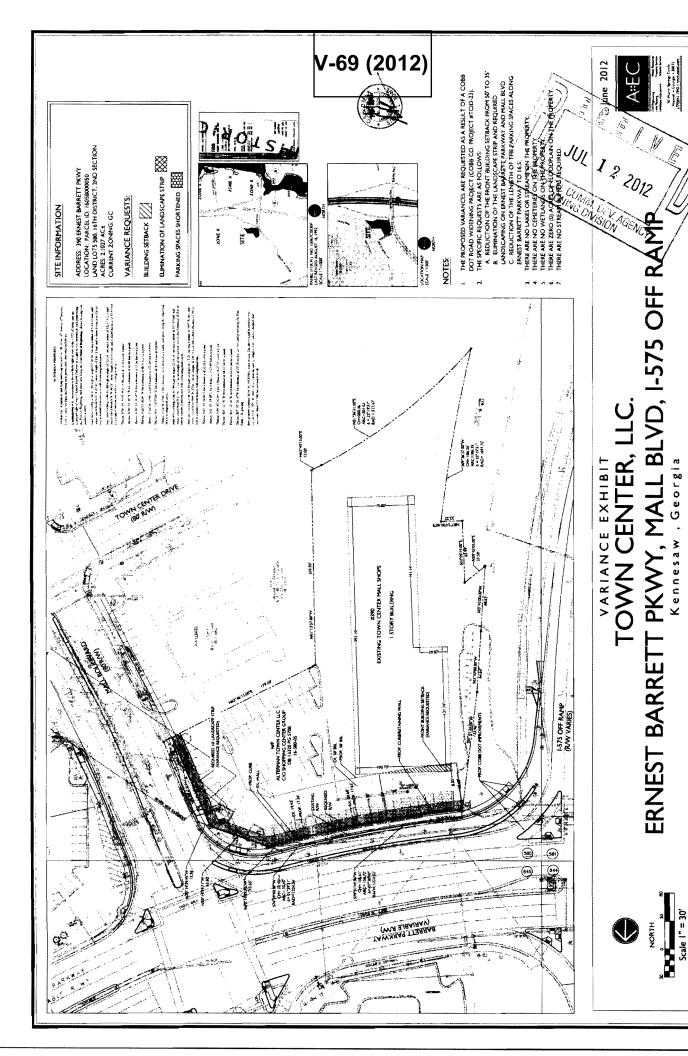

|



| <b>APPLICANT:</b>                                 | Alterman Town Center, LLC     | PETITION No.:        | V-69         |
|---------------------------------------------------|-------------------------------|----------------------|--------------|
| PHONE:                                            | 404-255-8881                  | DATE OF HEARING:     | 09-12-12     |
| REPRESENTA                                        | FIVE: Richard Alterman        | PRESENT ZONING:      | GC           |
| PHONE:                                            | 404-255-8881                  | LAND LOT(S):         | 580          |
| TITLEHOLDEI                                       | R: Alterman Town Center, LLC  | DISTRICT:            | 16           |
| PROPERTY LO                                       |