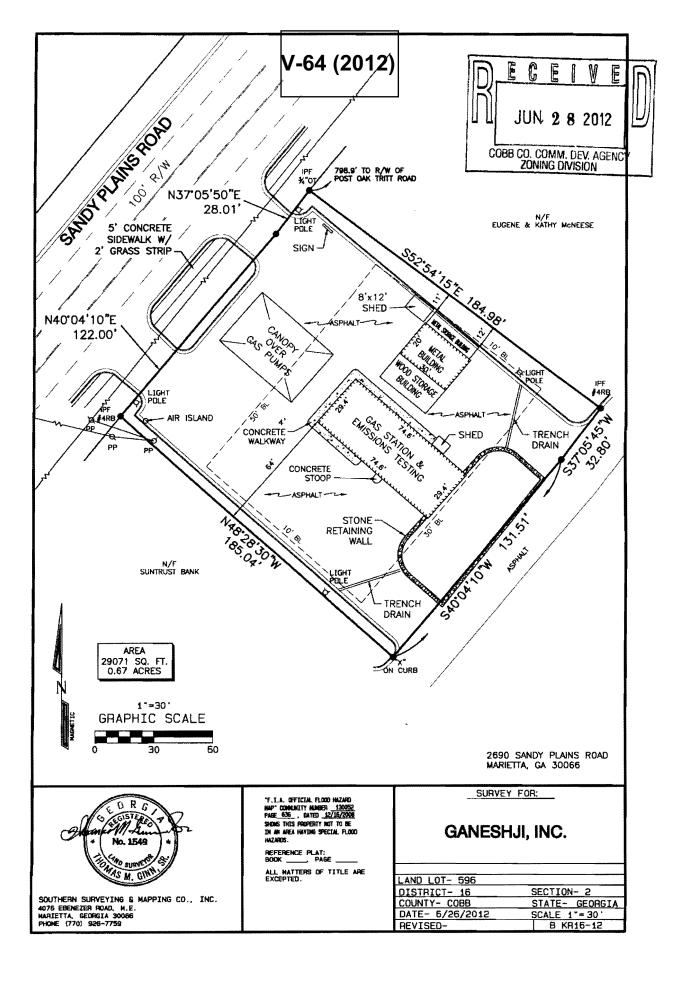

#### PRELIMINARY VARIANCE ANALYSIS

**HEARING DATE: September 12, 2012** 

**DUE DATE:** August 13, 2012

Distributed: July 23, 2012

| <b>APPLICANT:</b>                 | Yogendra l | Patel                     | PETITION No.:    | V-64       |
|-----------------------------------|------------|---------------------------|------------------|------------|
| PHONE:                            | 770-317-84 | 408                       | DATE OF HEARING: | 09-12-12   |
| REPRESENTA                        | TIVE: Yo   | gendra Patel              | PRESENT ZONING:  | GC         |
| PHONE:                            | 770        | 0-317-8408                | LAND LOT(S):     | 596        |
| TITLEHOLDE                        | R: Ganesl  | nji, Inc.                 | DISTRICT:        | 16         |
| PROPERTY LO                       | OCATION:   | On the east side of Sandy | SIZE OF TRACT:   | 0.67 acres |
| Plains Road north of Kinjac Drive |            | COMMISSION DISTRICT:      | 3                |            |
| (2690 Sandy Plai                  | ns Road).  |                           |                  |            |

TYPE OF VARIANCE: To allow accessory structures (8 x 12 foot "shed," approximately 9 x 29 foot "metal storage building," 20 x 30 foot "metal building," and an approximately 10 x 30 foot "wood storage building" to the side of the primary structure.