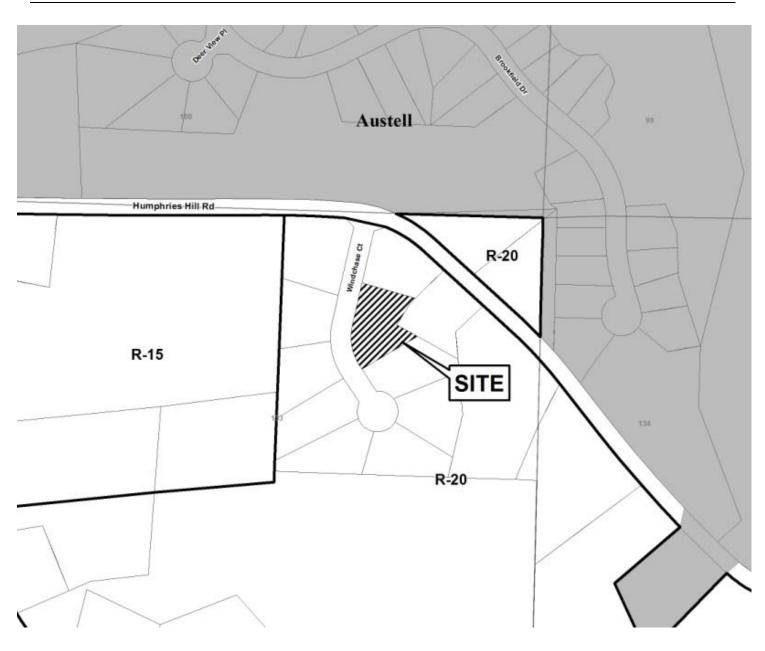

| <b>APPLICANT:</b>                                     | Parag or Sm | ita Doshi                  | PETITION No.:    | V-66      |
|-------------------------------------------------------|-------------|----------------------------|------------------|-----------|
| PHONE:                                                | 770-650-100 | 01                         | DATE OF HEARING: | 09-12-12  |
| REPRESENTA                                            | TIVE: Para  | g or Smita Doshi           | PRESENT ZONING:  | R-20/OSC  |
| PHONE:                                                | 770-        | -650-1001                  | LAND LOT(S):     | 214       |
| TITLEHOLDE                                            | R: Parag a  | nd Smita Doshi             | DISTRICT:        | 1         |
| PROPERTY LO                                           | OCATION:    | On the east side of Saints | SIZE OF TRACT:   | 0.37 acre |
| Drive south of Lower Roswell Road (852 Saints Drive). |             | COMMISSION DISTRICT:       | 2                |           |

TYPE OF VARIANCE: 1) Waive the rear setback for a pool and hot tub and associated patio/steps from the required 5 feet to 2 feet; 2) waive the side setback for a pool and hot tub and associated patio/steps from the required 5 feet to 1 feet; and 3) waive the maximum impervious surface limit of 35% to allow 56%.