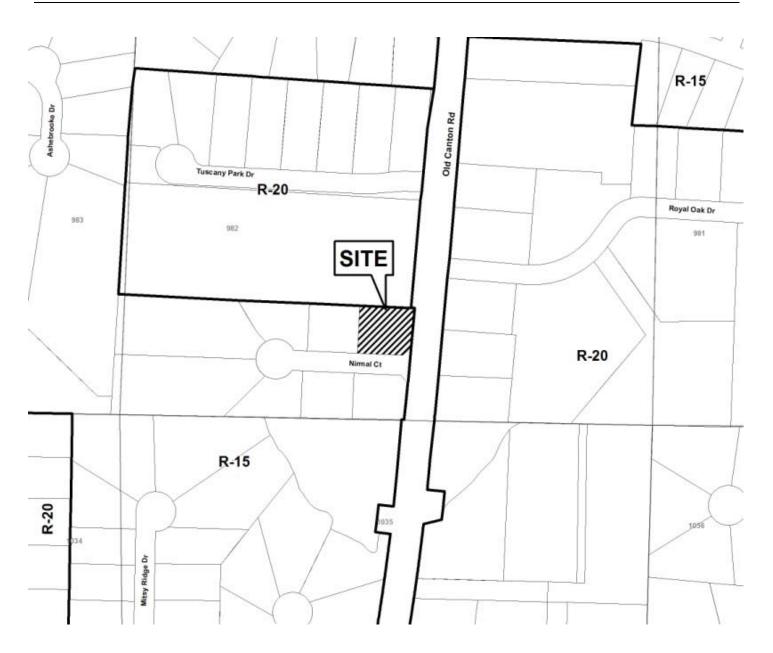

JOCELYN J. SUNDBY ERIC N. SUNDBY &

LOCATED AT:

#3415 NIRMAL COURT LAND LOT 982, 16TH DISTRICT, 2ND SECTION COBB COUNTY, GEORGIA

| <b>APPLICANT:</b>                                     | Atlas Pools | 8                          | PETITION No.:    | V-67        |
|-------------------------------------------------------|-------------|----------------------------|------------------|-------------|
| PHONE:                                                | 770-451-3   | 700                        | DATE OF HEARING: | 09-12-12    |
| REPRESENTA                                            | TIVE: Jol   | nn Gulya                   | PRESENT ZONING:  | R-15        |
| PHONE:                                                | 40          | 4-375-6840                 | LAND LOT(S):     | 982         |
| TITLEHOLDE                                            | R: Eric N   | . and Jocelyn J. Sundby    | DISTRICT:        | 16          |
| PROPERTY LO                                           | OCATION:    | At the northwest corner of | SIZE OF TRACT:   | 0.366 acres |
| Nirmal Court and Old Canton Road (3415 Nirmal Court). |             | COMMISSION DISTRICT:       | 2                |             |