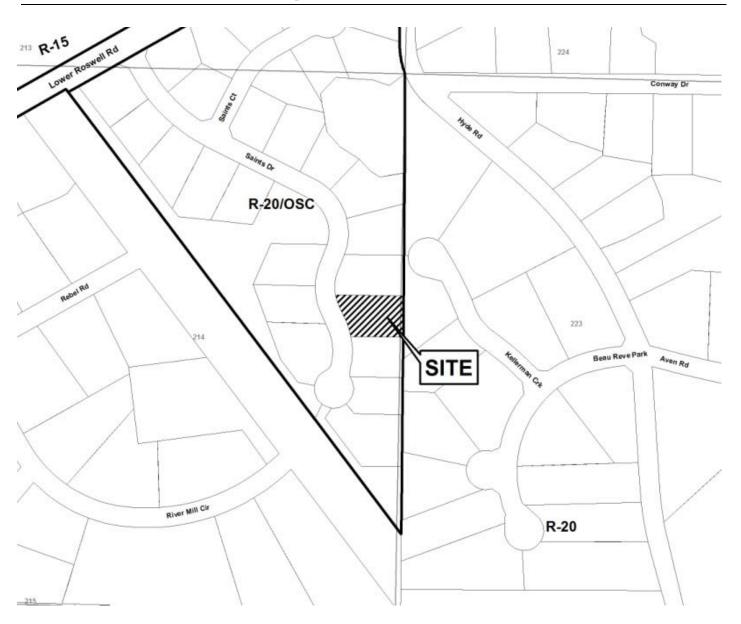

| <b>APPLICANT:</b>                                     | Parag or Sm | ita Doshi                  | PETITION No.:    | V-66      |
|-------------------------------------------------------|-------------|----------------------------|------------------|-----------|
| PHONE:                                                | 770-650-100 | 01                         | DATE OF HEARING: | 09-12-12  |
| REPRESENTA                                            | TIVE: Para  | g or Smita Doshi           | PRESENT ZONING:  | R-20/OSC  |
| PHONE:                                                | 770-        | -650-1001                  | LAND LOT(S):     | 214       |
| TITLEHOLDE                                            | R: Parag a  | nd Smita Doshi             | DISTRICT:        | 1         |
| PROPERTY LO                                           | OCATION:    | On the east side of Saints | SIZE OF TRACT:   | 0.37 acre |
| Drive south of Lower Roswell Road (852 Saints Drive). |             | COMMISSION DISTRICT:       | 2                |           |