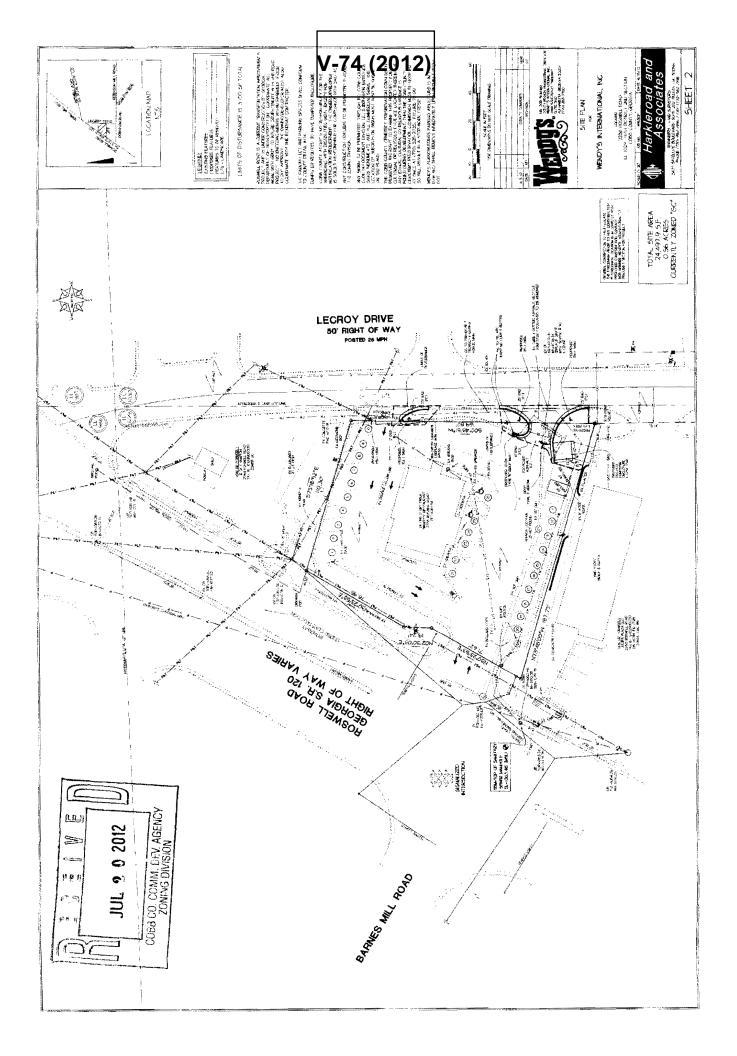

a few winds | the variance would create normal terms of the che gvide lines  t is being concern stuck ups  that she can  hout Knowledge | eate an unnecessary  ordinance.  For the  mpletcul  tairs in the  reside on the  or Contractor until |
| List type of variance requested:  Reduce 51de yard (right) to                                                                                                                      | ight   From 10,<br>14,9 Feet,                                                                                                                     | Feet to 51                                                                                                                | Feet and                                                                                             |



| APPLICANT: Wend          | y's International, Inc.      | PETITION No.:                        | V-74       |
|--------------------------|------------------------------|--------------------------------------|------------|
| PHONE: n/a               |                              | DATE OF HEARING:                     | 09-12-12   |
| REPRESENTATIVE:          | Parks F. Huff, Esq.          | PRESENT ZONING:                      | GC         |
| PHONE:                   | 770-422-7016                 | LAND LOT(S):                         | 1029       |
| TITLEHOLDER: W           | endy's International, Inc.   | DISTRICT:                            | 16         |
| PROPERTY LOCATION        | ON: Between Roswell Road     | SIZE OF TRACT:                       | 0.68 acres |
| and Lecroy D