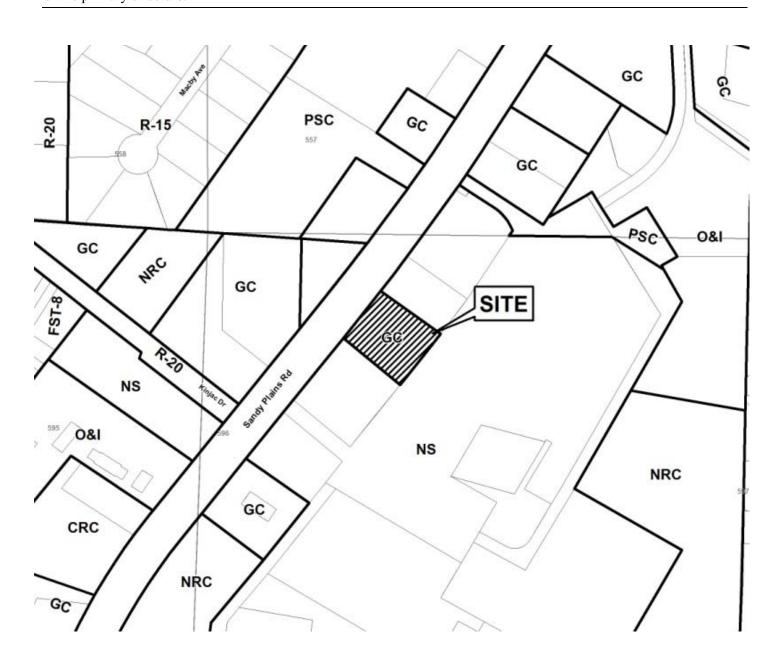

#### PRELIMINARY VARIANCE ANALYSIS

**HEARING DATE: September 12, 2012** 

**DUE DATE:** August 13, 2012

Distributed: July 23, 2012

| <b>APPLICANT:</b>                 | Yogendra l | Patel                     | PETITION No.:    | V-64       |
|-----------------------------------|------------|---------------------------|------------------|------------|
| PHONE:                            | 770-317-84 | 408                       | DATE OF HEARING: | 09-12-12   |
| REPRESENTA                        | TIVE: Yo   | gendra Patel              | PRESENT ZONING:  | GC         |
| PHONE:                            | 770        | 0-317-8408                | LAND LOT(S):     | 596        |
| TITLEHOLDE                        | R: Ganesl  | nji, Inc.                 | DISTRICT:        | 16         |
| PROPERTY LO                       | OCATION:   | On the east side of Sandy | SIZE OF TRACT:   | 0.67 acres |
| Plains Road north of Kinjac Drive |            | COMMISSION DISTRICT:      | 3                |            |
| (2690 Sandy Plai                  | ns Road).  |                           |                  |            |