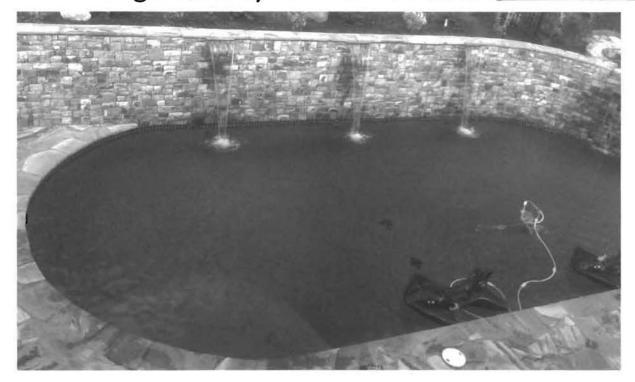

TYPE OF VARIANCE: 1) Waive the rear setback for a pool and hot tub and associated patio/steps from the required 5 feet to 2 feet; 2) waive the side setback for a pool and hot tub and associated patio/steps from the required 5 feet to 1 feet; and 3) waive the maximum impervious surface limit of 35% to allow 56%.

## **Application for Variance Cobb County**

| 3324 Washington                                                                                                 | (type or print clearly)                           |                                                        | 09-12-12                                                                                                                                                                                                                                                                                                                                                                                                                                                                                                                                                                                                                                                                                                                                                                                                                                                                                                                                                                                                                                                                                                                                                                                                                                                                                                                                                                                                                                                                                                                                                                                                                                                                                                                                                                                                                                                                                                                                                                                                                                                                                                                       |
|-----------------------------------------------------------------------------------------------------------------|---------------------------------------------------|--------------------------------------------------------|--------------------------------------------------------------------------------------------------------------------------------------------------------------------------------------------------------------------------------------------------------------------------------------------------------------------------------------------------------------------------------------------------------------------------------------------------------------------------------------------------------------------------------------------------------------------------------------------------------------------------------------------------------------------------------------------------------------------------------------------------------------------------------------------------------------------------------------------------------------------------------------------------------------------------------------------------------------------------------------------------------------------------------------------------------------------------------------------------------------------------------------------------------------------------------------------------------------------------------------------------------------------------------------------------------------------------------------------------------------------------------------------------------------------------------------------------------------------------------------------------------------------------------------------------------------------------------------------------------------------------------------------------------------------------------------------------------------------------------------------------------------------------------------------------------------------------------------------------------------------------------------------------------------------------------------------------------------------------------------------------------------------------------------------------------------------------------------------------------------------------------|
| Applicant PARAG OR SMITA DO                                                                                     | SHI Phone # 770-650                               | 0-/00   E-mail                                         |                                                                                                                                                                                                                                                                                                                                                                                                                                                                                                                                                                                                                                                                                                                                                                                                                                                                                                                                                                                                                                                                                                                                                                                                                                                                                                                                                                                                                                                                                                                                                                                                                                                                                                                                                                                                                                                                                                                                                                                                                                                                                                                                |
| PARAG DOSHI OR SMITA<br>grepresentative's name, printed)                                                        | Dos Address 852                                   | SAINTS DR.                                             | MARIETTA, 6A 30068                                                                                                                                                                                                                                                                                                                                                                                                                                                                                                                                                                                                                                                                                                                                                                                                                                                                                                                                                                                                                                                                                                                                                                                                                                                                                                                                                                                                                                                                                                                                                                                                                                                                                                                                                                                                                                                                                                                                                                                                                                                                                                             |
| Prose Desk                                                                                                      |                                                   |                                                        | PARAG DOSHIE GMAIL                                                                                                                                                                                                                                                                                                                                                                                                                                                                                                                                                                                                                                                                                                                                                                                                                                                                                                                                                                                                                                                                                                                                                                                                                                                                                                                                                                                                                                                                                                                                                                                                                                                                                                                                                                                                                                                                                                                                                                                                                                                                                                             |
| Viebresentative s signature,                                                                                    | VIOU0.                                            | N 10 x                                                 | 201                                                                                                                                                                                                                                                                                                                                                                                                                                                                                                                                                                                                                                                                                                                                                                                                                                                                                                                                                                                                                                                                                                                                                                                                                                                                                                                                                                                                                                                                                                                                                                                                                                                                                                                                                                                                                                                                                                                                                                                                                                                                                                                            |
| My commission expires: August 17                                                                                | 19019 E 3 19 5 5 5 5 5 5 5 5 5 5 5 5 5 5 5 5 5 5  | Simed, sealed and delivered                            | Notary Public                                                                                                                                                                                                                                                                                                                                                                                                                                                                                                                                                                                                                                                                                                                                                                                                                                                                                                                                                                                                                                                                                                                                                                                                                                                                                                                                                                                                                                                                                                                                                                                                                                                                                                                                                                                                                                                                                                                                                                                                                                                                                                                  |
| 2 Para Day                                                                                                      | WWW W                                             | ::3'H                                                  |                                                                                                                                                                                                                                                                                                                                                                                                                                                                                                                                                                                                                                                                                                                                                                                                                                                                                                                                                                                                                                                                                                                                                                                                                                                                                                                                                                                                                                                                                                                                                                                                                                                                                                                                                                                                                                                                                                                                                                                                                                                                                                                                |
| Titleholder PARAG & SMITA DOSH                                                                                  | Phone #45-65                                      | E-mail VR.                                             | ARAG VOSHIC GMAIL, CO                                                                                                                                                                                                                                                                                                                                                                                                                                                                                                                                                                                                                                                                                                                                                                                                                                                                                                                                                                                                                                                                                                                                                                                                                                                                                                                                                                                                                                                                                                                                                                                                                                                                                                                                                                                                                                                                                                                                                                                                                                                                                                          |
| Signature (attach additional signatures, if n                                                                   | needed) Address A                                 | 2 SAINTS DR., MARI<br>(street, city, state and zip cod | 1677A;6A 30068                                                                                                                                                                                                                                                                                                                                                                                                                                                                                                                                                                                                                                                                                                                                                                                                                                                                                                                                                                                                                                                                                                                                                                                                                                                                                                                                                                                                                                                                                                                                                                                                                                                                                                                                                                                                                                                                                                                                                                                                                                                                                                                 |
|                                                                                                                 | 2. 2.                                             | Signed, scaled and delivered                           | in presence of:                                                                                                                                                                                                                                                                                                                                                                                                                                                                                                                                                                                                                                                                                                                                                                                                                                                                                                                                                                                                                                                                                                                                                                                                                                                                                                                                                                                                                                                                                                                                                                                                                                                                                                                                                                                                                                                                                                                                                                                                                                                                                                                |
| My commission expires: Hugast 17,                                                                               | 2012:35                                           | Owishha                                                | Notary Public                                                                                                                                                                                                                                                                                                                                                                                                                                                                                                                                                                                                                                                                                                                                                                                                                                                                                                                                                                                                                                                                                                                                                                                                                                                                                                                                                                                                                                                                                                                                                                                                                                                                                                                                                                                                                                                                                                                                                                                                                                                                                                                  |
| Present Zoning of Property RESIDENT                                                                             | IAL COBB                                          | R20/05C                                                |                                                                                                                                                                                                                                                                                                                                                                                                                                                                                                                                                                                                                                                                                                                                                                                                                                                                                                                                                                                                                                                                                                                                                                                                                                                                                                                                                                                                                                                                                                                                                                                                                                                                                                                                                                                                                                                                                                                                                                                                                                                                                                                                |
| Location 852 SAINTS DR., MAR                                                                                    | IETTA, GA 30068                                   |                                                        |                                                                                                                                                                                                                                                                                                                                                                                                                                                                                                                                                                                                                                                                                                                                                                                                                                                                                                                                                                                                                                                                                                                                                                                                                                                                                                                                                                                                                                                                                                                                                                                                                                                                                                                                                                                                                                                                                                                                                                                                                                                                                                                                |
| Land Lot(s) 12 14 (LOT LOT 12 CF ST. AND REW Please select the extraordinary and                                | rect address, if applicable; neares               | t intersection, etc.)  SECTION Size of Tract           | 0.37 _Acre(s)                                                                                                                                                                                                                                                                                                                                                                                                                                                                                                                                                                                                                                                                                                                                                                                                                                                                                                                                                                                                                                                                                                                                                                                                                                                                                                                                                                                                                                                                                                                                                                                                                                                                                                                                                                                                                                                                                                                                                                                                                                                                                                                  |
| Please select the extraordinary and condition(s) must be peculiar to the pie                                    | exceptional condition(s) ecceptional condition(s) | to the piece of prope                                  | erty in question. The                                                                                                                                                                                                                                                                                                                                                                                                                                                                                                                                                                                                                                                                                                                                                                                                                                                                                                                                                                                                                                                                                                                                                                                                                                                                                                                                                                                                                                                                                                                                                                                                                                                                                                                                                                                                                                                                                                                                                                                                                                                                                                          |
| Size of Property (IMPERY 10US) Shape o                                                                          |                                                   | ography of Property                                    | Other                                                                                                                                                                                                                                                                                                                                                                                                                                                                                                                                                                                                                                                                                                                                                                                                                                                                                                                                                                                                                                                                                                                                                                                                                                                                                                                                                                                                                                                                                                                                                                                                                                                                                                                                                                                                                                                                                                                                                                                                                                                                                                                          |
| The Cobb County Zoning Ordinance Sedetermine that applying the terms of thardship. Please state what hardship w | the Zoning Ordinance wivould be created by follow | thout the variance would<br>ving the normal terms of   | I create an unnecessary the ordinance.                                                                                                                                                                                                                                                                                                                                                                                                                                                                                                                                                                                                                                                                                                                                                                                                                                                                                                                                                                                                                                                                                                                                                                                                                                                                                                                                                                                                                                                                                                                                                                                                                                                                                                                                                                                                                                                                                                                                                                                                                                                                                         |
| POOL IS ALREADY BUILT<br>HOWENER IMPERVIOUS IS<br>SETBACK WHEN SPA SIZ                                          | ABOUT STEB AND                                    | STEPS NEAR HOT                                         | TUB ENTERED                                                                                                                                                                                                                                                                                                                                                                                                                                                                                                                                                                                                                                                                                                                                                                                                                                                                                                                                                                                                                                                                                                                                                                                                                                                                                                                                                                                                                                                                                                                                                                                                                                                                                                                                                                                                                                                                                                                                                                                                                                                                                                                    |
| STEPS IN CURRENT POSITIO                                                                                        | N ALSO SERVE A                                    | FO PREVENT EROS                                        | 10N.                                                                                                                                                                                                                                                                                                                                                                                                                                                                                                                                                                                                                                                                                                                                                                                                                                                                                                                                                                                                                                                                                                                                                                                                                                                                                                                                                                                                                                                                                                                                                                                                                                                                                                                                                                                                                                                                                                                                                                                                                                                                                                                           |
| List type of variance requested: 1, SETBACK,                                                                    | ALLOW STEPS NEAD                                  | R HOT TUB TO BE                                        | PARTIALLY WITHIN                                                                                                                                                                                                                                                                                                                                                                                                                                                                                                                                                                                                                                                                                                                                                                                                                                                                                                                                                                                                                                                                                                                                                                                                                                                                                                                                                                                                                                                                                                                                                                                                                                                                                                                                                                                                                                                                                                                                                                                                                                                                                                               |
| 2. ALLOW HIGHER IMPE                                                                                            |                                                   |                                                        |                                                                                                                                                                                                                                                                                                                                                                                                                                                                                                                                                                                                                                                                                                                                                                                                                                                                                                                                                                                                                                                                                                                                                                                                                                                                                                                                                                                                                                                                                                                                                                                                                                                                                                                                                                                                                                                                                                                                                                                                                                                                                                                                |
| THE POOL IS CONSTRUCTED VE<br>NO ONE. SEE ALSO CONSENT                                                          | RY WALL WITHIN I<br>OF CONTIGUOUS OCI             | ALL PROPERTY LINE<br>CUPANTS. NEIGHBARS                | LIKE THE RESULT.                                                                                                                                                                                                                                                                                                                                                                                                                                                                                                                                                                                                                                                                                                                                                                                                                                                                                                                                                                                                                                                                                                                                                                                                                                                                                                                                                                                                                                                                                                                                                                                                                                                                                                                                                                                                                                                                                                                                                                                                                                                                                                               |
| Revised: December 6, 2005                                                                                       |                                                   |                                                        | The state of the s |

### Top View of Pool

JUL 1 2 2012

COBB CO. COMM. DEV. AGENCY
ZONING DIVISION

High Quality Pool Construction COBB CO. COMM. DEV. AGENCY

Steps Within Setback

Note: Steps got into setback because spa was

Erosion that would result without steps in current location