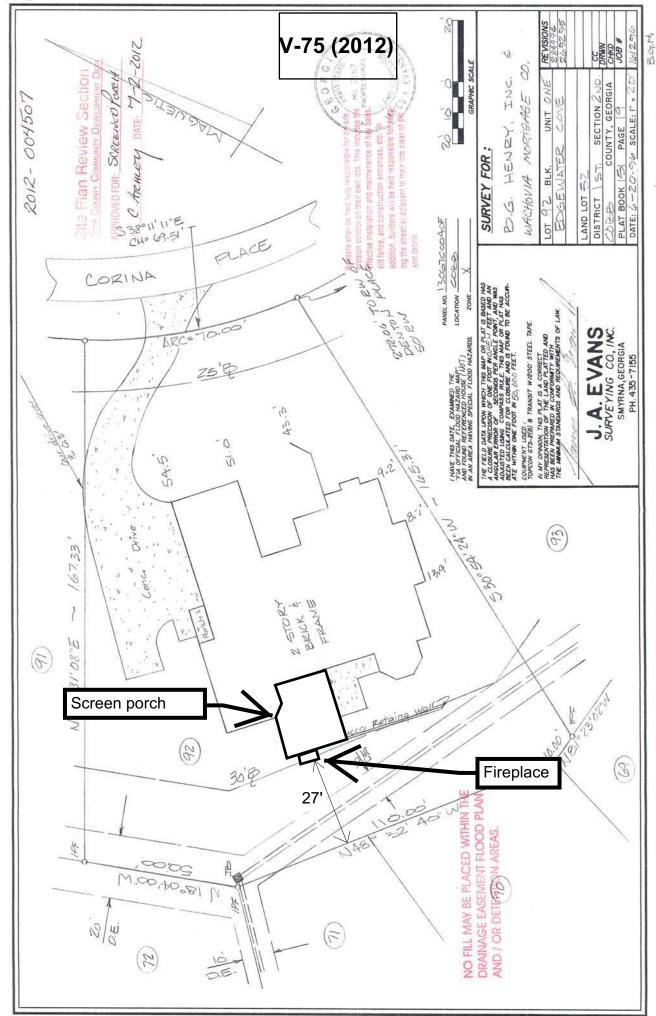

| <b>APPLICANT:</b>                 | Lily Est | ates, LLC                  | PETITION No.:    | V-65        |
|-----------------------------------|----------|----------------------------|------------------|-------------|
| PHONE:                            | 770-690  | -9255                      | DATE OF HEARING: | 09-12-12    |
| REPRESENTA                        | TIVE:    | Abdul K. Amer              | PRESENT ZONING:  | R-20        |
| PHONE:                            |          | 404-610-1431               | LAND LOT(S):     | 982         |
| TITLEHOLDE                        | R: Lily  | Estates, LLC               | DISTRICT:        | 16          |
| PROPERTY LO                       | OCATION  | N: On the east side of Old | SIZE OF TRACT:   | 1.089 acres |
| Canton Road south of Roswell Road |          | COMMISSION DISTRICT:       | 2                |             |
| (1060 Old Canto                   | n Road). |                            | _                |             |

**TYPE OF VARIANCE:** Waive the minimum lot width at front setback from the required 75 feet to 26 feet in order to allow for subdivision of property to create second lot.

### Application for Variance Cobb County

(type or print clearly)

Application No. V-65
Hearing Date: 9/12/12

| Applicant LILY ESTATES, LLC Phone # 770-690-9255 E-mail aamer@areng. a                                                                                                                                                                                                                                                                                                                                                                                                                                                                                                                                                                                |
|-------------------------------------------------------------------------------------------------------------------------------------------------------------------------------------------------------------------------------------------------------------------------------------------------------------------------------------------------------------------------------------------------------------------------------------------------------------------------------------------------------------------------------------------------------------------------------------------------------------------------------------------------------|
| ABDUL K. AMER Address 2160 KINGSTON CT. STE O, MARIETT. (representative's name, printed) President, LILY ESTATES, LLC (street, city, state and zip code) GA 300                                                                                                                                                                                                                                                                                                                                                                                                                                                                                       |
| (representative's name, printed) President, LIMY ESTATES, WC (street, city, state and zip code)                                                                                                                                                                                                                                                                                                                                                                                                                                                                                                                                                       |
| Abdul ( Ame areng. Ce                                                                                                                                                                                                                                                                                                                                                                                                                                                                                                                                                                                                                                 |
| (representative's signature)                                                                                                                                                                                                                                                                                                                                                                                                                                                                                                                                                                                                                          |
| Abdul (C. American Garang. Compresentative's signature)  (representative's signature)  (representative's signature)  (representative's signature)  Signed, sealed and delivered in presence of:  EXPIRES  GEORGIA  JAN. 29, 2016  Notany Public                                                                                                                                                                                                                                                                                                                                                                                                       |
| My commission expires:  GEORGIA  JAN. 29, 2016  Notary Public                                                                                                                                                                                                                                                                                                                                                                                                                                                                                                                                                                                         |
|                                                                                                                                                                                                                                                                                                                                                                                                                                                                                                                                                                                                                                                       |
| Titleholder LILY ESTATES LLEGOW GOUNT 770-690-9255 E-mail aaner@ areng-com                                                                                                                                                                                                                                                                                                                                                                                                                                                                                                                                                                            |
| Signature About FAve (attach additional signatures, if named A CAN (street, city, state and zip code)  GROL 043594495  Signed, sealed and delivered in presence of:  My commission expires:  Signed, sealed and delivered in presence of:  Notavy Public                                                                                                                                                                                                                                                                                                                                                                                              |
| CA OL A43 CG 44 95 Signal Social and delivered in resource of                                                                                                                                                                                                                                                                                                                                                                                                                                                                                                                                                                                         |
| Signed, sealed and derivered in presence of.                                                                                                                                                                                                                                                                                                                                                                                                                                                                                                                                                                                                          |
| 2 3 Mid. 29, 2010 g E                                                                                                                                                                                                                                                                                                                                                                                                                                                                                                                                                                                                                                 |
| Present Zoning of Property R20                                                                                                                                                                                                                                                                                                                                                                                                                                                                                                                                                                                    |
| Location 1060 Old Canton Programming                                                                                                                                                                                                                                                                                                                                                                                                                                                                                                                                                                                                                  |
| ( , , , , , , , , , , , , , , , , , , ,                                                                                                                                                                                                                                                                                                                                                                                                                                                                                                                                                                                                               |
| Land Lot(s) 982 District 16th Size of Tract 1.0891 Acre(s)                                                                                                                                                                                                                                                                                                                                                                                                                                                                                                                                                                                            |
| Please select the extraordinary and exceptional condition(s) to the piece of property in question. The condition(s) must be peculiar to the piece of property involved.                                                                                                                                                                                                                                                                                                                                                                                                                                                                               |
| Size of Property Other                                                                                                                                                                                                                                                                                                                                                                                                                                                                                                                                                                                                                                |
| The Cobb County Zoning Ordinance Section 134-94 states that the Cobb County Board of Zoning Appeals must determine that applying the terms of the Zoning Ordinance without the variance would create an unnecessary hardship. Please state what hardship would be created by following the normal terms of the ordinance.  The Subject property zoned P20 has adequate square footage (size), setbacks and will meet all Code requirements for 2 lots in R20 category except the Street frontage due to elongated rectangular Bhape of the lot (110'x 435' approximately). Therefore the flag lot will not have the minimum required street frontage. |
| List type of variance requested: Street Frontage Requirement (Sec 134-261)  It is requested that the minimum street frontage requirement of 75 ft be decreased to 26 ft for the flag lot (propose                                                                                                                                                                                                                                                                                                                                                                                                                                                     |
|                                                                                                                                                                                                                                                                                                                                                                                                                                                                                                                                                                                                                                                       |