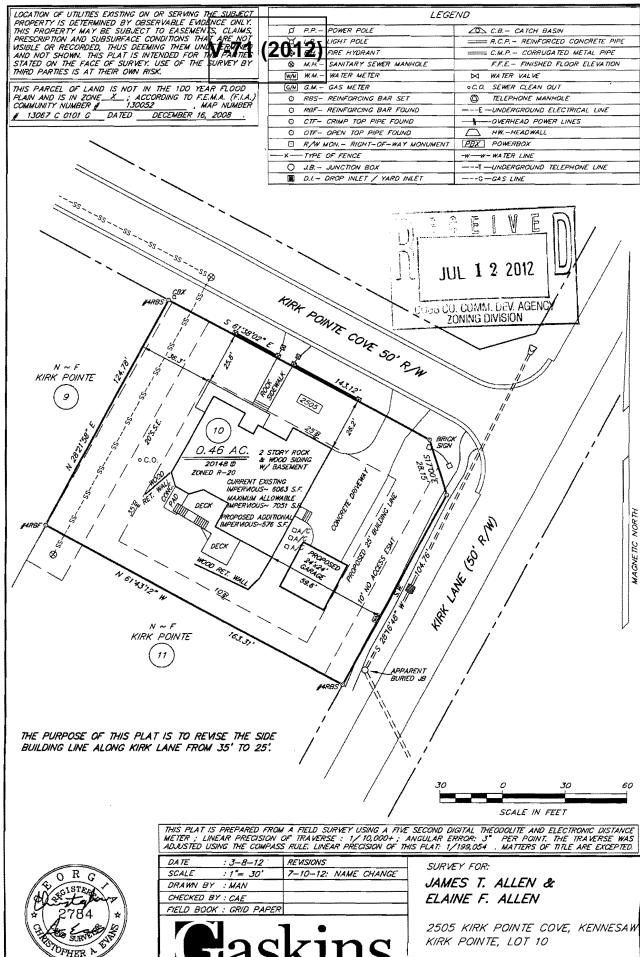

#### PRELIMINARY VARIANCE ANALYSIS

**HEARING DATE: September 12, 2012** 

**DUE DATE:** August 13, 2012

Distributed: July 23, 2012

| <b>APPLICANT:</b>                 | Yogendra l | Patel                     | PETITION No.:    | V-64       |
|-----------------------------------|------------|---------------------------|------------------|------------|
| PHONE:                            | 770-317-84 | 408                       | DATE OF HEARING: | 09-12-12   |
| REPRESENTA                        | TIVE: Yo   | gendra Patel              | PRESENT ZONING:  | GC         |
| PHONE:                            | 770        | 0-317-8408                | LAND LOT(S):     | 596        |
| TITLEHOLDE                        | R: Ganesl  | nji, Inc.                 | DISTRICT:        | 16         |
| PROPERTY LO                       | OCATION:   | On the east side of Sandy | SIZE OF TRACT:   | 0.67 acres |
| Plains Road north of Kinjac Drive |            | COMMISSION DISTRICT:      | 3                |            |
| (2690 Sandy Plai                  | ns Road).  |                           |                  |            |

TYPE OF VARIANCE: To allow accessory structures (8 x 12 foot "shed," approximately 9 x 29 foot "metal storage building," 20 x 30 foot "metal building," and an approximately 10 x 30 foot "wood storage building" to the side of the primary structure.