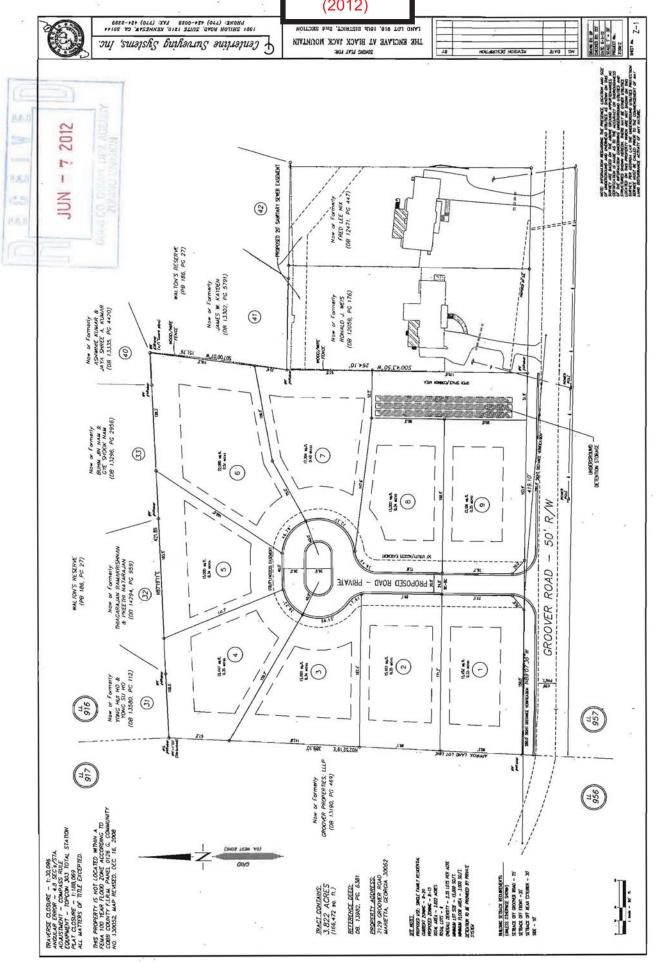

|
|            | 45 TA STANDARD OF THE CONTROL OF THE |

Z-31 (2012)



| APPLICANT: Brooks Chadwick Capi         | PETITION NO:                   | Z-31                   |                   |
|-----------------------------------------|--------------------------------|------------------------|-------------------|
| 404-281-4554                            |                                | HEARING DATE (PC):     | 08-07-12          |
| REPRESENTATIVE: John H. Moore           | 770-429-1499                   | HEARING DATE (BOC): _  | 08-21-12          |
| Moore Ingran                            | Johnson & Steele, LLP          | PRESENT ZONING:        | R-20              |
| <b>FITLEHOLDER:</b> Lesby M. Wise, as ' | Trustee of The Lesby M. Wise   |                        |                   |
| Revocable Living Trust                  |