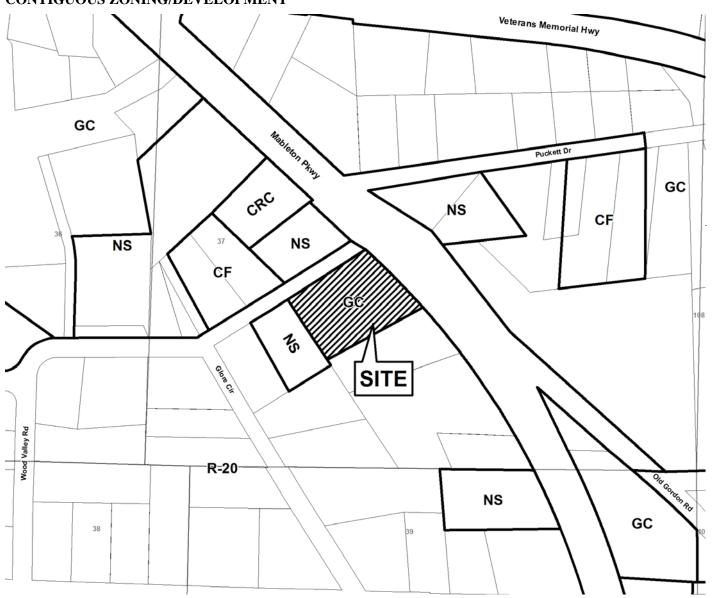

| APPLICANT: Kamal K. Najhawan                                    | PETITION NO: Z-28                   |
|-----------------------------------------------------------------|-------------------------------------|
| 678-207-9994                                                    | HEARING DATE (PC):08-07-12          |
| REPRESENTATIVE: Kamal K. Najhawan                               | <b>HEARING DATE (BOC):</b> 08-21-12 |
| 678-207-9994                                                    | PRESENT ZONING: R-20                |
| TITLEHOLDER: Kamal K. Najhawan                                  |                                     |
|                                                                 | PROPOSED ZONING: LI                 |
| PROPERTY LOCATION: North side of Veterans Memorial              |                                     |
| Highway, east of North Allen Road                               | PROPOSED USE: Light Industrial      |
| (357 Veterans Memorial Highway).                                |                                     |
| ACCESS TO PROPERTY: Veterans Memorial Highway                   | SIZE OF TRACT: 0.914 acre           |
|                                                                 | DISTRICT: 18                        |
| PHYSICAL CHARACTERISTICS TO SITE:                               | LAND LOT(S):46                      |
|                                                                 | PARCEL(S): 8                        |
|                                                                 | TAXES: PAID X DUE                   |
| CONTIGUOUS ZONING/DEVELOPMENT                                   | COMMISSION DISTRICT: _4             |
| RA-6 Christopher Way  NS  NS  SITE  Veterans Memorial Hwy  R-20 | GC LI                               |