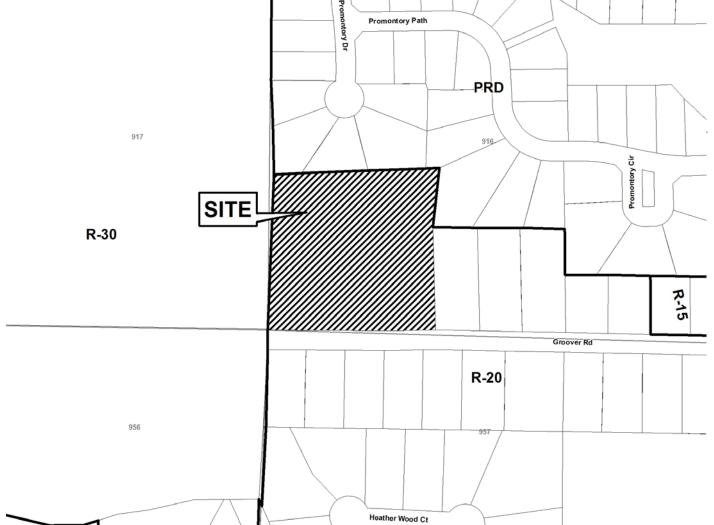

| ADDI ICANTE. Ca Demodicate Eniscopal Church II C                                                                                                                                                                                                                                                                                                                                                                                                                                                                                                                                                                                                                                                                                                                                                                                                                                                                                                                                                                                                                                                                                                                                                                                                                                                                                                                                                                                                                                                                                                                                                                                                                                                                                                                                                                                                                                                                                                                                                                                                                                                                               | DETITION NO. 7 20                                                               |
|--------------------------------------------------------------------------------------------------------------------------------------------------------------------------------------------------------------------------------------------------------------------------------------------------------------------------------------------------------------------------------------------------------------------------------------------------------------------------------------------------------------------------------------------------------------------------------------------------------------------------------------------------------------------------------------------------------------------------------------------------------------------------------------------------------------------------------------------------------------------------------------------------------------------------------------------------------------------------------------------------------------------------------------------------------------------------------------------------------------------------------------------------------------------------------------------------------------------------------------------------------------------------------------------------------------------------------------------------------------------------------------------------------------------------------------------------------------------------------------------------------------------------------------------------------------------------------------------------------------------------------------------------------------------------------------------------------------------------------------------------------------------------------------------------------------------------------------------------------------------------------------------------------------------------------------------------------------------------------------------------------------------------------------------------------------------------------------------------------------------------------|---------------------------------------------------------------------------------|
| APPLICANT: St. Benedict's Episcopal Church, LLC                                                                                                                                                                                                                                                                                                                                                                                                                                                                                                                                                                                                                                                                                                                                                                                                                                                                                                                                                                                                                                                                                                                                                                                                                                                                                                                                                                                                                                                                                                                                                                                                                                                                                                                                                                                                                                                                                                                                                                                                                                                                                |                                                                                 |
| 678-279-4300                                                                                                                                                                                                                                                                                                                                                                                                                                                                                                                                                                                                                                                                                                                                                                                                                                                                                                                                                                                                                                                                                                                                                                                                                                                                                                                                                                                                                                                                                                                                                                                                                                                                                                                                                                                                                                                                                                                                                                                                                                                                                                                   |                                                                                 |
| REPRESENTATIVE: Brian Sullivan                                                                                                                                                                                                                                                                                                                                                                                                                                                                                                                                                                                                                                                                                                                                                                                                                                                                                                                                                                                                                                                                                                                                                                                                                                                                                                                                                                                                                                                                                                                                                                                                                                                                                                                                                                                                                                                                                                                                                                                                                                                                                                 |                                                                                 |
| 678-279-4300                                                                                                                                                                                                                                                                                                                                                                                                                                                                                                                                                                                                                                                                                                                                                                                                                                                                                                                                                                                                                                                                                                                                                                                                                                                                                                                                                                                                                                                                                                                                                                                                                                                                                                                                                                                                                                                                                                                                                                                                                                                                                                                   | PRESENT ZONING: 0&I                                                             |
| TITLEHOLDER: St. Benedict's Episcopal Church, LLC                                                                                                                                                                                                                                                                                                                                                                                                                                                                                                                                                                                                                                                                                                                                                                                                                                                                                                                                                                                                                                                                                                                                                                                                                                                                                                                                                                                                                                                                                                                                                                                                                                                                                                                                                                                                                                                                                                                                                                                                                                                                              | •                                                                               |
| PROPERTY LOCATION: East side of Cooper Lake Road and on the                                                                                                                                                                                                                                                                                                                                                                                                                                                                                                                                                                                                                                                                                                                                                                                                                                                                                                                                                                                                                                                                                                                                                                                                                                                                                                                                                                                                                                                                                                                                                                                                                                                                                                                                                                                                                                                                                                                                                                                                                                                                    | PROPOSED ZONING: O&I                                                            |
|                                                                                                                                                                                                                                                                                                                                                                                                                                                                                                                                                                                                                                                                                                                                                                                                                                                                                                                                                                                                                                                                                                                                                                                                                                                                                                                                                                                                                                                                                                                                                                                                                                                                                                                                                                                                                                                                                                                                                                                                                                                                                                                                | with Stipulations                                                               |
| west side of Atlanta Road, north of Cumberland Parkway                                                                                                                                                                                                                                                                                                                                                                                                                                                                                                                                                                                                                                                                                                                                                                                                                                                                                                                                                                                                                                                                                                                                                                                                                                                                                                                                                                                                                                                                                                                                                                                                                                                                                                                                                                                                                                                                                                                                                                                                                                                                         | PROPOSED USE: Church and Private School                                         |
| (2160 Cooper Lake Road).                                                                                                                                                                                                                                                                                                                                                                                                                                                                                                                                                                                                                                                                                                                                                                                                                                                                                                                                                                                                                                                                                                                                                                                                                                                                                                                                                                                                                                                                                                                                                                                                                                                                                                                                                                                                                                                                                                                                                                                                                                                                                                       |                                                                                 |
| ACCESS TO PROPERTY: Cooper Lake Road                                                                                                                                                                                                                                                                                                                                                                                                                                                                                                                                                                                                                                                                                                                                                                                                                                                                                                                                                                                                                                                                                                                                                                                                                                                                                                                                                                                                                                                                                                                                                                                                                                                                                                                                                                                                                                                                                                                                                                                                                                                                                           |                                                                                 |
|                                                                                                                                                                                                                                                                                                                                                                                                                                                                                                                                                                                                                                                                                                                                                                                                                                                                                                                                                                                                                                                                                                                                                                                                                                                                                                                                                                                                                                                                                                                                                                                                                                                                                                                                                                                                                                                                                                                                                                                                                                                                                                                                | DISTRICT: 17                                                                    |
| PHYSICAL CHARACTERISTICS TO SITE:                                                                                                                                                                                                                                                                                                                                                                                                                                                                                                                                                                                                                                                                                                                                                                                                                                                                                                                                                                                                                                                                                                                                                                                                                                                                                                                                                                                                                                                                                                                                                                                                                                                                                                                                                                                                                                                                                                                                                                                                                                                                                              |                                                                                 |
|                                                                                                                                                                                                                                                                                                                                                                                                                                                                                                                                                                                                                                                                                                                                                                                                                                                                                                                                                                                                                                                                                                                                                                                                                                                                                                                                                                                                                                                                                                                                                                                                                                                                                                                                                                                                                                                                                                                                                                                                                                                                                                                                | PARCEL(S):2                                                                     |
|                                                                                                                                                                                                                                                                                                                                                                                                                                                                                                                                                                                                                                                                                                                                                                                                                                                                                                                                                                                                                                                                                                                                                                                                                                                                                                                                                                                                                                                                                                                                                                                                                                                                                                                                                                                                                                                                                                                                                                                                                                                                                                                                | TAXES: PAID X DUE                                                               |
| CONTIGUOUS ZONING/DEVELOPMENT                                                                                                                                                                                                                                                                                                                                                                                                                                                                                                                                                                                                                                                                                                                                                                                                                                                                                                                                                                                                                                                                                                                                                                                                                                                                                                                                                                                                                                                                                                                                                                                                                                                                                                                                                                                                                                                                                                                                                                                                                                                                                                  | COMMISSION DISTRICT: _2                                                         |
| O NRC PROPERTY PROPER | Cumberland Pkwy Cumberland Pkwy Cumberland Pkwy Cumberland Pkwy Cumberland Pkwy |

## Summary of Intent for Rezoning

JUN - 6 2012

| 1.   | Resid      | ential Rezoning Information (attach additional information if needed)                                                                                                                                          |
|------|------------|----------------------------------------------------------------------------------------------------------------------------------------------------------------------------------------------------------------|
|      | a)         | Proposed unit square-footage(s): N/A                                                                                                                                                                           |
|      | b)         | Proposed building architecture:                                                                                                                                                                                |
|      | c)         | Proposed selling prices(s):                                                                                                                                                                                    |
|      | d)         | List all requested variances:                                                                                                                                                                                  |
| •••  |            |                                                                                                                                                                                                                |
| 2.   | Non-re     | esidential Rezoning Information (attach additional information if needed)                                                                                                                                      |
|      | a)         | Proposed use(s): Church + Private School                                                                                                                                                                       |
|      | <b>b</b> ) | Proposed building architecture: No Changes                                                                                                                                                                     |
|      | <b>c</b> ) | Proposed hours/days of operation: Sunday - Saturday 7a.m. to 8 p.m.                                                                                                                                            |
|      | d)         | List all requested variances: None                                                                                                                                                                             |
|      |            |                                                                                                                                                                                                                |
| t 3. | App        | r Pertinent Information (List or attach additional information if needed)  licant is proposing to amend existing stipulations related property  viring construction of a deceleration lane along Atlanta Road. |
|      |            | of the property included on the proposed site plan owned by the Local, State, or Federal Govern                                                                                                                |
|      |            | list all Right-of-Ways, Government owned lots, County owned parcels and/or remnants, etc., ar                                                                                                                  |
| P    | olat cle   | arly showing where these properties are located).                                                                                                                                                              |
|      | No         |                                                                                                                                                                                                                |
| -    |            | - A                                                                                                                                                                                                            |