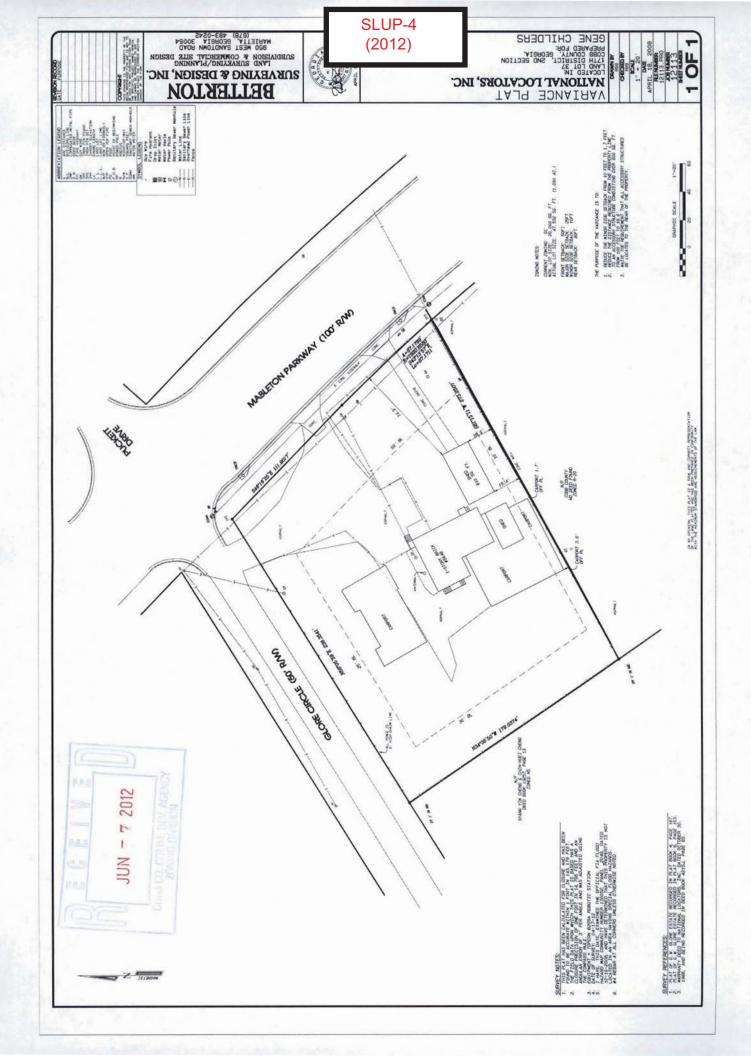

| APPLICANT: Kamal K. Najhawan                                    | PETITION NO: Z-28                   |
|-----------------------------------------------------------------|-------------------------------------|
| 678-207-9994                                                    | HEARING DATE (PC):08-07-12          |
| REPRESENTATIVE: Kamal K. Najhawan                               | <b>HEARING DATE (BOC):</b> 08-21-12 |
| 678-207-9994                                                    | PRESENT ZONING: R-20                |
| TITLEHOLDER: Kamal K. Najhawan                                  |                                     |
|                                                                 | PROPOSED ZONING: LI                 |
| PROPERTY LOCATION: North side of Veterans Memorial              |                                     |
| Highway, east of North Allen Road                               | PROPOSED USE: Light Industrial      |
| (357 Veterans Memorial Highway).                                |                                     |
| ACCESS TO PROPERTY: Veterans Memorial Highway                   | SIZE OF TRACT: 0.914 acre           |
|                                                                 | DISTRICT: 18                        |
| PHYSICAL CHARACTERISTICS TO SITE:                               | LAND LOT(S):46                      |
|                                                                 | PARCEL(S): 8                        |
|                                                                 | TAXES: PAID X DUE                   |
| CONTIGUOUS ZONING/DEVELOPMENT                                   | COMMISSION DISTRICT: _4             |
| RA-6 Christopher Way  NS  NS  SITE  Veterans Memorial Hwy  R-20 | GC LI                               |