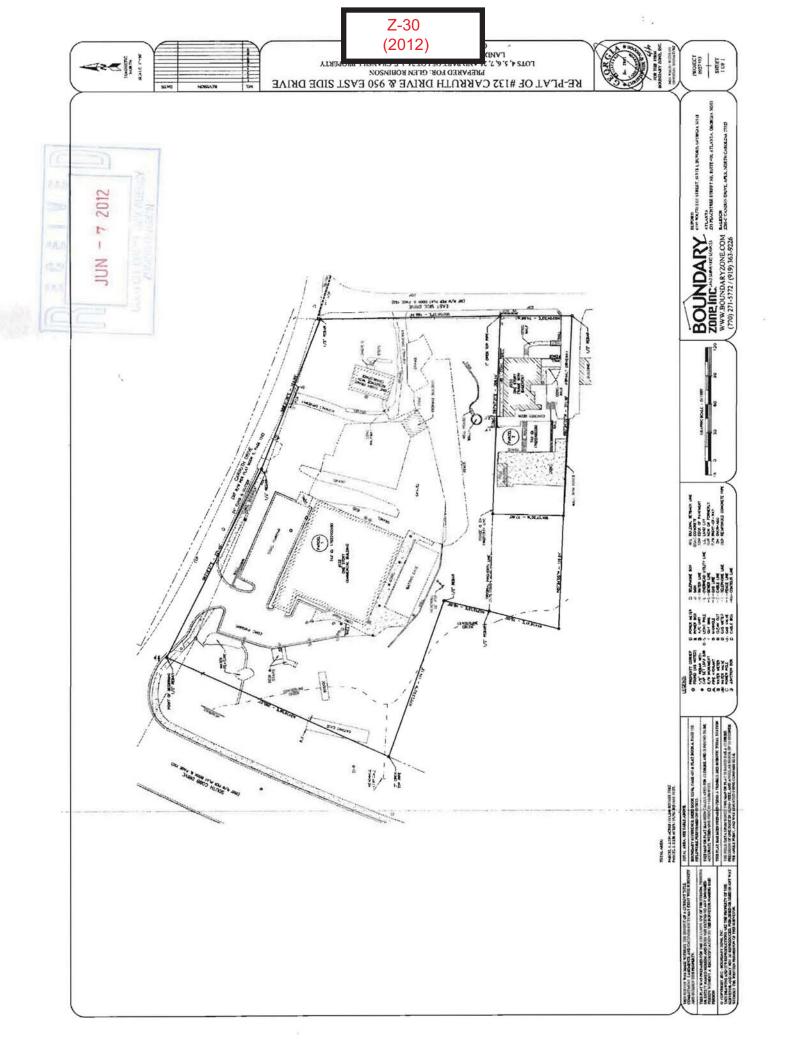

| APPLICANT: Glen Robinson Construction                        | PETITION NO:         | Z-30         |
|--------------------------------------------------------------|----------------------|--------------|
| 404-467-4313                                                 | HEARING DATE (PC):   |              |
| REPRESENTATIVE: Glen Robinson                                | HEARING DATE (BOC):  |              |
| 404-467-4313                                                 | PRESENT ZONING:      |              |
| TITLEHOLDER: Glen Robinson Construction LLC, Richard W. Reno |                      |              |
|                                                              | PROPOSED ZONING:     |              |
| PROPERTY LOCATION: West side of Eastside Drive, south of     |                      |              |
| Carruth Drive                                                | PROPOSED USE: Out    | side Storage |
| (950 Eastside Drive).                                        |                      |              |
| ACCESS TO PROPERTY: Eastside Drive                           | SIZE OF TRACT:       | 2.554 acres  |
|                                                              | DISTRICT:            | 17           |
| PHYSICAL CHARACTERISTICS TO SITE:                            | LAND LOT(S):         | 221          |
|                                                              | PARCEL(S):           | 23           |
|                                                              | TAXES: PAID X DU     | J <b>E</b>   |
| CONTIGUOUS ZONING/DEVELOPMENT                                | COMMISSION DISTRICT: | 4            |
| 220 RM-12                                                    | 285 GC               |              |
| MHP GC  Westside Dr  R-20  SITE                              | CF  Carruth Dr  R-20 |              |
| Beech Rd HI                                                  |                      |              |

Application No. 2.30
Aug. 2012