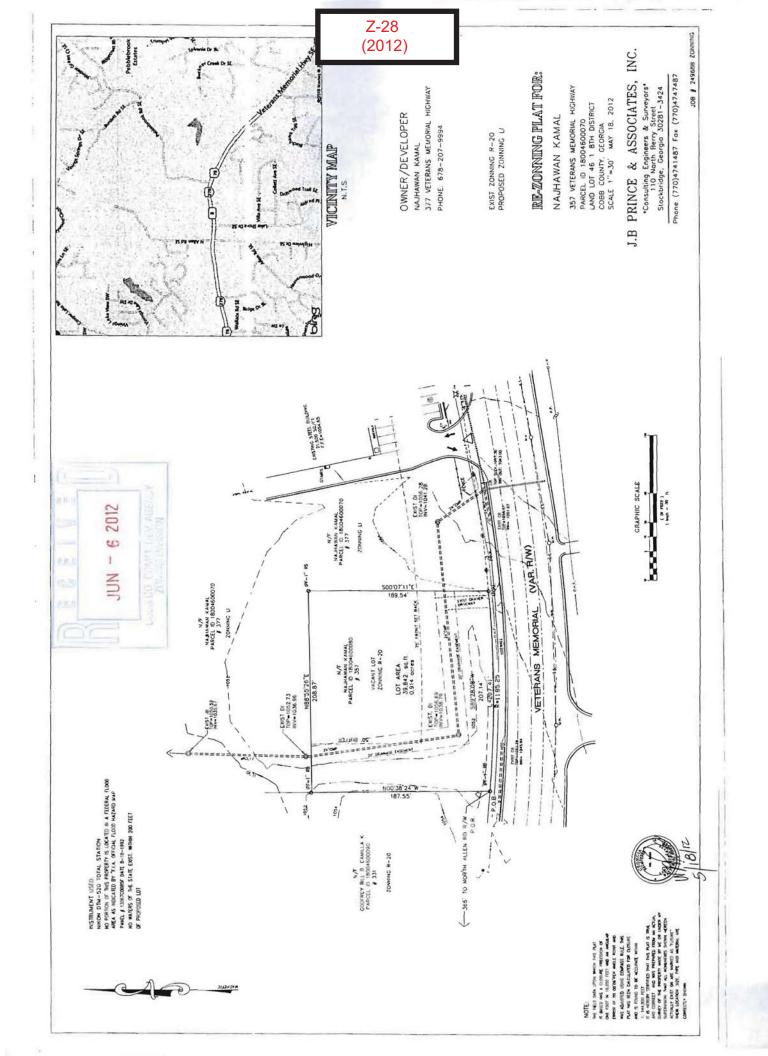

| APPLICANT: Kamal K. Najhawan                                    | PETITION NO: Z-28                   |
|-----------------------------------------------------------------|-------------------------------------|
| 678-207-9994                                                    | HEARING DATE (PC):08-07-12          |
| REPRESENTATIVE: Kamal K. Najhawan                               | <b>HEARING DATE (BOC):</b> 08-21-12 |
| 678-207-9994                                                    | PRESENT ZONING: R-20                |
| TITLEHOLDER: Kamal K. Najhawan                                  |                                     |
|                                                                 | PROPOSED ZONING: LI                 |
| PROPERTY LOCATION: North side of Veterans Memorial              |                                     |
| Highway, east of North Allen Road                               | PROPOSED USE: Light Industrial      |
| (357 Veterans Memorial Highway).                                |                                     |
| ACCESS TO PROPERTY: Veterans Memorial Highway                   | SIZE OF TRACT: 0.914 acre           |
|                                                                 | DISTRICT: 18                        |
| PHYSICAL CHARACTERISTICS TO SITE:                               | LAND LOT(S):46                      |
|                                                                 | PARCEL(S): 8                        |
|                                                                 | TAXES: PAID X DUE                   |
| CONTIGUOUS ZONING/DEVELOPMENT                                   | COMMISSION DISTRICT: _4             |
| RA-6 Christopher Way  NS  NS  SITE  Veterans Memorial Hwy  R-20 | GC LI                               |

# Application No. 2-28 Aug. Rezoning 2012