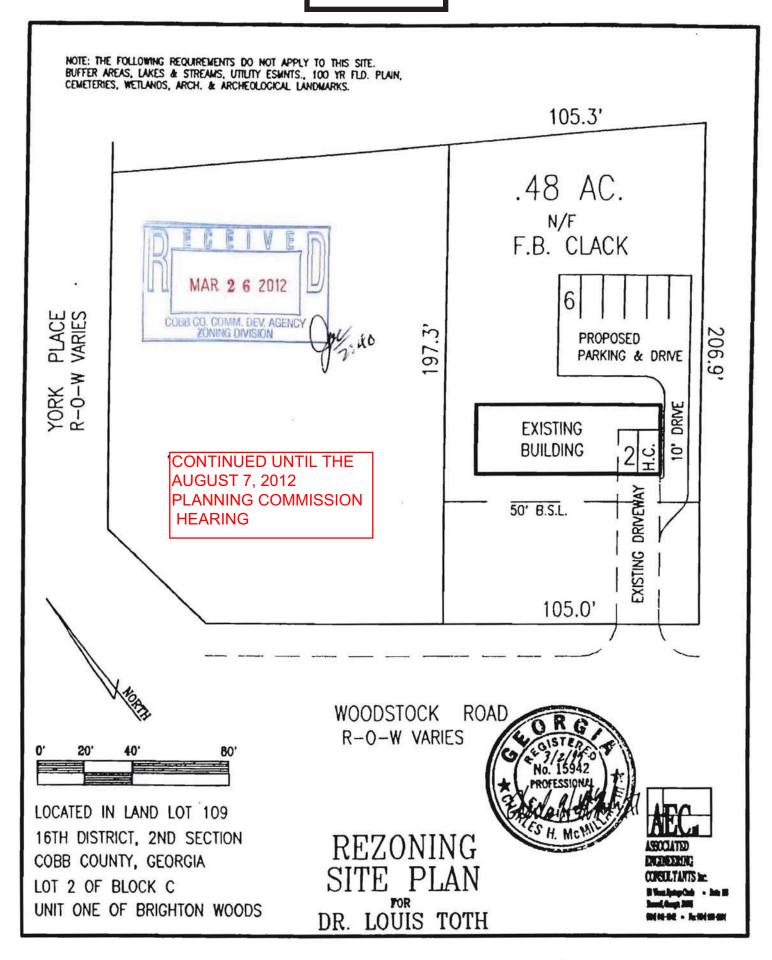

| APPLICANT: Chad McMillen                                                                                                                                                                                                                                                                                                                                                                                                                                                                                                                                                                                                                                                                                                                                                                                                                                                                                                                                                                                                                                                                                                                                                                                                                                                                                                                                                                                                                                                                                                                                                                                                                                                                                                                                                                                                                                                                                                                                                                                                                                                                                                       | PETITION NO:                          | Z-21      |
|--------------------------------------------------------------------------------------------------------------------------------------------------------------------------------------------------------------------------------------------------------------------------------------------------------------------------------------------------------------------------------------------------------------------------------------------------------------------------------------------------------------------------------------------------------------------------------------------------------------------------------------------------------------------------------------------------------------------------------------------------------------------------------------------------------------------------------------------------------------------------------------------------------------------------------------------------------------------------------------------------------------------------------------------------------------------------------------------------------------------------------------------------------------------------------------------------------------------------------------------------------------------------------------------------------------------------------------------------------------------------------------------------------------------------------------------------------------------------------------------------------------------------------------------------------------------------------------------------------------------------------------------------------------------------------------------------------------------------------------------------------------------------------------------------------------------------------------------------------------------------------------------------------------------------------------------------------------------------------------------------------------------------------------------------------------------------------------------------------------------------------|---------------------------------------|-----------|
| (404) 427-2018                                                                                                                                                                                                                                                                                                                                                                                                                                                                                                                                                                                                                                                                                                                                                                                                                                                                                                                                                                                                                                                                                                                                                                                                                                                                                                                                                                                                                                                                                                                                                                                                                                                                                                                                                                                                                                                                                                                                                                                                                                                                                                                 | HEARING DATE (PC):                    | 06-05-12  |
| REPRESENTATIVE: Chad McMillen                                                                                                                                                                                                                                                                                                                                                                                                                                                                                                                                                                                                                                                                                                                                                                                                                                                                                                                                                                                                                                                                                                                                                                                                                                                                                                                                                                                                                                                                                                                                                                                                                                                                                                                                                                                                                                                                                                                                                                                                                                                                                                  | HEARING DATE (BOC):                   | 06-19-12  |
| (404) 427-2018                                                                                                                                                                                                                                                                                                                                                                                                                                                                                                                                                                                                                                                                                                                                                                                                                                                                                                                                                                                                                                                                                                                                                                                                                                                                                                                                                                                                                                                                                                                                                                                                                                                                                                                                                                                                                                                                                                                                                                                                                                                                                                                 | PRESENT ZONING:                       | LRO       |
| TITLEHOLDER: Bobby McMillen and Chad J. McMillen                                                                                                                                                                                                                                                                                                                                                                                                                                                                                                                                                                                                                                                                                                                                                                                                                                                                                                                                                                                                                                                                                                                                                                                                                                                                                                                                                                                                                                                                                                                                                                                                                                                                                                                                                                                                                                                                                                                                                                                                                                                                               |                                       |           |
|                                                                                                                                                                                                                                                                                                                                                                                                                                                                                                                                                                                                                                                                                                                                                                                                                                                                                                                                                                                                                                                                                                                                                                                                                                                                                                                                                                                                                                                                                                                                                                                                                                                                                                                                                                                                                                                                                                                                                                                                                                                                                                                                | PROPOSED ZONING:                      | UVC       |
| PROPERTY LOCATION: Northeast side of Woodstock Road, east                                                                                                                                                                                                                                                                                                                                                                                                                                                                                                                                                                                                                                                                                                                                                                                                                                                                                                                                                                                                                                                                                                                                                                                                                                                                                                                                                                                                                                                                                                                                                                                                                                                                                                                                                                                                                                                                                                                                                                                                                                                                      |                                       |           |
| of York Place                                                                                                                                                                                                                                                                                                                                                                                                                                                                                                                                                                                                                                                                                                                                                                                                                                                                                                                                                                                                                                                                                                                                                                                                                                                                                                                                                                                                                                                                                                                                                                                                                                                                                                                                                                                                                                                                                                                                                                                                                                                                                                                  | PROPOSED USE: Living/Psychic Readings |           |
| (4624 Woodstock Road).                                                                                                                                                                                                                                                                                                                                                                                                                                                                                                                                                                                                                                                                                                                                                                                                                                                                                                                                                                                                                                                                                                                                                                                                                                                                                                                                                                                                                                                                                                                                                                                                                                                                                                                                                                                                                                                                                                                                                                                                                                                                                                         |                                       |           |
| ACCESS TO PROPERTY: Woodstock Road                                                                                                                                                                                                                                                                                                                                                                                                                                                                                                                                                                                                                                                                                                                                                                                                                                                                                                                                                                                                                                                                                                                                                                                                                                                                                                                                                                                                                                                                                                                                                                                                                                                                                                                                                                                                                                                                                                                                                                                                                                                                                             | SIZE OF TRACT:                        | 0.48 acre |
|                                                                                                                                                                                                                                                                                                                                                                                                                                                                                                                                                                                                                                                                                                                                                                                                                                                                                                                                                                                                                                                                                                                                                                                                                                                                                                                                                                                                                                                                                                                                                                                                                                                                                                                                                                                                                                                                                                                                                                                                                                                                                                                                | DISTRICT:                             | 16        |
| PHYSICAL CHARACTERISTICS TO SITE: Existing house                                                                                                                                                                                                                                                                                                                                                                                                                                                                                                                                                                                                                                                                                                                                                                                                                                                                                                                                                                                                                                                                                                                                                                                                                                                                                                                                                                                                                                                                                                                                                                                                                                                                                                                                                                                                                                                                                                                                                                                                                                                                               | LAND LOT(S):                          | 109       |
| converted to office                                                                                                                                                                                                                                                                                                                                                                                                                                                                                                                                                                                                                                                                                                                                                                                                                                                                                                                                                                                                                                                                                                                                                                                                                                                                                                                                                                                                                                                                                                                                                                                                                                                                                                                                                                                                                                                                                                                                                                                                                                                                                                            | PARCEL(S):                            | 17        |
|                                                                                                                                                                                                                                                                                                                                                                                                                                                                                                                                                                                                                                                                                                                                                                                                                                                                                                                                                                                                                                                                                                                                                                                                                                                                                                                                                                                                                                                                                                                                                                                                                                                                                                                                                                                                                                                                                                                                                                                                                                                                                                                                | TAXES: PAID X DU                      | UE        |
| CONTIGUOUS ZONING/DEVELOPMENT                                                                                                                                                                                                                                                                                                                                                                                                                                                                                                                                                                                                                                                                                                                                                                                                                                                                                                                                                                                                                                                                                                                                                                                                                                                                                                                                                                                                                                                                                                                                                                                                                                                                                                                                                                                                                                                                                                                                                                                                                                                                                                  | COMMISSION DISTRICT: _3               |           |
| CONTINUE OF EATHER OF THE CONTINUE OF THE CONT |                                       |           |
|                                                                                                                                                                                                                                                                                                                                                                                                                                                                                                                                                                                                                                                                                                                                                                                                                                                                                                                                                                                                                                                                                                                                                                                                                                                                                                                                                                                                                                                                                                                                                                                                                                                                                                                                                                                                                                                                                                                                                                                                                                                                                                                                |                                       |           |

**NORTH:** R-20/Brighton Woods Subdivision

**SOUTH:** R-20/Single-family House

**EAST:** LRO/Single-family House Zoned LRO

**WEST:** R-20/Brighton Woods Subdivision

CONTINUED UNTIL THE AUGUST 7, 2012 PLANNING COMMISSION HEARING