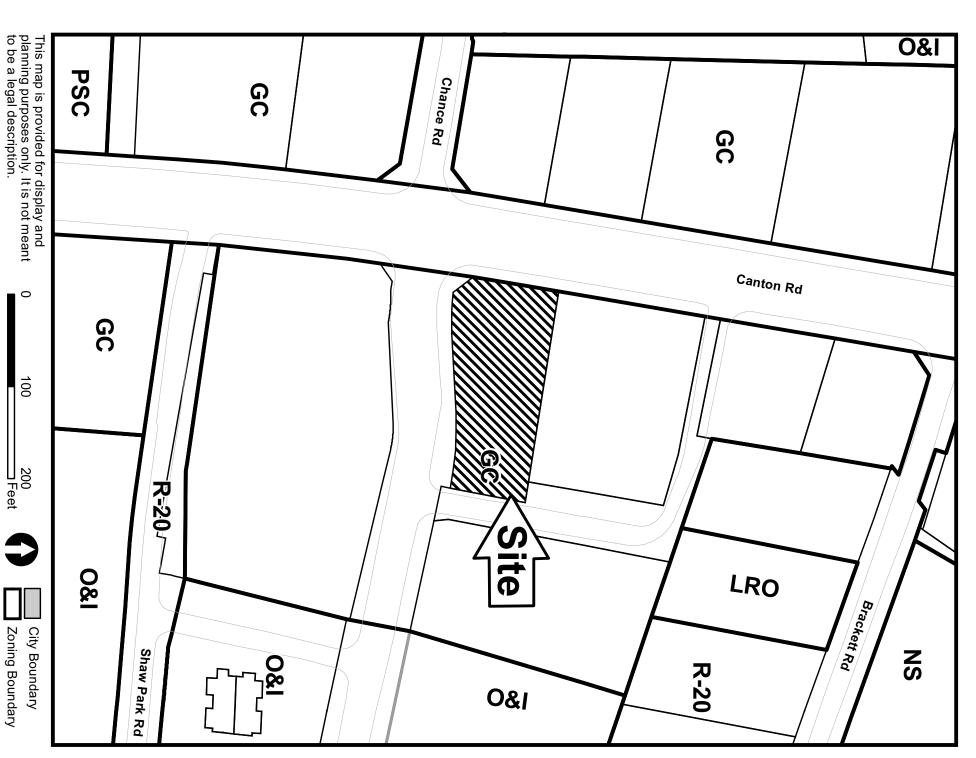

| APPLICANT:      | Wash Group, LLC                                              | PETITION No.:        | V-56      |
|-----------------|--------------------------------------------------------------|----------------------|-----------|
| PHONE:          | 404-408-1931                                                 | DATE OF HEARING:     | 07-11-12  |
| REPRESENTATIVE: | TVE: Richard Hackett                                         | PRESENT ZONING:      | GC        |
| PHONE:          | 404-408-1931                                                 | LAND LOT(S):         | 493       |
| TITLEHOLDER:    | : Zions First National Bank                                  | DISTRICT:            | 16        |
| PROPERTY LO     | PROPERTY LOCATION: On the northeast corner of SIZE OF TRACT: | SIZE OF TRACT:       | 0.56 acre |
| Canton Road and | Canton Road and Chance Road (3028 Canton Road).              | COMMISSION DISTRICT: | 3         |

## **DESIGN GUIDELINES:**

Is the parcel in an area with Design Guidelines?  $\checkmark$ Ye

o No

If yes, design guidelines area Canton Corridor Streetscape and Architectural Guidelines

Does the current site plan comply with the design requirements?

site plan review process. No action is required at this time. However, applicant may need to come into compliance during the This parcel is within the boundaries of the Canton Corridor Streetscape and Architectural Guidelines.

Zoning Boundary