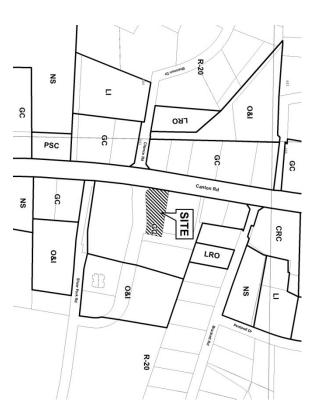

| APPLICANT:      | Wash Group, LLC                                              | PETITION No.:        | V-56      |
|-----------------|--------------------------------------------------------------|----------------------|-----------|
| PHONE:          | 404-408-1931                                                 | DATE OF HEARING:     | 07-11-12  |
| REPRESENTATIVE: | TVE: Richard Hackett                                         | PRESENT ZONING:      | GC        |
| PHONE:          | 404-408-1931                                                 | LAND LOT(S):         | 493       |
| TITLEHOLDER:    | : Zions First National Bank                                  | DISTRICT:            | 16        |
| PROPERTY LO     | PROPERTY LOCATION: On the northeast corner of SIZE OF TRACT: | SIZE OF TRACT:       | 0.56 acre |
| Canton Road and | Canton Road and Chance Road (3028 Canton Road).              | COMMISSION DISTRICT: | 3         |

## **DESIGN GUIDELINES:**

Is the parcel in an area with Design Guidelines?  $\checkmark$ Ye

o No

If yes, design guidelines area Canton Corridor Streetscape and Architectural Guidelines

Does the current site plan comply with the design requirements?

site plan review process. No action is required at this time. However, applicant may need to come into compliance during the This parcel is within the boundaries of the Canton Corridor Streetscape and Architectural Guidelines.