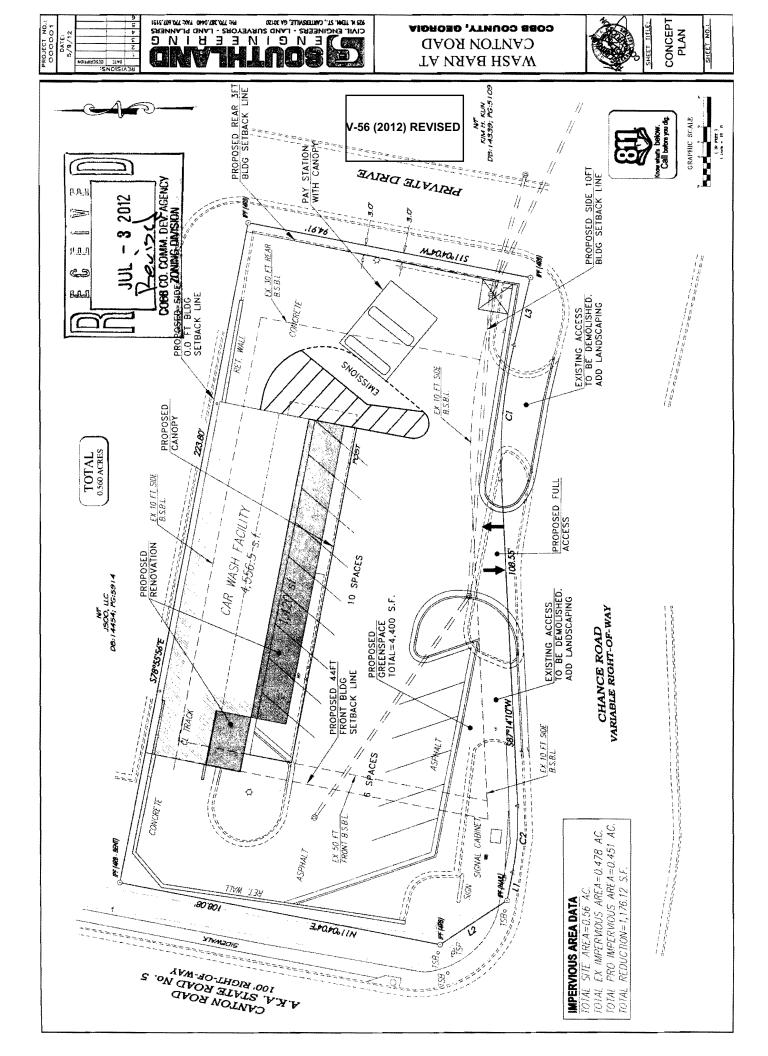

| APPLICANT:      | Wash Group, LLC                                              | PETITION No.:        | V-56      |
|-----------------|--------------------------------------------------------------|----------------------|-----------|
| PHONE:          | 404-408-1931                                                 | DATE OF HEARING:     | 07-11-12  |
| REPRESENTATIVE: | TVE: Richard Hackett                                         | PRESENT ZONING:      | GC        |
| PHONE:          | 404-408-1931                                                 | LAND LOT(S):         | 493       |
| TITLEHOLDER:    | : Zions First National Bank                                  | DISTRICT:            | 16        |
| PROPERTY LO     | PROPERTY LOCATION: On the northeast corner of SIZE OF TRACT: | SIZE OF TRACT:       | 0.56 acre |
| Canton Road and | Canton Road and Chance Road (3028 Canton Road).              | COMMISSION DISTRICT: | 3         |

waive the maximum impervious surface from 70% to 81%. than the principal building on a corner lot; 5) waive the required number of parking spaces from 22 to 16; and 6) the required 30 feet to 3 feet; 4) allow an accessory structure to be located closer to the side street right-of-way line from the required 10 feet to zero feet; 3) waive the rear setback for an accessory structure (proposed pay station) from TYPE OF VARIANCE: 1) Waive the front setback from the required 50 feet to 44 feet; 2) waive the side setback

## COMMENTS

**TRAFFIC:** This request will not have an adverse impact on the transportation network

**DEVELOPMENT & INSPECTIONS:** No comment

SITE PLAN REVIEW: No comment

mitigate stormwater impact of the site limit for commercial development within a Community Activity Center, it is recommended that a approximately 1,260 square feet. However, since this will still exceed the 70% impervious coverage adjacent road improvements. The proposed site renovation will reduce the impervious coverage by STORMWATER MANAGEMENT: water quality device be retrofitted into the existing junction box at the southeast corner of the site to period of time. The parcel size has previously been reduced due to right-of-way acquisition for This parcel has been operating as a car wash for a substantial