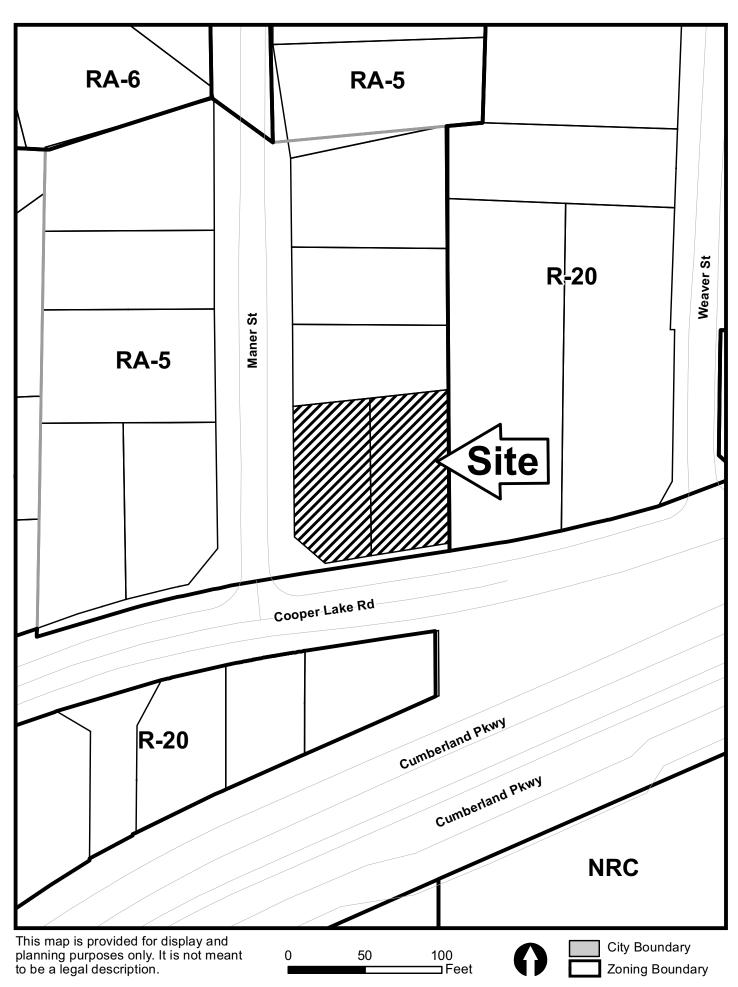

| Acadia                                            | Homes & Neighborhoods, LLC               | PETITION No.:                                                                                                                                    | V-42                                                                                                                                                                          |
|---------------------------------------------------|------------------------------------------|--------------------------------------------------------------------------------------------------------------------------------------------------|-------------------------------------------------------------------------------------------------------------------------------------------------------------------------------|
| 678-300                                           | )-9438                                   | DATE OF HEARING:                                                                                                                                 | 06-13-12                                                                                                                                                                      |
| TIVE:                                             | Gayle White                              | PRESENT ZONING:                                                                                                                                  | RA-5                                                                                                                                                                          |
|                                                   | 678-300-9438                             | LAND LOT(S):                                                                                                                                     | 694                                                                                                                                                                           |
| R: Aca                                            | dia Homes & Neighborhoods, LLC           | DISTRICT:                                                                                                                                        | 17                                                                                                                                                                            |
| CATIO                                             | N: On the northeastern corner            | SIZE OF TRACT:                                                                                                                                   | 0.118, 0.113 acre                                                                                                                                                             |
| of Maner Street and Cooper Lake Road (1955 Cooper |                                          | COMMISSION DISTRICT:                                                                                                                             | 2                                                                                                                                                                             |
| 965 Coo <sub>l</sub>                              | per Lake Road).                          |                                                                                                                                                  |                                                                                                                                                                               |
| IANCE:                                            | Increase the maximum allowab             | ole impervious surface from 40%                                                                                                                  | to 44.7% on lot 6 and to                                                                                                                                                      |
|                                                   |                                          |                                                                                                                                                  |                                                                                                                                                                               |
|                                                   |                                          |                                                                                                                                                  |                                                                                                                                                                               |
|                                                   | 678-300 TIVE:  R: Aca  OCATIO  and Coope | 678-300-9438  R: Acadia Homes & Neighborhoods, LLC  OCATION: On the northeastern corner and Cooper Lake Road (1955 Cooper 965 Cooper Lake Road). | 678-300-9438  DATE OF HEARING:  PRESENT ZONING:  678-300-9438  LAND LOT(S):  CATION: On the northeastern corner  SIZE OF TRACT:  COMMISSION DISTRICT:  965 Cooper Lake Road). |