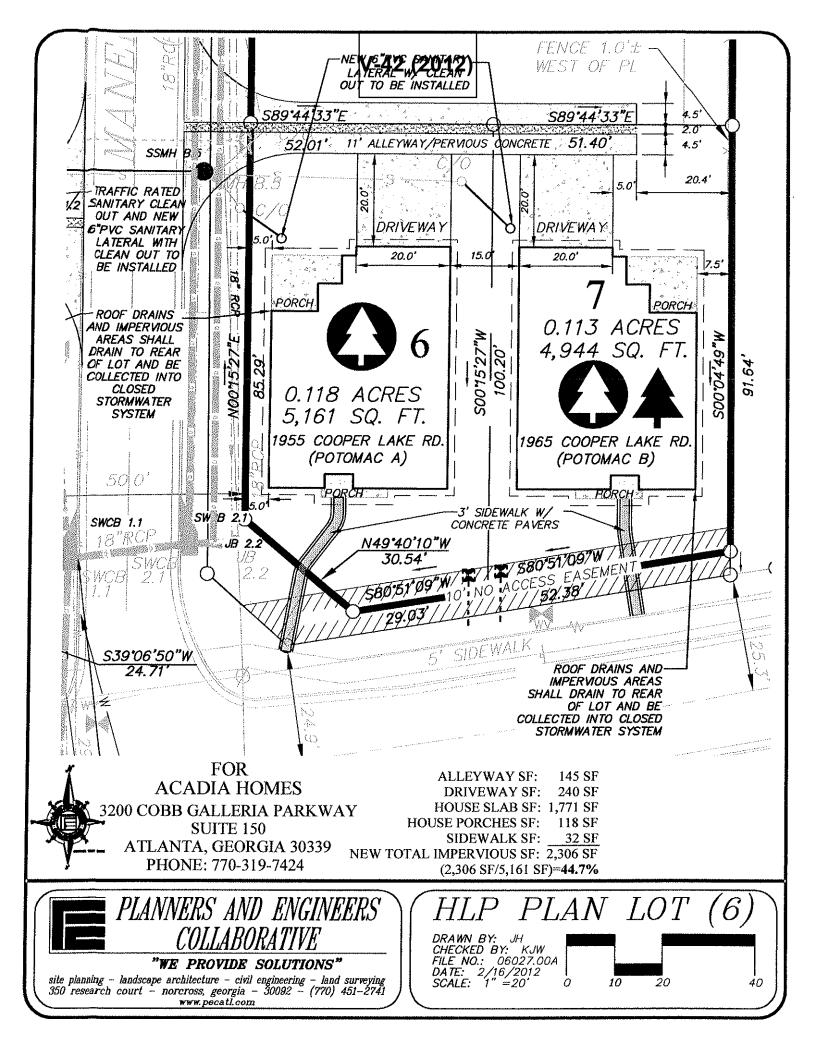

| Acadia                                            | Homes & Neighborhoods, LLC               | PETITION No.:                                                                                                                                    | V-42                                                                                                                                                                          |
|---------------------------------------------------|------------------------------------------|--------------------------------------------------------------------------------------------------------------------------------------------------|-------------------------------------------------------------------------------------------------------------------------------------------------------------------------------|
| 678-300                                           | )-9438                                   | DATE OF HEARING:                                                                                                                                 | 06-13-12                                                                                                                                                                      |
| TIVE:                                             | Gayle White                              | PRESENT ZONING:                                                                                                                                  | RA-5                                                                                                                                                                          |
|                                                   | 678-300-9438                             | LAND LOT(S):                                                                                                                                     | 694                                                                                                                                                                           |
| R: Aca                                            | dia Homes & Neighborhoods, LLC           | DISTRICT:                                                                                                                                        | 17                                                                                                                                                                            |
| CATIO                                             | N: On the northeastern corner            | SIZE OF TRACT:                                                                                                                                   | 0.118, 0.113 acre                                                                                                                                                             |
| of Maner Street and Cooper Lake Road (1955 Cooper |                                          | COMMISSION DISTRICT:                                                                                                                             | 2                                                                                                                                                                             |
| 965 Coo <sub>l</sub>                              | per Lake Road).                          |                                                                                                                                                  |                                                                                                                                                                               |
| IANCE:                                            | Increase the maximum allowab             | ole impervious surface from 40%                                                                                                                  | to 44.7% on lot 6 and to                                                                                                                                                      |
|                                                   |                                          |                                                                                                                                                  |                                                                                                                                                                               |
|                                                   |                                          |                                                                                                                                                  |                                                                                                                                                                               |
|                                                   | 678-300 TIVE:  R: Aca  OCATIO  and Coope | 678-300-9438  R: Acadia Homes & Neighborhoods, LLC  OCATION: On the northeastern corner and Cooper Lake Road (1955 Cooper 965 Cooper Lake Road). | 678-300-9438  DATE OF HEARING:  PRESENT ZONING:  678-300-9438  LAND LOT(S):  CATION: On the northeastern corner  SIZE OF TRACT:  COMMISSION DISTRICT:  965 Cooper Lake Road). |

## **COMMENTS**

**TRAFFIC:** This request will not have an adverse impact on the transportation network.

**DEVELOPMENT & INSPECTIONS:** No comment.

SITE PLAN REVIEW: No comment.

**STORMWATER MANAGEMENT:** All roof drains and impervious areas must be captured and tied directly into the adjacent stormwater system to be discharged to the detention facility.

## **Application for Variance Cobb County**

|                                                                                                                                                                                                                                                                                                                                                                                                                                                                                                                                                                                                                                                                                                                                                                                                                                      | (type or print clearly) | Application No<br>Hearing Date:             | 6-13-12                    |  |  |
|--------------------------------------------------------------------------------------------------------------------------------------------------------------------------------------------------------------------------------------------------------------------------------------------------------------------------------------------------------------------------------------------------------------------------------------------------------------------------------------------------------------------------------------------------------------------------------------------------------------------------------------------------------------------------------------------------------------------------------------------------------------------------------------------------------------------------------------|-------------------------|---------------------------------------------|----------------------------|--|--|
| Applicant Acadiq Homes & Neighborhodslk                                                                                                                                                                                                                                                                                                                                                                                                                                                                                                                                                                                                                                                                                                                                                                                              | Phone # <u>678-300</u>  | 5-9438 E-mail permitsp                      | lw corp@gmail.com          |  |  |
| (representative's name, printed)                                                                                                                                                                                                                                                                                                                                                                                                                                                                                                                                                                                                                                                                                                                                                                                                     | Address 1092 m          | (street, city, state and zip code)          | dsbok GA 30188             |  |  |
| (representative's signature)                                                                                                                                                                                                                                                                                                                                                                                                                                                                                                                                                                                                                                                                                                                                                                                                         | Monte# 678-30           | 10-9438 E-mail permitspl                    | Us corplognail. Com        |  |  |
| My commission expires:                                                                                                                                                                                                                                                                                                                                                                                                                                                                                                                                                                                                                                                                                                                                                                                                               | ULTER III               | Signed, sealed and delivered in p           | resence of:  Notary Public |  |  |
| Titleholder Acadia Homes & Neighborh                                                                                                                                                                                                                                                                                                                                                                                                                                                                                                                                                                                                                                                                                                                                                                                                 | Phone # 404-31          | 9-7424 E-mail                               |                            |  |  |
| Signature (attach additional signatures of needed)                                                                                                                                                                                                                                                                                                                                                                                                                                                                                                                                                                                                                                                                                                                                                                                   | 0                       | (street, city, state and zip code)          | 150 AHanta 6430339         |  |  |
| My commission expires: 1-2-16                                                                                                                                                                                                                                                                                                                                                                                                                                                                                                                                                                                                                                                                                                                                                                                                        | OLL TOUR BEAUTION       | Signed, sealed and delivered in p           |                            |  |  |
| Present Zoning of Property RA - 5                                                                                                                                                                                                                                                                                                                                                                                                                                                                                                                                                                                                                                                                                                                                                                                                    | onditional              |                                             |                            |  |  |
| Location Lots 6 and 70 1955                                                                                                                                                                                                                                                                                                                                                                                                                                                                                                                                                                                                                                                                                                                                                                                                          | and 1965 6              | oper Lake Road                              |                            |  |  |
| 12 Tax                                                                                                                                                                                                                                                                                                                                                                                                                                                                                                                                                                                                                                                                                                                                                                                                                               | District                | st intersection, etc.)    +   Size of Tract | 8 .113 Acre(s)             |  |  |
| Please select the extraordinary and exceptional condition(s) to the piece of property in question. The condition(s) must be peculiar to the piece of property involved.                                                                                                                                                                                                                                                                                                                                                                                                                                                                                                                                                                                                                                                              |                         |                                             |                            |  |  |
| Size of Property Shape of Prop                                                                                                                                                                                                                                                                                                                                                                                                                                                                                                                                                                                                                                                                                                                                                                                                       | ertyTop                 | ography of Property                         | OtherX                     |  |  |
| The Cobb County Zoning Ordinance Section 134-94 states that the Cobb County Board of Zoning Appeals must determine that applying the terms of the Zoning Ordinance without the variance would create an unnecessary hardship. Please state what hardship would be created by following the normal terms of the ordinance.  In order to satisfy existing Maner street residents, adjacent neighbors and Cobb County, we designed largeard expensive product line to market for Maner Street & Coper Lake. At the same time, we agreed to provide lead walks to Coper Lake. Road, per Cobb County, Consequently, we are unable to meet impervious percentage of 40% and satisfy all parties in volved.  List type of variance requested: To increase maximum impervious percentages from 40% to 44%. The on Lot be and 45.3% on Lot 7. |                         |                                             |                            |  |  |
|                                                                                                                                                                                                                                                                                                                                                                                                                                                                                                                                                                                                                                                                                                                                                                                                                                      |                         |                                             |                            |  |  |