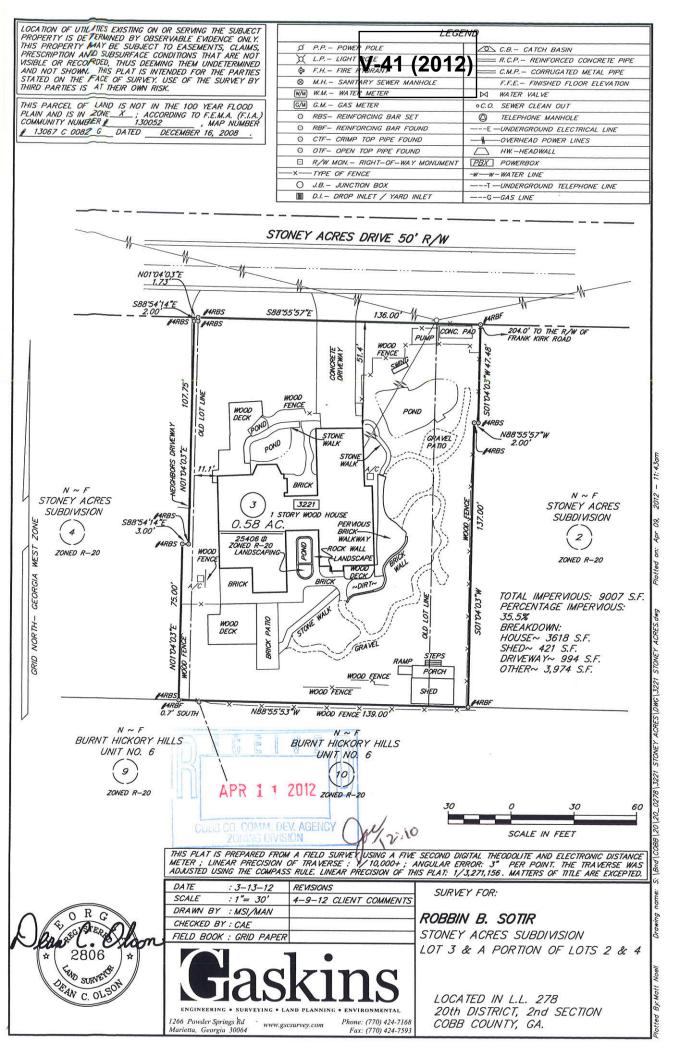

| APPLICANT:                                    | Robbin B. Sotir                      | PETITION No.:        | V-41     |
|-----------------------------------------------|--------------------------------------|----------------------|----------|
| PHONE:                                        | 770-427-7566                         | DATE OF HEARING:     | 06-13-12 |
| REPRESENTA                                    | TIVE: Robbin B. Sotir                | PRESENT ZONING:      | R-20     |
| PHONE:                                        | 770-427-7566                         | LAND LOT(S):         | 278      |
| TITLEHOLDE                                    | R: Robbin B. Sotir                   | DISTRICT:            | 20       |
| PROPERTY LO                                   | <b>DCATION:</b> On the south side of | SIZE OF TRACT:       | .58 acre |
| Stoney Acres Drive (3221 Stoney Acres Drive). |                                      | COMMISSION DISTRICT: | 1        |

TYPE OF VARIANCE:1) Waive the rear setback for an accessory structure over 144 square feet (detached 460square foot deck and pergola) from the required 35 feet to 25 feet; 2) waive the side setback for an accessory structureover 144 square feet (existing 240 square foot shed) from the required 10 feet to 5 feet; 3) waive the rear setback for anaccessory structure over 144 square feet (existing 240 square foot shed) from the required 35 feet to zero feet; and 4)increase the maximum allowable impervious surface from 35% to 35.5%.

**SITE PLAN REVIEW:** If this variance request is approved, a subdivision plat revision must be recorded showing all improvements on the lot and referencing the variance case in the standard plat revision note. The surveyor must submit the plat to the Site Plan Review Section, Community Development Agency for review and approval prior to recording. Call 770-528-2147.

**STORMWATER MANAGEMENT:** The proposed deck and pergola are smaller than the previous deck and demolished roofed accessory structure and the shed has been in place for many years with no adverse stormwater management issues. The actual total impervious coverage is 31.2% which is less than the allowable.