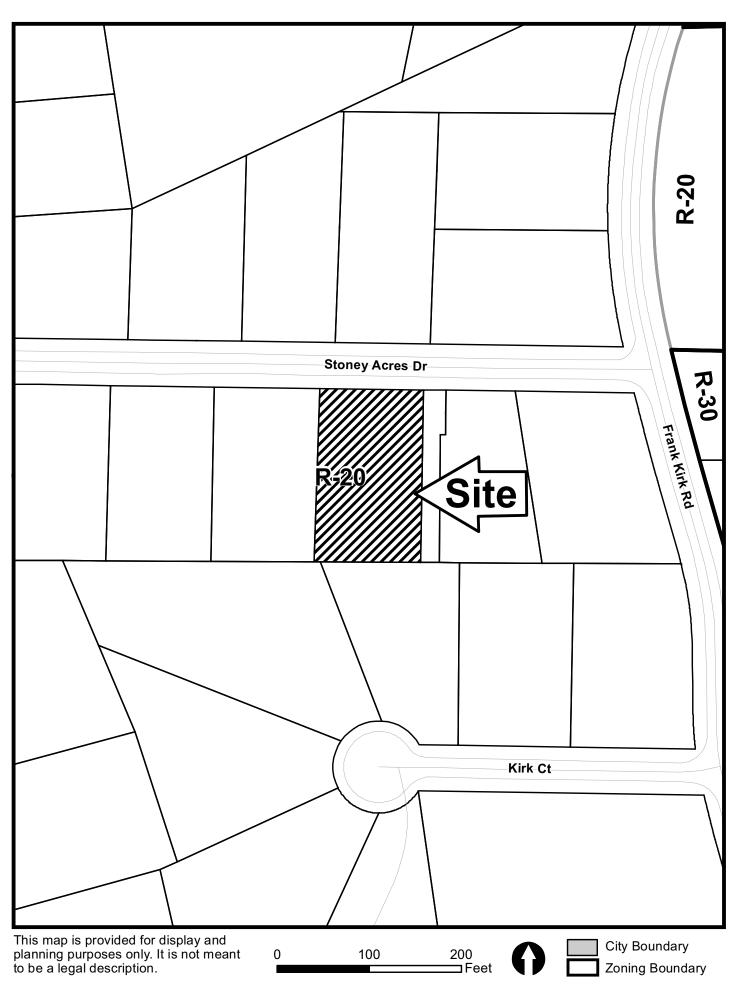

| APPLICANT:                                    | Robbin B. Sotir                      | PETITION No.:        | V-41     |
|-----------------------------------------------|--------------------------------------|----------------------|----------|
| PHONE:                                        | 770-427-7566                         | DATE OF HEARING:     | 06-13-12 |
| REPRESENTA                                    | TIVE: Robbin B. Sotir                | PRESENT ZONING:      | R-20     |
| PHONE:                                        | 770-427-7566                         | LAND LOT(S):         | 278      |
| TITLEHOLDE                                    | R: Robbin B. Sotir                   | DISTRICT:            | 20       |
| PROPERTY LO                                   | <b>DCATION:</b> On the south side of | SIZE OF TRACT:       | .58 acre |
| Stoney Acres Drive (3221 Stoney Acres Drive). |                                      | COMMISSION DISTRICT: | 1        |