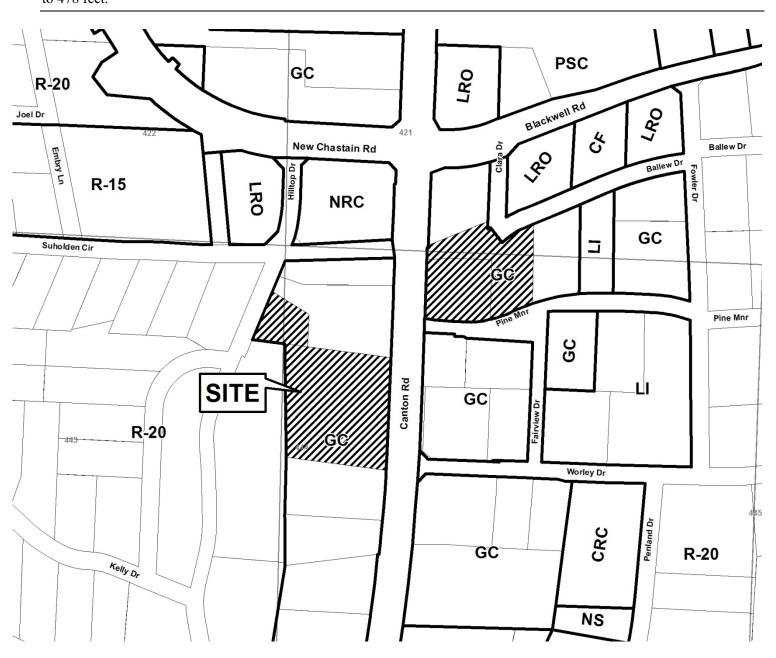

Revised: December 6, 2005

Bryan Gaylor V-32 **APPLICANT:** TON No.: WITHDRAWN BY STAFF 678-309-7684 05-09-12 OF HEARING: **PHONE:** REPRESENTATIVE: Bryan Gaylor GC **PRESENT ZONING:** 678-309-7684 444 **PHONE:** LAND LOT(S): 3205 Tyson's Corner, LLC TITLEHOLDER: 16 **DISTRICT:** On the western side of **SIZE OF TRACT:** 2.1 acres **PROPERTY LOCATION:** Canton Rd. (HWY 5) south of New Chastain/Blackwell Rd. 3 **COMMISSION DISTRICT:** 

TYPE OF VARIANCE: Waive the minimum distance of a billboard sign from a residence from the required 500 feet to 478 feet.

(3205 Canton Rd.).

Bryan Gaylor V-33 **APPLICANT:** WITHDRAWN BY ION No.: **STAFF** 678-309-7684 05-09-12 OF HEARING: **PHONE:** REPRESENTATIVE: Bryan Gaylor **PRESENT ZONING:** GC 678-309-7684 444 **PHONE:** LAND LOT(S): Win Chuan Chang TITLEHOLDER: 16 **DISTRICT:** On the eastern side of .87 acres **SIZE OF TRACT: PROPERTY LOCATION:** Canton Rd. (HWY 5) south of New Chastain/Blackwell Rd. 3 **COMMISSION DISTRICT:** (3284 Canton Rd.)