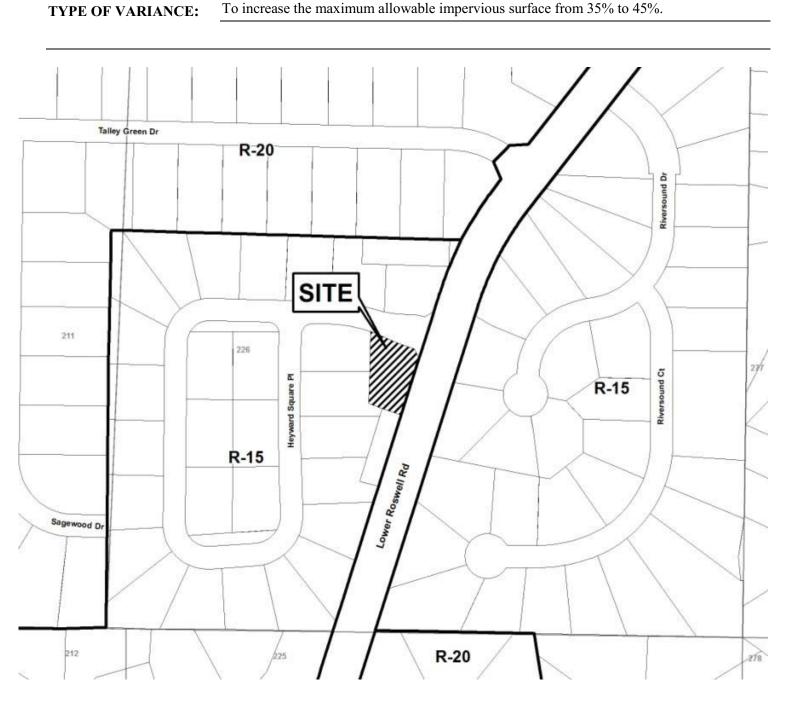

2. Allowance for dumpster within building setback 5. · Reduction in front setback at the northeast corner of the site, to moter 50' setback along majority of the property line.

Revised: December 6, 2005

Land Surveyors - Landeagpee - Environmental 4131 Bolhygbrook Dr. Marietta, Georgie 30062 Phone 400,787,1018 www.pristinglandearvices.com

| DATE : 2-28-12      |  |  |
|---------------------|--|--|
| SCALE : 1"=30"      |  |  |
| DRAWN BY : KAB      |  |  |
| JOB NUMBER: 2012008 |  |  |
| HOPKINS.DWG         |  |  |

BEING LOT & ALLYSON PARK S/D UNIT II, SECTION II LAND LOTS 721, 722 & 760 19TH DISTRICT, 2nd SECTION, COBB COUNTY, GEORGIA

| <b>APPLICANT:</b> | James               | Harbuck                | PETITION No.: V-30 | 6             |
|-------------------|---------------------|------------------------|--------------------|---------------|
| PHONE:            | 770-94              | 3-9528                 | DATE OF HEARING:   | 05-09-12      |
| REPRESENTA        | ΓIVE:               | James Harbuck          | PRESENT ZONING:    | R-15          |
| PHONE:            |                     | 770-943-9528           | LAND LOT(S):       | 721, 722, 760 |
| TITLEHOLDEI       | <b>R:</b> <u>Ja</u> | mes E. Harbuck         | DISTRICT:          | 19            |
| PROPERTY LO       | OCATIO              | On the western side of | SIZE OF TRACT:     | .48 acres     |
| Hopkins Rd. (328  | 88 Hopki            | ns Rd.).               | COMMISSION DISTRI  | CT: 4         |