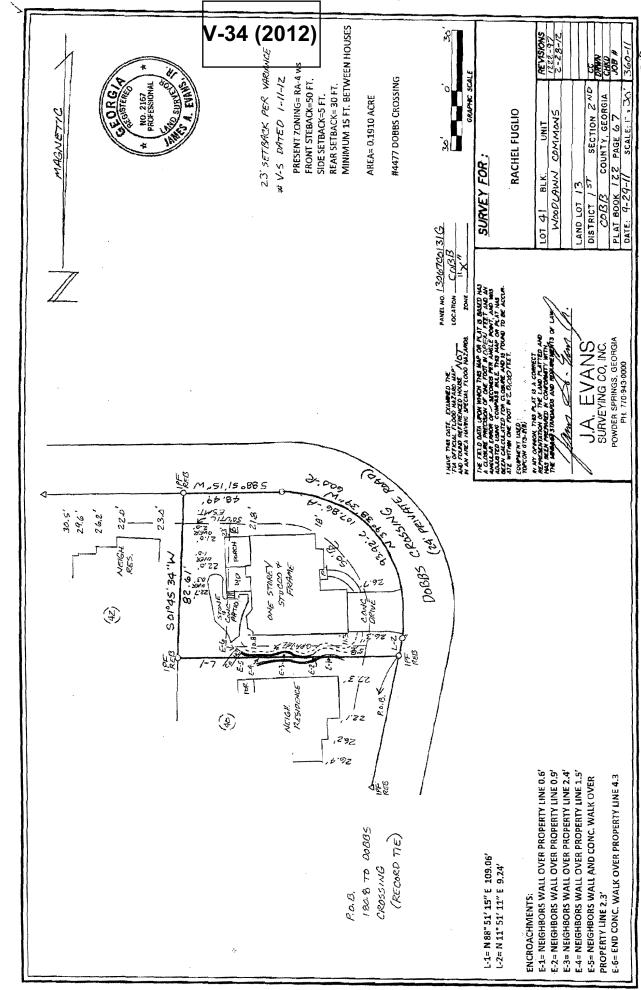

TYPE OF VARIANCE: Waive the minimum distance of a billboard sign from a residence from the required 500 feet to 408 feet.

**APPLICANT:** Rachael E. Foglio V-34 **PETITION No.:** 770-509-5204, 770-578-9039 05-09-12 **PHONE: DATE OF HEARING:** Rachael E. Foglio **REPRESENTATIVE: PRESENT ZONING:** RA-4 770-509-5204, 770-578-9039 **PHONE: LAND LOT(S):** 13 Rachel E. Foglio (a/k/a Rachael E. TITLEHOLDER: **DISTRICT:** Foglio) and Anthony P. Foglio, as Co-Trustees of the Rachel E. Foglio Trust .1910 acres **SIZE OF TRACT:** On the northeastern side **PROPERTY LOCATION:** of Dobbs Crossing (4477 Dobbs Crossing). 2 **COMMISSION DISTRICT:** 