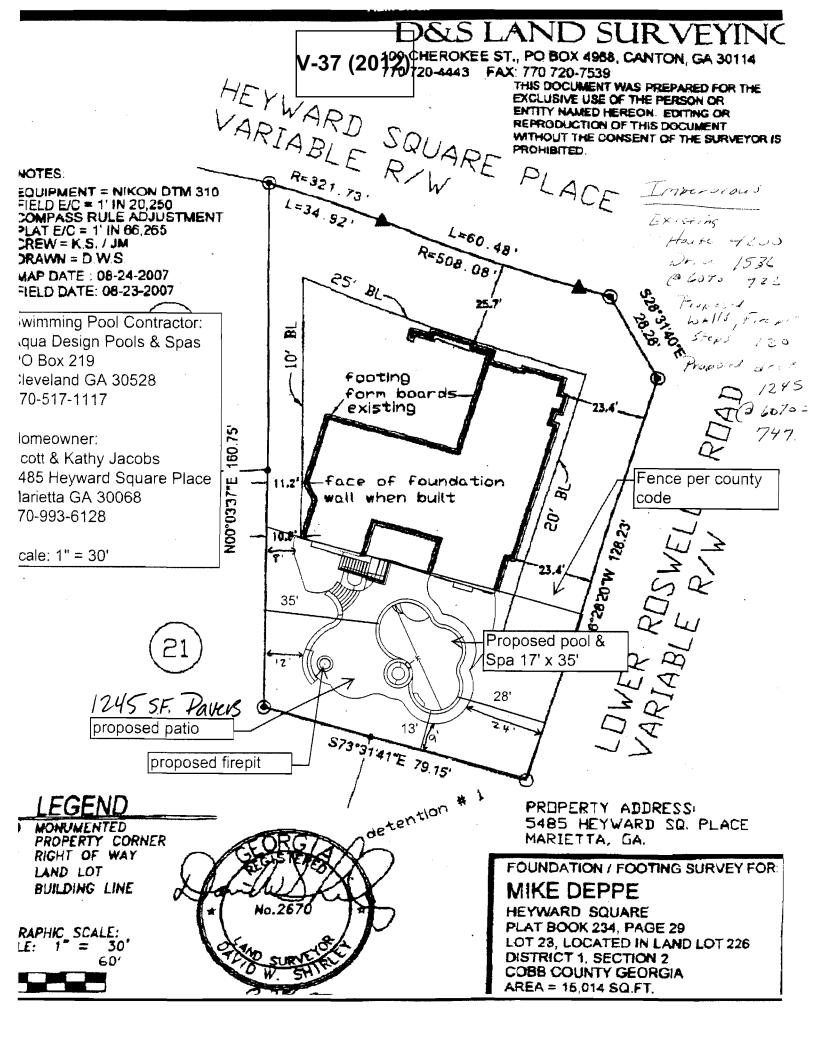

2. Allowance for dumpster within building setback 5. · Reduction in front setback at the northeast corner of the site, to moter 50' setback along majority of the property line.

Revised: December 6, 2005

Land Surveyors - Landeagpee - Environmental 4131 Bolhygbrook Dr. Marietta, Georgie 30062 Phone 400,787,1018 www.pristinglandearvices.com

| DATE : 2-28-12      |  |  |
|---------------------|--|--|
| SCALE : 1"=30"      |  |  |
| DRAWN BY : KAB      |  |  |
| JOB NUMBER: 2012008 |  |  |
| HOPKINS.DWG         |  |  |

BEING LOT & ALLYSON PARK S/D UNIT II, SECTION II LAND LOTS 721, 722 & 760 19TH DISTRICT, 2nd SECTION, COBB COUNTY, GEORGIA

| <b>APPLICANT:</b> | James               | Harbuck                | PETITION No.: V-30 | 6             |
|-------------------|---------------------|------------------------|--------------------|---------------|
| PHONE:            | 770-94              | 3-9528                 | DATE OF HEARING:   | 05-09-12      |
| REPRESENTA        | ΓIVE:               | James Harbuck          | PRESENT ZONING:    | R-15          |
| PHONE:            |                     | 770-943-9528           | LAND LOT(S):       | 721, 722, 760 |
| TITLEHOLDEI       | <b>R:</b> <u>Ja</u> | mes E. Harbuck         | DISTRICT:          | 19            |
| PROPERTY LO       | OCATIO              | On the western side of | SIZE OF TRACT:     | .48 acres     |
| Hopkins Rd. (328  | 88 Hopki            | ns Rd.).               | COMMISSION DISTRI  | CT: 4         |