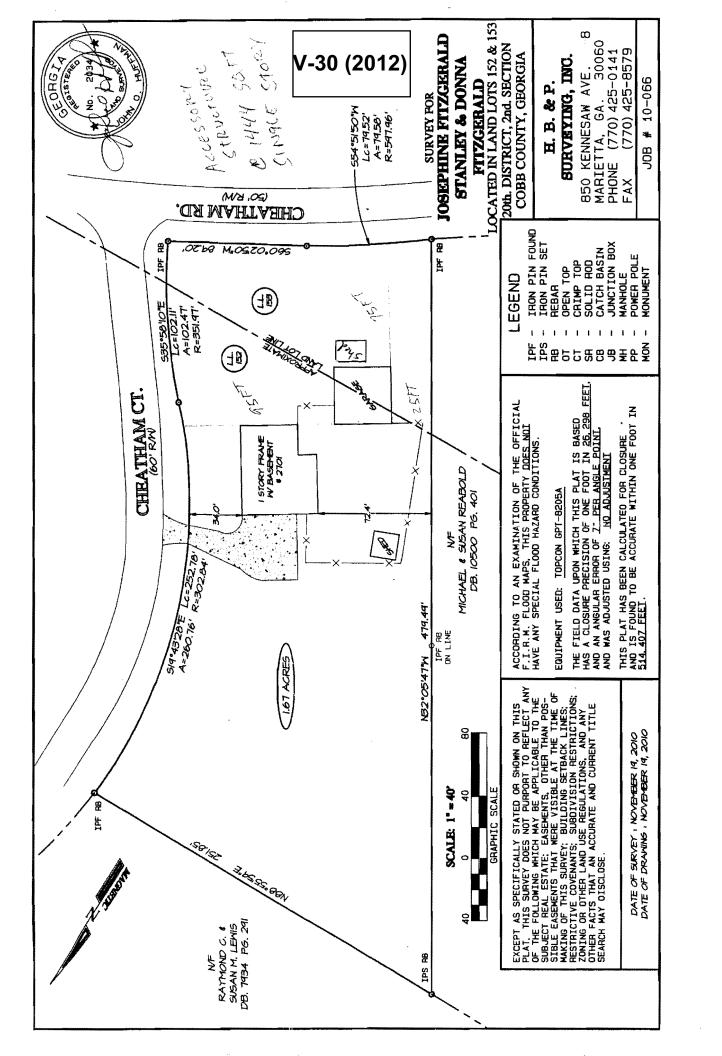

#### PRELIMINARY VARIANCE ANALYSIS

**HEARING DATE:** May 9, 2012

**DUE DATE:** April 9, 2012

Distributed: March 16, 2012

Stan Fitzgerald V-30 **APPLICANT:** PETITION No.: 770-249-7221 05-09-12 **PHONE: DATE OF HEARING:** Stan Fitzgerald R-30 **REPRESENTATIVE: PRESENT ZONING:** 770-249-7221 **PHONE:** LAND LOT(S): 152, 153 Josephine Fitzgerald, Donna TITLEHOLDER: 20 **DISTRICT:** Fitzgerald and Stanley Fitzgerald At the northwestern 1.6 acres **PROPERTY LOCATION: SIZE OF TRACT:** corner of Cheatham Rd. and Cheatham Ct. 1 **COMMISSION DISTRICT:** (2701 Cheatham Ct.).

TYPE OF VARIANCE: 1) Waive the front setback for an accessory structure over 650 square feet (existing 1,444 squae feet garage) from the required 100 feet to 95 feet; 2) waive the rear setback for an accessory structure over 650 square feet from the required 100 feet to 25 feet; 3) waive the side setback for an accessory structure over 650 square feet from the required 100 feet to 75 feet; and 4) allow two accessory structures (garage and shed) to be located closer to the side street right-of-way line than the principal building.

Application No.  $\sqrt{-30}$ Hearing Date:  $\sqrt{-30}$ (type or print clearly) Phone # 249-722 E-mail FORGETTHE GOVER @ Add. com Applicant STAN FITZGERALD Address 2701 CLEATHAM CT. NW ACWORTH STAN FITZEERAL 770-249 (street, city, state and zip code) E-mail FOR GETTHE GONG & AOL. COM (representative's signature) Signed, sealed and delivered in presence of: My commission expires: 3 - 31 - 13Notary Public SAME E-mail SAME AS ABOUR Signature (attach additional signatures, if needed) 🕹 Signed, sealed and delivered in presence of: (street, city, state and zip code) My commission expires: 2 - 22 - 15Notary Public Present Zoning of Property 2701 CHEATHAM (street address, if applicable; nearest intersection, etc.) Size of Tract District Please select the extraordinary and exceptional condition(s) to the piece of property in question. The condition(s) must be peculiar to the piece of property involved. Size of Property Shape of Property Topography of Property Other The Cobb County Zoning Ordinance Section 134-94 states that the Cobb County Board of Zoning Appeals must determine that applying the terms of the Zoning Ordinance without the variance would create an unnecessary hardship. Please state what hardship would be created by following the normal terms of the ordinance. FINANCIAL HARDSHIP- DETISTI 16 STRUCTURES WOULD HAVE TO BE ALTERED. FIRST THE GARAGE WHICH WAS PERMITTED AND PASSED FINAL INSPECTION BY COBB COUNTY WOULD HAVE TO ADD AN EXPENSIVE BREEZEWAY WHICH IS UNSIGHTLY AND 2ND THE SHED ON BLOCKS WHICH CONTAINS MY SICK MOTHER'S BELONGINGS WOULD HAVE TO BE MOVED BACK CAUS: 16 NEART STRESS AND FINANCIAL BURDEN TO A SOCIOR List type of variance requested: PERMISSION TO HAVE GNAGE AND SHED CLOSER TO THE SIDE STREET THAN MY PRIMMY STRUCTURE CHOK WITHOUT MAKING MCH ATTACKED Revised: December 6, 2005