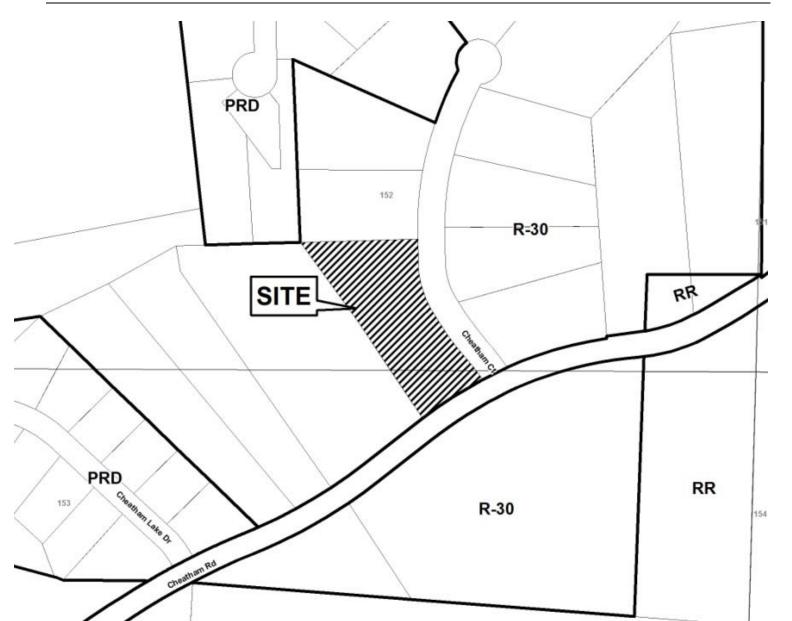

#### PRELIMINARY VARIANCE ANALYSIS

**HEARING DATE:** May 9, 2012

**DUE DATE:** April 9, 2012

Distributed: March 16, 2012

Stan Fitzgerald V-30 **APPLICANT:** PETITION No.: 770-249-7221 05-09-12 **PHONE: DATE OF HEARING:** Stan Fitzgerald R-30 **REPRESENTATIVE: PRESENT ZONING:** 770-249-7221 **PHONE:** LAND LOT(S): 152, 153 Josephine Fitzgerald, Donna TITLEHOLDER: 20 **DISTRICT:** Fitzgerald and Stanley Fitzgerald At the northwestern 1.6 acres **PROPERTY LOCATION: SIZE OF TRACT:** corner of Cheatham Rd. and Cheatham Ct. 1 **COMMISSION DISTRICT:** (2701 Cheatham Ct.).

TYPE OF VARIANCE: 1) Waive the front setback for an accessory structure over 650 square feet (existing 1,444 squae feet garage) from the required 100 feet to 95 feet; 2) waive the rear setback for an accessory structure over 650 square feet from the required 100 feet to 25 feet; 3) waive the side setback for an accessory structure over 650 square feet from the required 100 feet to 75 feet; and 4) allow two accessory structures (garage and shed) to be located closer to the side street right-of-way line than the principal building.