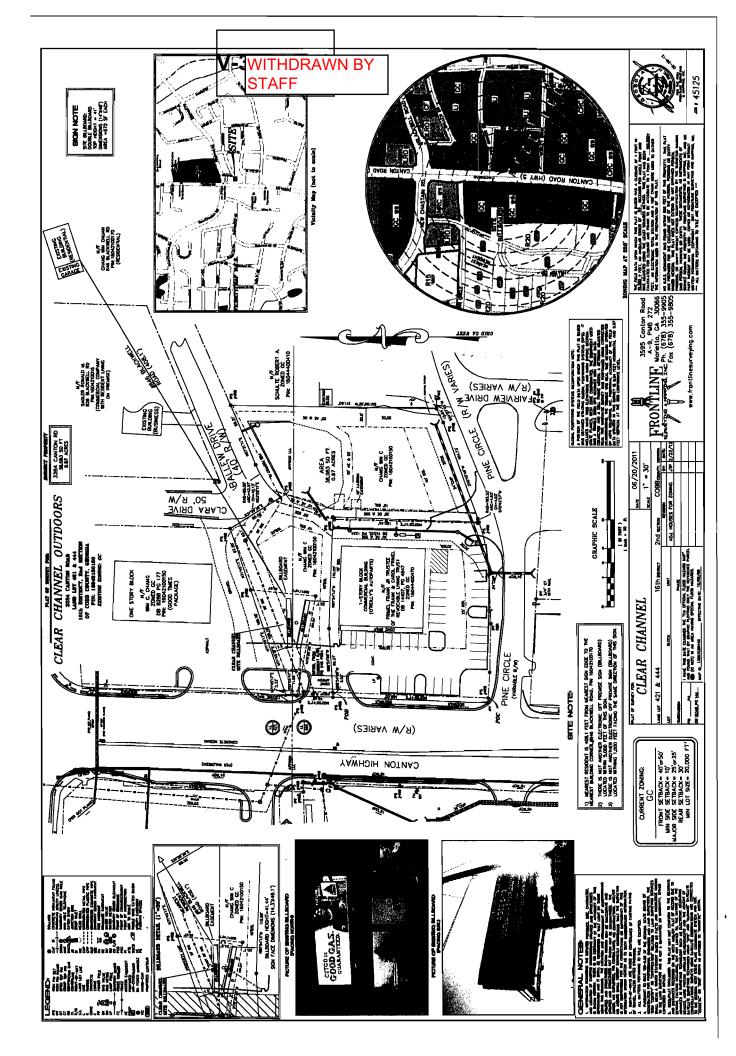

TYPE OF VARIANCE: Waive the minimum distance of a billboard sign from a residence from the required 500 feet to 408 feet.

**APPLICANT:** Rachael E. Foglio V-34 **PETITION No.:** 770-509-5204, 770-578-9039 05-09-12 **PHONE: DATE OF HEARING:** Rachael E. Foglio **REPRESENTATIVE: PRESENT ZONING:** RA-4 770-509-5204, 770-578-9039 **PHONE: LAND LOT(S):** 13 Rachel E. Foglio (a/k/a Rachael E. TITLEHOLDER: **DISTRICT:** Foglio) and Anthony P. Foglio, as Co-Trustees of the Rachel E. Foglio Trust .1910 acres **SIZE OF TRACT:** On the northeastern side **PROPERTY LOCATION:** of Dobbs Crossing (4477 Dobbs Crossing). 2 **COMMISSION DISTRICT:** 