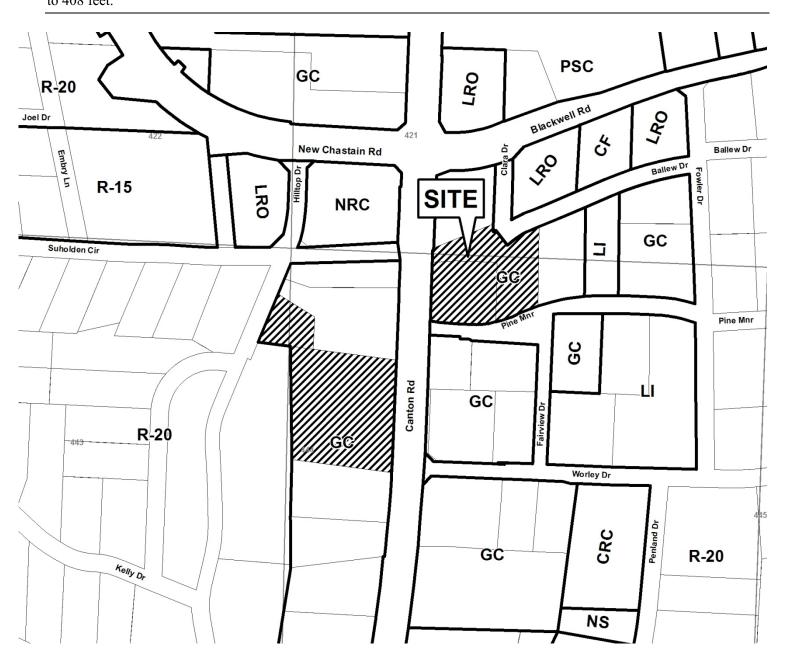

TYPE OF VARIANCE: Waive the minimum distance of a billboard sign from a residence from the required 500 feet to 408 feet.

**APPLICANT:** Rachael E. Foglio V-34 **PETITION No.:** 770-509-5204, 770-578-9039 05-09-12 **PHONE: DATE OF HEARING:** Rachael E. Foglio **REPRESENTATIVE: PRESENT ZONING:** RA-4 770-509-5204, 770-578-9039 **PHONE: LAND LOT(S):** 13 Rachel E. Foglio (a/k/a Rachael E. TITLEHOLDER: **DISTRICT:** Foglio) and Anthony P. Foglio, as Co-Trustees of the Rachel E. Foglio Trust .1910 acres **SIZE OF TRACT:** On the northeastern side **PROPERTY LOCATION:** of Dobbs Crossing (4477 Dobbs Crossing). 2 **COMMISSION DISTRICT:** 