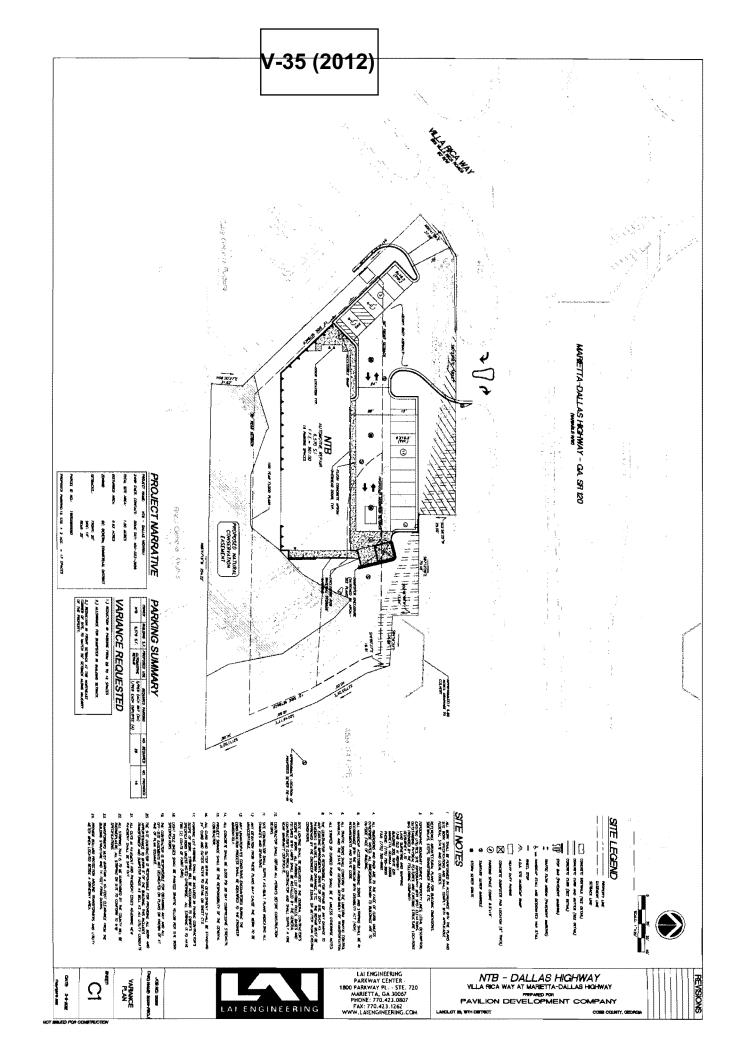

| ***************************************                                |



LAI Engineering V-35 **APPLICANT:** PETITION No.: 770-423-0807 05-09-12 **PHONE: DATE OF HEARING:** C. Doug Day GC **REPRESENTATIVE: PRESENT ZONING:** 770-423-0807 28 **PHONE:** LAND LOT(S): Leon Reeves and Herchel E. Cook TITLEHOLDER: 19 **DISTRICT: PROPERTY LOCATION:** On the southeastern 1 acre **SIZE OF TRACT:** corner of Dallas Hwy. (GA SR 120) and Villa Rica Way 1 **COMMISSION DISTRICT:** (no address assigned

TYPE OF VARIANCE: 1) Waive the minimum number of required parking spaces from 28 to 16; 2) allow the dumpster enclosure to be in front of the building and within front setback; and 3) waive the front setback from the required 50 feet to a step-down of as little as 5 feet.



Application No. (type or print clearly) Hearing Date: Applicant LAI Engineering Phone # 770 423 0807 E