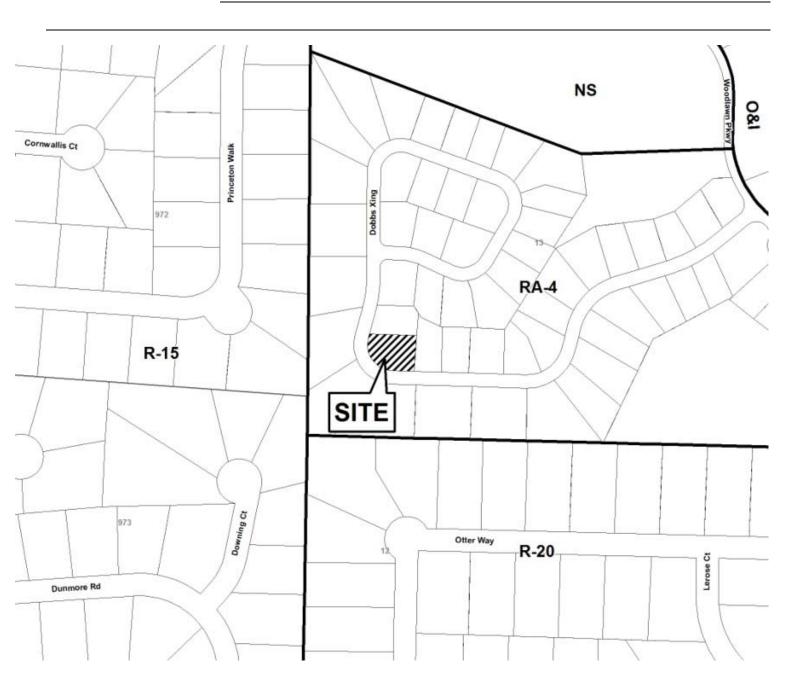

TYPE OF VARIANCE: Waive the minimum distance of a billboard sign from a residence from the required 500 feet to 408 feet.

**APPLICANT:** Rachael E. Foglio V-34 **PETITION No.:** 770-509-5204, 770-578-9039 05-09-12 **PHONE: DATE OF HEARING:** Rachael E. Foglio **REPRESENTATIVE: PRESENT ZONING:** RA-4 770-509-5204, 770-578-9039 **PHONE: LAND LOT(S):** 13 Rachel E. Foglio (a/k/a Rachael E. TITLEHOLDER: **DISTRICT:** Foglio) and Anthony P. Foglio, as Co-Trustees of the Rachel E. Foglio Trust .1910 acres **SIZE OF TRACT:** On the northeastern side **PROPERTY LOCATION:** of Dobbs Crossing (4477 Dobbs Crossing). 2 **COMMISSION DISTRICT:** 