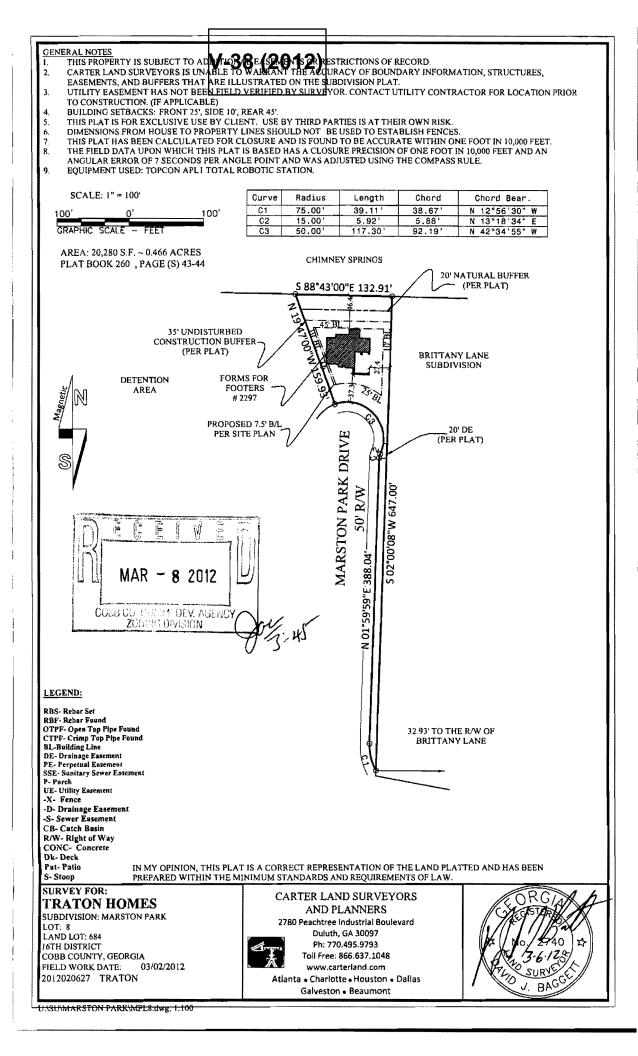

f Property X Shape of Property Topography of Property The Cobb County Zoning Ordinance Section 134-94 states that the Cobb County Board of Zoning Appeals must determine that applying the terms of the Zoning Ordinance without the variance would create an unnecessary hardship. Please state what hardship would be created by following the normal terms of the ordinance. Without the variance, the property owner will not be able to install any deck around the swimming pool. There is a detention pond adjoining the property, many of the neighbors with similar lots have been allowed to exceed the impervious restrictions. The proposed pool deck would be pavers. List type of variance requested: Increase to the maximum percentage of impervious surface allowed from 35% to 45% Revised: December 6, 2005



**APPLICANT: Traton Homes PETITION No.:** V-38 770-427-9064 05-09-12 **PHONE: DATE OF HEARING: REPRESENTATIVE:** Richard Foster PRESENT ZONING: R-20 770-527-1095 684 **PHONE:** LAND LOT(S): TITLEHOLDER: Traton Homes, LLC, a Georgia 16 **DISTRICT:** limited liability company On the northnmost .4655 acres **PROPERTY LOCATION: SIZE OF TRACT:** end of Marston Park Dr. (2297 Marston Park Dr.). 3 **COMMISSION DISTRICT:** 

TYPE OF VARIANCE: Waive the side setback from the required 10 feet to 7.5 feet adjacent to the west property line.



| A                                 | Application for Va                                                    | riance                                                                                                               |
|-----------------------------