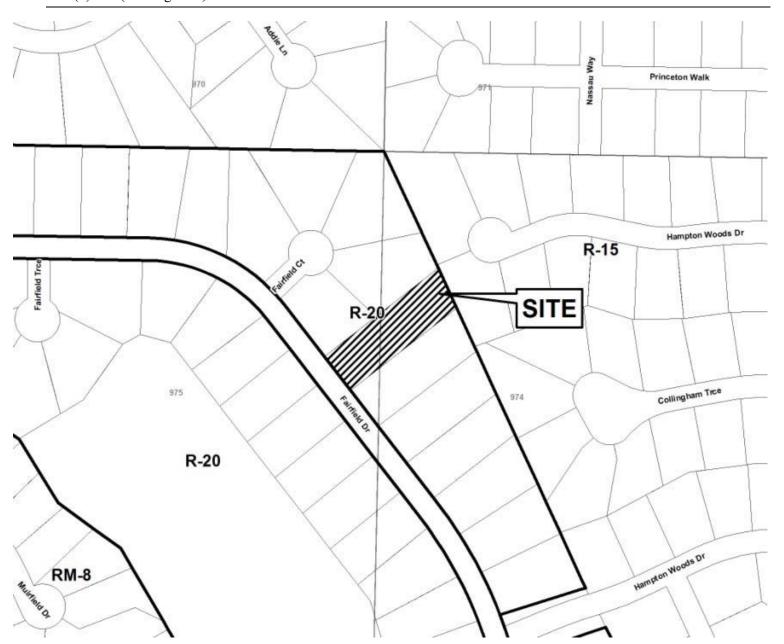

| <b>APPLICANT:</b>  | Timotl    | ny Bryce Bennett         | PETITION No.: V-3 | 1         |
|--------------------|-----------|--------------------------|-------------------|-----------|
| PHONE:             | 678-53    | 8-7698                   | DATE OF HEARING:  | 05-09-12  |
| REPRESENTA         | ΓIVE:     | Timothy Bryce Bennett    | PRESENT ZONING:   | R-20      |
| PHONE:             |           | 678-538-7698             | LAND LOT(S):      | 974, 975  |
| TITLEHOLDE         | R: T.     | Bryce Bennett and Deidre |                   | 17        |
| Dawn Bennett       |           |                          | DISTRICT:         | 16        |
| PROPERTY LO        | CATIO     | On the eastern side of   | SIZE OF TRACT:    | .69 acres |
| Fairfield Dr. (101 | 4 Fairfie | eld Dr.).                | COMMISSION DISTRI | CT: 2     |

TYPE OF VARIANCE: 1) Waive the side setback from the required 10 feet to 5 feet on the western side of the existing house; and 2) waive the side setback for an accessory structure over 144 square feet from the required 10 feet to two (2) feet (existing shed).