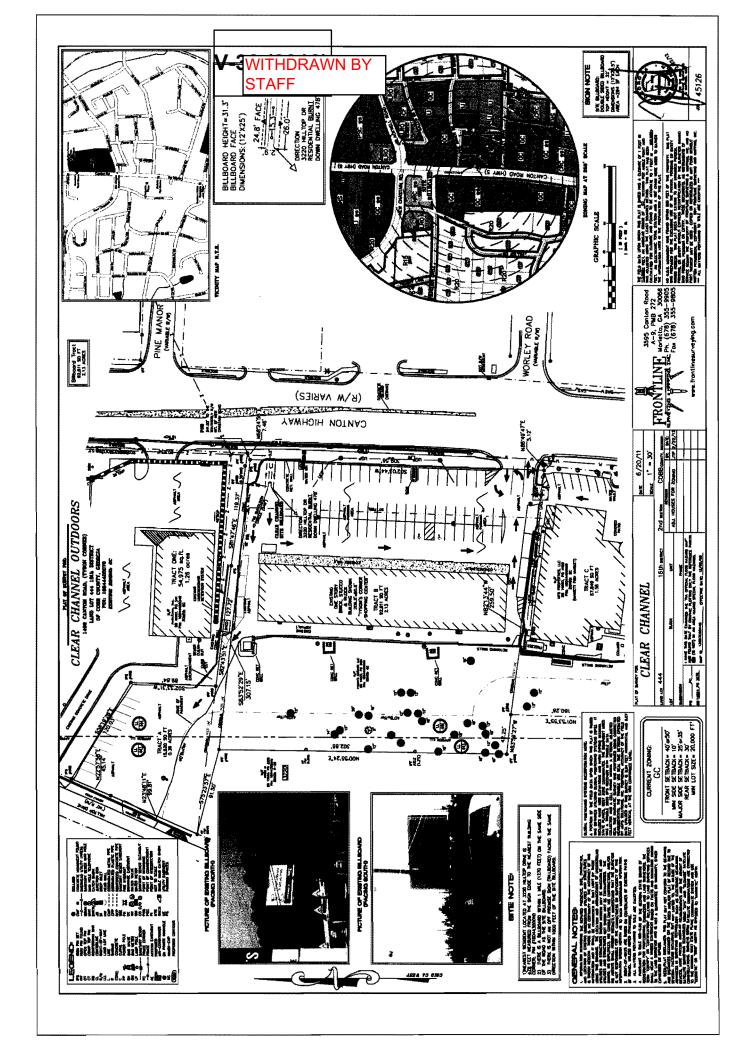

Revised: December 6, 2005

Bryan Gaylor V-32 **APPLICANT:** TON No.: WITHDRAWN BY STAFF 678-309-7684 05-09-12 OF HEARING: **PHONE:** REPRESENTATIVE: Bryan Gaylor GC **PRESENT ZONING:** 678-309-7684 444 **PHONE:** LAND LOT(S): 3205 Tyson's Corner, LLC TITLEHOLDER: 16 **DISTRICT:** On the western side of **SIZE OF TRACT:** 2.1 acres **PROPERTY LOCATION:** Canton Rd. (HWY 5) south of New Chastain/Blackwell Rd. 3 **COMMISSION DISTRICT:** 

TYPE OF VARIANCE: Waive the minimum distance of a billboard sign from a residence from the required 500 feet to 478 feet.

(3205 Canton Rd.).

Bryan Gaylor V-33 **APPLICANT:** WITHDRAWN BY ION No.: **STAFF** 678-309-7684 05-09-12 OF HEARING: **PHONE:** REPRESENTATIVE: Bryan Gaylor **PRESENT ZONING:** GC 678-309-7684 444 **PHONE:** LAND LOT(S): Win Chuan Chang TITLEHOLDER: 16 **DISTRICT:** On the eastern side of .87 acres **SIZE OF TRACT: PROPERTY LOCATION:** Canton Rd. (HWY 5) south of New Chastain/Blackwell Rd. 3 **COMMISSION DISTRICT:** (3284 Canton Rd.)