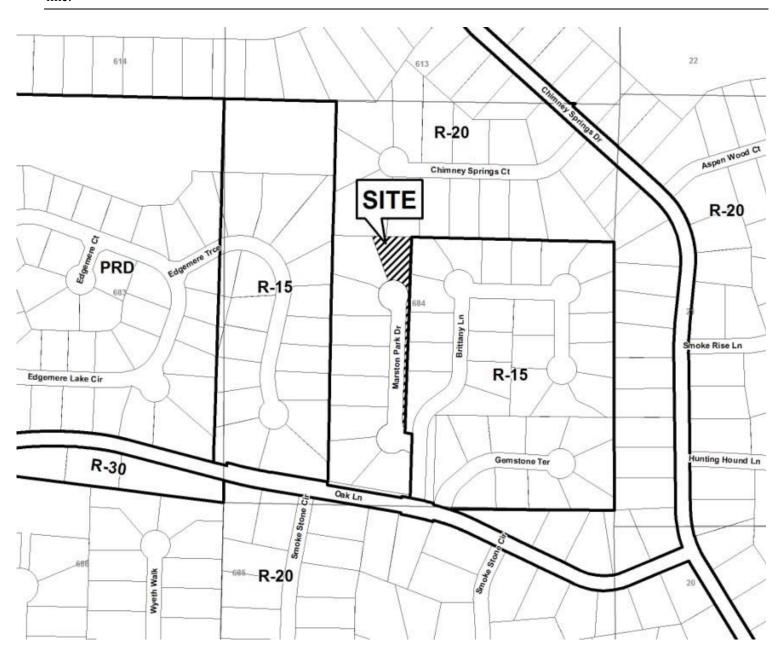

bors with similar lots have been allowed to exceed the impervious restrictions. The proposed pool deck would be pavers. List type of variance requested: Increase to the maximum percentage of impervious surface allowed from 35% to 45% Revised: December 6, 2005



**APPLICANT: Traton Homes PETITION No.:** V-38 770-427-9064 05-09-12 **PHONE: DATE OF HEARING: REPRESENTATIVE:** Richard Foster PRESENT ZONING: R-20 770-527-1095 684 **PHONE:** LAND LOT(S): TITLEHOLDER: Traton Homes, LLC, a Georgia 16 **DISTRICT:** limited liability company On the northnmost .4655 acres **PROPERTY LOCATION: SIZE OF TRACT:** end of Marston Park Dr. (2297 Marston Park Dr.). 3 **COMMISSION DISTRICT:** 

TYPE OF VARIANCE: Waive the side setback from the required 10 feet to 7.5 feet adjacent to the west property line.



| A                                 | Application for Va                                                    | riance                                                                                                               |
|-----------------------------------|-----------------------------------------------------------------------|----------------------------------------------------------------------------------------------------------------------|
| MAR - 8 2012                      | Cobb County                                                           | $\mathbf{y}$                                                                                                         |
| AGE DY W                          | (type or print clearly)                                               | A