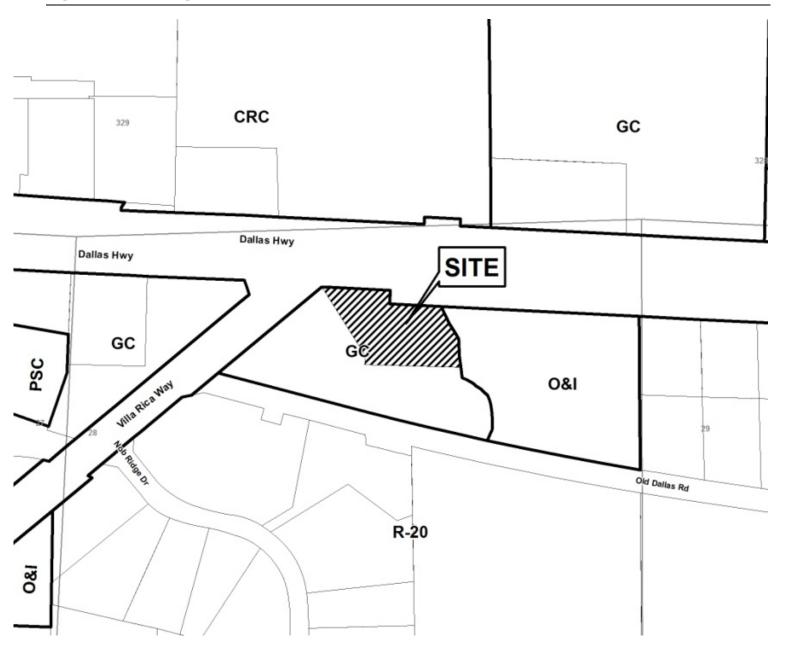

| ***************************************                                |



LAI Engineering V-35 **APPLICANT:** PETITION No.: 770-423-0807 05-09-12 **PHONE: DATE OF HEARING:** C. Doug Day GC **REPRESENTATIVE: PRESENT ZONING:** 770-423-0807 28 **PHONE:** LAND LOT(S): Leon Reeves and Herchel E. Cook TITLEHOLDER: 19 **DISTRICT: PROPERTY LOCATION:** On the southeastern 1 acre **SIZE OF TRACT:** corner of Dallas Hwy. (GA SR 120) and Villa Rica Way 1 **COMMISSION DISTRICT:** (no address assigned

TYPE OF VARIANCE: 1) Waive the minimum number of required parking spaces from 28 to 16; 2) allow the dumpster enclosure to be in front of the building and within front setback; and 3) waive the front setback from the required 50 feet to a step-down of as little as 5 feet.



Application No. (type or print clearly) Hearing Date: Applicant LAI Engineering Phone # 770 423 0807 E-mail dougd & laiengineering.com Address 1800 Parkway Place, Suite 720, Marietta, GA Phone # 770 423 0807 E-mail douade laienginerring.com My commission expires: 12-02-2014 Lun: 170-973-8589 Phone # 706-625-7235 E-mai Titleholder Herchel 5. Cook Signature Ze (attach additional signatures, if needed) A Rd. MARICITA, sealed and delivered in pres My commission expires: 09/10/2013Present Zoning of Property General Commercial Location Dalks Highway at Villa Rica Way
(street address, if applicable; nearest intersection, etc.) District 19th 28 \_Size of Tract\_ 1.0 Land Lot(s) Please select the extraordinary and exceptional condition(s) to the piece of property in question. The condition(s) mus