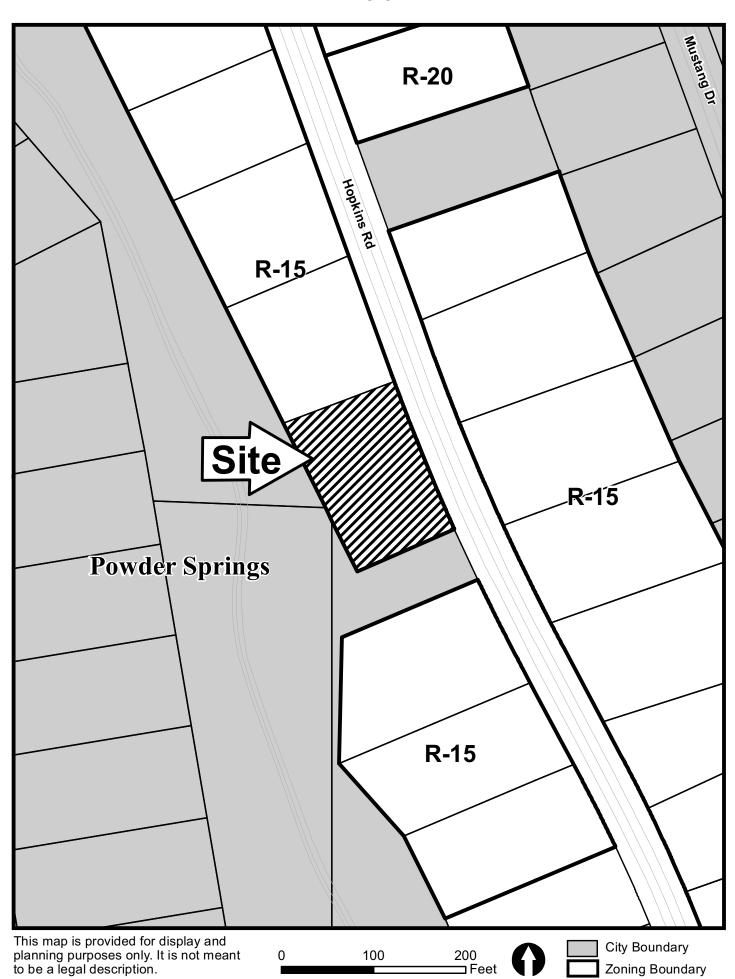

| APPLICANT:                        | James        | Harbuck                   | PETITION No.:                       | V-36           |
|-----------------------------------|--------------|---------------------------|-------------------------------------|----------------|
| PHONE:                            | 770-94       | 3-9528                    | DATE OF HEARING:                    | 05-09-12       |
| REPRESENTA                        | TIVE:        | James Harbuck             | PRESENT ZONING:                     | R-15           |
| PHONE:                            |              | 770-943-9528              | LAND LOT(S):                        | 721, 722, 760  |
| TITLEHOLDEI                       | R: <u>Ja</u> | mes E. Harbuck            | DISTRICT:                           | 19             |
| PROPERTY LO                       | CATIC        | N: On the western side of | -<br>SIZE OF TRACT:                 | 0.48 acres     |
| Hopkins Road (3288 Hopkins Road). |              |                           | COMMISSION DISTRICT:                | 4              |
|                                   |              |                           | an accessory structure from the req |                |
|                                   | MO<br>SEC    | TION BY                   | R-15 R-20                           | Powder Springs |
|                                   |              |                           | Powder Springs                      |                |