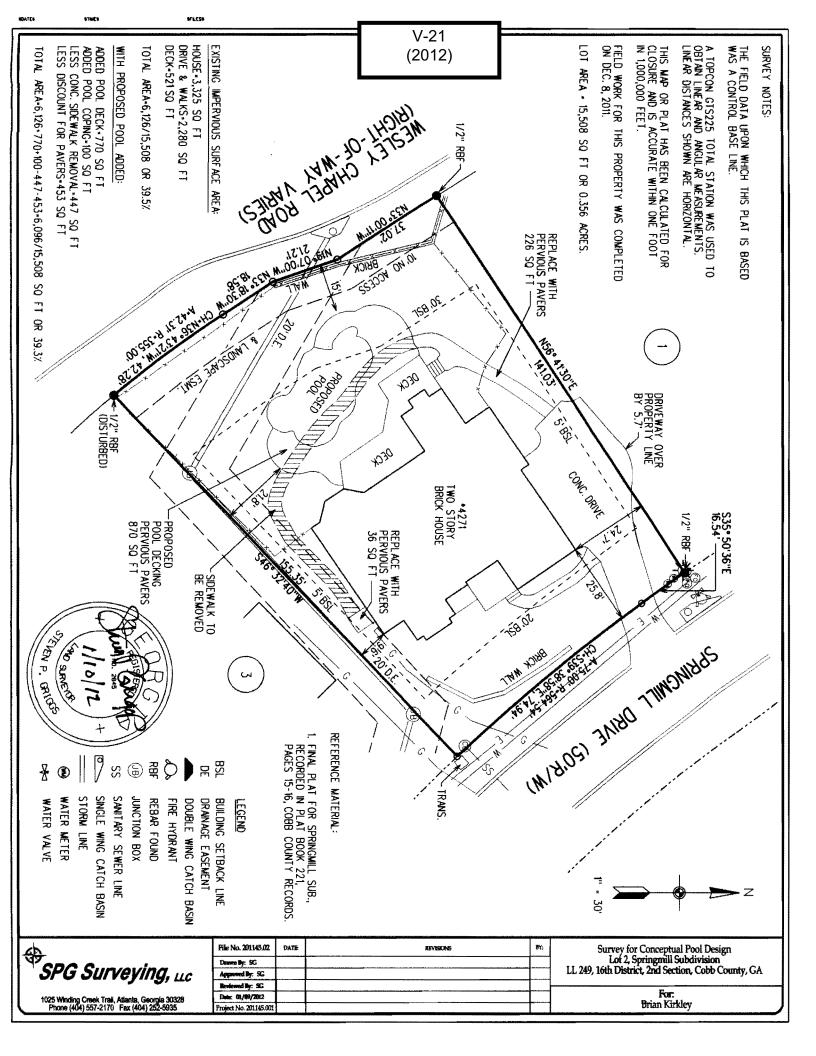

hardship would be moving or removing the Shady Vent awning built in 2003. Our awning was never a problem with the original owner, Louis Nation, now deceased, or his daughter, Pat Jacoby who inherited the property. This problem occurred as an attack against us resulting from a neighborhood dispute with the current owners. The current owners have lived next door for two and a half years and our awning has not been a concern until the past month.

This awning was built to protect our 5<sup>th</sup> wheel camper. The awning is attached to our work shop built in 1978. The property around the awning has been improved with shrubbery, walls, and a brick walkway connecting our home. There is no other location on our property to locate the awning, due to septic system lines and several old trees.



| APPLICANT:         | Atlanta Pools                         | PETITION NO.:        | V-21       |
|--------------------|---------------------------------------|----------------------|------------|
| PHONE:             | 770-844-7665                          | DATE OF HEARING:     | 03-14-12   |
| REPRESENTAT        | IVE: Michael Cochran                  | PRESENT ZONING:      | R-15       |
| PHONE:             | 770-844-7665                          |                      |            |
| TITLEHOLDER        | : Walter Brian and Stephanie K.       | LAND LOT(S):         | 249        |
| Kirkley            |                                       |                      |            |
| PROPERTY LO        | <b>CATION:</b> On the west side of    | DISTRICT:            | 16         |
| Spri