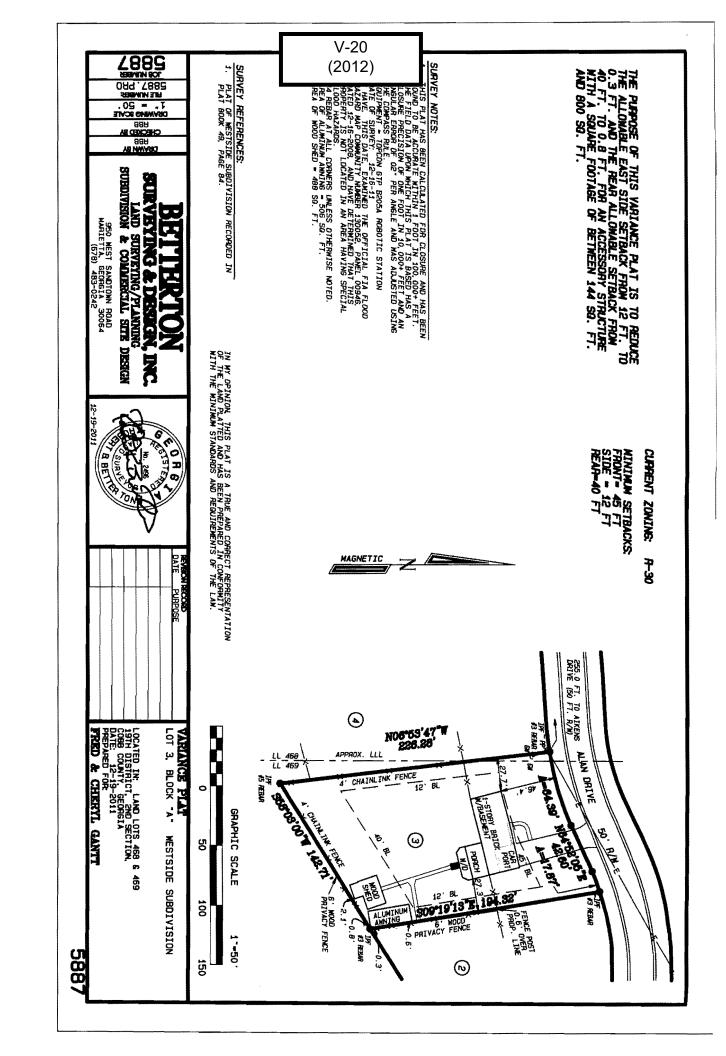

List type of variance requested: Add a second metry to garage

Build and pestone furniture, etc

| APPLICANT:       | Fred H. and Cheryl J. Gantt            | PETITION NO.:        | V-20      |
|------------------|----------------------------------------|----------------------|-----------|
| PHONE:           | 770-427-8949                           | DATE OF HEARING:     | 03-14-12  |
| REPRESENTAT      | Fred H. and Cheryl J. Gantt            | PRESENT ZONING:      | R-30      |
| PHONE:           | 770-427-8949                           |                      |           |
| TITLEHOLDEI      | R: Fred H. and Cheryl J. Gantt         | LAND LOT(S):         | 468, 469  |
| PROPERTY LO      | OCATION: On the south side of          | DISTRICT:            | 19        |
| Alan Drive, west | of West Sandtown Road                  | SIZE OF TRACT:       | 0.65 acre |
| (2841 Alan Drive | ······································ | COMMISSION DISTRICT: | 1         |

TYPE OF VARIANCE: 1) Waive the side setback for an accessory structure (existing) from the required 10 feet to zero feet adjacent to the eastern property line; and 2) waive the rear setback for an accessory structure (existing) from the required 40 feet to zero feet on lot 3.