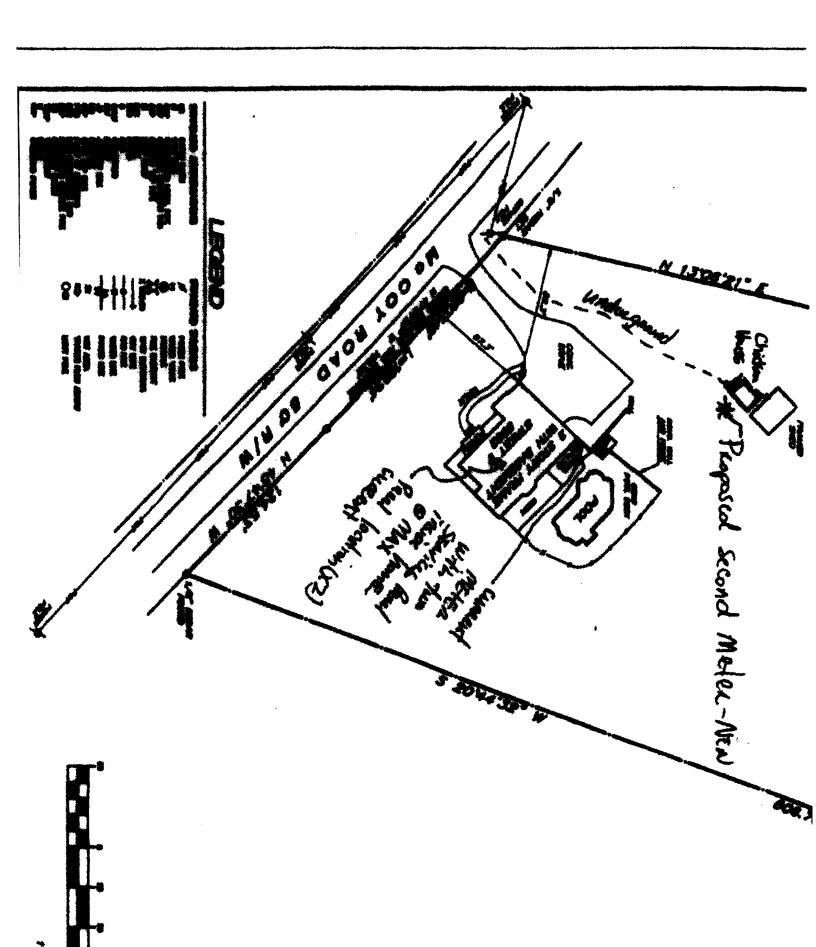

V-19 (2012)

| APPLICANT:        | Robert Carr                         | PETITION NO.:        | V-19       |
|-------------------|-------------------------------------|----------------------|------------|
| PHONE:            | 404-539-4207                        | DATE OF HEARING:     | 03-14-12   |
| REPRESENTA        | FIVE: Robert Carr                   | PRESENT ZONING:      | R-20       |
| PHONE:            | 404-539-4207                        |                      |            |
| TITLEHOLDEI       | R: Robert Lee Carr                  | LAND LOT(S):         | 609        |
| PROPERTY LO       | <b>OCATION:</b> On the west side of | DISTRICT:            | 19         |
| Old Villa Rica Ro | oad, north of Glenn Road            | SIZE OF TRACT:       | 1.28 acres |
| (2810 Old Villa F | Rica Road).                         | COMMISSION DISTRICT: | 4          |

TYPE OF VARIANCE: 1) Allow a second meter on a residential lot; and 2) waive the rear setback for an accessory structure over 650 square-feet (1,200 square-foot existing garage) from the required 100 feet to 45 feet adjacent to the western property line, and 15 feet adjacent to the southern property line on lot 16.