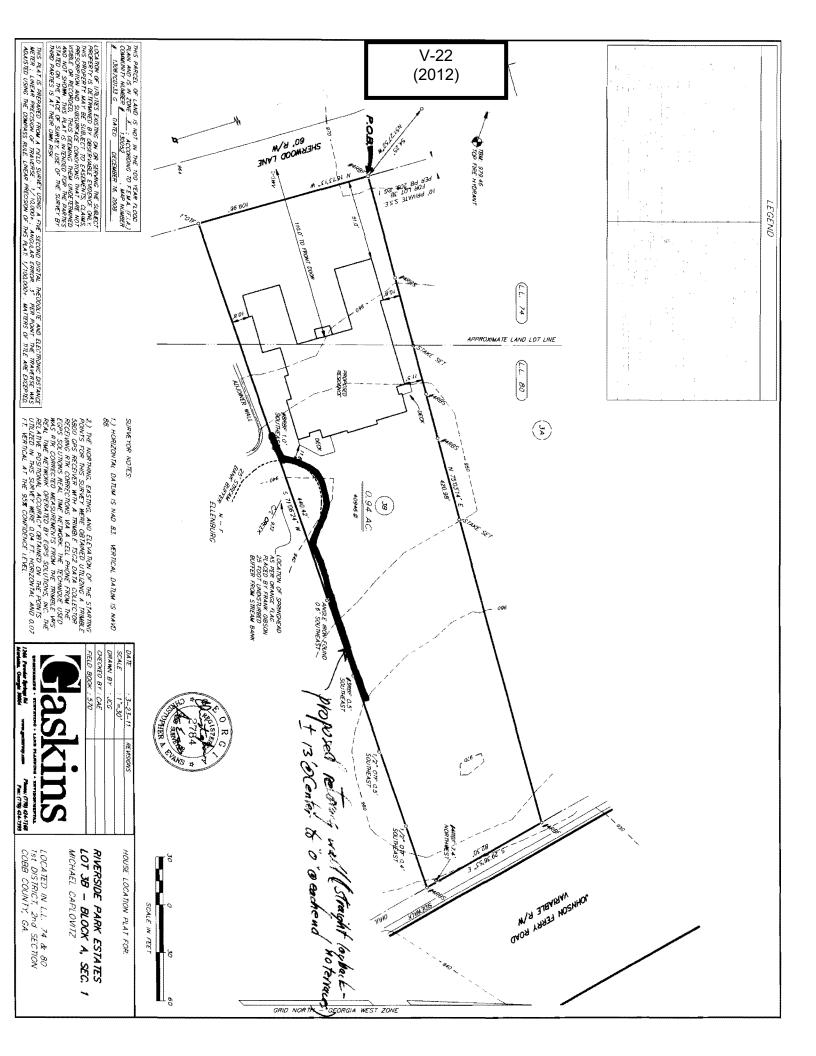

#### PRELIMINARY VARIANCE ANALYSIS

**HEARING DATE: March 14, 2012** 

**DUE DATE:** February 13, 2012

Distributed: January 23, 2012

| APPLICANT:                                | Bouc      | hra Sayedzada           | _ PETITION NO.:      | V-18         |
|-------------------------------------------|-----------|-------------------------|----------------------|--------------|
| PHONE:                                    | 678-6     | 97-5553                 | DATE OF HEARING:     | 03-14-12     |
| REPRESENTAT                               | TIVE:     | Bouchra Sayedzada       | PRESENT ZONING:      | R-15         |
| PHONE:                                    |           | 678-697-5553            |                      |              |
| TITLEHOLDER: Bouchra Sayedzada and Mashid |           | LAND LOT(S):            | 482                  |              |
| Sayedzada                                 |           |                         |                      |              |
| PROPERTY LO                               | CATIO     | N: On the north side of | DISTRICT:            | 16           |
| Sandy Plains Roa                          | d, east o | f Trickum Road          | SIZE OF TRACT:       | 0.4706 acres |
| (3079 Sandy Plair                         | ns Road`  | ).                      | COMMISSION DISTRICT: | 3            |

TYPE OF VARIANCE: 1) Waive the rear setback for an accessory structure over 144 square feet (proposed 330 square foot pavilion) from the required 30 feet to 11 feet; and 2) waive the side setback from 10 feet to 9 feet adjacent to the west property line (existing)