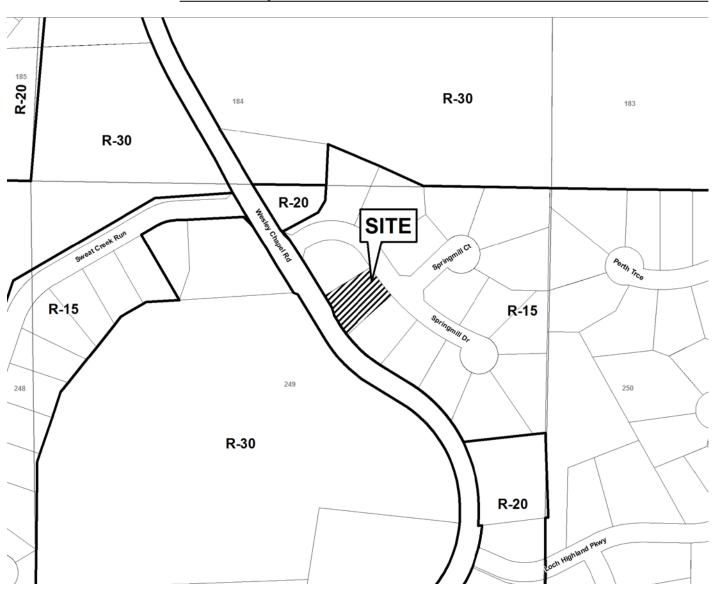

| REPRESENTAT        | IVE: Michael Cochran                  | PRESENT ZONING:      | R-15       |
| PHONE:             | 770-844-7665                          |                      |            |
| TITLEHOLDER        | : Walter Brian and Stephanie K.       | LAND LOT(S):         | 249        |
| Kirkley            |                                       |                      |            |
| PROPERTY LO        | <b>CATION:</b> On the west side of    | DISTRICT:            | 16         |
| Springmill Drive a | and on the east side of Wesley Chapel | SIZE OF TRACT:       | 0.356 acre |
| Road (4271 Spring  | gmill Drive).                         | COMMISSION DISTRICT: | 3          |

**TYPE OF VARIANCE:** Waive the impervious surface on lot 2 from the maximum allowable of 35% to 39.3%.



| (.u. ) 1                                                                                                                                                    | (type or print clearly)                    | Application No. Hearing Date: 3-14-12                                           |
|-------------------------------------------------------------------------------------------------------------------------------------------------------------|--------------------------------------------|---------------------------------------------------------------------------------|
| Applicant Atlanta Pools/Cochran                                                                                                                             | Phone # <u>170-844</u> . 7665              | E-mail attpools ( b