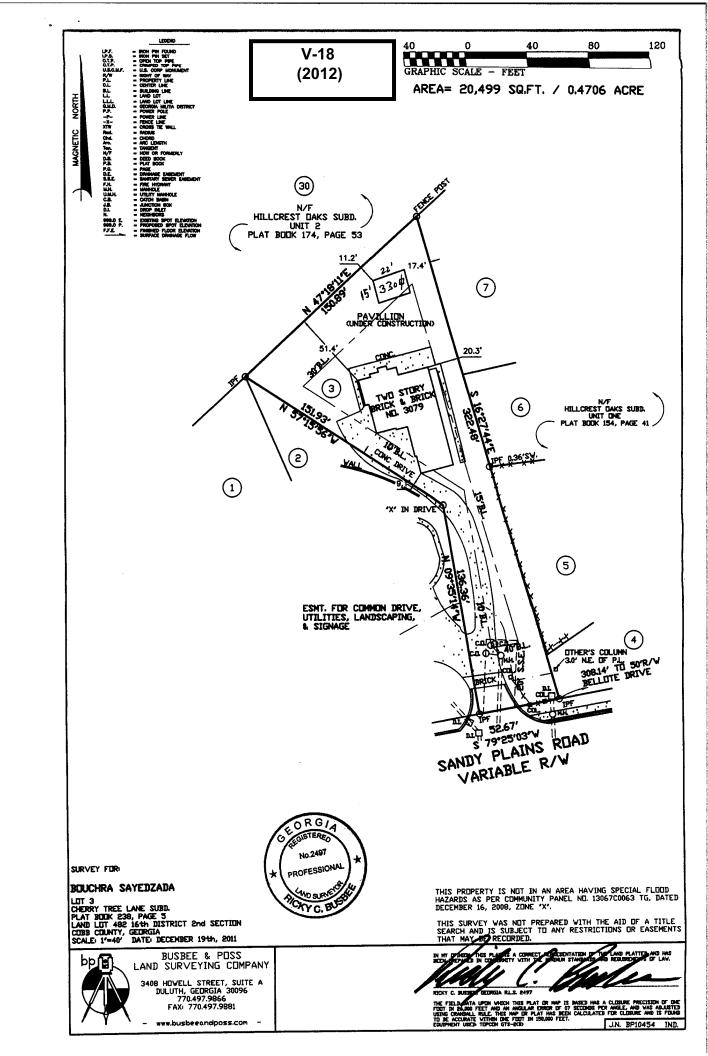

#### PRELIMINARY VARIANCE ANALYSIS

**HEARING DATE: March 14, 2012** 

**DUE DATE:** February 13, 2012

Distributed: January 23, 2012

| APPLICANT:                                | Bouc      | hra Sayedzada           | _ PETITION NO.:      | V-18         |
|-------------------------------------------|-----------|-------------------------|----------------------|--------------|
| PHONE:                                    | 678-6     | 97-5553                 | DATE OF HEARING:     | 03-14-12     |
| REPRESENTAT                               | TIVE:     | Bouchra Sayedzada       | PRESENT ZONING:      | R-15         |
| PHONE:                                    |           | 678-697-5553            |                      |              |
| TITLEHOLDER: Bouchra Sayedzada and Mashid |           | LAND LOT(S):            | 482                  |              |
| Sayedzada                                 |           |                         |                      |              |
| PROPERTY LO                               | CATIO     | N: On the north side of | DISTRICT:            | 16           |
| Sandy Plains Roa                          | d, east o | f Trickum Road          | SIZE OF TRACT:       | 0.4706 acres |
| (3079 Sandy Plair                         | ns Road`  | ).                      | COMMISSION DISTRICT: | 3            |

TYPE OF VARIANCE: 1) Waive the rear setback for an accessory structure over 144 square feet (proposed 330 square foot pavilion) from the required 30 feet to 11 feet; and 2) waive the side setback from 10 feet to 9 feet adjacent to the west property line (existing)