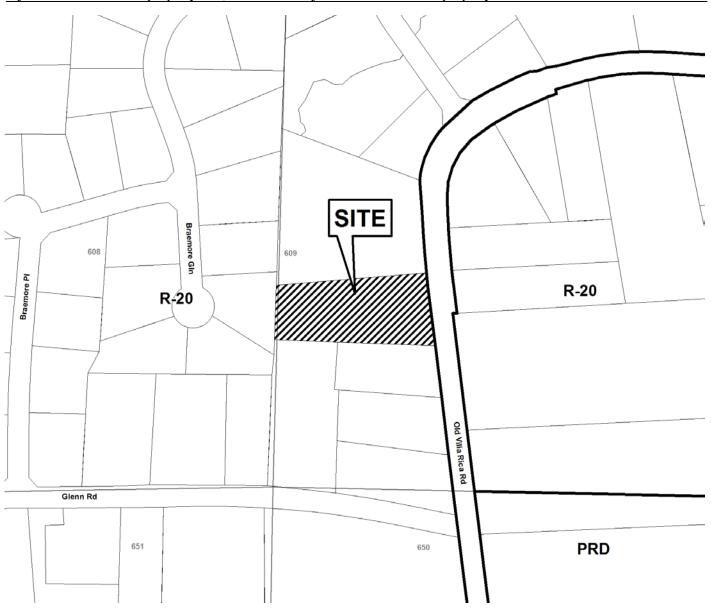

V-19 (2012)

| APPLICANT:        | Robert Carr                         | PETITION NO.:        | V-19       |
|-------------------|-------------------------------------|----------------------|------------|
| PHONE:            | 404-539-4207                        | DATE OF HEARING:     | 03-14-12   |
| REPRESENTA        | FIVE: Robert Carr                   | PRESENT ZONING:      | R-20       |
| PHONE:            | 404-539-4207                        |                      |            |
| TITLEHOLDEI       | R: Robert Lee Carr                  | LAND LOT(S):         | 609        |
| PROPERTY LO       | <b>OCATION:</b> On the west side of | DISTRICT:            | 19         |
| Old Villa Rica Ro | oad, north of Glenn Road            | SIZE OF TRACT:       | 1.28 acres |
| (2810 Old Villa F | Rica Road).                         | COMMISSION DISTRICT: | 4          |

TYPE OF VARIANCE: 1) Allow a second meter on a residential lot; and 2) waive the rear setback for an accessory structure over 650 square-feet (1,200 square-foot existing garage) from the required 100 feet to 45 feet adjacent to the western property line, and 15 feet adjacent to the southern property line on lot 16.