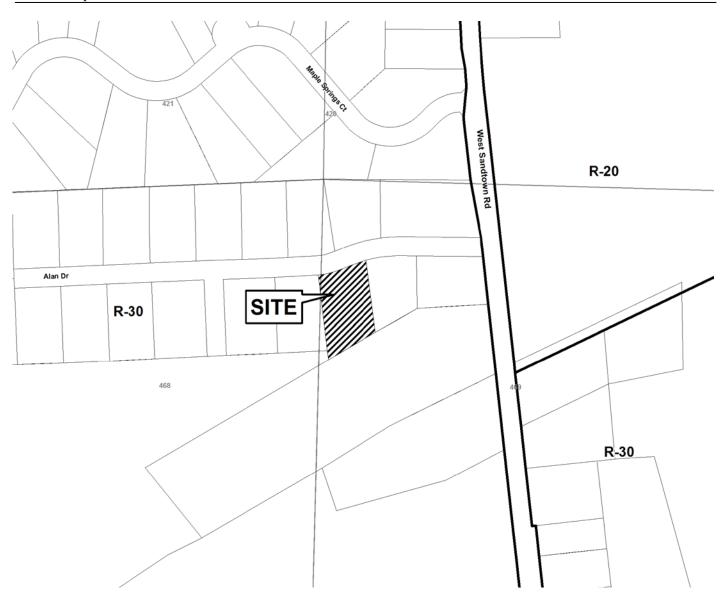

List type of variance requested: Add a second metry to garage

Build and pestone furniture, etc

| APPLICANT:       | Fred H. and Cheryl J. Gantt            | PETITION NO.:        | V-20      |
|------------------|----------------------------------------|----------------------|-----------|
| PHONE:           | 770-427-8949                           | DATE OF HEARING:     | 03-14-12  |
| REPRESENTAT      | Fred H. and Cheryl J. Gantt            | PRESENT ZONING:      | R-30      |
| PHONE:           | 770-427-8949                           |                      |           |
| TITLEHOLDEI      | R: Fred H. and Cheryl J. Gantt         | LAND LOT(S):         | 468, 469  |
| PROPERTY LO      | OCATION: On the south side of          | DISTRICT:            | 19        |
| Alan Drive, west | of West Sandtown Road                  | SIZE OF TRACT:       | 0.65 acre |
| (2841 Alan Drive | ······································ | COMMISSION DISTRICT: | 1         |

TYPE OF VARIANCE: 1) Waive the side setback for an accessory structure (existing) from the required 10 feet to zero feet adjacent to the eastern property line; and 2) waive the rear setback for an accessory structure (existing) from the required 40 feet to zero feet on lot 3.