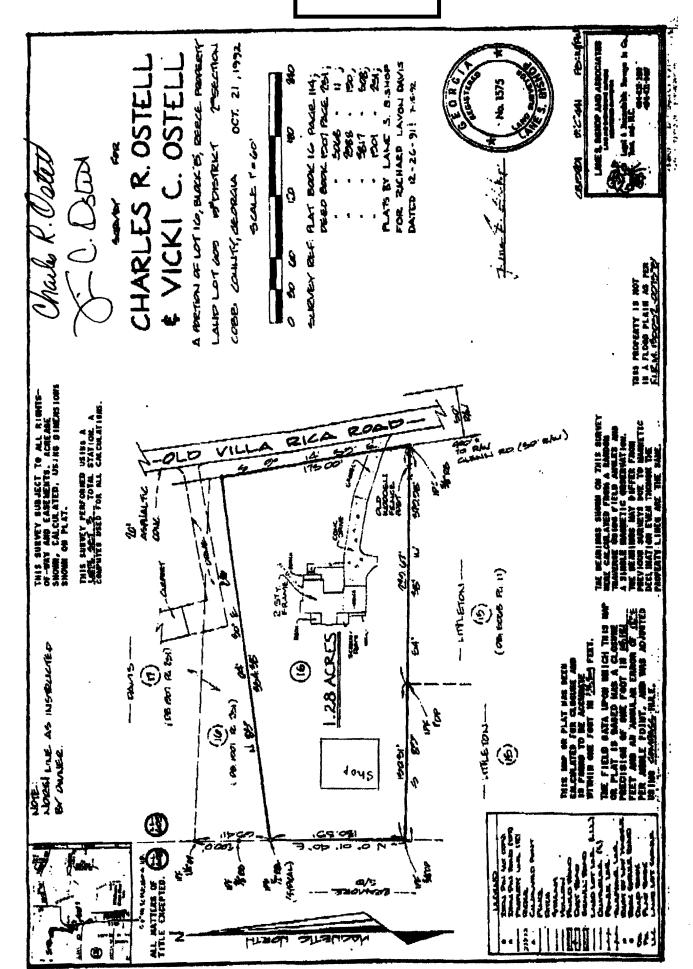

V-19 (2012)

| APPLICANT:        | Robert Carr                         | PETITION NO.:        | V-19       |
|-------------------|-------------------------------------|----------------------|------------|
| PHONE:            | 404-539-4207                        | DATE OF HEARING:     | 03-14-12   |
| REPRESENTA        | FIVE: Robert Carr                   | PRESENT ZONING:      | R-20       |
| PHONE:            | 404-539-4207                        |                      |            |
| TITLEHOLDEI       | R: Robert Lee Carr                  | LAND LOT(S):         | 609        |
| PROPERTY LO       | <b>OCATION:</b> On the west side of | DISTRICT:            | 19         |
| Old Villa Rica Ro | oad, north of Glenn Road            | SIZE OF TRACT:       | 1.28 acres |
| (2810 Old Villa F | Rica Road).                         | COMMISSION DISTRICT: | 4          |

TYPE OF VARIANCE: 1) Allow a second meter on a residential lot; and 2) waive the rear setback for an accessory structure over 650 square-feet (1,200 square-foot existing garage) from the required 100 feet to 45 feet adjacent to the western property line, and 15 feet adjacent to the southern property line on lot 16.