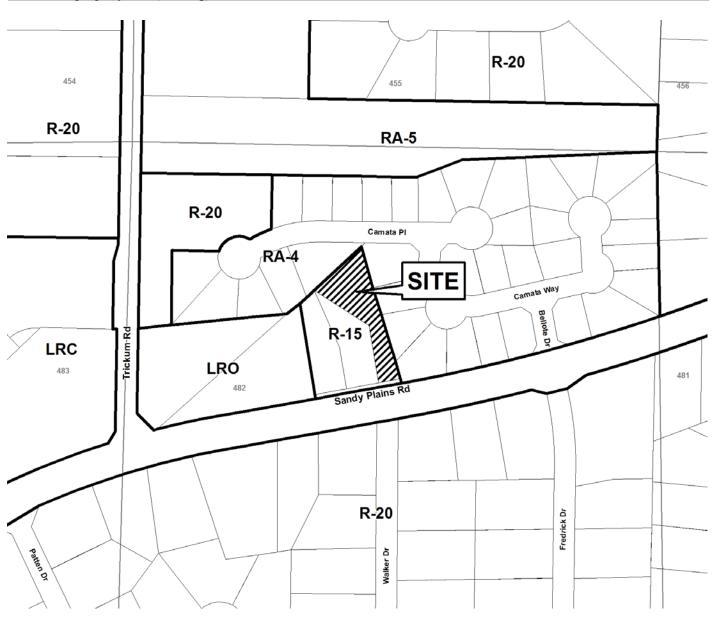

#### PRELIMINARY VARIANCE ANALYSIS

**HEARING DATE: March 14, 2012** 

**DUE DATE:** February 13, 2012

Distributed: January 23, 2012

| APPLICANT:                                | Bouc      | hra Sayedzada           | _ PETITION NO.:      | V-18         |
|-------------------------------------------|-----------|-------------------------|----------------------|--------------|
| PHONE:                                    | 678-6     | 97-5553                 | DATE OF HEARING:     | 03-14-12     |
| REPRESENTAT                               | TIVE:     | Bouchra Sayedzada       | PRESENT ZONING:      | R-15         |
| PHONE:                                    |           | 678-697-5553            |                      |              |
| TITLEHOLDER: Bouchra Sayedzada and Mashid |           | LAND LOT(S):            | 482                  |              |
| Sayedzada                                 |           |                         |                      |              |
| PROPERTY LO                               | CATIO     | N: On the north side of | DISTRICT:            | 16           |
| Sandy Plains Roa                          | d, east o | f Trickum Road          | SIZE OF TRACT:       | 0.4706 acres |
| (3079 Sandy Plair                         | ns Road`  | ).                      | COMMISSION DISTRICT: | 3            |

TYPE OF VARIANCE: 1) Waive the rear setback for an accessory structure over 144 square feet (proposed 330 square foot pavilion) from the required 30 feet to 11 feet; and 2) waive the side setback from 10 feet to 9 feet adjacent to the west property line (existing)