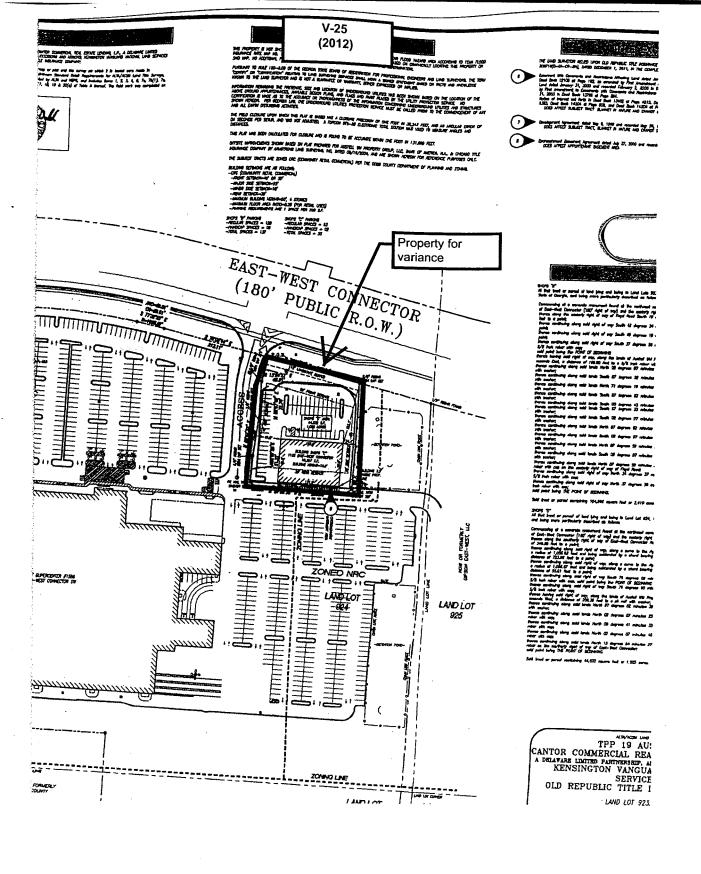

| APPLICANT:                                                                              | TPP 19 Austell, LLC              | _ PETITION NO.:      | V-25        |  |
|-----------------------------------------------------------------------------------------|----------------------------------|----------------------|-------------|--|
| PHONE:                                                                                  | 214-615-3369                     | _ DATE OF HEARING:   | 03/14/12    |  |
| REPRESENTAT                                                                             | FIVE: John H. Moore              | PRESENT ZONING:      | CRC         |  |
| PHONE:                                                                                  | 770-429-1499                     | _                    |             |  |
| TITLEHOLDER: TPP 19 Austell, LLC                                                        |                                  | _ LAND LOT(S):       | 924         |  |
| PROPERTY LOCATION: At the southeast                                                     |                                  | _ DISTRICT:          | 19          |  |
| intersection of Ea                                                                      | st West Connector and Floyd Road | SIZE OF TRACT:       | 1.025 acres |  |
|                                                                                         |                                  | COMMISSION DISTRICT: | 4           |  |
| <b>TYPE OF VARIANCE:</b> Waive the rear setback from the required 30 feet to zero feet. |                                  |                      |             |  |
|                                                                                         |                                  | •                    |             |  |

This map is provided for display and planning purposes only. It is not meant to be a legal description.

The property is an out parcel tract, consisting of 1.025 acres, which was rezoned and developed as part of the East-West Crossroads Shopping Center, and is located on the southerly side of the East-West Connector, in Land Lot 924, 19<sup>th</sup> District, 2<sup>nd</sup> Section (hereinafter "Property" or "Subject Property"). The Subject Property is currently zoned to the Community Retail Commercial ("CRC") zoning category. The building on the Subject Property was constructed at the time of, or shortly thereafter, development of the main shopping center, and has been utilized continually since that time. Applicant/Titleholder has recently purchased the Subject Property and learned, through the survey of the Property obtained for closing, that the building encroached into the rear setback area. Thus, Applicant/Titleholder seeks a waiver of the required thirty (30) foot rear setback variance in order to bring the Subject Property into conformity and to preserve its rights to rebuild and reconstruct the building should any portion be damaged or destroyed; and further to allow for any future renovations, upgrades, or construction to the building.