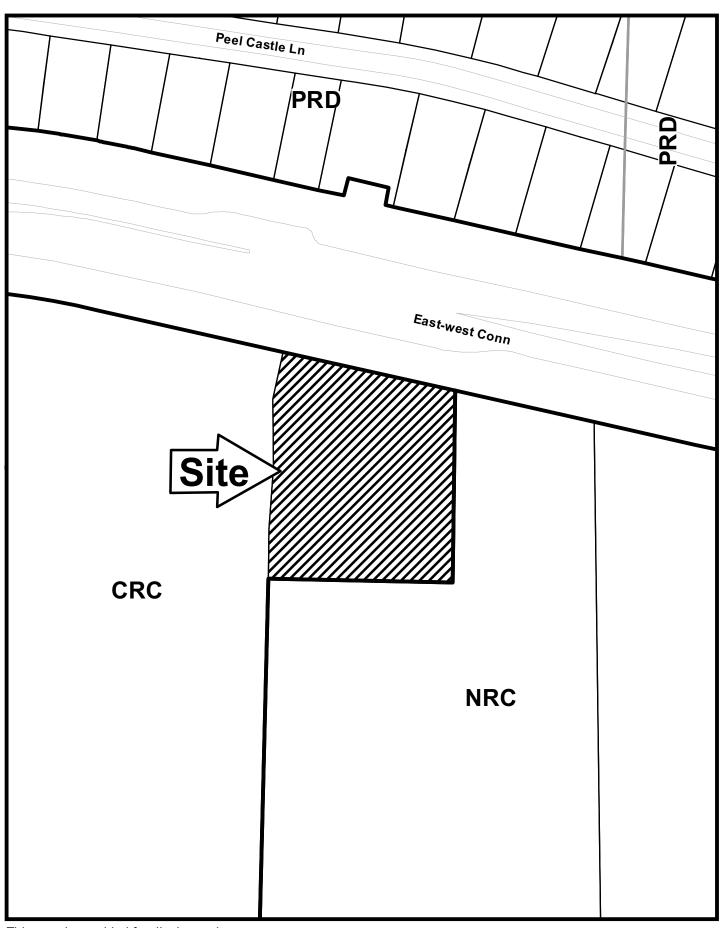

| APPLICANT:                                                                              | TPP 19 Austell, LLC              | _ PETITION NO.:      | V-25        |  |
|-----------------------------------------------------------------------------------------|----------------------------------|----------------------|-------------|--|
| PHONE:                                                                                  | 214-615-3369                     | _ DATE OF HEARING:   | 03/14/12    |  |
| REPRESENTAT                                                                             | FIVE: John H. Moore              | PRESENT ZONING:      | CRC         |  |
| PHONE:                                                                                  | 770-429-1499                     | _                    |             |  |
| TITLEHOLDER: TPP 19 Austell, LLC                                                        |                                  | _ LAND LOT(S):       | 924         |  |
| PROPERTY LOCATION: At the southeast                                                     |                                  | _ DISTRICT:          | 19          |  |
| intersection of Ea                                                                      | st West Connector and Floyd Road | SIZE OF TRACT:       | 1.025 acres |  |
|                                                                                         |                                  | COMMISSION DISTRICT: | 4           |  |
| <b>TYPE OF VARIANCE:</b> Waive the rear setback from the required 30 feet to zero feet. |                                  |                      |             |  |
|                                                                                         |                                  | •                    |             |  |

The property is an out parcel tract, consisting of 1.025 acres, which was rezoned and developed as part of the East-West Crossroads Shopping Center, and is located on the southerly side of the East-West Connector, in Land Lot 924, 19<sup>th</sup> District, 2<sup>nd</sup> Section (hereinafter "Property" or "Subject Property"). The Subject Property is currently zoned to the Community Retail Commercial ("CRC") zoning category. The building on the Subject Property was constructed at the time of, or shortly thereafter, development of the main shopping center, and has been utilized continually since that time. Applicant/Titleholder has recently purchased the Subject Property and learned, through the survey of the Property obtained for closing, that the building encroached into the rear setback area. Thus, Applicant/Titleholder seeks a waiver of the required thirty (30) foot rear setback variance in order to bring the Subject Property into conformity and to preserve its rights to rebuild and reconstruct the building should any portion be damaged or destroyed; and further to allow for any future renovations, upgrades, or construction to the building.