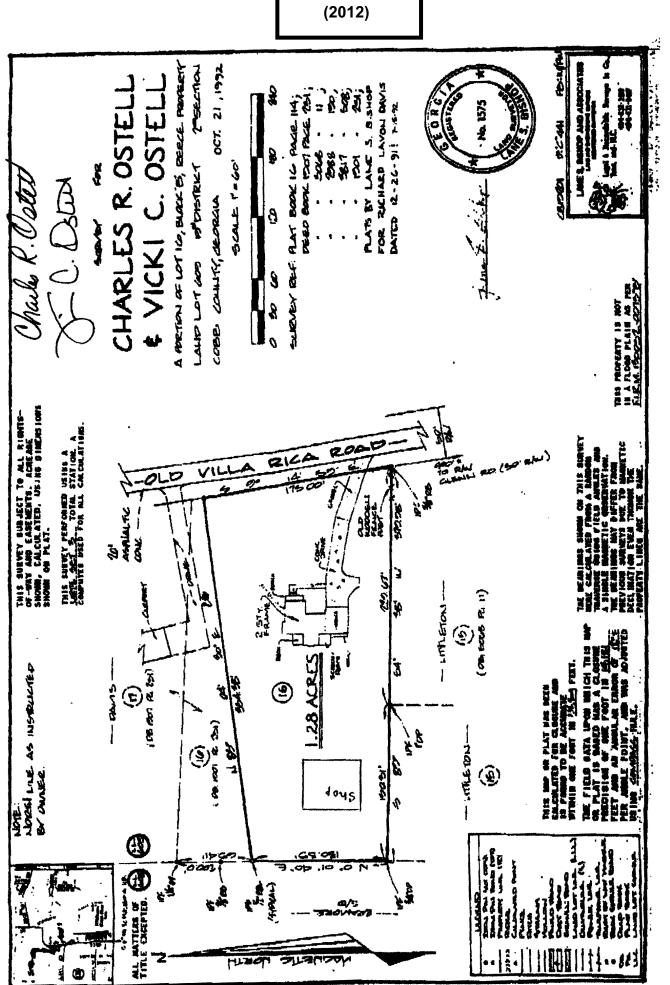

V-19

| APPLICANT:                               | Robert Carr  | PETITION NO.:          | V-19       |
|------------------------------------------|--------------|------------------------|------------|
| PHONE:                                   | 404-539-4207 | DATE OF HEARING:       | 03-14-12   |
| REPRESENTATIVE: Robert Carr              |              | PRESENT ZONING:        | R-20       |
| PHONE:                                   | 404-539-4207 |                        |            |
| TITLEHOLDER: <u>Robert Lee Carr</u>      |              | _ LAND LOT(S):         | 609        |
| PROPERTY LOCATION: On the west side of   |              | _ DISTRICT:            | 19         |
| Old Villa Rica Road, north of Glenn Road |              | SIZE OF TRACT:         | 1.28 acres |
| (2810 Old Villa Rica Road).              |              | _ COMMISSION DISTRICT: | 4          |

**TYPE OF VARIANCE:** 1) Allow a second meter on a residential lot; and 2) waive the rear setback for an accessory structure over 650 square feet (existing 1,200 square foot garage) from the required 100 feet to 45 feet adjacent to the western property line, 15 feet adjacent to the southern property line on lot 16, and 68 feet adjacent to the north property line.