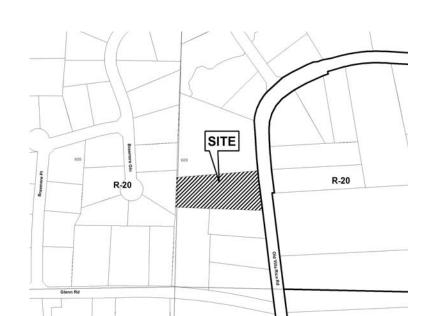

V-19

| APPLICANT:                               | Robert Carr  | PETITION NO.:          | V-19       |
|------------------------------------------|--------------|------------------------|------------|
| PHONE:                                   | 404-539-4207 | DATE OF HEARING:       | 03-14-12   |
| REPRESENTATIVE: Robert Carr              |              | PRESENT ZONING:        | R-20       |
| PHONE:                                   | 404-539-4207 |                        |            |
| TITLEHOLDER: <u>Robert Lee Carr</u>      |              | _ LAND LOT(S):         | 609        |
| PROPERTY LOCATION: On the west side of   |              | _ DISTRICT:            | 19         |
| Old Villa Rica Road, north of Glenn Road |              | SIZE OF TRACT:         | 1.28 acres |
| (2810 Old Villa Rica Road).              |              | _ COMMISSION DISTRICT: | 4          |