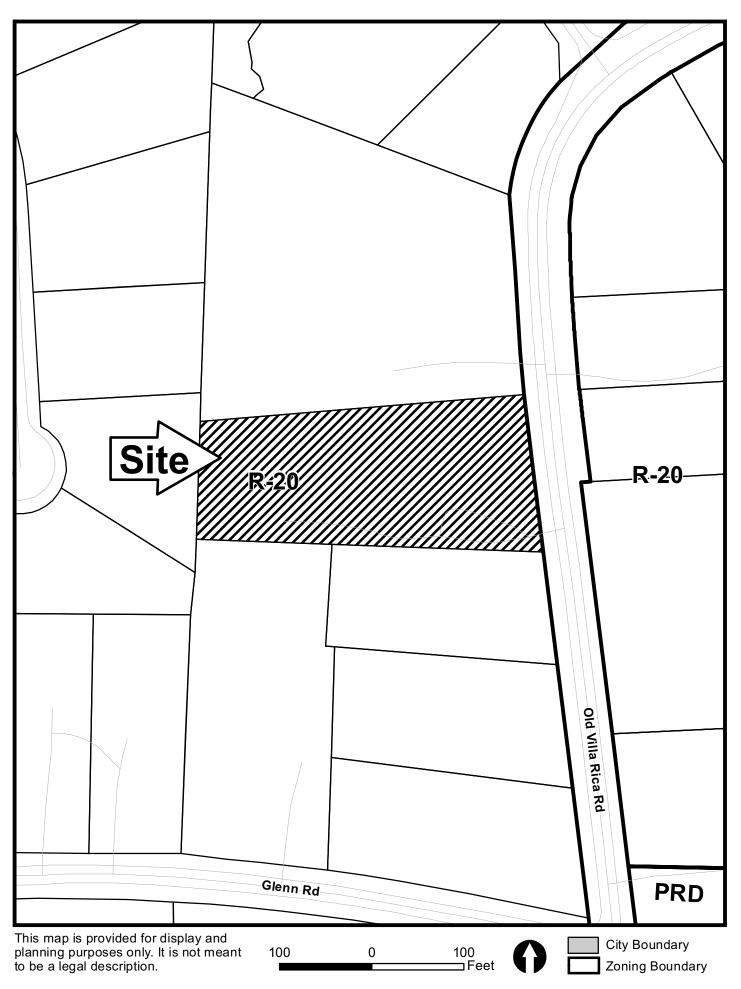

V-19

| APPLICANT:                               | Robert Carr  | PETITION NO.:          | V-19       |
|------------------------------------------|--------------|------------------------|------------|
| PHONE:                                   | 404-539-4207 | DATE OF HEARING:       | 03-14-12   |
| REPRESENTATIVE: Robert Carr              |              | PRESENT ZONING:        | R-20       |
| PHONE:                                   | 404-539-4207 |                        |            |
| TITLEHOLDER: <u>Robert Lee Carr</u>      |              | _ LAND LOT(S):         | 609        |
| PROPERTY LOCATION: On the west side of   |              | _ DISTRICT:            | 19         |
| Old Villa Rica Road, north of Glenn Road |              | SIZE OF TRACT:         | 1.28 acres |
| (2810 Old Villa Rica Road).              |              | _ COMMISSION DISTRICT: | 4          |