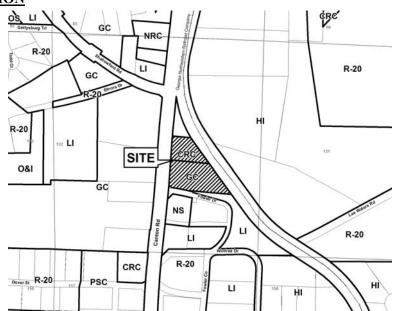

| APPLICANT: Property Masters, Inc.                                   | PETITION NO:           | Z-3           |
|---------------------------------------------------------------------|------------------------|---------------|
| (678) 427-3536                                                      | HEARING DATE (PC):     | 02-07-12      |
| REPRESENTATIVE: Garvis L. Sams, Jr. (770) 422-7016                  | HEARING DATE (BOC):    | 02-21-12      |
| Sams, Larkin & Huff, LLP                                            | PRESENT ZONING:        | CRC, GC       |
| TITLEHOLDER: 1420 Lockhart Holdings, LLC                            |                        |               |
|                                                                     | PROPOSED ZONING:       | HI            |
| <b>PROPERTY LOCATION:</b> On the west side of Canton Road, south of |                        |               |
| Shallowford Road, north of Fowler Drive                             | PROPOSED USE: Off      | ice Warehouse |
| (4506 and 4612 Canton Road).                                        |                        |               |
| ACCESS TO PROPERTY: Canton Road                                     | SIZE OF TRACT:         | 2.03 acres    |
|                                                                     | DISTRICT:              | 16            |
| PHYSICAL CHARACTERISTICS TO SITE: Existing buildings                | LAND LOT(S):           | 132           |
| from former repair shop and commercial uses                         | PARCEL(S):             | 8,9           |
|                                                                     | TAXES: PAID X D        | UE            |
| CONTRACTORIS GONING (DENTE) OPMENT                                  | COMMISSION DISTRICT: 3 |               |
| CONTIGUOUS ZONING/DEVELOPMENT                                       |                        |               |
| WITHDRAWN WITHOUT PREJUDICE                                         |                        |               |

**NORTH:** R-20/Developed as commercial - Construction Office

**SOUTH:** NS and R-20/Older commercial uses

**EAST:** Railroad and HI development

**WEST:** GC/Retail uses

OPPOSITION: NO. OPPOSED\_\_\_PETITION NO:\_\_\_SPOKESMAN \_\_\_\_