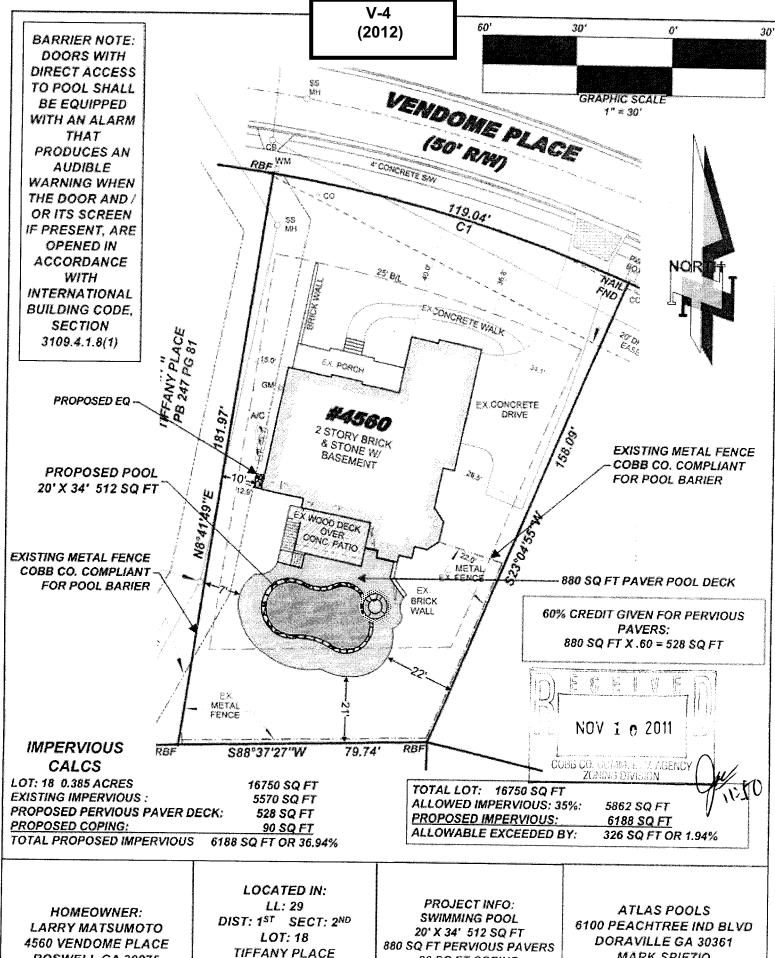

Revised: December 6, 2005

ROSWELL GA 30075

COBB CO **GEORGIA** 

90 SQ FT COPING

MARK SPIEZIO 770-451-3700

| APPLICANT:       | Susan Matsumoto           | PETITION NO.:        | V-4        |
|------------------|---------------------------|----------------------|------------|
| PHONE:           | 770-645-6031              | DATE OF HEARING:     | 01-11-12   |
| REPRESENTAT      | TIVE: Spencer Doss        | PRESENT ZONING:      | R-15       |
| PHONE:           | 770-318-8062              |                      |            |
| TITLEHOLDER      | R: <u>Larry Matsumoto</u> | LAND LOT(S):         | 29         |
| PROPERTY LO      | CATION: On the south side | DISTRICT:            | 1          |
| Vendome Place, v | vest of Monceau Way       | SIZE OF TRACT:       | 0.385 acre |
| (4560 Vendome P  | Place).                   | COMMISSION DISTRICT: | 3          |