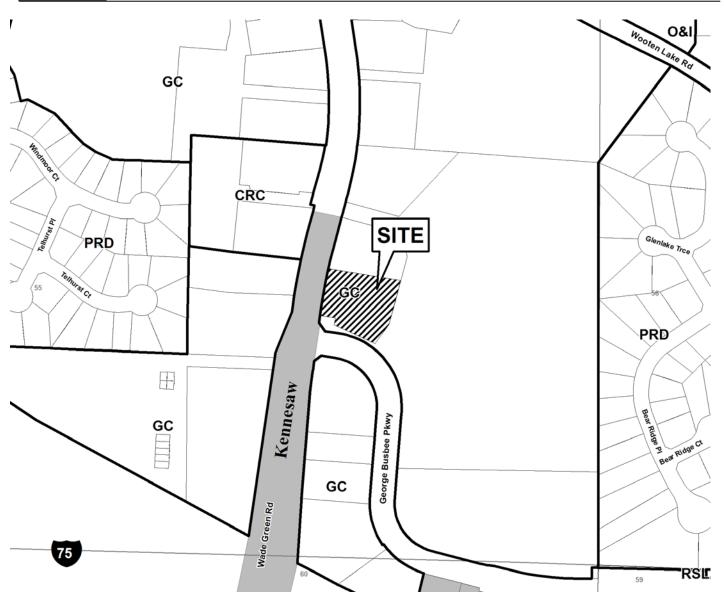

My many neighbors have signed the petition and all are in support of this request.

Thank you,

Anc Burke

| APPLICANT: Leedr Ben Moshe                        | PETITION NO.:        | V-2       |
|---------------------------------------------------|----------------------|-----------|
| <b>PHONE:</b> 404-233-5951                        | DATE OF HEARING:     | 01-11-12  |
| REPRESENTATIVE: same                              | PRESENT ZONING:      | GC        |
| PHONE: same                                       | . ————               |           |
| TITLEHOLDER: TBMF One, LLC                        | LAND LOT(S):         | 55        |
| PROPERTY LOCATION: At the northeast               | DISTRICT:            | 20        |
| intersection of Wade Green Road and George Busbee | SIZE OF TRACT:       | 0.91 acre |
| Parkway (4210 Wade Green Road).                   | COMMISSION DISTRICT: | 3         |

TYPE OF VARIANCE: 1) Waive the width of the drive aisles from 24 feet to 15 feet; 2) waive the rear setback from 30 feet to 27 feet; 3) waive the required number of parking spaces from 50 parking spaces to 40 parking spaces.

#### **COMMENTS**

|                                                                                                                                                 | (type or print clearly)                                                                                                               | Application No. V- C Hearing Date: 1-11-17                                                                                        |
|-------------------------------------------------------------------------------------------------------------------------------------------------|---------------------------------------------------------------------------------------------------------------------------------------|-----------------------------------------------------------------------------------------------------------------------------------|
| Applicant LEEOR BENI-MasHE                                                                                                                      | _Phone # <u>404-233-5951</u>                                                                                                          | E-mail <u>lecove King david properties,</u> com                                                                                   |
| (representative's name, printed)                                                                                                                | Address 3210 Roswell (street,                                                                                                         | RD, STE #D, ATCANTA, GA, 30305<br>city, state and zip code)                                                                       |
| (representative's signature)                                                                                                                    | Phone # <u>404 - 233 - 5951</u>                                                                                                       | E-mail lecor@ Kingdav: & properties.com                                                                                           |
| My commission expires: ////////////////////////////////////                                                                                     | - ·                                                                                                                                   | sealed and delivered in presence of:  Notary Public                                                                               |
| Titleholder TBMF DNE, LLC                                                                                                                       | _Phone # <u>404-233-5951</u>                                                                                                          | E-mail leeor @Kingdavidproperties.com                                                                                             |
| Signature (attach additional signatures, if needed                                                                                              | Address: 3210 Ros                                                                                                                     | city, state and zip code)                                                                                                         |
| My commission expires: /////                                                                                                                    |                                                                                                                                       | sealed and delivered in presence of:  Notary Public                                                                               |
| Present Zoning of PropertyGC                                                                                                                    |                                                                                                                                       |                                                                                                                                   |
| Location 42-10 (NADE GREEN RO                                                                                                                   | AD KENNESAW 6A 3<br>ddress, if applicable; nearest intersection                                                                       | <u>0144</u><br>n, etc.)                                                                                                           |
| Land Lot(s) 55                                                                                                                                  | _District                                                                                                                             | Size of Tract <u>0.91</u> Acre(s)                                                                                                 |
| Please select the extraordinary and exce condition(s) must be peculiar to the piece of                                                          |                                                                                                                                       | piece of property in question. The                                                                                                |
| Size of Property Shape of Pro                                                                                                                   | opertyTopography o                                                                                                                    | of PropertyOther                                                                                                                  |
| proposed use unless approved                                                                                                                    | oning Ordinance without the be created by following the n rear building line would loss not accomodate regat adjacent, configurations | variance would create an unnecessary ormal terms of the ordinance.  veguine Moving or domolishing  muired parking for existing or |
| Dist type of variance requested: 10 Variance  2 Variance to allow SE corner of  3 Variance to allow parking at a  main entrance, to be included | existing building to encre                                                                                                            | 11 /                                                                                                                              |
| Revised: December 6, 2005                                                                                                                       | , 1                                                                                                                                   |                                                                                                                                   |