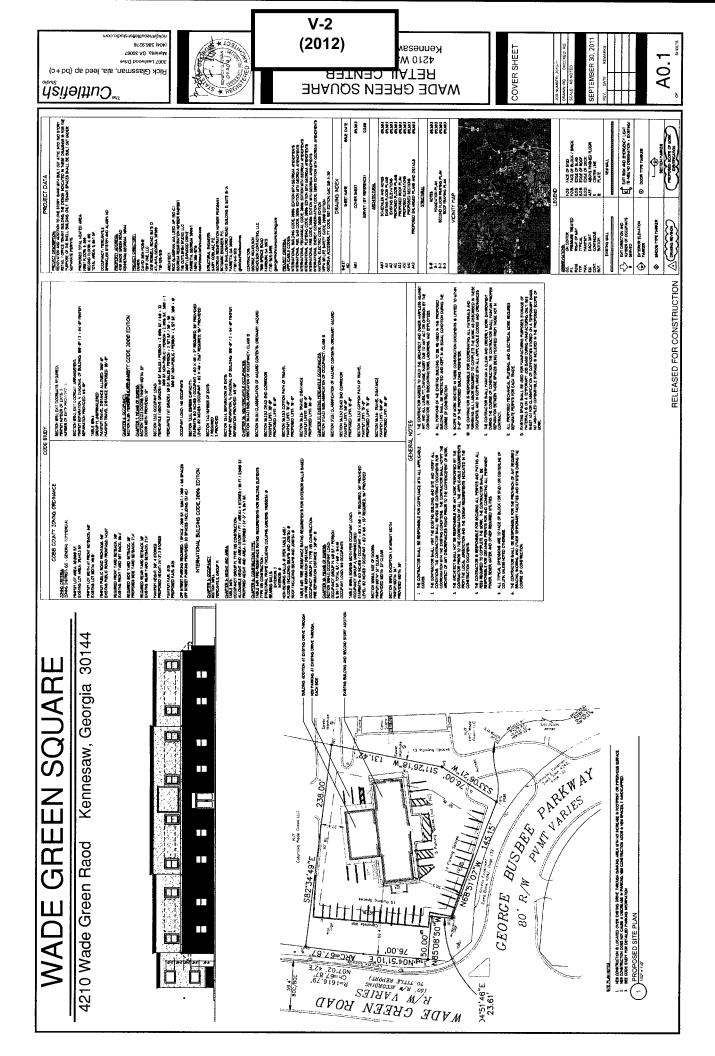

My many neighbors have signed the petition and all are in support of this request.

Thank you,

Anc Burke

| APPLICANT: Leedr Ben Moshe                        | PETITION NO.:        | V-2       |
|---------------------------------------------------|----------------------|-----------|
| <b>PHONE:</b> 404-233-5951                        | DATE OF HEARING:     | 01-11-12  |
| REPRESENTATIVE: same                              | PRESENT ZONING:      | GC        |
| PHONE: same                                       | . ————               |           |
| TITLEHOLDER: TBMF One, LLC                        | LAND LOT(S):         | 55        |
| PROPERTY LOCATION: At the northeast               | DISTRICT:            | 20        |
| intersection of Wade Green Road and George Busbee | SIZE OF TRACT:       | 0.91 acre |
| Parkway (4210 Wade Green Road).                   | COMMISSION DISTRICT: | 3         |

TYPE OF VARIANCE: 1) Waive the width of the drive aisles from 24 feet to 15 feet; 2) waive the rear setback from 30 feet to 27 feet; 3) waive the required number of parking spaces from 50 parking spaces to 40 parking spaces.

#### **COMMENTS**

|                                                                                                                                                 | (type or print clearly)                                                                                                               | Application No. V- C Hearing Date: 1-11-17                                                                                        |
|-------------------------------------------------------------------------------------------------------------------------------------------------|---------------------------------------------------------------------------------------------------------------------------------------|-----------------------------------------------------------------------------------------------------------------------------------|
| Applicant LEEOR BENI-MasHE                                                                                                                      | _Phone # <u>404-233-5951</u>                                                                                                          | E-mail <u>lecove King david properties,</u> com                                                                                   |
| (representative's name, printed)                                                                                                                | Address 3210 Roswell (street,                                                                                                         | RD, STE #D, ATCANTA, GA, 30305<br>city, state and zip code)                                                                       |
| (representative's signature)                                                                                                                    | Phone # <u>404 - 233 - 5951</u>                                                                                                       | E-mail lecor@ Kingdav: & properties.com                                                                                           |
| My commission expires: ////////////////////////////////////                                                                                     | - ·                                                                                                                                   | sealed and delivered in presence of:  Notary Public                                                                               |
| Titleholder TBMF DNE, LLC                                                                                                                       | _Phone # <u>404-233-5951</u>                                                                                                          | E-mail leeor @Kingdavidproperties.com                                                                                             |
| Signature (attach additional signatures, if needed                                                                                              | Address: 3210 Ros                                                                                                                     | city, state and zip code)                                                                                                         |
| My commission expires: /////                                                                                                                    |                                                                                                                                       | sealed and delivered in presence of:  Notary Public                                                                               |
| Present Zoning of PropertyGC                                                                                                                    |                                                                                                                                       |                                                                                                                                   |
| Location 42-10 (NADE GREEN RO                                                                                                                   | AD KENNESAW 6A 3<br>ddress, if applicable; nearest intersection                                                                       | <u>0144</u><br>n, etc.)                                                                                                           |
| Land Lot(s) 55                                                                                                                                  | _District                                                                                                                             | Size of Tract <u>0.91</u> Acre(s)                                                                                                 |
| Please select the extraordinary and exce condition(s) must be peculiar to the piece of                                                          |                                                                                                                                       | piece of property in question. The                                                                                                |
| Size of Property Shape of Pro                                                                                                                   | opertyTopography o                                                                                                                    | of PropertyOther                                                                                                                  |
| proposed use unless approved                                                                                                                    | oning Ordinance without the be created by following the n rear building line would loss not accomodate regat adjacent, configurations | variance would create an unnecessary ormal terms of the ordinance.  veguine Moving or domolishing  muired parking for existing or |
| Dist type of variance requested: 10 Variance  2 Variance to allow SE corner of  3 Variance to allow parking at a  main entrance, to be included | existing building to encre                                                                                                            | 11 /                                                                                                                              |
| Revised: December 6, 2005                                                                                                                       | , 1                                                                                                                                   |                                                                                                                                   |