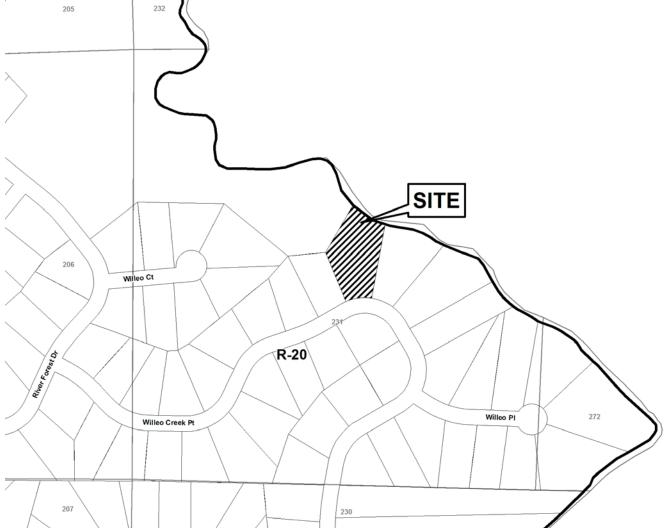

|
|                       |                                                                         |
| LAND LOT(S):          | 231                                                                     |
| DISTRICT:             | 1                                                                       |
| SIZE OF TRACT:        | 0.81 acre                                                               |
| COMMISSION DISTRICT:_ | 3                                                                       |
|                       | DATE OF HEARING: PRESENT ZONING:  LAND LOT(S): DISTRICT: SIZE OF TRACT: |

Willeo Creek Point, north of Willeo Place

(1974 Willeo Creek Point).

COMMISSION DISTRICT:

TYPE OF VARIANCE:

Waive the setback for a retaining wall 12 feet in height from 15 feet to 8 feet.



|                                                                                                                                                                                                                                                       | (type or pr             | int clearly)                 | Application No                                 | 6-11-12           |
|-------------------------------------------------------------------------------------------------------------------------------------------------------------------------------------------------------------------------------------------------------|-------------------------|------------------------------|------------------------------------------------|-------------------|
| Applicant Jacqueline GORE