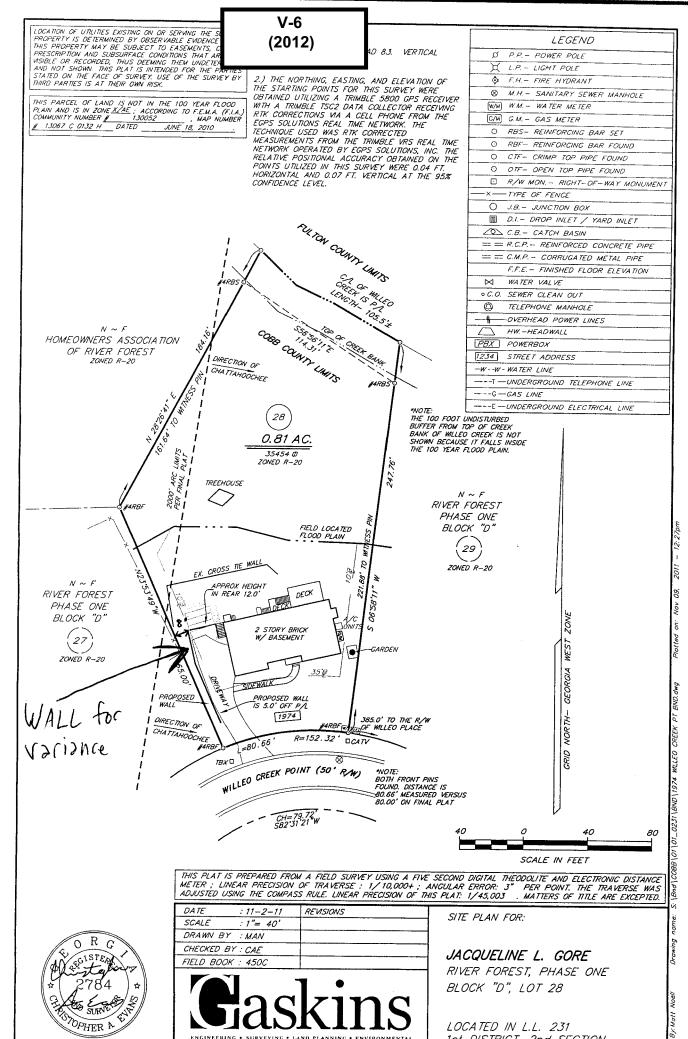

| JE THE RI                                                          | EAR SETBALL C.                                                                                   | N 107                   |

Revised: December 6, 2005



LOCATED IN L.L. 231 1st DISTRICT, 2nd SECTION

| PETITION NO.:         | V-6                                                                     |
|-----------------------|-------------------------------------------------------------------------|
| DATE OF HEARING:      | 01-11-12                                                                |
| PRESENT ZONING:       | R-15                                                                    |
|                       |                                                                         |
| LAND LOT(S):          | 231                                                                     |
| DISTRICT:             | 1                                                                       |
| SIZE OF TRACT:        | 0.81 acre