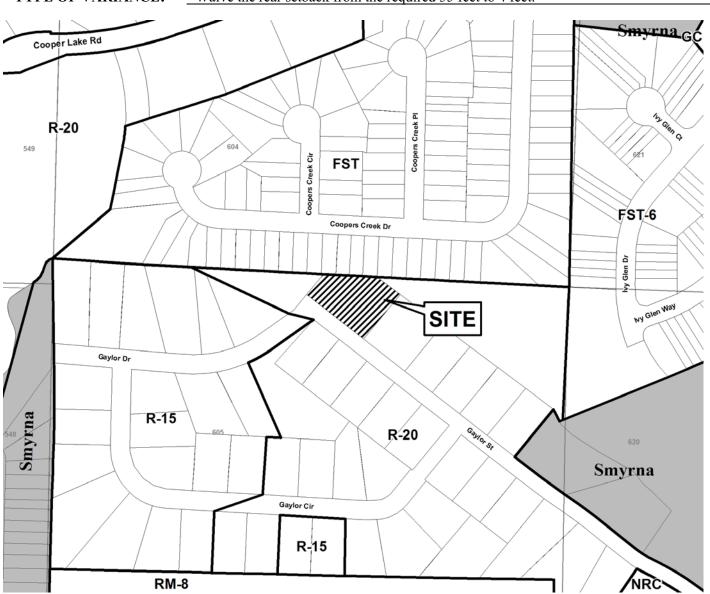

|
| PRESENT ZONING:      | R-20                                                                    |
|                      |                                                                         |
| LAND LOT(S):         | 605                                                                     |
| DISTRICT:            | 17                                                                      |
| SIZE OF TRACT:       | 0.54 acre                                                               |
| COMMISSION DISTRICT: | 2                                                                       |
|                      | DATE OF HEARING: PRESENT ZONING:  LAND LOT(S): DISTRICT: SIZE OF TRACT: |

TYPE OF VARIANCE: Waive the rear setback from the required 35 feet to 4 feet.



|                                                                                                                                                | (type or print clearly)                             | Application No.               | V-/