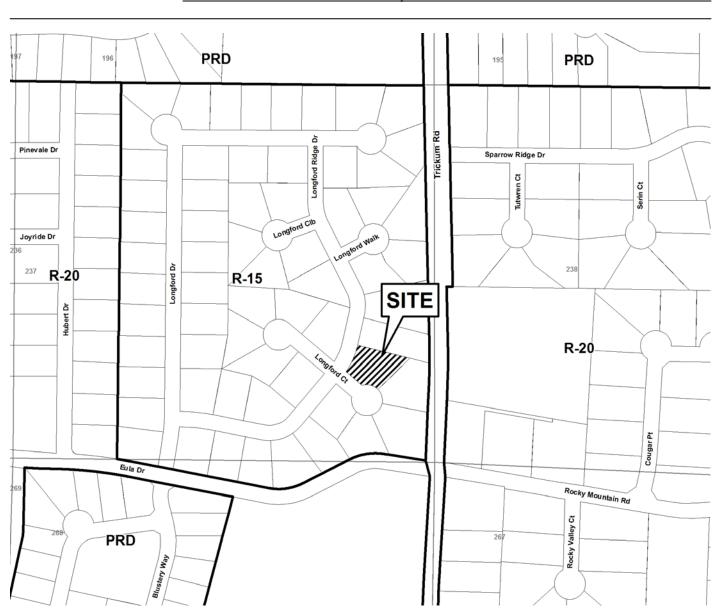

#### PRELIMINARY VARIANCE ANALYSIS

**HEARING DATE: January 11, 2012** 

**DUE DATE:** December 12, 2011

Distributed: November 16, 2011

GRAPHIC SCALE 1"=30" 0 30 60 90

| APPLICANT: Kira Burke                                   | PETITION NO.:        | V-1        |
|---------------------------------------------------------|----------------------|------------|
| <b>PHONE:</b> 770-509-9450                              | DATE OF HEARING:     | 01-11-12   |
| REPRESENTATIVE: same                                    | PRESENT ZONING:      | R-15       |
| PHONE: same                                             |                      |            |
| TITLEHOLDER: Kira Burke                                 | LAND LOT(S):         | 237        |
| PROPERTY LOCATION: At the northeast                     | DISTRICT:            | 16         |
| intersection of Longford Ridge Drive and Longford Court | SIZE OF TRACT:       | 0.378 acre |
| (4090 Longford Ridge Drive).                            | COMMISSION DISTRICT: | 3          |

TYPE OF VARIANCE: Waive the front setback from the required 35 to 28 feet.

|                                                                                                                                        | (type or print clearly) (WK) 770 509-9                                             | Application No. Hearing Date:                                                     | V-1<br>1-11-12                        |
|----------------------------------------------------------------------------------------------------------------------------------------|------------------------------------------------------------------------------------|-----------------------------------------------------------------------------------|---------------------------------------|
| Applicant Kira Burke                                                                                                                   | _Phone # <u>-104-550-6</u>                                                         | 131 E-mail Kirat                                                                  | ourke blow Commo                      |
| (representative's name, printed)  Muc Sulla (representative's signature)                                                               | _Address <u>4090 Long</u><br>(WK) 770 - 509-9<br>[CUI)<br>Phone # <u>404-550-0</u> | forch Ridge Dr. 1<br>treet, city, state and zip code)<br>USO<br>131 E-mailKirabur | Narietta, ga 300<br>ke BBBB omlast ne |
| My commission expires:   Tocomber                                                                                                      |                                                                                    | gned, sealed and delivered in                                                     | presence of:  Notary Public           |
| 4                                                                                                                                      | PHONE # 404-550-0                                                                  | ,                                                                                 |                                       |
| Signature (attach additional signatures, if needed                                                                                     |                                                                                    |                                                                                   |                                       |
| My commission expires:   December                                                                                                      |                                                                                    | igned, sealed and delivered in                                                    |                                       |
| Present Zoning of Property $R-15$                                                                                                      |                                                                                    |                                                                                   |                                       |
| Location 4090 Longford Rid                                                                                                             |                                                                                    |                                                                                   | 300ch                                 |
| Land Lot(s) $23$                                                                                                                       | _District                                                                          | Size of Tract                                                                     | 378 Acre(s)                           |
| Please select the extraordinary and exceeded condition(s) must be peculiar to the piece of                                             |                                                                                    | the piece of property                                                             | y in question. The                    |
| Size of Property Shape of Pro                                                                                                          | opertyTopogra                                                                      | phy of Property                                                                   | OtherX                                |
| The Cobb County Zoning Ordinance Section determine that applying the terms of the Z hardship. Please state what hardship would photos. | Coning Ordinance without                                                           | t the variance would c<br>the normal terms of the                                 | reate an unnecessary                  |
| List type of variance requested: re WALVE THE FROM FROM REAU (RED)                                                                     | duce front :<br>T SETBACK<br>35FT TO                                               | setback<br>ON LOT<br>28FT                                                         | - 10                                  |