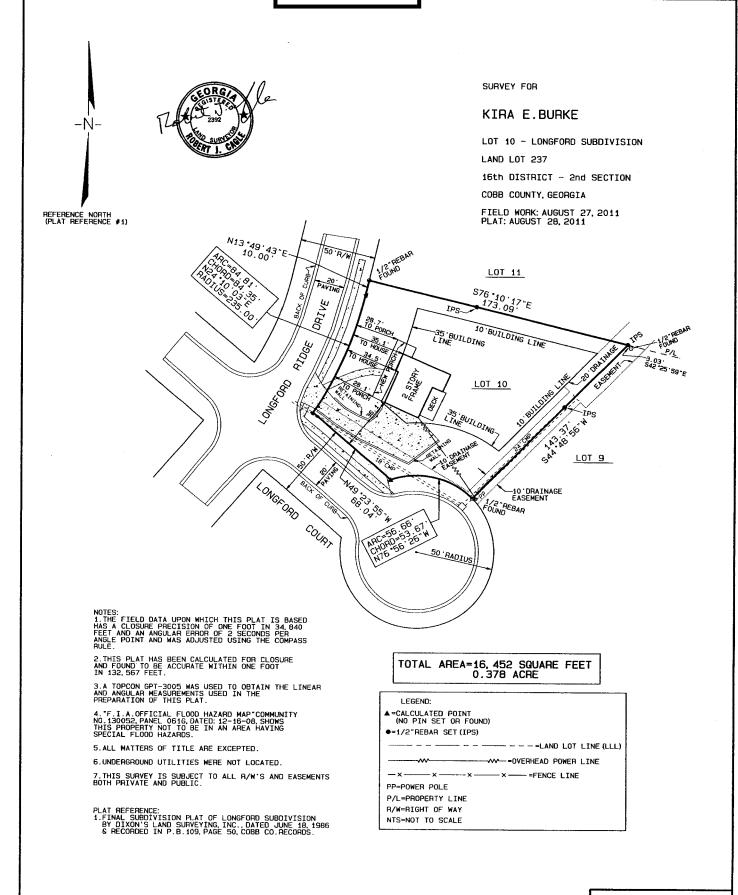

#### PRELIMINARY VARIANCE ANALYSIS

**HEARING DATE: January 11, 2012** 

**DUE DATE:** December 12, 2011

Distributed: November 16, 2011

GRAPHIC SCALE 1"=30" 0 30 60 90

| APPLICANT: Kira Burke                                   | PETITION NO.:        | V-1        |
|---------------------------------------------------------|----------------------|------------|
| <b>PHONE:</b> 770-509-9450                              | DATE OF HEARING:     | 01-11-12   |
| REPRESENTATIVE: same                                    | PRESENT ZONING:      | R-15       |
| PHONE: same                                             |                      |            |
| TITLEHOLDER: Kira Burke                                 | LAND LOT(S):         | 237        |
| PROPERTY LOCATION: At the northeast                     | DISTRICT:            | 16         |
| intersection of Longford Ridge Drive and Longford Court | SIZE OF TRACT:       | 0.378 acre |
| (4090 Longford Ridge Drive).                            | COMMISSION DISTRICT: | 3          |

TYPE OF VARIANCE: Waive the front setback from the required 35 to 28 feet.

|                                                                                                                                        | (type or print clearly) (WK) 770 509-9                                             | Application No. Hearing Date:                                                     | V-1<br>1-11-12                        |
|----------------------------------------------------------------------------------------------------------------------------------------|------------------------------------------------------------------------------------|-----------------------------------------------------------------------------------|---------------------------------------|
| Applicant Kira Burke                                                                                                                   | _Phone # <u>-104-550-6</u>                                                         | 131 E-mail Kirat                                                                  | ourke blow Commo                      |
| (representative's name, printed)  Muc Sulla (representative's signature)                                                               | _Address <u>4090 Long</u><br>(WK) 770 - 509-9<br>[CUI)<br>Phone # <u>404-550-0</u> | forch Ridge Dr. 1<br>treet, city, state and zip code)<br>USO<br>131 E-mailKirabur | Narietta, ga 300<br>ke BBBB omlast ne |
| My commission expires:   Tocomber                                                                                                      |                                                                                    | gned, sealed and delivered in                                                     | presence of:  Notary Public           |
| 4                                                                                                                                      | PHONE # 404-550-0                                                                  | ,                                                                                 |                                       |
| Signature (attach additional signatures, if needed                                                                                     |                                                                                    |                                                                                   |                                       |
| My commission expires:   December                                                                                                      |                                                                                    | igned, sealed and delivered in                                                    |                                       |
| Present Zoning of Property $R-15$                                                                                                      |                                                                                    |                                                                                   |                                       |
| Location 4090 Longford Rid                                                                                                             |                                                                                    |                                                                                   | 300ch                                 |
| Land Lot(s) $23$                                                                                                                       | _District                                                                          | Size of Tract                                                                     | 378 Acre(s)                           |
| Please select the extraordinary and exceeded condition(s) must be peculiar to the piece of                                             |                                                                                    | the piece of property                                                             | y in question. The                    |
| Size of Property Shape of Pro                                                                                                          | opertyTopogra                                                                      | phy of Property                                                                   | OtherX                                |
| The Cobb County Zoning Ordinance Section determine that applying the terms of the Z hardship. Please state what hardship would photos. | Coning Ordinance without                                                           | t the variance would c<br>the normal terms of the                                 | reate an unnecessary                  |
| List type of variance requested: re WALVE THE FROM FROM REAU (RED)                                                                     | duce front :<br>T SETBACK<br>35FT TO                                               | setback<br>ON LOT<br>28FT                                                         | - 10                                  |

#### Hardships caused

V-1/2012 Exhibit A reded to stop the 1072

I am applying for a variance for the addition of a front porch. The porch is greatly needed to stop the water intrusion through the foundation wall at footing. The porch will stop this by extending the overhang which will keep the water away from the foundation. The house has very small overhang now which does nothing to prevent this ongoing problem. The gutter system has not helped.

The house faces east so the sun hits the front of the house from noon to sunset. This causes several significant problems. The front door heats up to the point that it actually burns your hand to touch it in the summer afternoons. With no significant overhang the sun heats up the front of the house almost the entire day which causes the temperature in the house to rise significantly and takes a lot more energy to cool the house in the summer. It is a major problem. The porch, which will shade the entire front of the house, will stop this from happening.

The porch also provides a place to be able to be sit and rest outside in the heat of the day. As have gotten older this has become more important. I have no other place outside of my home that is covered where I be protected from the heat.

There was a misunderstanding between the us and the inspector. We believed that the inspector's office had phoned us back and given the go ahead to install the porch. We completed the framing and called in for a framing inspection. At that point zoning called me in to revise my permit. When I was there doing the revision, I was told that there we were over the set back line and would need to apply for a variance. The porch is now framed and it would be an extreme financial hardship on me to now remove it. My water problems in the basement are now cured and will certainly return if I have to remove the porch. Please approve my variance request – I promise you it presents many hardships to me and my family if the porch is not allowed.

My many neighbors have signed the petition and all are in support of this request.

Thank you,

Anc Burke

| APPLICANT: Leedr Ben Moshe                        | PETITION NO.:        | V-2       |
|---------------------------------------------------|----------------------|-----------|
| <b>PHONE:</b> 404-233-5951                        | DATE OF HEARING:     | 01-11-12  |
| REPRESENTATIVE: same                              | PRESENT ZONING:      | GC        |
| PHONE: same                                       | . ————               |           |
| TITLEHOLDER: TBMF One, LLC                        | LAND LOT(S):         | 55        |
| PROPERTY LOCATION: At the northeast               | DISTRICT:            | 20        |
| intersection of Wade Green Road and George Busbee | SIZE OF TRACT:       | 0.91 acre |
| Parkway (4210 Wade Green Road).                   | COMMISSION DISTRICT: | 3         |