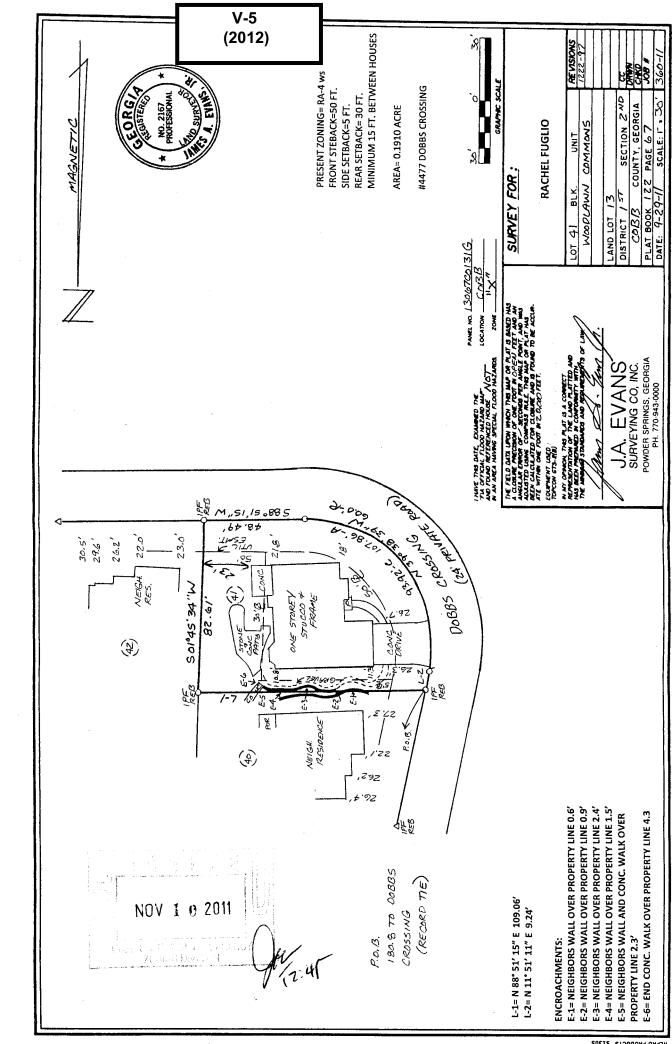

S19.00"+/-(REF #4) [S] .Zt 333 V-3 4.80° (REF # 1 (2012) (S) .EZ. [2] I HEREBY CERTIFY THAT THE SURVEY SHOWN HEREUN IS TRUE AND CORRECT AND WAS PREPARED FROM AN ACTUAL SURVEY OF THE PROPERTY BY ME OR UNDER MY DIRECT PERSONAL The survey WOOD 71.0 TS SHOWN HEREON ANTHONY P. FAILLA GEORGIA PLS # 3258 GSWCC LEVEL II CERTIFIED DESIGN PROFESSIONAL #64608 L13 L14 L15 L16 HHALK SUPERVISION, AND THAT ALL MONUMEN TRAKHSELIME ACTUALLY EXIST AND THEIR LOCANON. PROPOSED POOL AND DECK: 1445 SQ SURVEYOR'S CERTIFICATE: SUNROOM DAK LANE TLY SHOWN EXISTING IMPERVIOUS: 9435 SQ FT 111115 I (50' R/W) 1 5 1 1 1 FT TOTAL IMPERVIOUS :10790 QOFSOPE CREEKISP : DRIVEWAY CONCRETE MATERIAL APE CORRE ONE STORY BRICK ON BASEMENT #3655 Z L10 380,55, (PRF #1) OR 11.25% TOP OF BANK THE ORIGINAL SURVEY HAS BEEN ALTERED TO SHOW PROPOSED SWIMMING POOL LOCATION 11 9 TENNAND LAKER **TOTAL AREA** 85,830 SQ. FT. 1.97 ACRES EMAIL: INFO®ACCURATESURVEYINGANDPLANNING.COM GEORGIA REGISTERED LAND SURVEYING FIRM #1128 **4**.96 NB9°23'18"E NB9°24'00"E NB9°24'00"E 9 1/2" RB 367"525"W 91/16" 4955 BLOOMING COURT CUMMING, GA 30028 PLANNING, INC. (678) 595-0994  $\operatorname{IIR}$ THE BRITAN MANTHOLE (ONLINE) છુ SANITARY SENER ANDER BAME OB 12890, OB 2018 1 OB 00 2018 Action of the state of the stat 176.48' [5] 202.86'(5) 203+/-(DEED) '22"W N/F-LOMPSON N-HOMPSON BARBARA 1, PG 632 DB 13564, PG 632 120 GRAPHIC SCALE SURVEY FOR: LOREN & LAURIE KRANZ TOTAL LOT: 2.2 ACRES DISTURBED: 055 ACRES 770-973-0480 1" = 60'PROPOSED POOL 17' X 34' 600 SQ FT CUMMING GA 30040 2745 ANTIOCH RD ATLANTA POOLS 9 ACCORDING TO FEMA F.I.R.M. 13067C0064G, DATED 12/16/2008, A POPTION OF THIS PROPERTY IS LOCATED IN A FEDERALLY DESIGNATED DATE(S) OF FIELD WORK: 11,/01/2011 DATE OF DRAWING: 11/03/2011 770-844-7665 TOPOGRAPHY, THEREFORE THE FLOOD PLAIN CONTOUR HAS NOT HORIZ DIST 237.82 SURVEY # 11-1709 SURVEY PREPARED FOR: LOREN & LAURIE KRANZ LEGAL DESCRIPTION: SEE ATTACHED FLOOD HAZARD AREA. THIS SURVEY DOES NOT INCLUDE MARIETTA, GA 30062 COUNTY: COBB PROPERTY ADDRESS: **3655 OAK LANE** AND LOT: 690 SECTION: 2ND BEARING S76°27'01"W SURVEY FOR RHONDA SHANNON BY 5. ADJACENT PROPERTY OWNERS REFERENCED FROM CURRENT COBB 2. DEED BOOK 14007, PAGE 4749. 3. DEED BOOK 13376, PAGE 2573. 4. DEED BOOK 1888, PAGE 380. 29.38° 38.31° 40.83 16.47 21.77 26.83 37.96 47.69 40.28 6.76 16.38 14.10° 17.06° 16.08' 12.79' 25.17' 7.74 **JORIZ DIST** PERRY MCCLUNG, DATED 4-17-01 Platted Distance / Bearing Sanitary Sewer Easement Adjacent Property Line COUNTY TAX ASSESSOR DATA ARC 238.71 **Building Setback Line** Subject Property Line NOTES / REFERENCES. Drainage Easement Surveyed / Actual Computed Point Open Top Pipe Crimp Top Pipe fron Pin Found Land Lot Line Right-of-Way 383°00'29"E 586°11'09"E 578°59'47"E V65°13'29"E N1:02'28"W 440°44'46"E 589°19'33"E 24'20"E S79°02'45"E 583°59'28"6 N77~54'19"E N64°47'56"E BEARING V64°29'10"E V87°08'15"E 424°13'40"E 441°00'33" 449°23'55" VB8"24'32" Computed BEEN DETERMINED Land Lot RADIUS 798.25 Rebar FLOOD PLAIN: Fence LEGEND 88 B.S.L. ÜË SSE 0.T. 88  $\exists$ CURVE C1 <u>O</u> <u>@</u> 8 19 111 112 113 113 114 115 116 117 118 119 2 d d 4 d d 7 d

| APPLICANT: Atlanta Pools                               | PETITION NO.: V-3                             |
|--------------------------------------------------------|-----------------------------------------------|
| <b>PHONE:</b> 770-844-7665                             | <b>DATE OF HEARING:</b> 01-11-12              |
| REPRESENTATIVE: Michael Cochran                        | PRESENT ZONING: R-30                          |
| PHONE: 770-844-7665                                    | , <del></del>                                 |
| TITLEHOLDER: Loren and Lauie Krantz                    | LAND LOT(S):                                  |
| PROPERTY LOCATION: On the north side of                | DISTRICT: 16                                  |
| Oak Lane, east of Casteel Road                         | SIZE OF TRACT: 1.97 acres                     |
| (3655 Oak Lane).                                       | COMMISSION DISTRICT: 3                        |
| TYPE OF VARIANCE: Allow a swimming pool to t           | he front and side of the principal structure. |
| Woods Field Dr. 18 1 1 1 1 1 1 1 1 1 1 1 1 1 1 1 1 1 1 | Bays Ferry Way  R-15  680                     |
| R-30  R-30  R-30                                       | R-20 R-20 R-30 R-15                           |