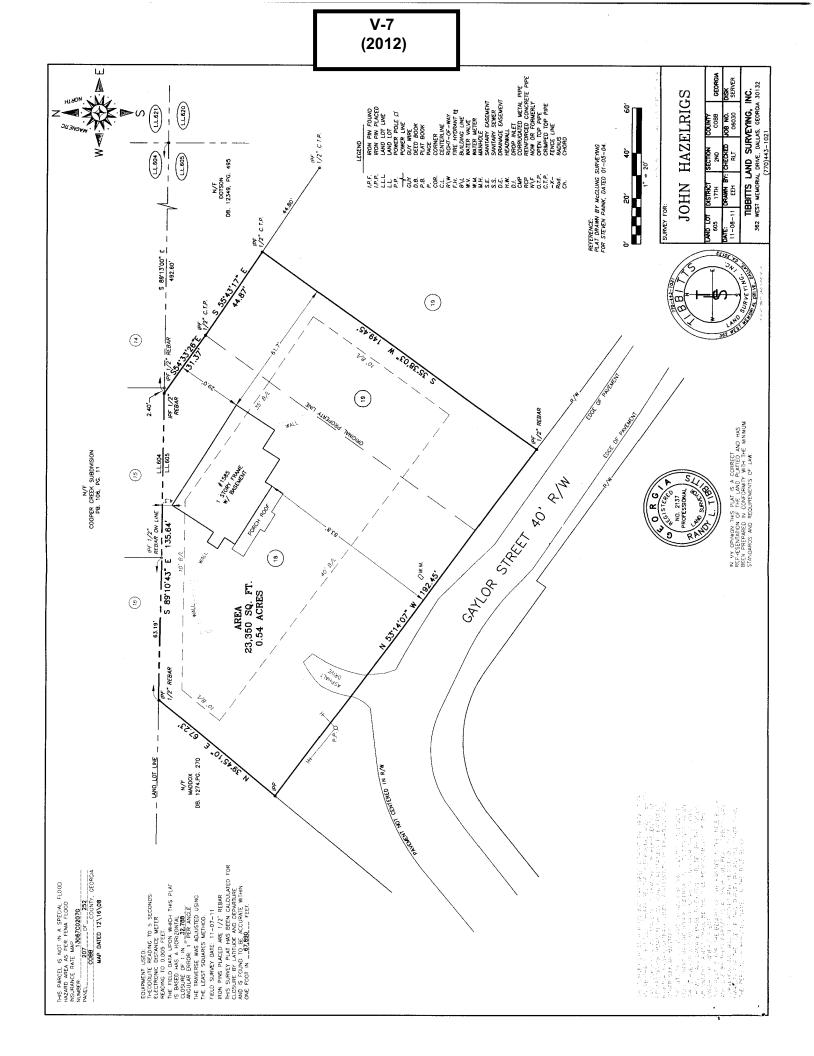

| APPLICANT:          | John D. Hazelrigs                             | PETITION NO.:                   | V-7       |
|---------------------|-----------------------------------------------|---------------------------------|-----------|
| PHONE:              | 404-858-6035                                  | DATE OF HEARING:                | 01-11-12  |
| REPRESENTAT         | IVE: same                                     | PRESENT ZONING:                 | R-20      |
| PHONE:              | same                                          |                                 |           |
| TITLEHOLDER         | : _John D. Hazelrigs and Dustina L. Hazelrigs | LAND LOT(S):                    | 605       |
| PROPERTY LO         | CATION: On the north side of                  | DISTRICT:                       | 17        |
| Gaylor Street, nort | thwest of Gaylor Circle                       | SIZE OF TRACT:                  | 0.54 acre |
| (1585 Gaylor Stree  | et).                                          | COMMISSION DISTRICT:            | 2         |
| TYPE OF VARIA       | ANCE: Waive the rear setback from             | the required 35 feet to 4 feet. |           |

#### **COMMENTS**

**TRAFFIC:** This request will not have an adverse impact on traffic.

**DEVELOPMENT & INSPECTIONS:** On 10/17/11, the zoning compliance inspection was rejected. During the inspection on 10/17/11, the inspector noted all of the entire structure was new construction. The approved permit was for a restoration. A stop work order was placed on the home. Original issuance of permit 2011-000611 was for a fire restoration of a fire damaged structure. If the variance is approved, the permit can be released with corrected information of a new single family home.

**SITE PLAN REVIEW:** If this variance request is approved, a subdivision plat revision must be recorded prior to the issuance of the certificate of occupancy showing all improvements on the lot and referencing the variance case in the standard plat revision note. The surveyor must submit the plat to the Site Plan Review Section, Community Development Agency for review and approval prior to recording. Call 770-528-2147.