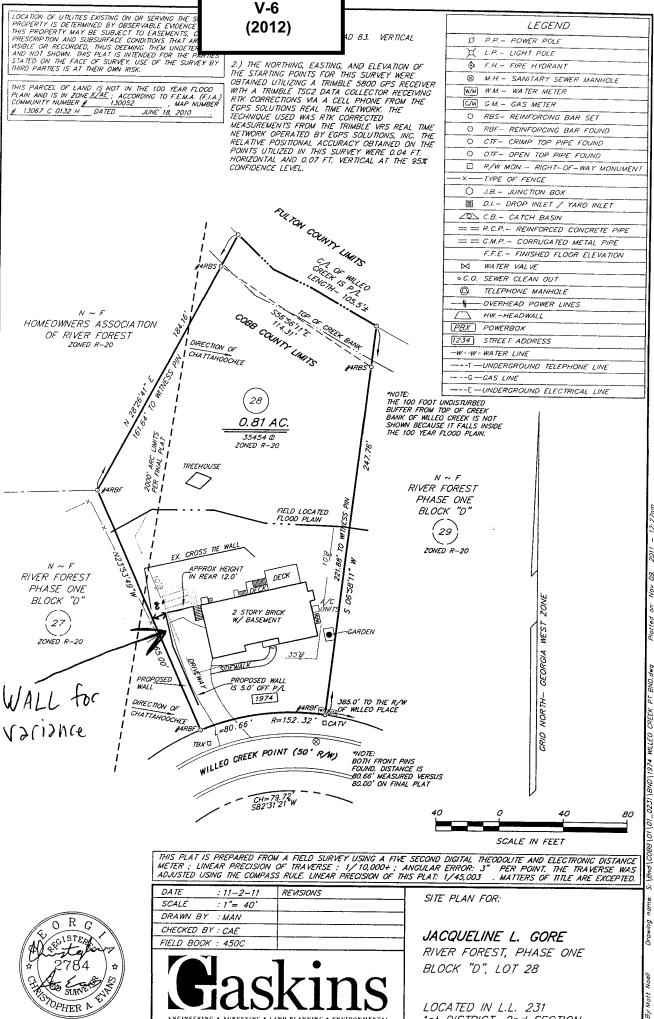

1266 Powder Springs Rd

LOCATED IN L.L. 231 1st DISTRICT, 2nd SECTION

COBB COUNTY. GA.

| APPLICANT:                                | Jacqueline L. Gore                     | PETITION NO.:                      | V-6                       |
|-------------------------------------------|----------------------------------------|------------------------------------|---------------------------|
| PHONE:                                    | 678-754-8444                           | DATE OF HEARING:                   | 01-11-12                  |
| REPRESENTAT                               | TVE: Michael Stoley                    | PRESENT ZONING:                    | R-15                      |
| PHONE:                                    | 404-384-5191                           |                                    |                           |
| TITLEHOLDER                               | : David K. Gore and Jacqueline L. Gore | LAND LOT(S):                       | 231                       |
| PROPERTY LO                               | CATION: On the north side of           | DISTRICT:                          | 1                         |
| Willeo Creek Point, north of Willeo Place |                                        | SIZE OF TRACT:                     | 0.81 acre                 |
| (1974 Willeo Creek Point).                |                                        | COMMISSION DISTRICT:               | 3                         |
| TYPE OF VARI                              | ANCE: Waive the setback for a ret      | aining wall 12 feet in height from | the required 15 feet to 8 |

#### **COMMENTS**

**TRAFFIC:** This request will not have an adverse impact on traffic.

**DEVELOPMENT & INSPECTIONS:** If the variance is approved, a permit for the retaining wall will be required prior to commencing construction.

**SITE PLAN REVIEW:** A planting plan showing the size, location and type of evergreen screening material must be submitted along with the engineer's plan for the retaining wall if this wall is allowed to be permitted. No land disturbance activity can take place within 100 feet of the top-of-bank of Willeo Creek without a variance from Cobb County.

**STORMWATER MANAGEMENT:** No adverse stormwater impacts are anticipated. The existing drainage pattern will not be impacted. The proposed wall is needed to replace the existing railroad tie retaining wall which is failing.