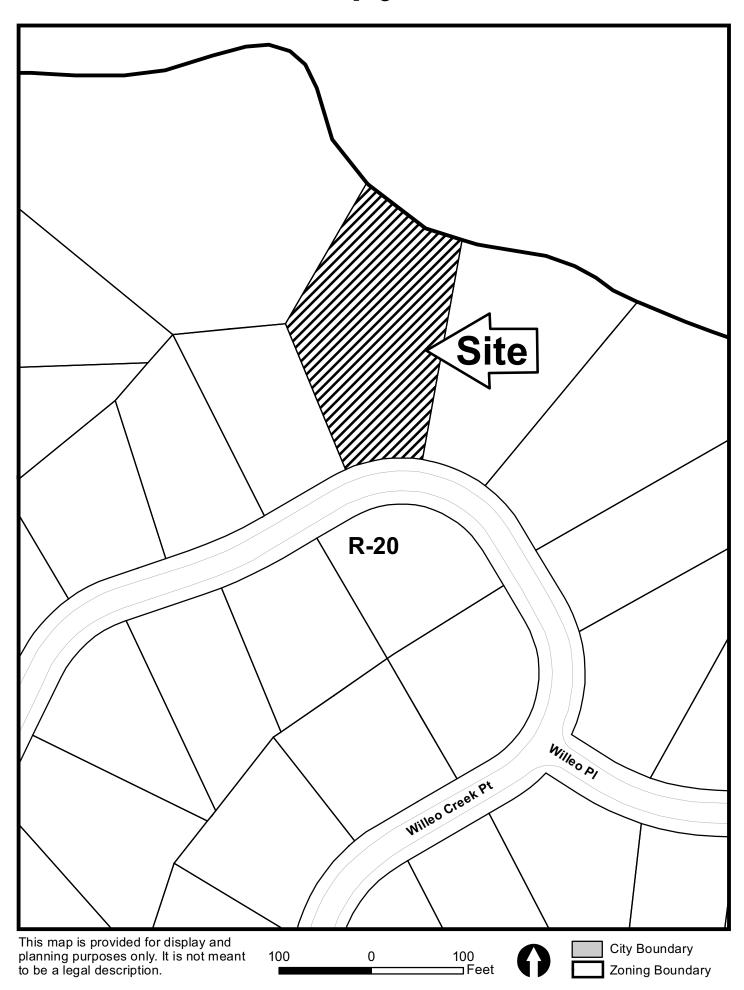

1266 Powder Springs Rd

LOCATED IN L.L. 231 1st DISTRICT, 2nd SECTION

COBB COUNTY. GA.

| APPLICANT:                                | Jacqueline L. Gore                     | PETITION NO.:                      | V-6                       |
|-------------------------------------------|----------------------------------------|------------------------------------|---------------------------|
| PHONE:                                    | 678-754-8444                           | DATE OF HEARING:                   | 01-11-12                  |
| REPRESENTAT                               | TVE: Michael Stoley                    | PRESENT ZONING:                    | R-15                      |
| PHONE:                                    | 404-384-5191                           |                                    |                           |
| TITLEHOLDER                               | : David K. Gore and Jacqueline L. Gore | LAND LOT(S):                       | 231                       |
| PROPERTY LO                               | CATION: On the north side of           | DISTRICT:                          | 1                         |
| Willeo Creek Point, north of Willeo Place |                                        | SIZE OF TRACT:                     | 0.81 acre                 |
| (1974 Willeo Creek Point).                |                                        | COMMISSION DISTRICT:               | 3                         |
| TYPE OF VARI                              | ANCE: Waive the setback for a ret      | aining wall 12 feet in height from | the required 15 feet to 8 |