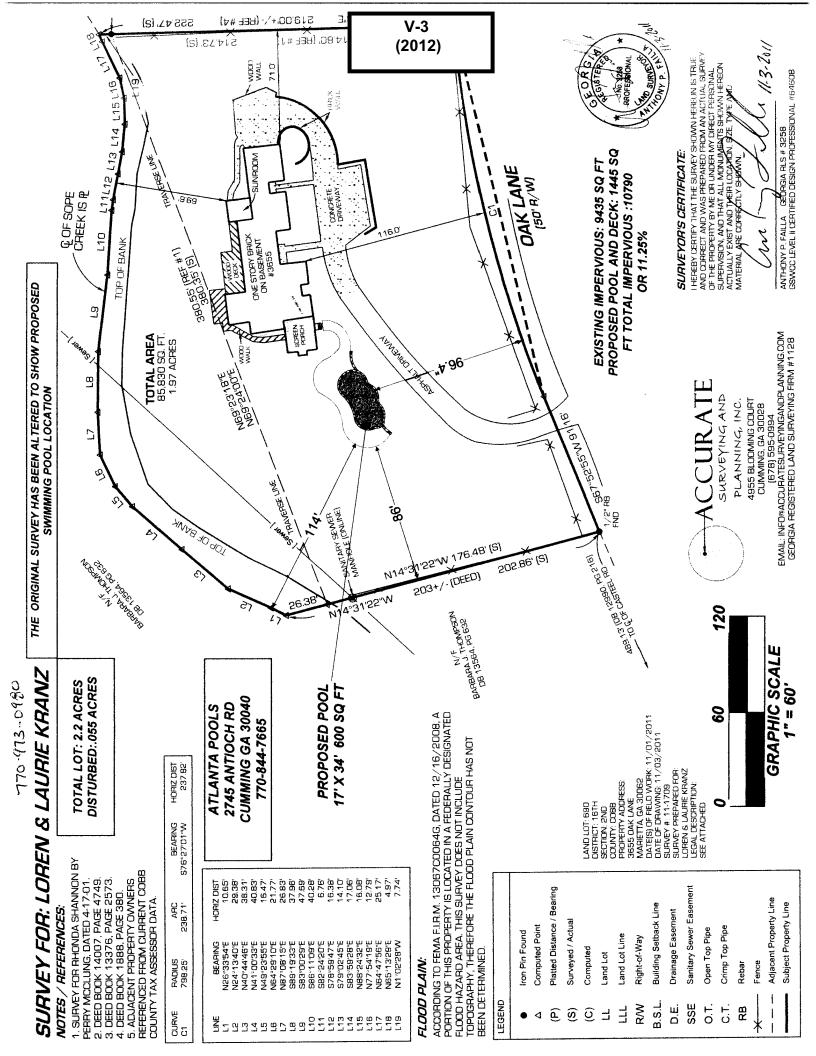

| <b>APPLICANT:</b> | Atlanta Pools                         | PETITION NO.:                         | V-3        |
|-------------------|---------------------------------------|---------------------------------------|------------|
| PHONE:            | 770-844-7665                          | DATE OF HEARING:                      | 01-11-12   |
| REPRESENTAT       | TIVE: Michael Cochran                 | PRESENT ZONING:                       | R-30       |
| PHONE:            | 770-844-7665                          |                                       |            |
| TITLEHOLDER       | : Loren F. Krantz and Lauie A. Krantz | LAND LOT(S):                          | 690        |
| PROPERTY LO       | <b>CATION:</b> On the north side of   | DISTRICT:                             | 16         |
| Oak Lane, east of | Casteel Road                          | SIZE OF TRACT:                        | 1.97 acres |
| (3655 Oak Lane).  |                                       | COMMISSION DISTRICT:                  | 3          |
| TYPE OF VARI      | ANCE:Allow a swimming pool to t       | he front and side of the principal st | ructure.   |

## **COMMENTS**

**TRAFFIC:** This request will not have an adverse impact on traffic.

**DEVELOPMENT & INSPECTIONS:** If the variance is approved, all necessary permits and inspection will be required. Pool barrier must meet requirements of the 2006 International Residential Code, Appendix G.

**SITE PLAN REVIEW:** No portion of the proposed pool may be within 75 feet of Piney Grove Creek (mistakenly labeled Sope Creek on submitted plan). Any retaining walls over 30 inches in height required for the installation of this pool will require a permit in addition to the pool permit.

**STORMWATER MANAGEMENT:** No adverse stormwater impacts are anticipated. The proposed pool location is the only level area on this lot outside of the floodplain.

**HISTORIC PRESERVATION:** After examining Civil War trench maps, Cobb County historic property surveys, county maps, and various other resources, staff has no comments regarding the impact or treatment of historic and/or archaeological resources.

## **CEMETERY PRESERVATION:** No comment.

WATER: No conflict.

**SEWER:** The pool and pool deck must be at least 10 feet from the edge of the public sanitary sewer easement (County Code 122-123).

| OPPOSITION: NO. OPPOSED                        | PETITION NO. | SPOKESMAN |      |                   |
|------------------------------------------------|--------------|-----------|------|-------------------|
| BOARD OF APPEALS DECISION<br>APPROVEDMOTION BY | and a        | R-20 0    | R-15 | Baya Fary Way     |
| REJECTEDSECONDED                               |              |           |      | R-20              |
| HELDCARRIED                                    |              |           |      | $\sim$            |
| STIPULATIONS:                                  |              | R-30      |      | XX                |
|                                                |              |           | con  | R-20              |
|                                                |              | Cation Rd | R-30 | Carope Dr         |
|                                                | R            | 30        | R-15 | $\langle \rangle$ |