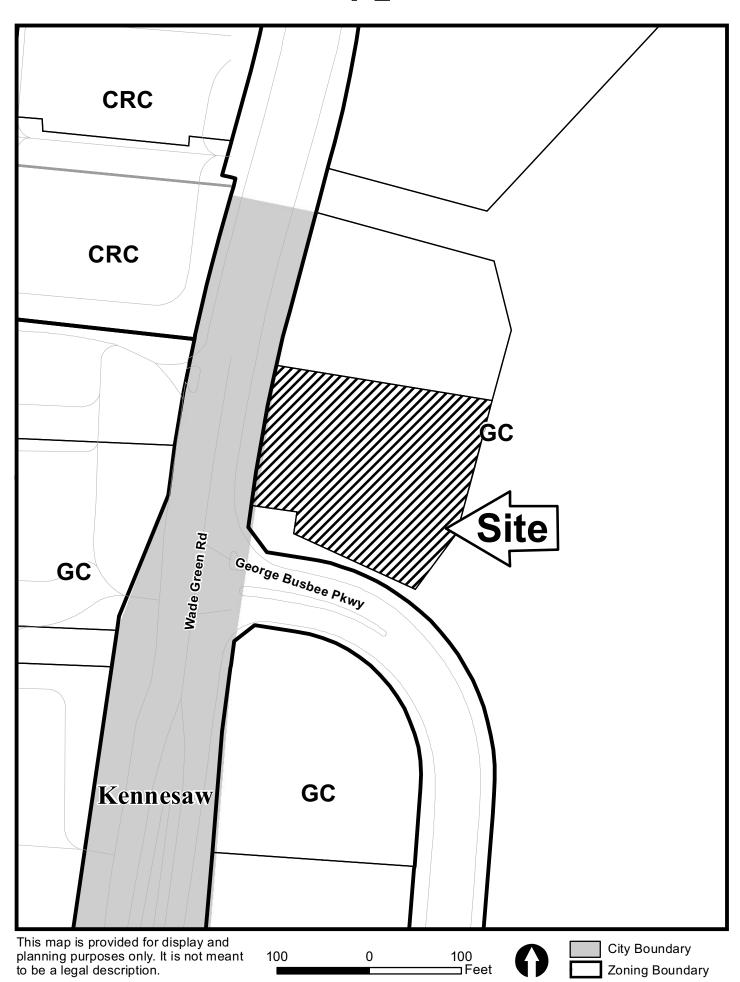

| APPLICANT:                                        | Leedr Ben Moshe | PETITION NO.:        | V-2       |
|---------------------------------------------------|-----------------|----------------------|-----------|
| PHONE:                                            | 404-233-5951    | DATE OF HEARING:     | 01-11-12  |
| REPRESENTATIVE: same                              |                 | PRESENT ZONING:      | GC        |
| PHONE:                                            | same            |                      |           |
| TITLEHOLDER                                       | : TBMF One, LLC | LAND LOT(S):         | 55        |
| PROPERTY LOCATION: At the northeast               |                 | DISTRICT:            | 20        |
| intersection of Wade Green Road and George Busbee |                 | SIZE OF TRACT:       | 0.91 acre |
| Parkway (4210 Wade Green Road).                   |                 | COMMISSION DISTRICT: | 3         |
|                                                   |                 |                      |           |

Zoning Boundary