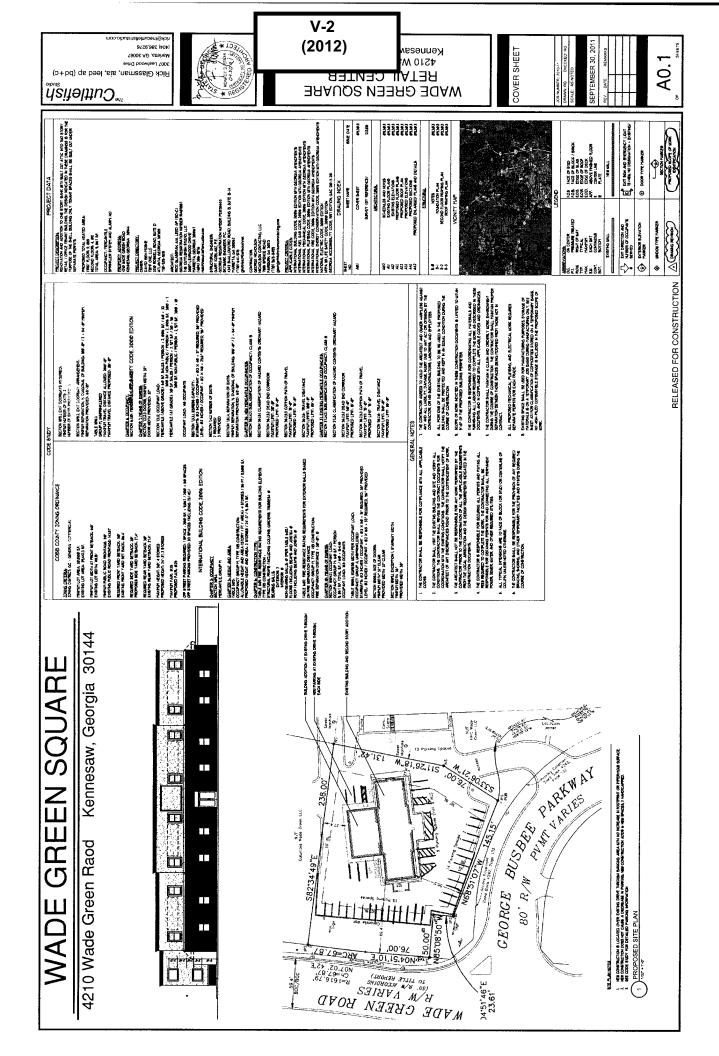

| APPLICANT:                                        | Leedr Ben Moshe | PETITION NO.:        | V-2       |
|---------------------------------------------------|-----------------|----------------------|-----------|
| PHONE:                                            | 404-233-5951    | DATE OF HEARING:     | 01-11-12  |
| REPRESENTATIVE: same                              |                 | PRESENT ZONING:      | GC        |
| PHONE:                                            | same            |                      |           |
| TITLEHOLDER                                       | : TBMF One, LLC | LAND LOT(S):         | 55        |
| PROPERTY LOCATION: At the northeast               |                 | DISTRICT:            | 20        |
| intersection of Wade Green Road and George Busbee |                 | SIZE OF TRACT:       | 0.91 acre |
| Parkway (4210 Wade Green Road).                   |                 | COMMISSION DISTRICT: | 3         |
|                                                   |                 |                      |           |

TYPE OF VARIANCE:

1) Waive the width of the drive aisles from the required 24 feet to 15 feet; 2) waive the rear setback from the required 30 feet to 27 feet; and 3) waive the required number of parking spaces from 50 parking spaces to 40 parking spaces.