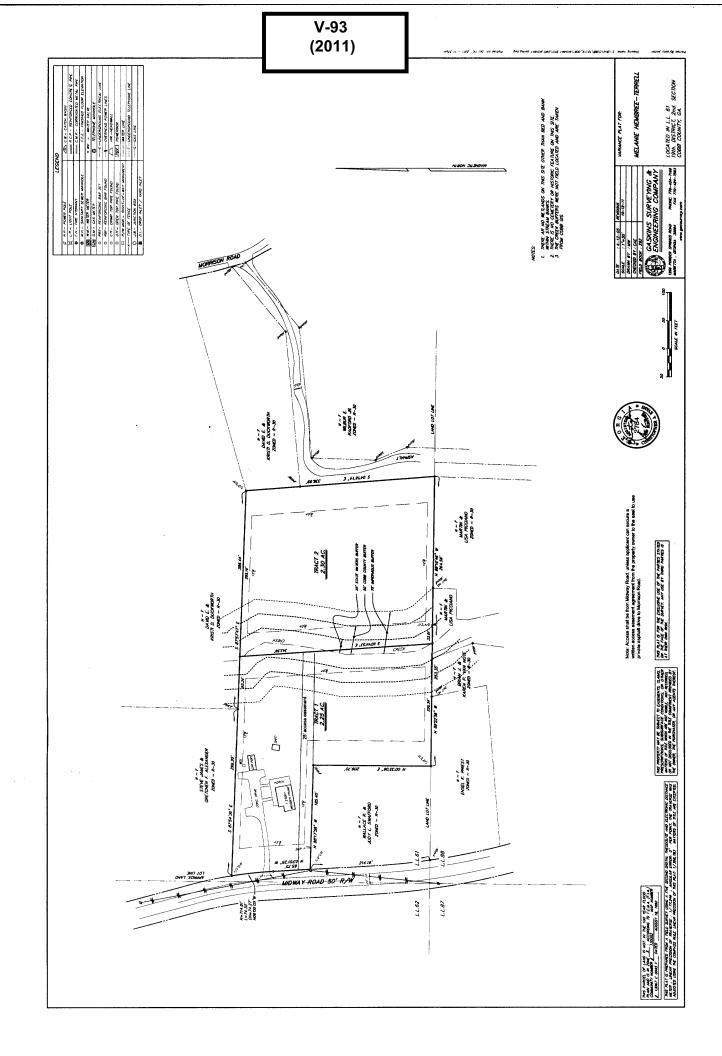

| <b>APPLICANT:</b>                                                                                             | Melanie Hembree Terrell              | PETITION NO.:        | V-93       |  |
|---------------------------------------------------------------------------------------------------------------|--------------------------------------|----------------------|------------|--|
| PHONE:                                                                                                        | 770-537-4515                         | DATE OF HEARING:     | 12-14-11   |  |
| REPRESENTA'                                                                                                   | <b>TIVE:</b> Melanie Hembree Terrell | PRESENT ZONING:      | R-30       |  |
| PHONE:                                                                                                        | 770-537-4515                         | LAND LOT(S):         | 61         |  |
| PROPERTY LO                                                                                                   | OCATION: On the east side of Midway  | DISTRICT:            | 19         |  |
| Road, south of Dallas Highway                                                                                 |                                      | SIZE OF TRACT:       | 4.55 acres |  |
| (561 Midway Ro                                                                                                | ad).                                 | COMMISSION DISTRICT: | 1          |  |
| <b>TYPE OF VARIANCE:</b> Waive the public road frontage to allow one lot off of a private easement for lot 2. |                                      |                      |            |  |

#### **COMMENTS**

**TRAFFIC:** Recommend applicant access Morrison Road via an easement.

**DEVELOPMENT & INSPECTIONS:** If this variance request is approved, a subdivision plat must be recorded showing the two lots with the ingress/egress easement and referencing the variance case. The surveyor must submit the plat to the Site Plan Review Section, Community Development Agency for review and approval prior to recording. Call 770-528-2147.

**STORMWATER MANAGEMENT:** No significant adverse stormwater impacts are anticipated if access is provided from Morrison Road. Access from Midway Road would require excessive clearing and grading on steep slopes and within the stream buffer as well as a new stream crossing.