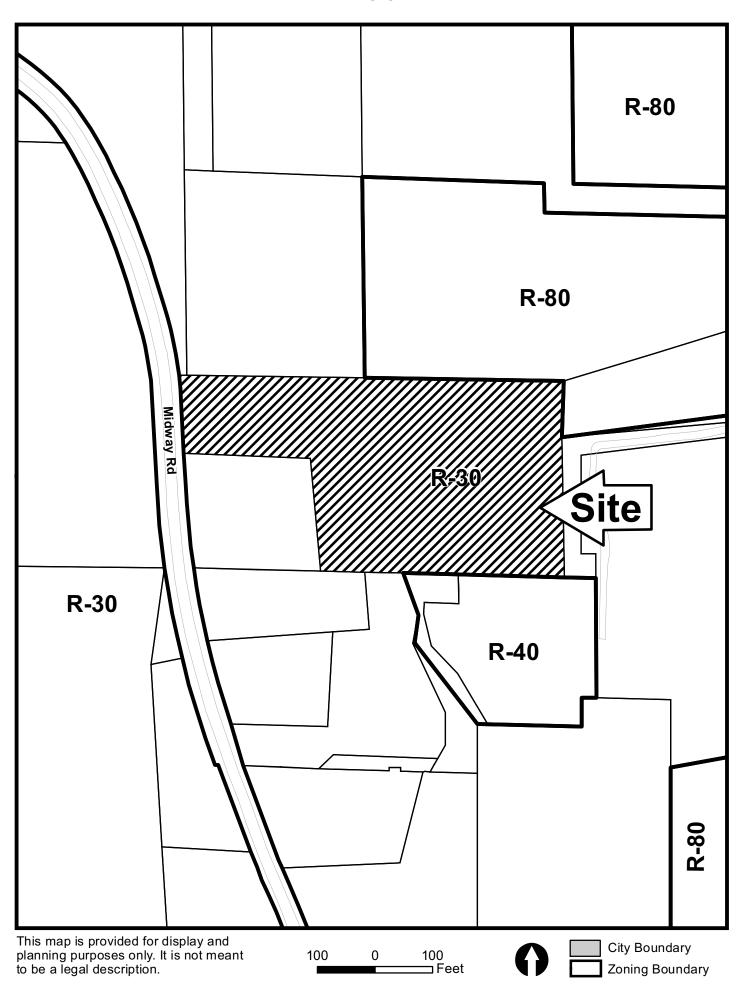

| <b>APPLICANT:</b>                                                                                             | Melanie Hembree Terrell              | PETITION NO.:        | V-93       |  |
|---------------------------------------------------------------------------------------------------------------|--------------------------------------|----------------------|------------|--|
| PHONE:                                                                                                        | 770-537-4515                         | DATE OF HEARING:     | 12-14-11   |  |
| REPRESENTA'                                                                                                   | <b>TIVE:</b> Melanie Hembree Terrell | PRESENT ZONING:      | R-30       |  |
| PHONE:                                                                                                        | 770-537-4515                         | LAND LOT(S):         | 61         |  |
| PROPERTY LO                                                                                                   | OCATION: On the east side of Midway  | DISTRICT:            | 19         |  |
| Road, south of Dallas Highway                                                                                 |                                      | SIZE OF TRACT:       | 4.55 acres |  |
| (561 Midway Ro                                                                                                | ad).                                 | COMMISSION DISTRICT: | 1          |  |
| <b>TYPE OF VARIANCE:</b> Waive the public road frontage to allow one lot off of a private easement for lot 2. |                                      |                      |            |  |

**CEMETERY PRESERVATION:** No comment.

**WATER:** No conflict.

**SEWER:** No conflict.

| OPPOSITION: NO. OPPOSED PET    | 1110N NO | SPUKESMAN |      |
|--------------------------------|----------|-----------|------|
| BOARD OF APPEALS DECISION      |          |           |      |
| APPROVED MOTION BY             |          |           | N.   |
| REJECTED SECONDED HELD CARRIED |          | SITE      | R-40 |
| STIPULATIONS:                  |          |           |      |
|                                | R-30     |           |      |
|                                | <u> </u> | R-40      |      |
|                                | 87       | 18        |      |
|                                | Pi       | RD III    | R-80 |
|                                |          |           |      |