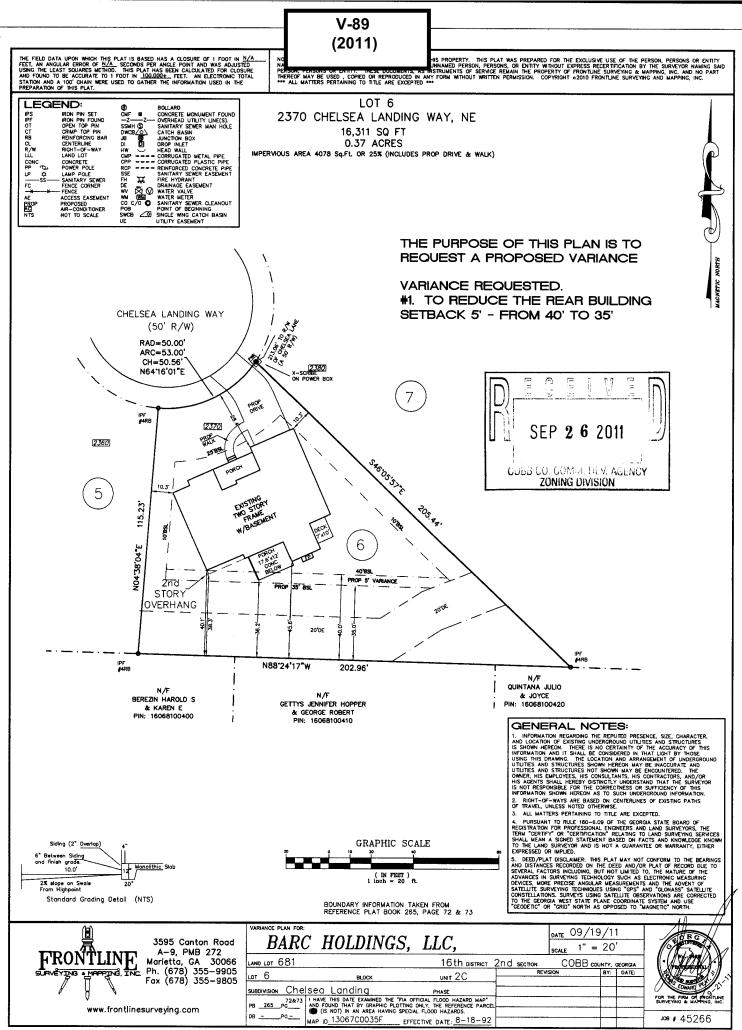

REF- 44609 44678 44677 44749

| APPLICANT:                                                                              | BARC Holdings, LLC        | PETITION NO.:          | V-89      |  |  |  |
|-----------------------------------------------------------------------------------------|---------------------------|------------------------|-----------|--|--|--|
| PHONE:                                                                                  | 770-241-8389              | DATE OF HEARING:       | 12-14-11  |  |  |  |
| REPRESENTAT                                                                             | TIVE: Garvis L. Sams, Jr. | PRESENT ZONING:        | R-15      |  |  |  |
| PHONE:                                                                                  | 770-422-7016              | LAND LOT(S):           | 681       |  |  |  |
| PROPERTY LOCATION: On the south side of                                                 |                           | DISTRICT:              | 16        |  |  |  |
| Chelsea Landing Way, east of Johnson Ferry Road                                         |                           | SIZE OF TRACT:         | 0.37 acre |  |  |  |
| (2370 Chelsea Landing Way).                                                             |                           | _ COMMISSION DISTRICT: | 3         |  |  |  |
| TYPE OF VARIANCE: Waive the rear setback on lot 6 from the required 40 feet to 35 feet. |                           |                        |           |  |  |  |

## **COMMENTS**

**TRAFFIC:** This request will not have an adverse impact on traffic.

**DEVELOPMENT & INSPECTIONS:** On 10/3/11, inspector noted during inspection a covered porch was built into the rear setback. A notice of violation was left on the site. If the variance is approved, permit 2010-008381 will need to be revised to reflect the current construction of the covered porch. If this variance request is approved, a subdivision plat revision must be recorded prior to the issuance of the certificate of occupancy showing all improvements on the lot and referencing the variance case in the standard plat revision note. The surveyor must submit the plat to the Site Plan Review Section, Community Development Agency for review and approval prior to recording. Call 770-528-2147.

**V-89** 

| <b>Application for Variance</b>                                                                                                                           |                                                                          |                                                                 |                          |  |  |  |
|-----------------------------------------------------------------------------------------------------------------------------------------------------------|--------------------------------------------------------------------------|-----------------------------------------------------------------|--------------------------|--|--|--|
| C                                                                                                                                                         | Cobb Coun                                                                | ty                                                              |                          |  |  |  |
|                                                                                                                                                           | (type or print clearly)                                                  | Application No<br>Hearing Date:                                 | <u>v.</u> 89<br>12/14/11 |  |  |  |
| Applicant <u>BARC Holdings, LLC</u> Business<br>SAMS, LARKIN & HUFF, LLP<br><u>Garvis L. Sams, Jr.</u>                                                    | Phone <u>(770) 241-8389</u><br>376 Powder<br>Address <u>Marietta, GA</u> | Springs Street, Suite 100                                       | realtygroup.com          |  |  |  |
| (representatives shame, printed)                                                                                                                          |                                                                          | (street, city, state and zip code)<br>22-7016 E-mail:gsams@sam  | slarkinhuff com          |  |  |  |
| (representative's signature)                                                                                                                              | PIRES                                                                    | Signed, sealed and derivered in presen                          |                          |  |  |  |
|                                                                                                                                                           | JBLIS NIL                                                                | Rift Xavergi                                                    | Notary Public            |  |  |  |
| Titleholder <u>BARC Holdings, LLC</u> Phot                                                                                                                | 2993                                                                     | mail: <u>bbabcock@babcockrea</u><br>Sandy Plains Road, Suite 22 | ltygroup.com<br>5        |  |  |  |
| By: Bob Babcock, Manager R. LAV Speet, city, state and zip code)                                                                                          |                                                                          |                                                                 |                          |  |  |  |
| My commission expires:                                                                                                                                    | GEORGIA                                                                  | Selfraveren                                                     | Notary Public            |  |  |  |
| Present Zoning of Property                                                                                                                                | PUBLIC ON                                                                |                                                                 |                          |  |  |  |
| Location 2370 Chelsea Landing Way (street address, if applicable; nearest intersection, etc.)                                                             |                                                                          |                                                                 |                          |  |  |  |
| Land Lot(s) 681                                                                                                                                           | District <u>16</u>                                                       | Size of Tract0.37                                               | Acre(s)                  |  |  |  |
| Please select the extraordinary and except<br>condition(s) must be peculiar to the piece of p                                                             | ional condition(s) to roperty involved.                                  | the piece of property in                                        | question. The            |  |  |  |
| Size of Property X Shape of Prope                                                                                                                         | erty <u>X</u> Topogra                                                    | phy of Property                                                 | Other                    |  |  |  |
| The <u>Cobb County Zoning Ordinance</u> Section 1<br>determine that applying the terms of the <u>Zon</u><br>hardship. Please state what hardship would be | ing urainance withou                                                     | t the venience11                                                |                          |  |  |  |
| A literal interpretation and/or enforcement of unnecessary hardship and precludes the ability property.                                                   | Cobb County Zoning<br>to complete construct                              | Ordinance provisions creates                                    |                          |  |  |  |
| List type of variance requested: <u>A waiver of t</u> feet.                                                                                               | he rear building setbac                                                  | ck from forty (40) feet to Thi                                  | rty-five (35)            |  |  |  |