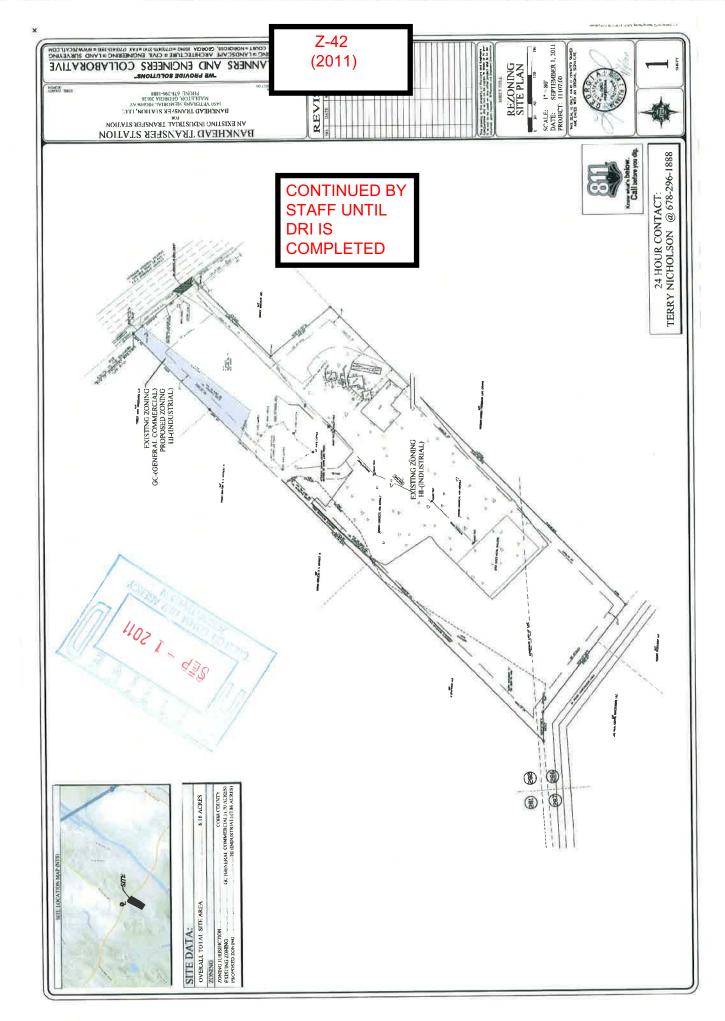

| APPLICANT: Bankhead C & D Transfer Station, LLC      | PETITION NO:            | Z-42            |
|------------------------------------------------------|-------------------------|-----------------|
| (678) 296-1888                                       | _ HEARING DATE (PC): _  | 11-01-2011      |
| REPRESENTATIVE: Garvis L. Sams, Jr. (770) 422-7016   |                         | 11-15-2011      |
| Sams, Larkin & Huff, LLP                             | PRESENT ZONING:         | GC              |
| TITLEHOLDER: Bankhead C & D Transfer Station, LLC    |                         |                 |
|                                                      | PROPOSED ZONING:        | HI              |
| PROPERTY LOCATION: On the southwest side of Veterans |                         |                 |
| Memorial Highway, east of Discovery Boulevard.       | PROPOSED USE: 1         | ransfer Station |
| ACCESS TO PROPERTY: Veterans Memorial Highway        | SIZE OF TRACT:          | 0.30 acre       |
|                                                      | DISTRICT:               | 18              |
| PHYSICAL CHARACTERISTICS TO SITE: Drive for existing | _ LAND LOT(S):          | 282             |
| transfer station                                     | _ PARCEL(S):            | 8 (GC portion)  |
|                                                      | TAXES: PAID I           | DUE             |
| CONTIGUOUS ZONING/DEVELOPMENT                        | COMMISSION DISTRICT: _4 |                 |

## IGUUUS ZUNING/DEV

| NORTH: | CRC Developed Retail Center and HI/Undeveloped                               |
|--------|------------------------------------------------------------------------------|
| SOUTH: | HI/Developed Industrial Uses                                                 |
| EAST:  | HI/Developed Industrial Uses                                                 |
| WEST:  | CRC Developed Retail Center and HI/Undeveloped and Developed Industrial Uses |

## \* \* \*CONTINUED BY STAFF UNTIL DRI IS COMPLETED \* \* \*

UVC

OPPOSITION: NO. OPPOSED \_\_\_\_PETITION NO: \_\_\_\_SPOKESMAN \_\_\_\_\_

PLANNING COMMISSION RECOMMENDATION APPROVED\_\_\_\_MOTION BY\_\_\_\_\_ REJECTED\_\_\_\_SECONDED\_\_\_\_ HELD\_\_\_\_CARRIED\_\_\_\_\_ **BOARD OF COMMISSIONERS DECISION** APPROVED\_\_\_\_MOTION BY\_\_\_\_\_ REJECTED SECONDED HELD\_\_\_\_CARRIED\_\_\_\_