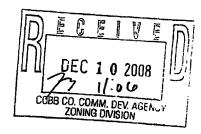

- 1) The applicant would to amend the zoning stipulation requiring all units be "for sale" to be all units will be "for sale", with the exception the units may be leased until market conditions favor selling the units.
- 2) Buildings "A" and "B" were originally approved to be eight stories with a combined total of 280 residential units. The applicant is proposing consolidating the two buildings into one five story building with 240 residential units; the parking deck would be wrapped by the building.
- 3) The applicant would like to amend the unit size to a minimum of 700 square-feet with an average unit size of 1,080 square-feet. The minimum unit size would affect up to 35% of the units.
- 4) The applicant would like to amend some stipulations that affect the interior of the units, which are: a. deleting the gas burning fireplaces; b. requiring minimum ceiling height be nine feet eight inches; c. deleting the stipulation that requires garden tubs with separate showers; and d. hallway and corridor widths for all units be a minimum of 6 feet in width.

If approved, all other zoning stipulations would remain in effect. The Board of Commissioners' decision is attached to the Other Business application.